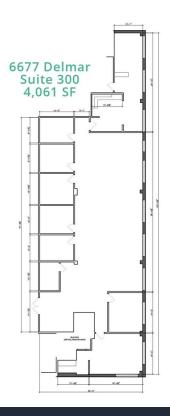

## **Offering Summary**

Lease Rate: \$20.50 SF/yr (Full Service)

Available SF: 3,581 11,891 SF

- Recently white-boxed, full floor creative office space
- Free abundant on-site parking
- Many restaurants and entertainment venues within walking distance
- Public transportation nearby light rail and bus