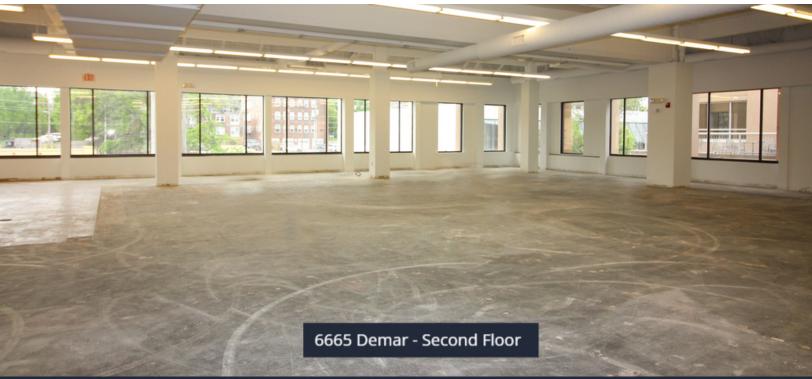

## **Offering Summary**

Lease Rate: \$20.50 SF/yr (Full Service)

Available SF: 3,581 11,891 SF

- Recently white-boxed, full floor creative office space
- Free abundant on-site parking
- Many restaurants and entertainment venues within walking distance
- Public transportation nearby light rail and bus