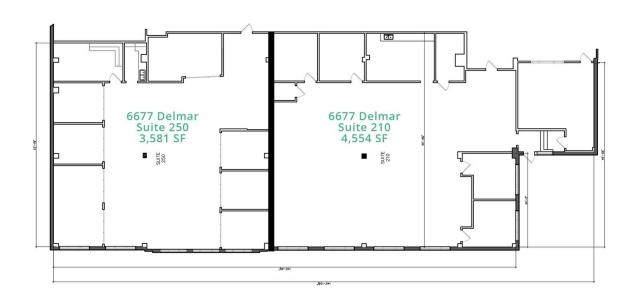

## **Offering Summary**

Lease Rate: \$20.50 SF/yr (Full Service)

Available SF: 3,581 11,891 SF

- Recently white-boxed, full floor creative office space
- Free abundant on-site parking
- Many restaurants and entertainment venues within walking distance
- Public transportation nearby light rail and bus

## Suites 250 & 210 can be combined for 8,135 SF

Mark Dorsey
Principal
D 314 785 7623
C 314 580 1142
mark.dorsey@avisonyoung.com

Mark Dorsey
Principal
D 314 785 7623
C 314 580 1142
mark.dorsey@avisonyoung.com