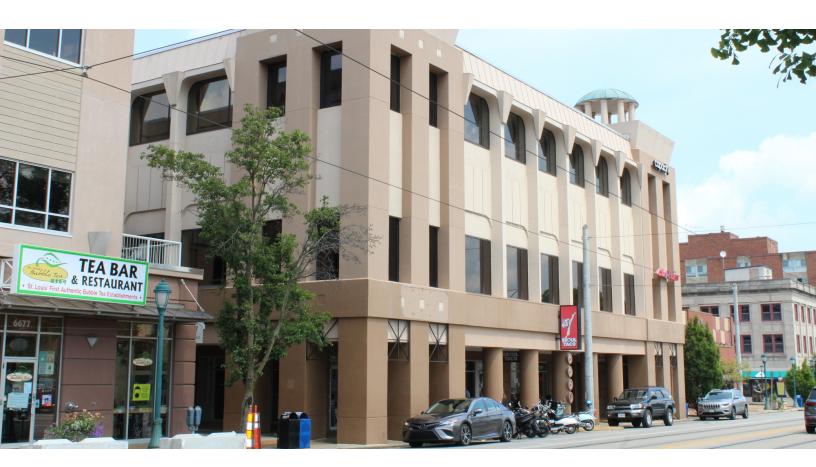

## Creative office space for lease

6665 - 6677 Delmar Boulevard University City, MO 63130

## **Offering Summary**

Lease Rate: \$20.50 SF/yr (Full Service)

Available SF: 3,581 11,891 SF

- Recently white-boxed, full floor creative office space
- Free abundant on-site parking
- Many restaurants and entertainment venues within walking distance
- Public transportation nearby light rail and bus