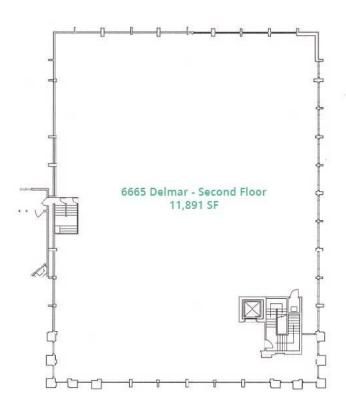

## **Offering Summary**

Lease Rate: \$20.50 SF/yr (Full Service)

Available SF: 3,581 11,891 SF

- Recently white-boxed, full floor creative office space
- Free abundant on-site parking
- Many restaurants and entertainment venues within walking distance
- Public transportation nearby light rail and bus