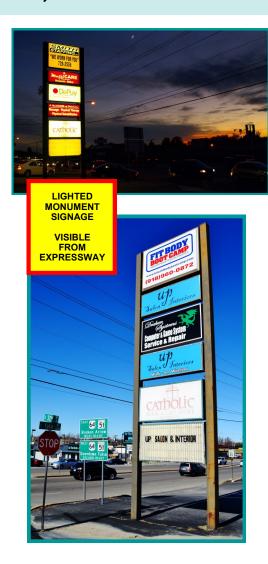

## MIDTOWN TULSA MEDICAL, RETAIL OR OFFICE FOR LEASE 3131 South Yale Avenue, Tulsa, Oklahoma

- Conveniently Located in Midtown Tulsa
- Near the High Traffic, 31st & Yale Intersection \* Traffic Count, 29,661 VPD
- Located 1/2 block South of Hwy 51, Broken Arrow Expressway
- Good Visibility from Yale Avenue and the Expressway
- Full Brick, Mixed Use Retail Center, with Drive Up Parking
- Lighted Monument Signage Visible from Expressway
- Tenant Pays Utilities \* Landlord Pays Water