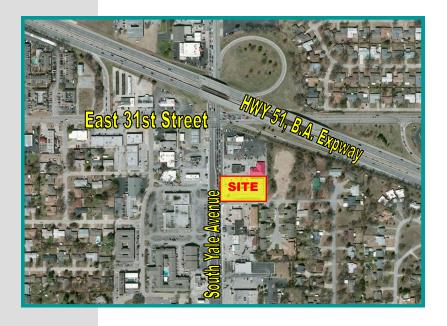

## MIDTOWN TULSA MEDICAL, RETAIL OR OFFICE FOR LEASE 3131 South Yale Avenue, Tulsa, Oklahoma

- Conveniently Located in Midtown Tulsa
- Near the High Traffic, 31st & Yale Intersection \* Traffic Count, 29,661 VPD
- Located 1/2 block South of Hwy 51, Broken Arrow Expressway
- Good Visibility from Yale Avenue and the Expressway
- Full Brick, Mixed Use Retail Center, with Drive Up Parking
- Lighted Monument Signage Visible from Expressway
- Tenant Pays Utilities \* Landlord Pays Water