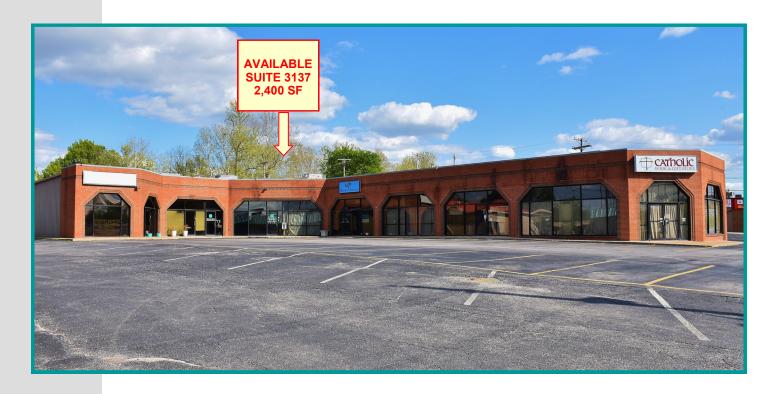

## MIDTOWN TULSA MEDICAL, RETAIL OR OFFICE FOR LEASE 3131 South Yale Avenue, Tulsa, Oklahoma

- Conveniently Located in Midtown Tulsa
- Near the High Traffic, 31st & Yale Intersection \* Traffic Count, 29,661 VPD
- Located 1/2 block South of Hwy 51, Broken Arrow Expressway
- Good Visibility from Yale Avenue and the Expressway
- Full Brick, Mixed Use Retail Center, with Drive Up Parking
- Lighted Monument Signage Visible from Expressway
- Tenant Pays Utilities \* Landlord Pays Water

| Suite                                                                         | SF Available | Min Divisible | Max Contiguous | Rate    | Available |
|-------------------------------------------------------------------------------|--------------|---------------|----------------|---------|-----------|
| 3137                                                                          | 2,400        | 2,400         | 2,400          | \$14 MG | Now       |
| COMMENTS: Mostly open floor plan. Tenant pays utilities, Landlord pays water. |              |               |                |         |           |