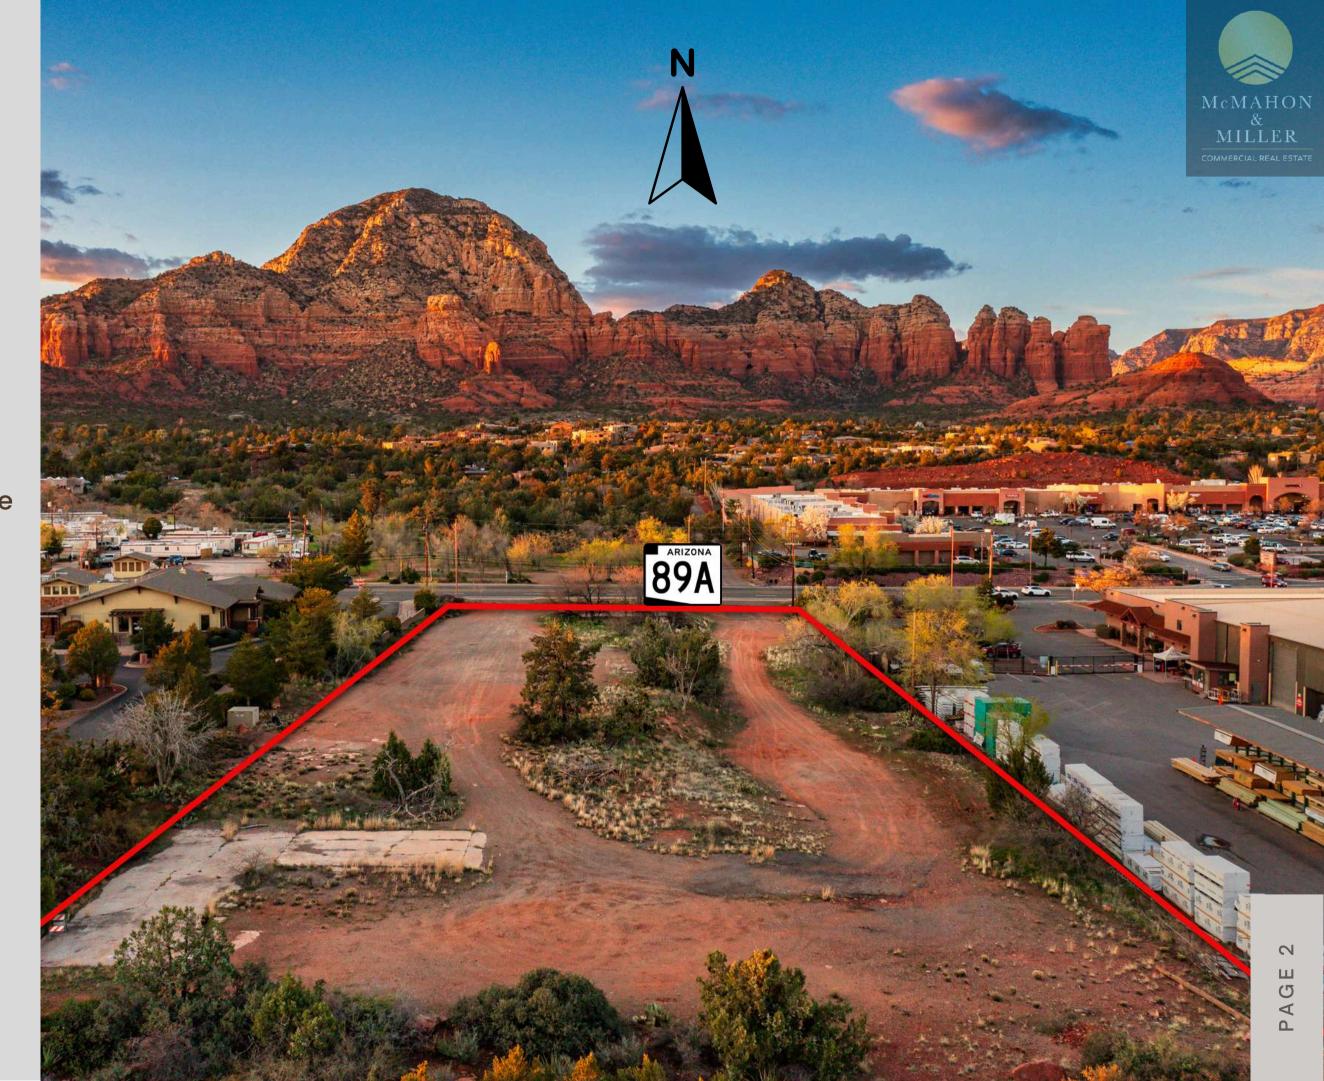

# AERIAL VIEW EAST

### 89A FRONTAGE WITH 2 CURB CUTS

Corner of State Route 89A & Blue Heron Way. Across from the Safeway Shopping Center. Tremendous visibility and VPD.