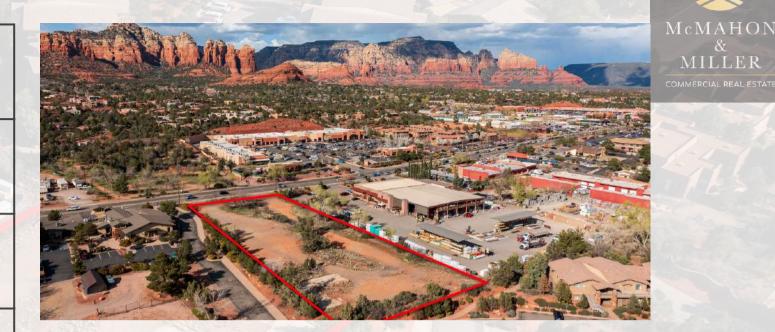

### LAND FOR SALE

+/- 1.79 AC ON MAIN ROAD ACROSS FROM MCDONALDS & SAFEWAY / ADJACENT TO WYNDHAM RESORT

OFFERED @ \$1,999,000 / \$26 PSF

2411 W SR 89A, SEDONA, AZ 86336

## AERIAL

## AERIAL

Sedona, Arizona, is a mesmerizing destination renowned for its unparalleled natural beauty and captivating landscapes. Nestled amidst the majestic red rock formations of the Coconino National Forest, Sedona boasts a unique blend of rugged wilderness and serene charm that attracts visitors from around the world.