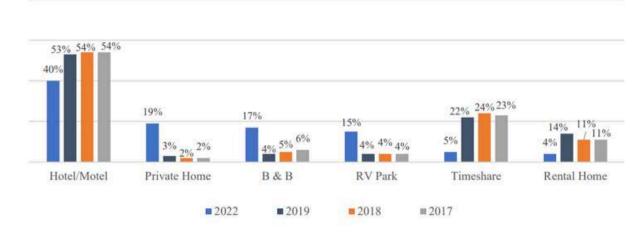

tors (FY23)

1. Sales Taxes (\$31.8M)
2. Bed Taxes (\$8.6M)
3. Wastewater Charges for Services (\$6.3M)

tewater enarges for services ( s.s.

Total \$46.7 Million



### **Generated by visitors**

Sales & Bed Taxes (\$31.1M)
Wastewater Charges for Services (\$3.4M)

Total \$34.5 Million
74% of the Top 3 funding sources

## SEDONA, AZ

89A COMMERCIAL LAND

M&M COMMERCIAL

### FY23 Sales and Bed Tax Revenues

FY23 (July 2022 - June 2023) vs FY22 (July 2021 - June 2022)





### Traditional Lodging Performance FY23 vs FY19

(FY19 is considered in the industry to be the most recent normalized year prior to the pandemic.)

Occupancy **7.0%** 

Average Daily Rate

Revenue Per Available Room

24%

McMAHON

MILLER

### MONTH VISITED



### LENGTH OF VISIT



### TRAVEL MODE



### ACCOMMODATIONS





### ACTIVITIES PARTICIPATED IN



McMAHON













## M&M COMMERCIAL - 89A COMMERCIAL LAND

### :: Contact :: Information

Jack McMahon Listing Broker

jack@mmpropsaz.com

mmpropsaz.com

(928) 224 - 2709



COMMERCIAL REAL ESTATE