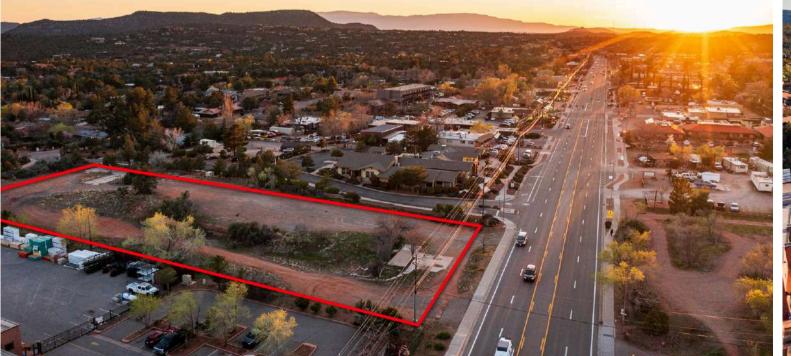

### LAND FOR SALE

+/- 1.79 AC ON MAIN ROAD ACROSS FROM MCDONALDS & SAFEWAY / ADJACENT TO WYNDHAM RESORT

OFFERED @ \$1,999,000 / \$26 PSF

2411 W SR 89A, SEDONA, AZ 86336

### OFFERED @ \$1,999,000 / \$26 PSF

One of the only remaining undeveloped commercial lots left on 89A

### 89A FRONTAGE WITH 2 CURB CUTS

Corner of State Route 89A & Blue Heron Way. Across from the Safeway Shopping Center. Tremendous visibility and VPD.

### COMMERCIAL

Commercial zoning as-is allows for a multitude of uses

CLICK HERE for details. QSR,

MFH, standard retail, mixed use, special purpose.

**DUE DILIGENCE MATERIAL** 

| ADDRESS         | 2411 W SR 89A, SEDONA, AZ 86336 |
|-----------------|---------------------------------|
| APN             | 408-24-023A                     |
| LOT SIZE        | +/- 1.79 AC (+/-77,972 SF)      |
| PRICE           | \$1,999,000 / \$26 PSF          |
| ZONING          | COMMERCIAL (CO) - CLICK HERE    |
| FRONTAGE        | YES - SR 89A (MAIN ARTERY)      |
| 2023 TAXES      | \$15,318                        |
| AERIAL FOOTAGE  | CLICK HERE                      |
| VPD (ADOT 2022) | 26,170                          |
|                 |                                 |