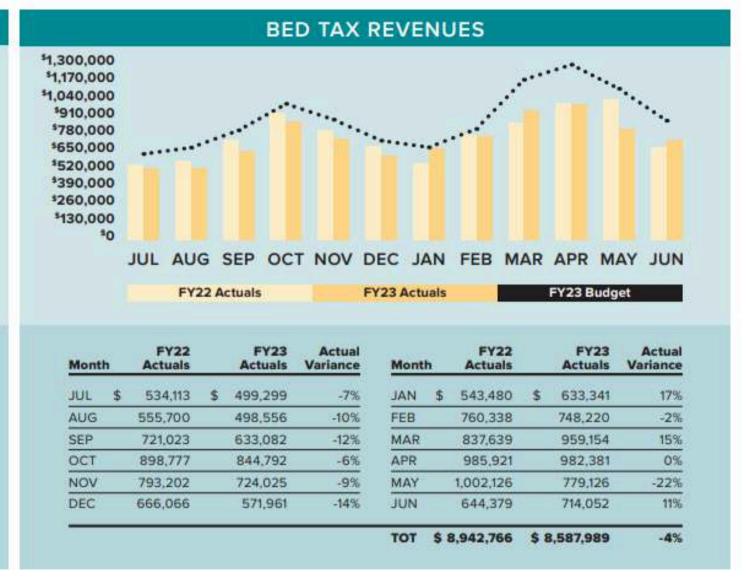

### Top 3 funding generators (FY23)

1. Sales Taxes (\$31.8M)
2. Bed Taxes (\$8.6M)
3. Wastewater Charges for Services (\$6.3M)

tewater enarges for services ( s.s.

Total \$46.7 Million

### **Generated by visitors**

Sales & Bed Taxes (\$31.1M)
Wastewater Charges for Services (\$3.4M)

Total \$34.5 Million
74% of the Top 3 funding sources

### FY23 Sales and Bed Tax Revenues

FY23 (July 2022 - June 2023) vs FY22 (July 2021 - June 2022)