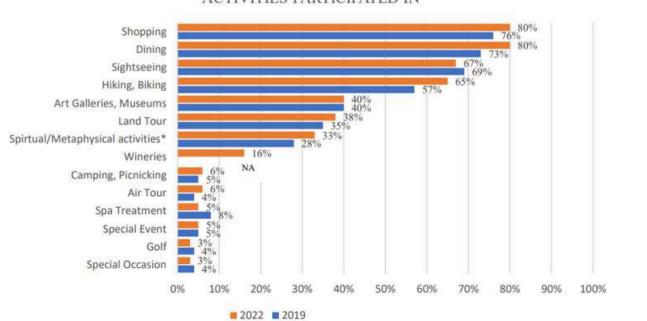

)
2. Bed Taxes (\$8.6M)
3. Wastewater Charges for Services (\$6.3M)

tewater enarges for services ( s.s.

Total \$46.7 Million



### **Generated by visitors**

Sales & Bed Taxes (\$31.1M)
Wastewater Charges for Services (\$3.4M)

Total \$34.5 Million
74% of the Top 3 funding sources

## SEDONA, AZ

89A COMMERCIAL LAND

M&M COMMERCIAL

### FY23 Sales and Bed Tax Revenues

FY23 (July 2022 - June 2023) vs FY22 (July 2021 - June 2022)





### Traditional Lodging Performance FY23 vs FY19

(FY19 is considered in the industry to be the most recent normalized year prior to the pandemic.)

Occupancy **7.0%** 

Average Daily Rate

Revenue Per Available Room

24%

McMAHON

MILLER

### MONTH VISITED



### LENGTH OF VISIT



### TRAVEL MODE



### ACCOMMODATIONS





### ACTIVITIES PARTICIPATED IN



McMAHON













## M&M COMMERCIAL - 89A COMMERCIAL LAND

### :: Contact :: Information

Jack McMahon Listing Broker

jack@mmpropsaz.com

mmpropsaz.com

(928) 224 - 2709



COMMERCIAL REAL ESTATE