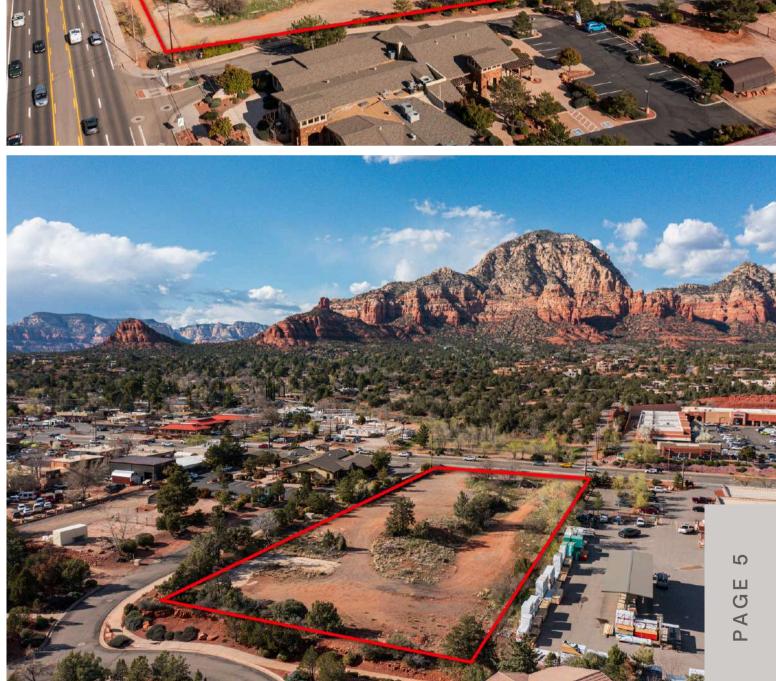

## AERIALS

AcMAHON & MILLER

### OFFERED @ \$1,999,000 / \$26 PSF

One of the only remaining undeveloped commercial lots left on 89A

### 89A FRONTAGE WITH 2 CURB CUTS

Corner of State Route 89A & Blue Heron Way. Across from the Safeway Shopping Center. Tremendous visibility and VPD.

### COMMERCIAL

Commercial zoning as-is allows for a multitude of uses

CLICK HERE for details. QSR,

MFH, standard retail, mixed use, special purpose.

**DUE DILIGENCE MATERIAL** 

| ADDRESS         | 2411 W SR 89A, SEDONA, AZ 86336 |
|-----------------|---------------------------------|
| APN             | 408-24-023A                     |
| LOT SIZE        | +/- 1.79 AC (+/-77,972 SF)      |
| PRICE           | \$1,999,000 / \$26 PSF          |
| ZONING          | COMMERCIAL (CO) - CLICK HERE    |
| FRONTAGE        | YES - SR 89A (MAIN ARTERY)      |
| 2023 TAXES      | \$15,318                        |
| AERIAL FOOTAGE  | CLICK HERE                      |
| VPD (ADOT 2022) | 26,170                          |
|                 |                                 |