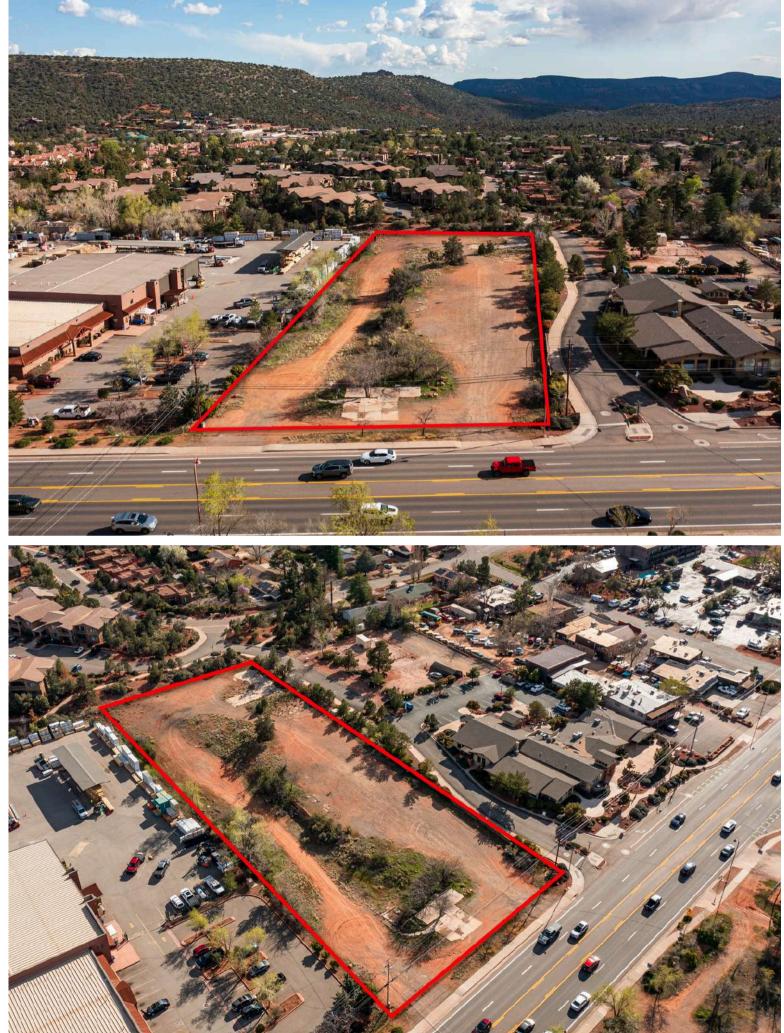

## AERIAL

# AERIAL VIEW EAST

## AERIALS

AcMAHON & MILLER

### OFFERED @ \$1,999,000 / \$26 PSF

One of the only remaining undeveloped commercial lots left on 89A

### 89A FRONTAGE WITH 2 CURB CUTS

Corner of State Route 89A & Blue Heron Way. Across from the Safeway Shopping Center. Tremendous visibility and VPD.

### COMMERCIAL

Commercial zoning as-is allows for a multitude of uses

CLICK HERE for details. QSR,

MFH, standard retail, mixed use, special purpose.

**DUE DILIGENCE MATERIAL** 

| ADDRESS         | 2411 W SR 89A, SEDONA, AZ 86336 |
|-----------------|---------------------------------|
| APN             | 408-24-023A                     |
| LOT SIZE        | +/- 1.79 AC (+/-77,972 SF)      |
| PRICE           | \$1,999,000 / \$26 PSF          |
| ZONING          | COMMERCIAL (CO) - CLICK HERE    |
| FRONTAGE        | YES - SR 89A (MAIN ARTERY)      |
| 2023 TAXES      | \$15,318                        |
| AERIAL FOOTAGE  | CLICK HERE                      |
| VPD (ADOT 2022) | 26,170                          |
|                 |                                 |