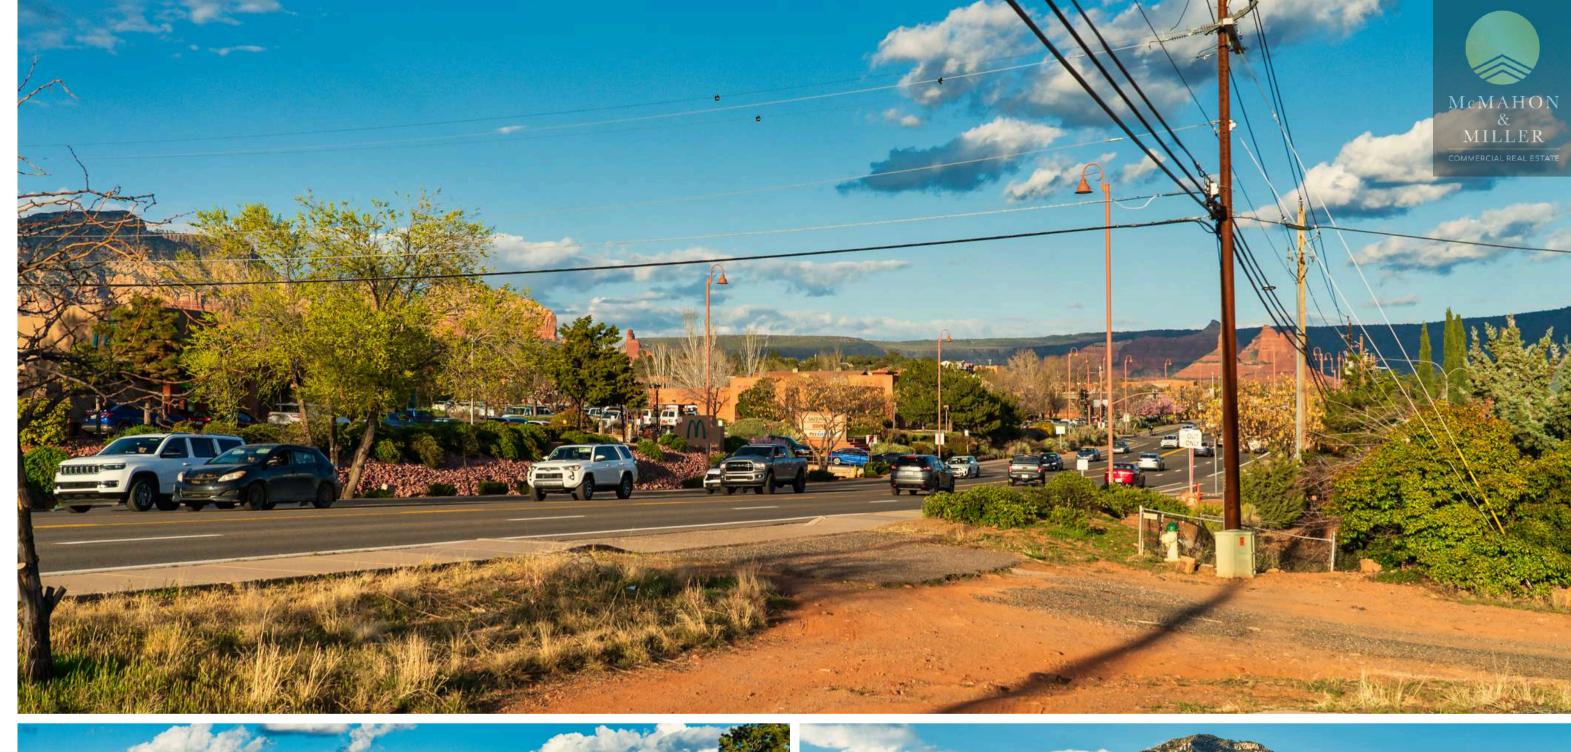

### LAND FOR SALE

+/- 1.79 AC ON MAIN ROAD ACROSS FROM MCDONALDS & SAFEWAY / ADJACENT TO WYNDHAM RESORT

OFFERED @ \$1,999,000 / \$26 PSF

2411 W SR 89A, SEDONA, AZ 86336

State Route 89A serves as the main artery through Sedona, offering convenient access to the town's numerous attractions and amenities. Situated along this scenic route, properties enjoy high visibility and easy accessibility, making them prime locations for retail development. The steady flow of tourists and visitors along State Route 89A ensures a steady stream of potential customers, making it an ideal location for retail establishments seeking to capitalize on Sedona's thriving tourism industry.

### 89A FRONTAGE WITH 2 CURB CUTS

Corner of State Route 89A & Blue Heron Way. Across from the Safeway Shopping Center. Tremendous visibility and VPD.