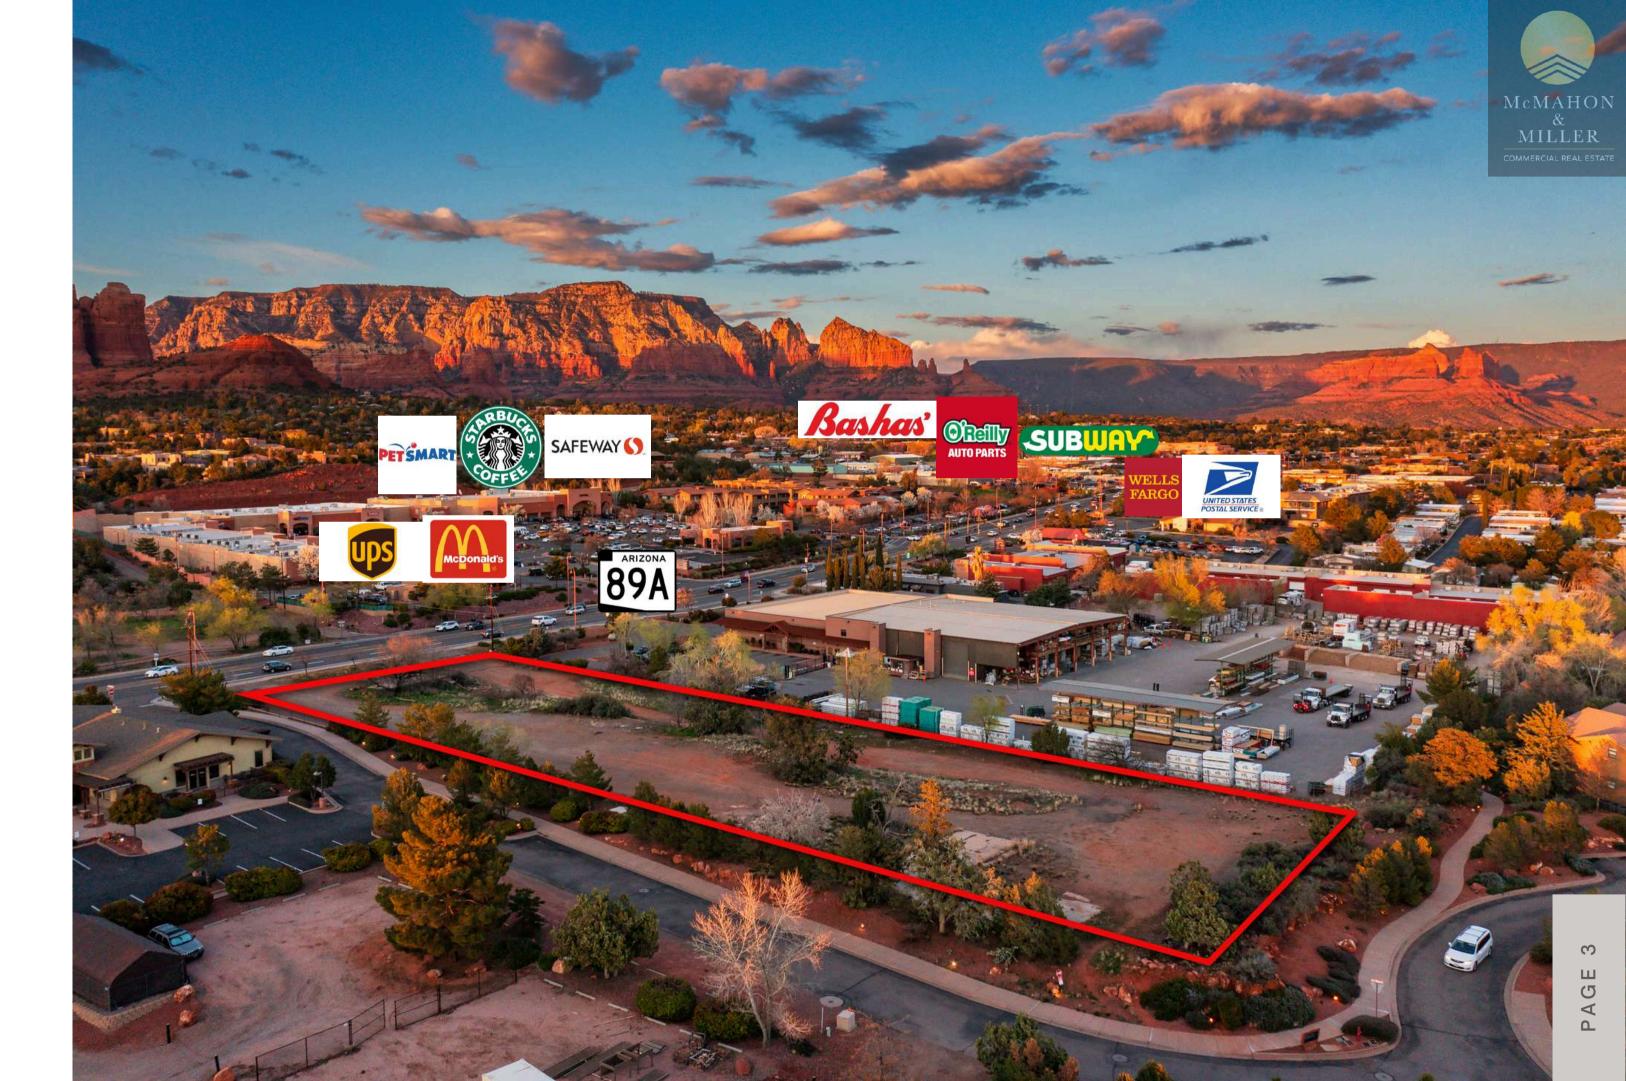

## AERIALS

AcMAHON & MILLER

### 89A FRONTAGE WITH 2 CURB CUTS

Corner of State Route 89A & Blue Heron Way. Across from the Safeway Shopping Center. Tremendous visibility and VPD.