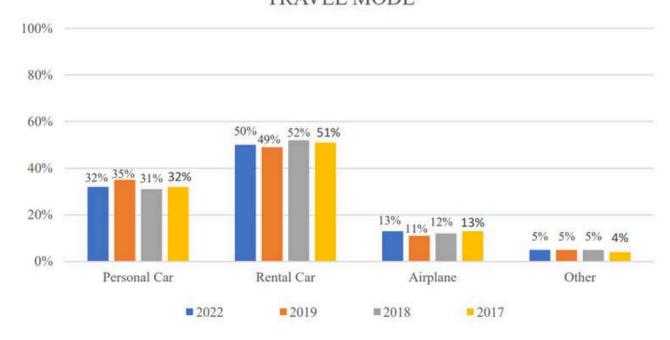

# Top 3 funding generators (FY23)

1. Sales Taxes (\$31.8M)
2. Bed Taxes (\$8.6M)
3. Wastewater Charges for Services (\$6.3M)

tewater enarges for services ( s.s.

Total \$46.7 Million



### **Generated by visitors**

Sales & Bed Taxes (\$31.1M)
Wastewater Charges for Services (\$3.4M)

Total \$34.5 Million
74% of the Top 3 funding sources

## SEDONA, AZ

89A COMMERCIAL LAND

M&M COMMERCIAL

### FY23 Sales and Bed Tax Revenues

FY23 (July 2022 - June 2023) vs FY22 (July 2021 - June 2022)





### Traditional Lodging Performance FY23 vs FY19

(FY19 is considered in the industry to be the most recent normalized year prior to the pandemic.)

Occupancy **7.0%** 

Average Daily Rate

Revenue Per Available Room

24%

McMAHON

MILLER

### MONTH VISITED



### LENGTH OF VISIT



### TRAVEL MODE



### ACCOMMODATIONS





### ACTIVITIES PARTICIPATED IN



McMAHON













## M&M COMMERCIAL - 89A COMMERCIAL LAND

### :: Contact :: Information

Jack McMahon Listing Broker

jack@mmpropsaz.com

mmpropsaz.com

(928) 224 - 2709



COMMERCIAL REAL ESTATE