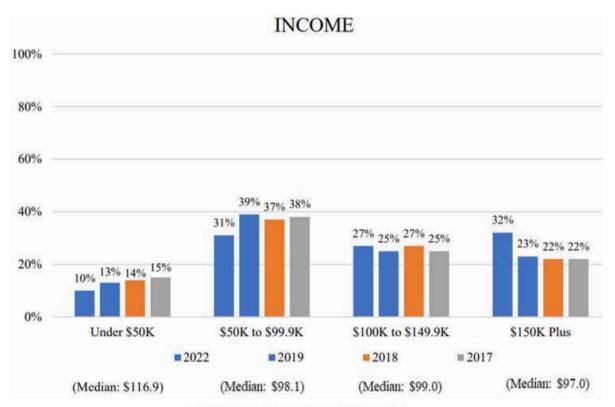

rs (FY23)

1. Sales Taxes (\$31.8M)
2. Bed Taxes (\$8.6M)
3. Wastewater Charges for Services (\$6.3M)

tewater enarges for services ( s.s.

Total \$46.7 Million



### **Generated by visitors**

Sales & Bed Taxes (\$31.1M)
Wastewater Charges for Services (\$3.4M)

Total \$34.5 Million
74% of the Top 3 funding sources

## SEDONA, AZ

89A COMMERCIAL LAND

M&M COMMERCIAL

### FY23 Sales and Bed Tax Revenues

FY23 (July 2022 - June 2023) vs FY22 (July 2021 - June 2022)





### Traditional Lodging Performance FY23 vs FY19

(FY19 is considered in the industry to be the most recent normalized year prior to the pandemic.)

Occupancy **7.0%** 

Average Daily Rate

Revenue Per Available Room

24%

McMAHON

MILLER

### MONTH VISITED



### LENGTH OF VISIT



### TRAVEL MODE



### ACCOMMODATIONS





### ACTIVITIES PARTICIPATED IN



McMAHON













## M&M COMMERCIAL - 89A COMMERCIAL LAND

### :: Contact :: Information

Jack McMahon Listing Broker

jack@mmpropsaz.com

mmpropsaz.com

(928) 224 - 2709



COMMERCIAL REAL ESTATE