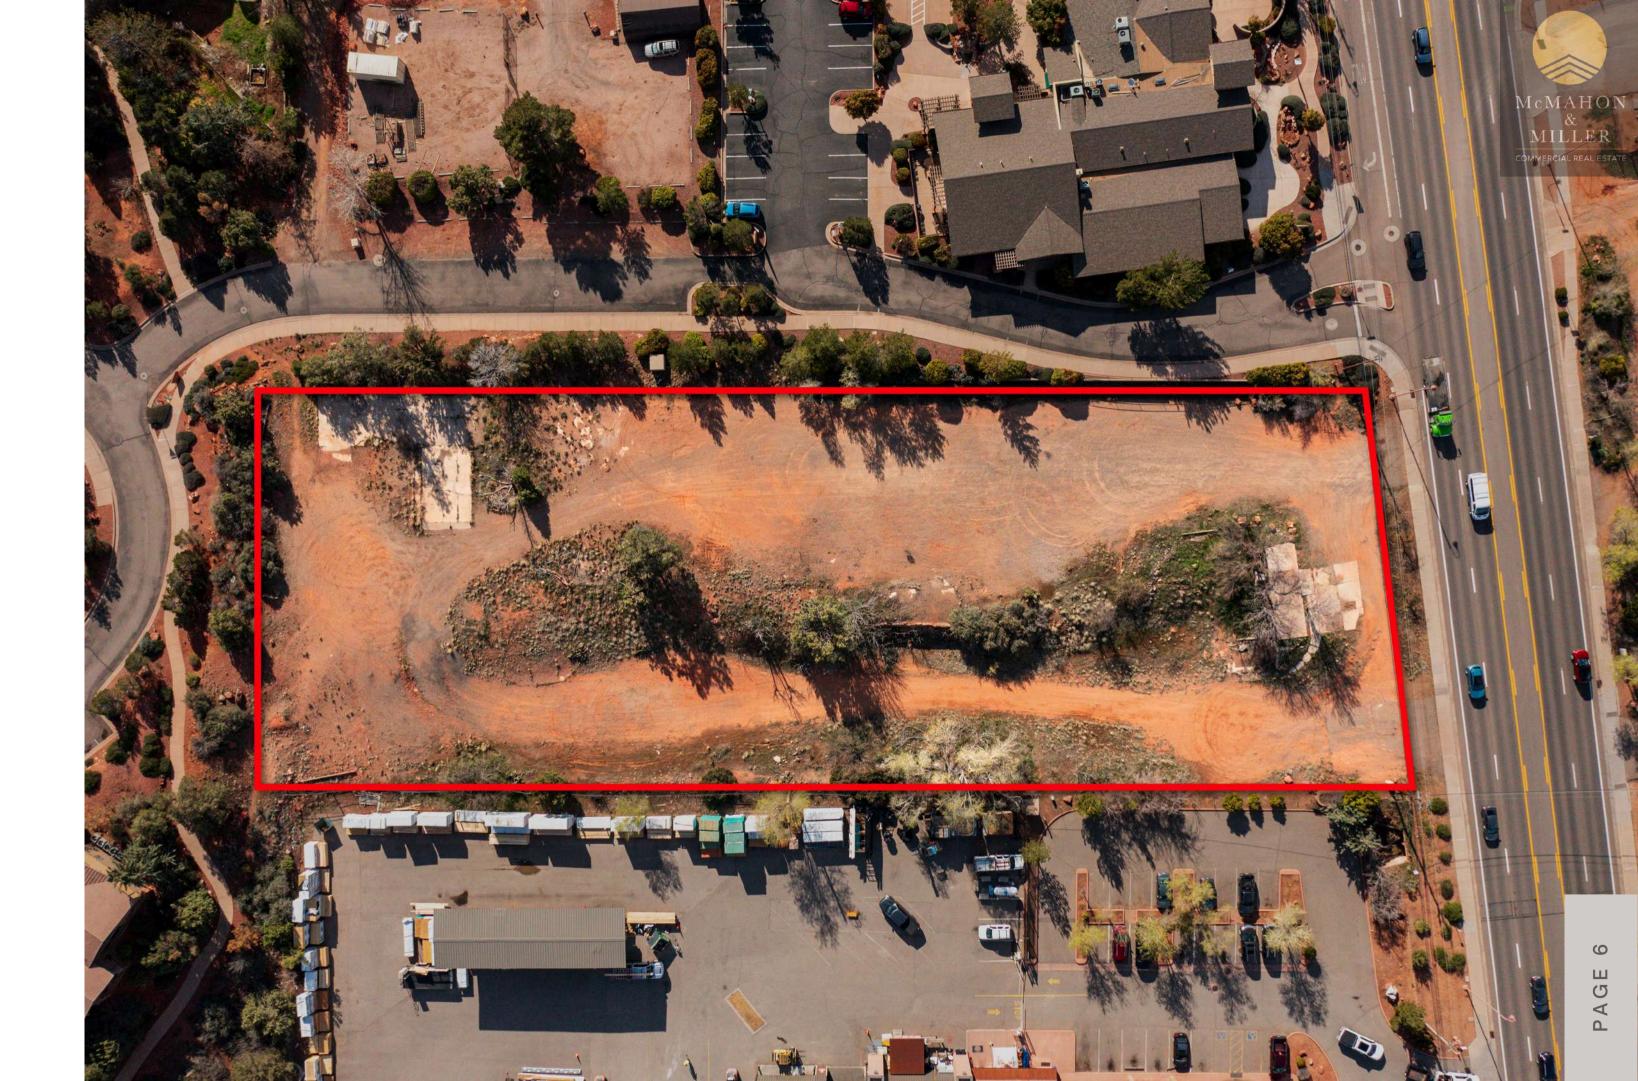

## AERIALS

AcMAHON & MILLER

### OFFERED @ \$1,999,000 / \$26 PSF

One of the only remaining undeveloped commercial lots left on 89A

### 89A FRONTAGE WITH 2 CURB CUTS

Corner of State Route 89A & Blue Heron Way. Across from the Safeway Shopping Center. Tremendous visibility and VPD.

### COMMERCIAL

Commercial zoning as-is allows for a multitude of uses

CLICK HERE for details. QSR,

MFH, standard retail, mixed use, special purpose.

**DUE DILIGENCE MATERIAL** 

| ADDRESS         | 2411 W SR 89A, SEDONA, AZ 86336 |
|-----------------|---------------------------------|
| APN             | 408-24-023A                     |
| LOT SIZE        | +/- 1.79 AC (+/-77,972 SF)      |
| PRICE           | \$1,999,000 / \$26 PSF          |
| ZONING          | COMMERCIAL (CO) - CLICK HERE    |
| FRONTAGE        | YES - SR 89A (MAIN ARTERY)      |
| 2023 TAXES      | \$15,318                        |
| AERIAL FOOTAGE  | CLICK HERE                      |
| VPD (ADOT 2022) | 26,170                          |
|                 |                                 |