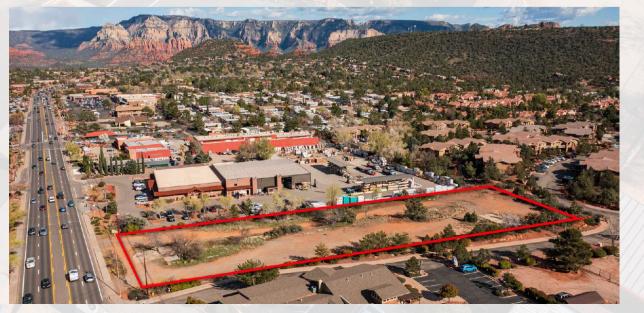

### LAND FOR SALE

+/- 1.79 AC ON MAIN ROAD ACROSS FROM MCDONALDS & SAFEWAY / ADJACENT TO WYNDHAM RESORT

OFFERED @ \$1,999,000 / \$26 PSF

2411 W SR 89A, SEDONA, AZ 86336

### 89A FRONTAGE WITH 2 CURB CUTS

Corner of State Route 89A & Blue Heron Way. Across from the Safeway Shopping Center. Tremendous visibility and VPD.

### COMMERCIAL

Commercial zoning as-is allows for a multitude of uses

CLICK HERE for details. QSR,

MFH, standard retail, mixed use, special purpose.

**DUE DILIGENCE MATERIAL** 

| ADDRESS         | 2411 W SR 89A, SEDONA, AZ 86336 |
|-----------------|---------------------------------|
| APN             | 408-24-023A                     |
| LOT SIZE        | +/- 1.79 AC (+/-77,972 SF)      |
| PRICE           | \$1,999,000 / \$26 PSF          |
| ZONING          | COMMERCIAL (CO) - CLICK HERE    |
| FRONTAGE        | YES - SR 89A (MAIN ARTERY)      |
| 2023 TAXES      | \$15,318                        |
| AERIAL FOOTAGE  | CLICK HERE                      |
| VPD (ADOT 2022) | 26,170                          |
|                 |                                 |