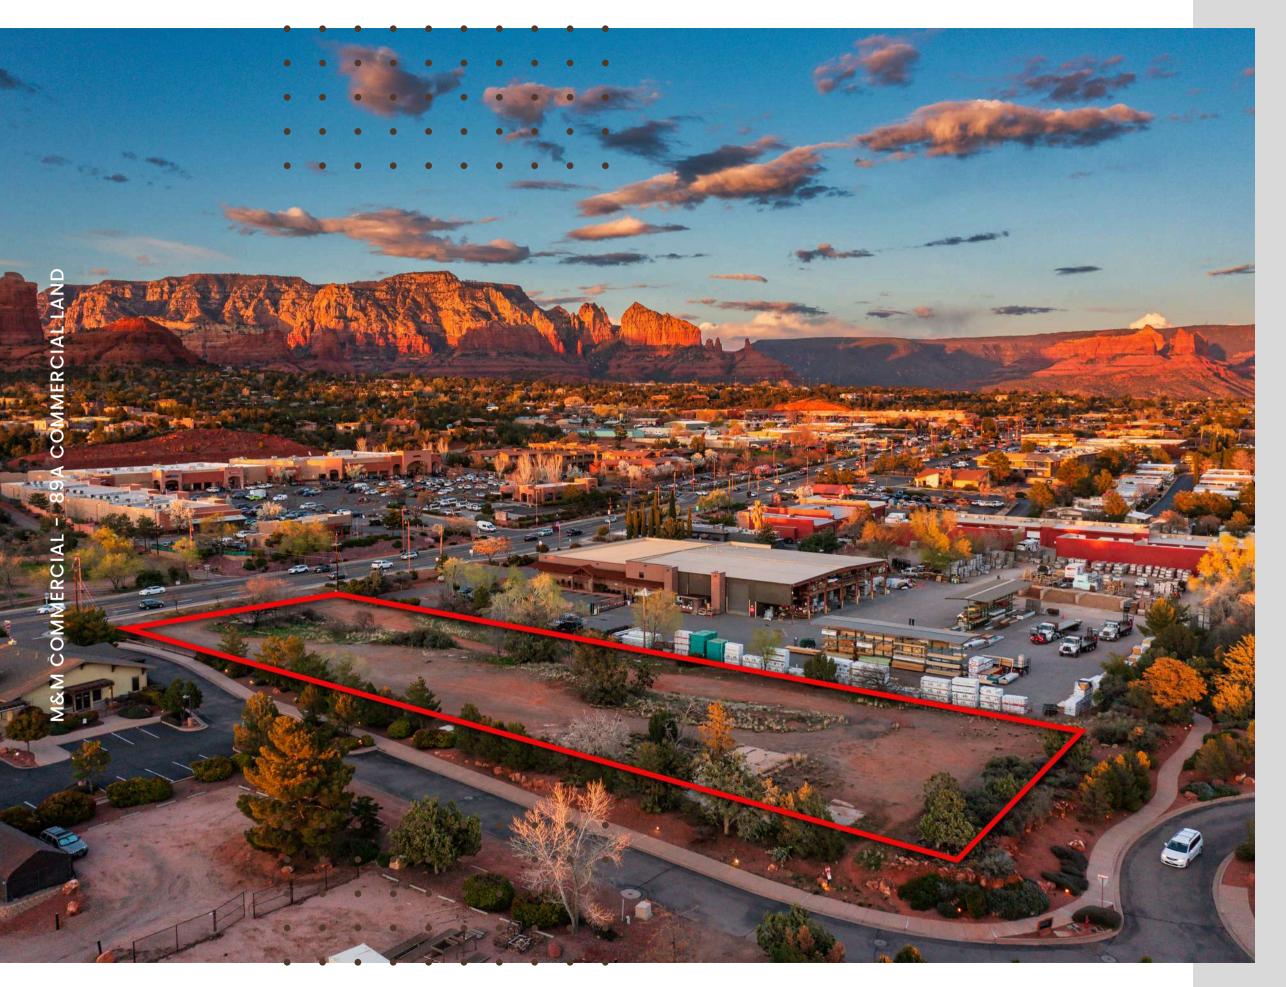

### LAND FOR SALE

+/- 1.79 AC ON MAIN ROAD ACROSS FROM MCDONALDS & SAFEWAY / ADJACENT TO WYNDHAM RESORT

OFFERED @ \$1,999,000 / \$26 PSF

2411 W SR 89A, SEDONA, AZ 86336

## SEDONA, AZ

89A COMMERCIAL LAND

M&M COMMERCIAL