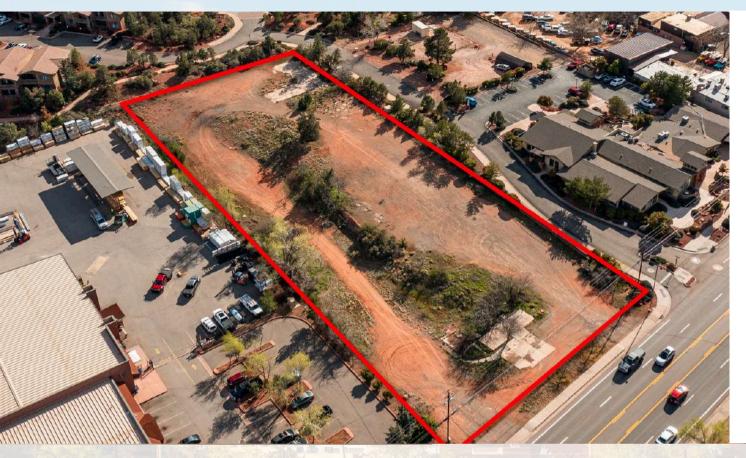

## AERIALS

AcMAHON & MILLER

### OFFERED @ \$1,999,000 / \$26 PSF

One of the only remaining undeveloped commercial lots left on 89A

### 89A FRONTAGE WITH 2 CURB CUTS

Corner of State Route 89A & Blue Heron Way. Across from the Safeway Shopping Center. Tremendous visibility and VPD.

### COMMERCIAL

Commercial zoning as-is allows for a multitude of uses

CLICK HERE for details. QSR,

MFH, standard retail, mixed use, special purpose.

**DUE DILIGENCE MATERIAL** 

| ADDRESS         | 2411 W SR 89A, SEDONA, AZ 86336 |
|-----------------|---------------------------------|
| APN             | 408-24-023A                     |
| LOT SIZE        | +/- 1.79 AC (+/-77,972 SF)      |
| PRICE           | \$1,999,000 / \$26 PSF          |
| ZONING          | COMMERCIAL (CO) - CLICK HERE    |
| FRONTAGE        | YES - SR 89A (MAIN ARTERY)      |
| 2023 TAXES      | \$15,318                        |
| AERIAL FOOTAGE  | CLICK HERE                      |
| VPD (ADOT 2022) | 26,170                          |
|                 |                                 |