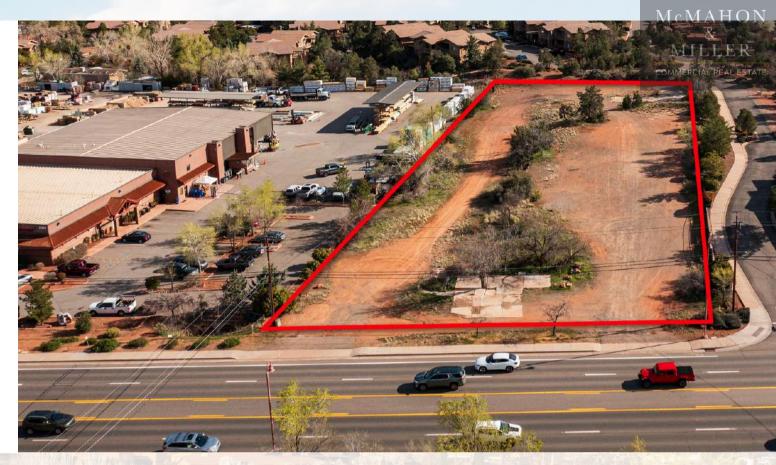

### LAND FOR SALE

+/- 1.79 AC ON MAIN ROAD ACROSS FROM MCDONALDS & SAFEWAY / ADJACENT TO WYNDHAM RESORT

OFFERED @ \$1,999,000 / \$26 PSF

2411 W SR 89A, SEDONA, AZ 86336

# AERIAL VIEW EAST

### 89A FRONTAGE WITH 2 CURB CUTS

Corner of State Route 89A & Blue Heron Way. Across from the Safeway Shopping Center. Tremendous visibility and VPD.