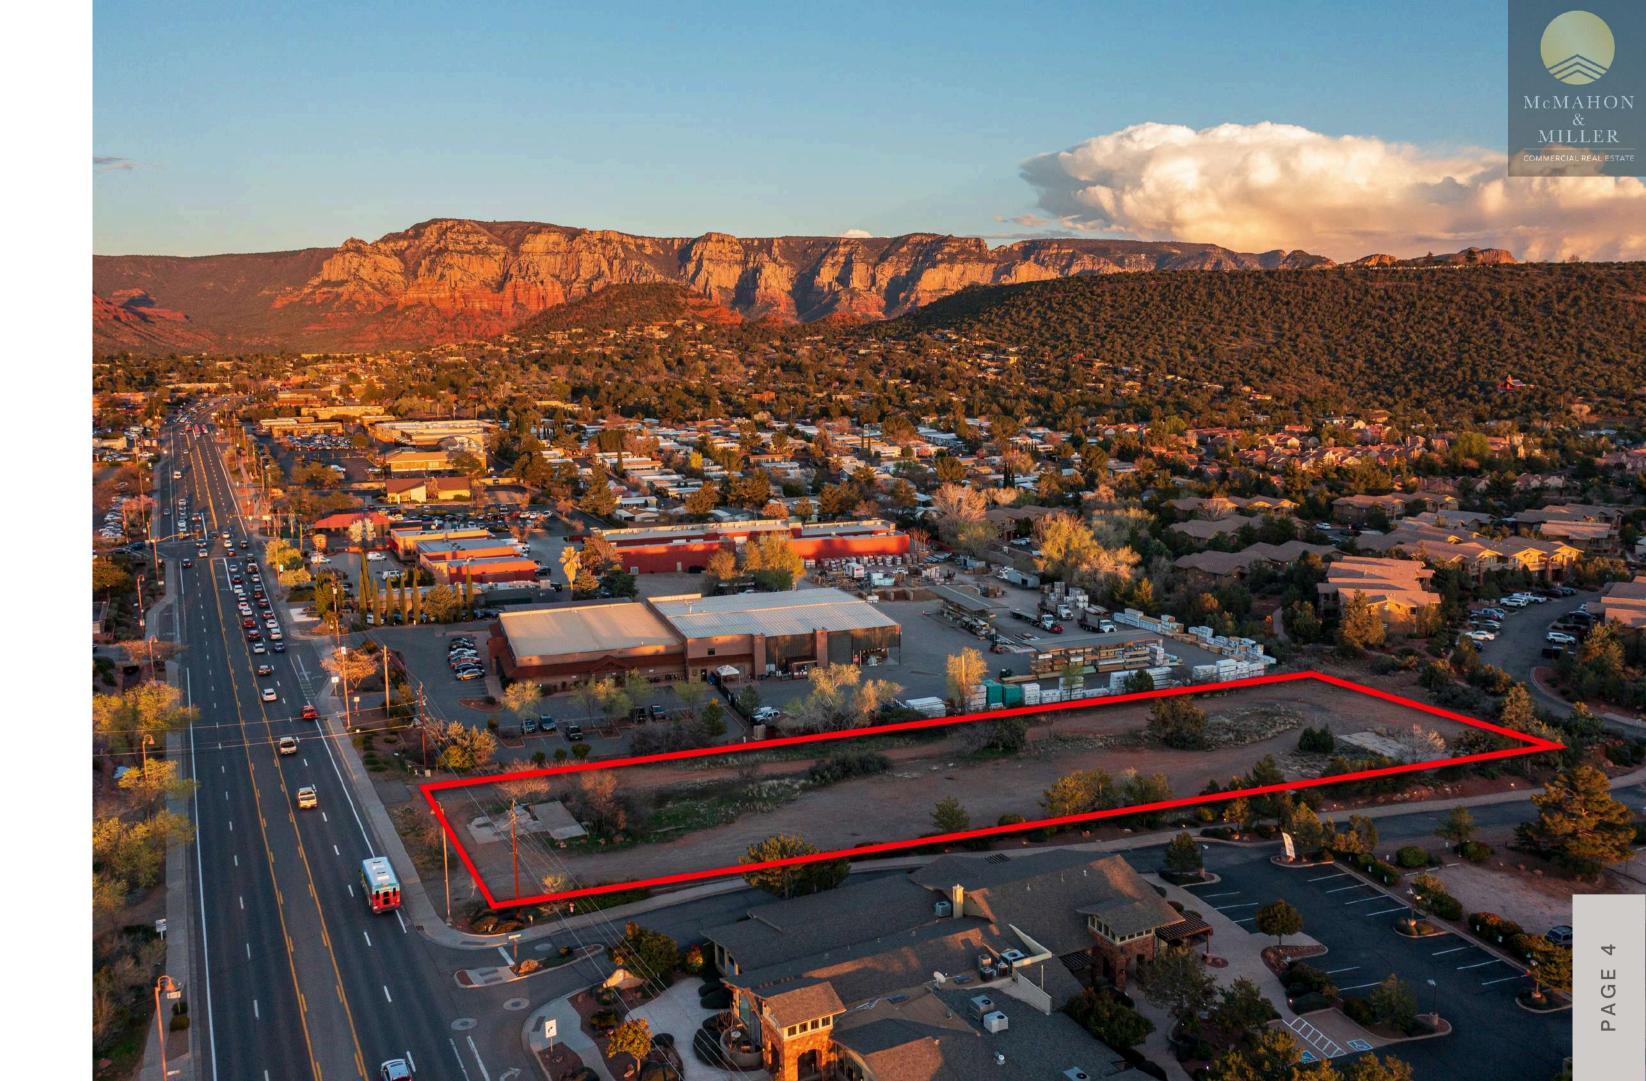

## AERIALS

AcMAHON & MILLER

State Route 89A serves as the main artery through Sedona, offering convenient access to the town's numerous attractions and amenities. Situated along this scenic route, properties enjoy high visibility and easy accessibility, making them prime locations for retail development. The steady flow of tourists and visitors along State Route 89A ensures a steady stream of potential customers, making it an ideal location for retail establishments seeking to capitalize on Sedona's thriving tourism industry.