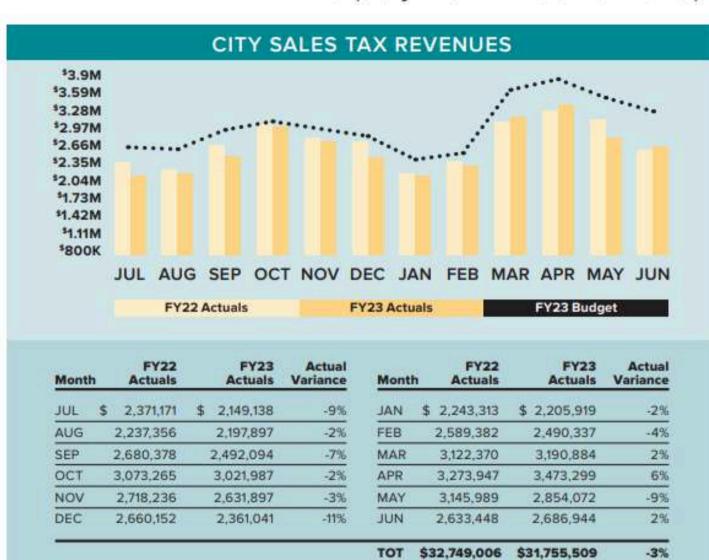

### Top 3 funding generators (FY23)

1. Sales Taxes (\$31.8M)
2. Bed Taxes (\$8.6M)
3. Wastewater Charges for Services (\$6.3M)

tewater enarges for services ( s.s.

Total \$46.7 Million

### **Generated by visitors**

Sales & Bed Taxes (\$31.1M)
Wastewater Charges for Services (\$3.4M)

Total \$34.5 Million
74% of the Top 3 funding sources

### FY23 Sales and Bed Tax Revenues

FY23 (July 2022 - June 2023) vs FY22 (July 2021 - June 2022)