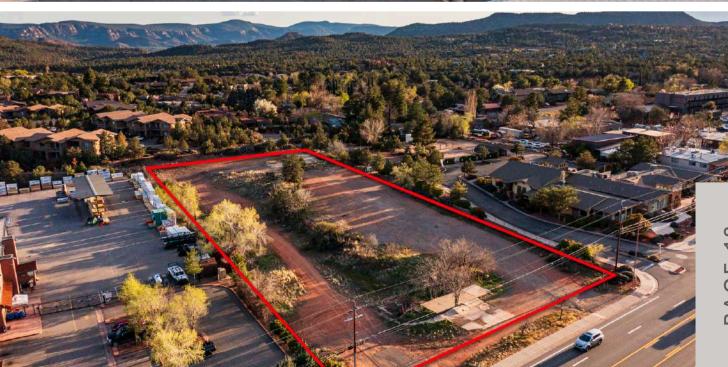

### LAND FOR SALE

+/- 1.79 AC ON MAIN ROAD ACROSS FROM MCDONALDS & SAFEWAY / ADJACENT TO WYNDHAM RESORT

OFFERED @ \$1,999,000 / \$26 PSF

2411 W SR 89A, SEDONA, AZ 86336

### OFFERED @ \$1,999,000 / \$26 PSF

One of the only remaining undeveloped commercial lots left on 89A

### 89A FRONTAGE WITH 2 CURB CUTS

Corner of State Route 89A & Blue Heron Way. Across from the Safeway Shopping Center. Tremendous visibility and VPD.

### COMMERCIAL

Commercial zoning as-is allows for a multitude of uses

CLICK HERE for details. QSR,

MFH, standard retail, mixed use, special purpose.

**DUE DILIGENCE MATERIAL** 

| ADDRESS         | 2411 W SR 89A, SEDONA, AZ 86336 |
|-----------------|---------------------------------|
| APN             | 408-24-023A                     |
| LOT SIZE        | +/- 1.79 AC (+/-77,972 SF)      |
| PRICE           | \$1,999,000 / \$26 PSF          |
| ZONING          | COMMERCIAL (CO) - CLICK HERE    |
| FRONTAGE        | YES - SR 89A (MAIN ARTERY)      |
| 2023 TAXES      | \$15,318                        |
| AERIAL FOOTAGE  | CLICK HERE                      |
| VPD (ADOT 2022) | 26,170                          |
|                 |                                 |