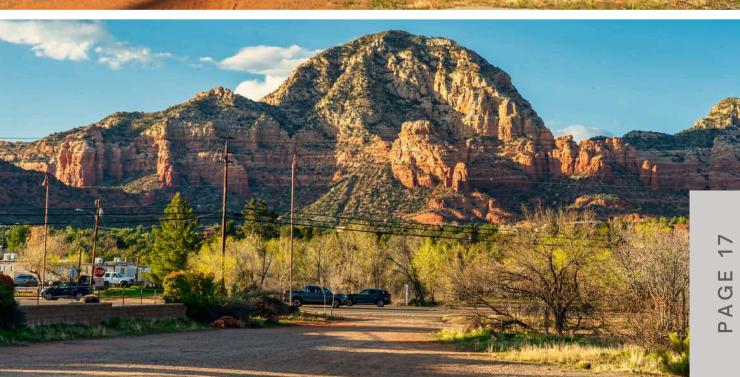

## AERIAL

Sedona, Arizona, is a mesmerizing destination renowned for its unparalleled natural beauty and captivating landscapes. Nestled amidst the majestic red rock formations of the Coconino National Forest, Sedona boasts a unique blend of rugged wilderness and serene charm that attracts visitors from around the world.

The distinctive red sandstone formations, sculpted by millions of years of geological processes, create a breathtaking backdrop that is both awe-inspiring and spiritually rejuvenating. Towering rock formations such as Cathedral Rock, Bell Rock, and Snoopy Rock dominate the skyline, offering spectacular vistas and endless opportunities for outdoor exploration and adventure.

The lush vegetation of Sedona, characterized by towering pine forests, vibrant desert flora, and meandering creeks, adds to the area's allure and provides a habitat for diverse wildlife. The vibrant colors of the landscape, particularly during sunrise and sunset when the rocks glow with fiery hues, create a magical ambiance that captivates the senses and leaves a lasting impression on visitors.