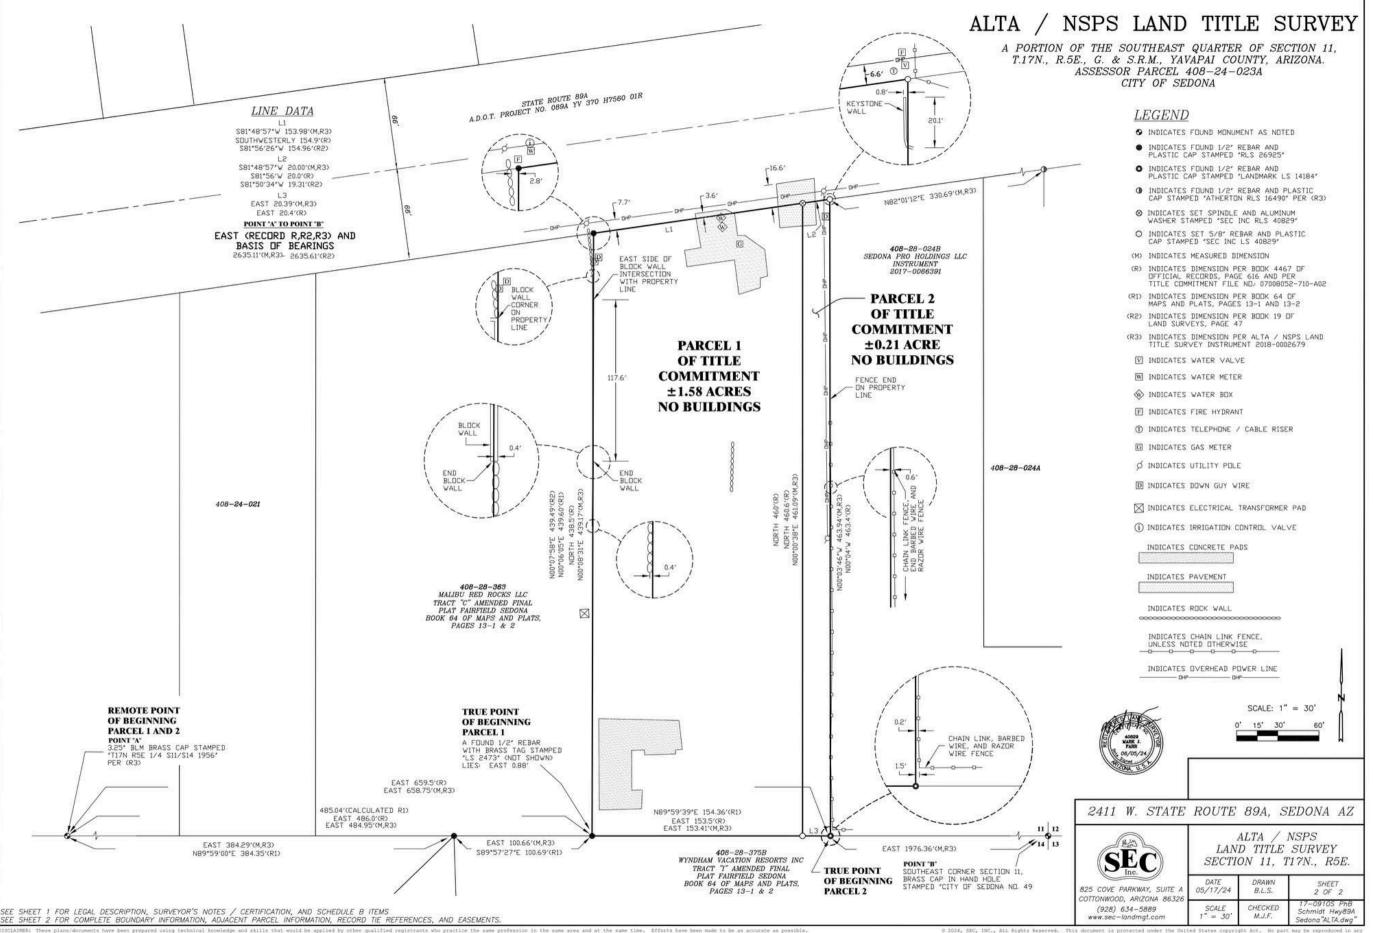

### COMMERCIAL

Commercial zoning as-is allows for a multitude of uses

CLICK HERE for details. QSR,

MFH, standard retail, mixed use, special purpose.

**DUE DILIGENCE MATERIAL** 

| ADDRESS         | 2411 W SR 89A, SEDONA, AZ 86336 |
|-----------------|---------------------------------|
| APN             | 408-24-023A                     |
| LOT SIZE        | +/- 1.79 AC (+/-77,972 SF)      |
| PRICE           | \$1,999,000 / \$26 PSF          |
| ZONING          | COMMERCIAL (CO) - CLICK HERE    |
| FRONTAGE        | YES - SR 89A (MAIN ARTERY)      |
| 2023 TAXES      | \$15,318                        |
| AERIAL FOOTAGE  | CLICK HERE                      |
| VPD (ADOT 2022) | 26,170                          |
|                 |                                 |

ALTA (2024) & PHASE I AVAILABLE

. . . . . . . . . . . . . . . . . .

. . . . . . . . . .

0 2024, SEC, INC., ALL Sights Reserved. This document is protected under the United States copyright Act. No partform or by any means or stored in a database or retrieval system, without the prior written permission of SEC, Inc.