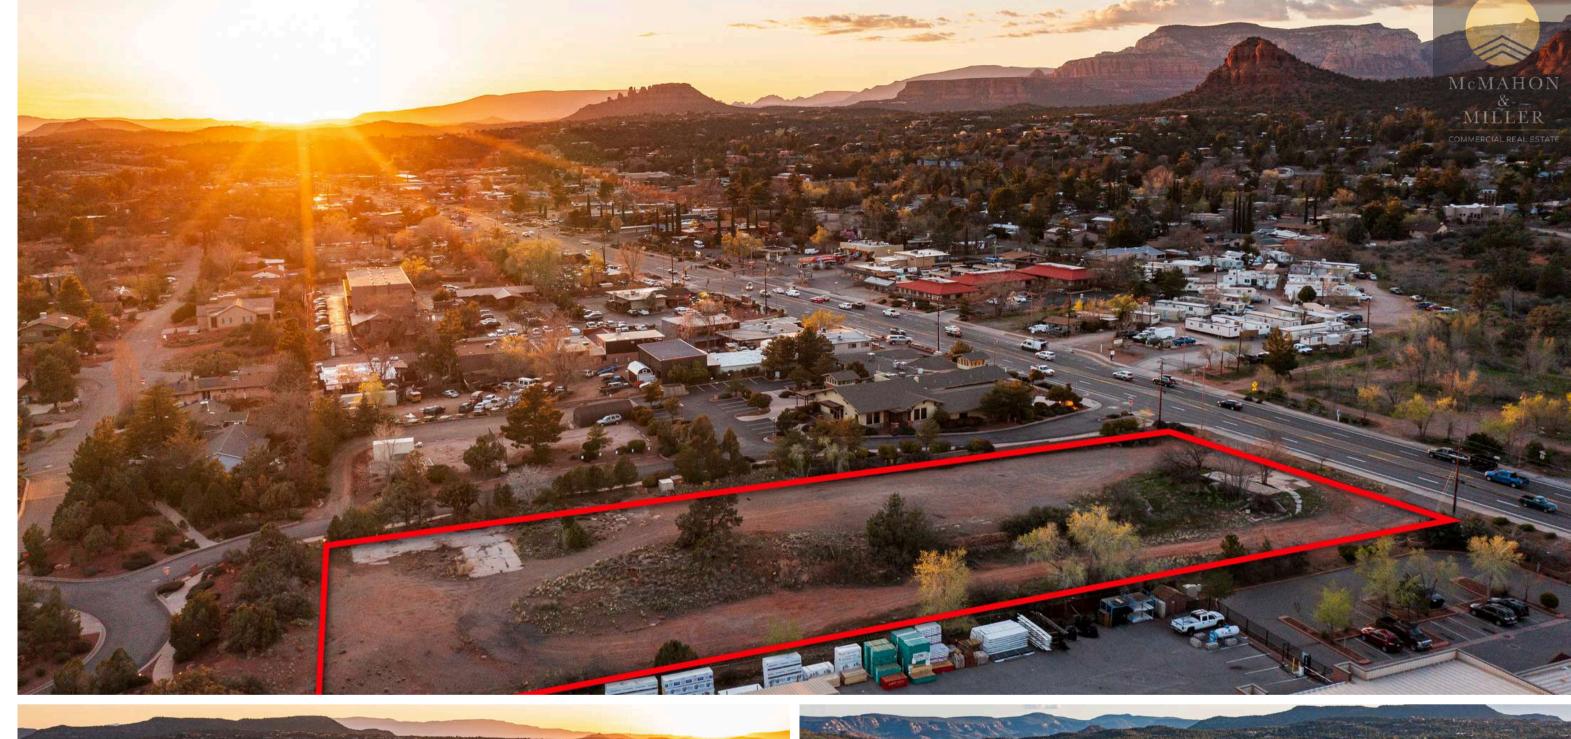

### LAND FOR SALE

+/- 1.79 AC ON MAIN ROAD ACROSS FROM MCDONALDS & SAFEWAY / ADJACENT TO WYNDHAM RESORT

OFFERED @ \$1,999,000 / \$26 PSF

2411 W SR 89A, SEDONA, AZ 86336

### OFFERED @ \$1,999,000 / \$26 PSF

One of the only remaining undeveloped commercial lots left on 89A

### 89A FRONTAGE WITH 2 CURB CUTS

Corner of State Route 89A & Blue Heron Way. Across from the Safeway Shopping Center. Tremendous visibility and VPD.

### COMMERCIAL

Commercial zoning as-is allows for a multitude of uses

CLICK HERE for details. QSR,

MFH, standard retail, mixed use, special purpose.

**DUE DILIGENCE MATERIAL** 

| ADDRESS         | 2411 W SR 89A, SEDONA, AZ 86336 |
|-----------------|---------------------------------|
| APN             | 408-24-023A                     |
| LOT SIZE        | +/- 1.79 AC (+/-77,972 SF)      |
| PRICE           | \$1,999,000 / \$26 PSF          |
| ZONING          | COMMERCIAL (CO) - CLICK HERE    |
| FRONTAGE        | YES - SR 89A (MAIN ARTERY)      |
| 2023 TAXES      | \$15,318                        |
| AERIAL FOOTAGE  | CLICK HERE                      |
| VPD (ADOT 2022) | 26,170                          |
|                 |                                 |