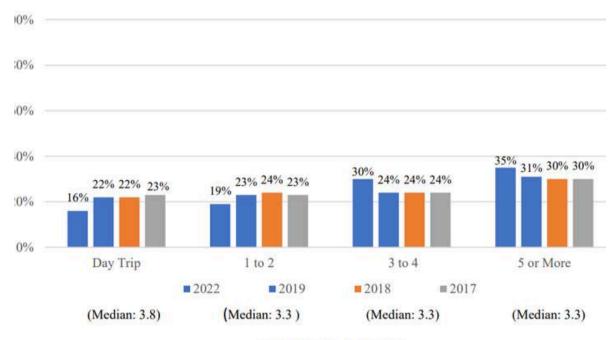

icant Funding**

### Top 3 funding generators (FY23)

1. Sales Taxes (\$31.8M)
2. Bed Taxes (\$8.6M)
3. Wastewater Charges for Services (\$6.3M)

tewater enarges for services ( s.s.

Total \$46.7 Million



### **Generated by visitors**

Sales & Bed Taxes (\$31.1M)
Wastewater Charges for Services (\$3.4M)

Total \$34.5 Million
74% of the Top 3 funding sources

## SEDONA, AZ

89A COMMERCIAL LAND

M&M COMMERCIAL

### FY23 Sales and Bed Tax Revenues

FY23 (July 2022 - June 2023) vs FY22 (July 2021 - June 2022)





### Traditional Lodging Performance FY23 vs FY19

(FY19 is considered in the industry to be the most recent normalized year prior to the pandemic.)

Occupancy **7.0%** 

Average Daily Rate

Revenue Per Available Room

24%

McMAHON

MILLER

### MONTH VISITED



### LENGTH OF VISIT



### TRAVEL MODE



### ACCOMMODATIONS





### ACTIVITIES PARTICIPATED IN



McMAHON













## M&M COMMERCIAL - 89A COMMERCIAL LAND

### :: Contact :: Information

Jack McMahon Listing Broker

jack@mmpropsaz.com

mmpropsaz.com

(928) 224 - 2709



COMMERCIAL REAL ESTATE