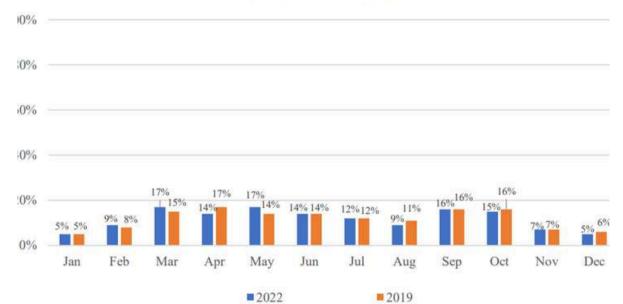

isitors Generate Significant Funding**

### Top 3 funding generators (FY23)

1. Sales Taxes (\$31.8M)
2. Bed Taxes (\$8.6M)
3. Wastewater Charges for Services (\$6.3M)

tewater enarges for services ( s.s.

Total \$46.7 Million



### **Generated by visitors**

Sales & Bed Taxes (\$31.1M)
Wastewater Charges for Services (\$3.4M)

Total \$34.5 Million
74% of the Top 3 funding sources

## SEDONA, AZ

89A COMMERCIAL LAND

M&M COMMERCIAL

### FY23 Sales and Bed Tax Revenues

FY23 (July 2022 - June 2023) vs FY22 (July 2021 - June 2022)





### Traditional Lodging Performance FY23 vs FY19

(FY19 is considered in the industry to be the most recent normalized year prior to the pandemic.)

Occupancy **7.0%** 

Average Daily Rate

Revenue Per Available Room

24%

McMAHON

MILLER

### MONTH VISITED



### LENGTH OF VISIT



### TRAVEL MODE



### ACCOMMODATIONS





### ACTIVITIES PARTICIPATED IN



McMAHON













## M&M COMMERCIAL - 89A COMMERCIAL LAND

### :: Contact :: Information

Jack McMahon Listing Broker

jack@mmpropsaz.com

mmpropsaz.com

(928) 224 - 2709



COMMERCIAL REAL ESTATE