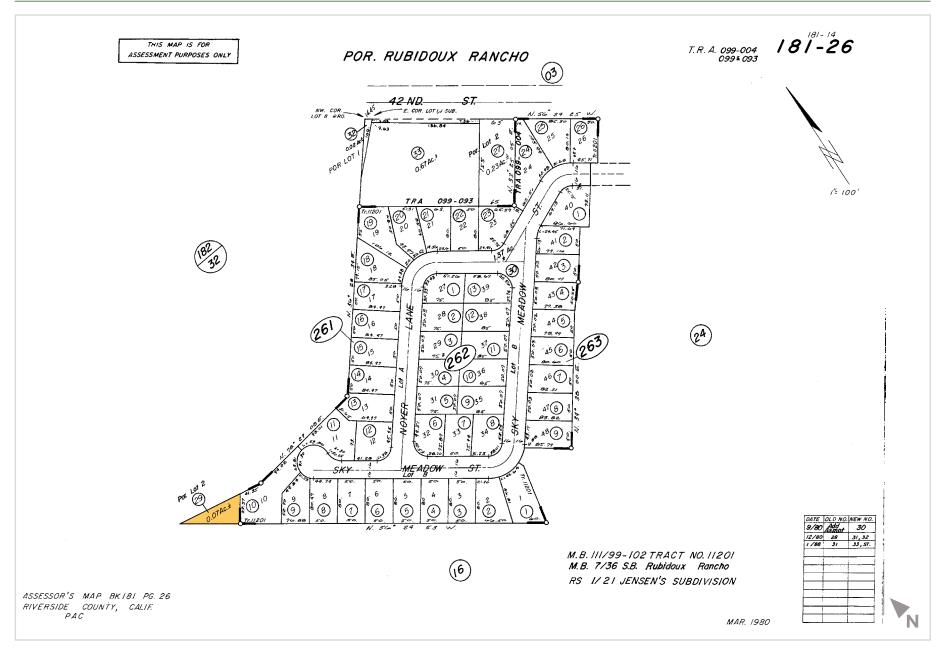

|
| CURRENT USE | The acreage is the last remaining parcel of the Jensen Alvarado Ranch estate. The remnants of an historic farmhouse and active farm remain. |





### **The Hoffman Company**

18881 Von Karman Ave., Ste 150, Irvine, CA 92612 T 949.553.2020 • www.hoffmanland.com CA Lic #01473762 Justin Woodworth • T 949.705.0929

jwoodworth@hoffmanland.com • CA DRE #01845652

## **CLOSE-UP AERIAL**





## STREET VIEW PHOTOS

# "Mount Rubidoux and valley views for miles!"

Southwesterly view from Limonite Ave



Southerly view from Limonite Ave



Southerly view from Limonite Ave



## **VICINITY AERIAL + DRIVE TIMES**





# **ASSESSOR'S PARCEL MAP** | PARCELS 181-333-003 AND 181-333-004





# ASSESSOR'S PARCEL MAP | PARCEL 181-160-013





# ASSESSOR'S PARCEL MAP | PARCEL 181-261-029