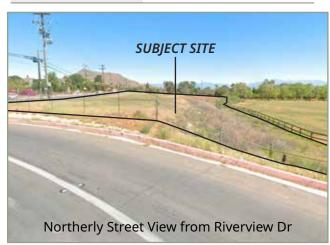

-------|
| CITY        | Jurupa Valley, CA                                                                                                                           |
| APN         | 182-333-003, 182-333-004,<br>181-261-029, 181-160-013                                                                                       |
| ACRES       | ±3.74                                                                                                                                       |
| ZONING      | Ranch (EDR)                                                                                                                                 |
| CURRENT USE | The acreage is the last remaining parcel of the Jensen Alvarado Ranch estate. The remnants of an historic farmhouse and active farm remain. |





### **The Hoffman Company**

18881 Von Karman Ave., Ste 150, Irvine, CA 92612 T 949.553.2020 • www.hoffmanland.com CA Lic #01473762 Justin Woodworth • T 949.705.0929

jwoodworth@hoffmanland.com • CA DRE #01845652

## **CLOSE-UP AERIAL**





## STREET VIEW PHOTOS

# "Mount Rubidoux and valley views for miles!"

Southwesterly view from Limonite Ave



Southerly view from Limonite Ave



Southerly view from Limonite Ave



## **VICINITY AERIAL + DRIVE TIMES**





# **ASSESSOR'S PARCEL MAP** | PARCELS 181-333-003 AND 181-333-004





# ASSESSOR'S PARCEL MAP | PARCEL 181-160-013





# ASSESSOR'S PARCEL MAP | PARCEL 181-261-029