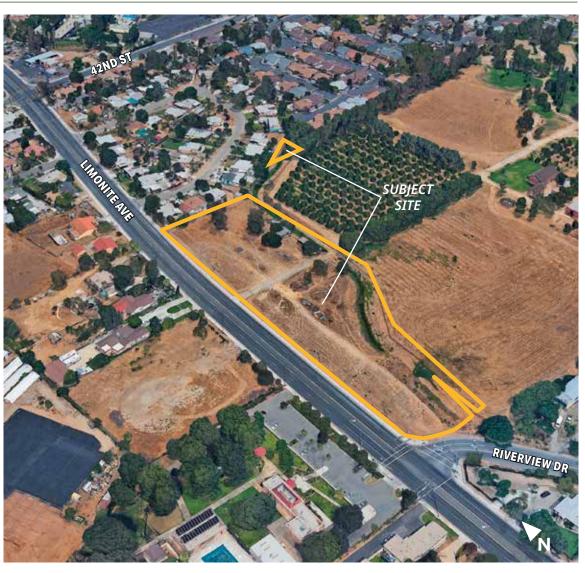

-----|
| CITY        | Jurupa Valley, CA                                                                                                                           |
| APN         | 182-333-003, 182-333-004,<br>181-261-029, 181-160-013                                                                                       |
| ACRES       | ±3.74                                                                                                                                       |
| ZONING      | Ranch (EDR)                                                                                                                                 |
| CURRENT USE | The acreage is the last remaining parcel of the Jensen Alvarado Ranch estate. The remnants of an historic farmhouse and active farm remain. |





### **The Hoffman Company**

18881 Von Karman Ave., Ste 150, Irvine, CA 92612 T 949.553.2020 • www.hoffmanland.com CA Lic #01473762 Justin Woodworth • T 949.705.0929

jwoodworth@hoffmanland.com • CA DRE #01845652

## **CLOSE-UP AERIAL**





## STREET VIEW PHOTOS

# "Mount Rubidoux and valley views for miles!"

Southwesterly view from Limonite Ave



Southerly view from Limonite Ave



Southerly view from Limonite Ave



## **VICINITY AERIAL + DRIVE TIMES**





# **ASSESSOR'S PARCEL MAP** | PARCELS 181-333-003 AND 181-333-004





# ASSESSOR'S PARCEL MAP | PARCEL 181-160-013





# ASSESSOR'S PARCEL MAP | PARCEL 181-261-029