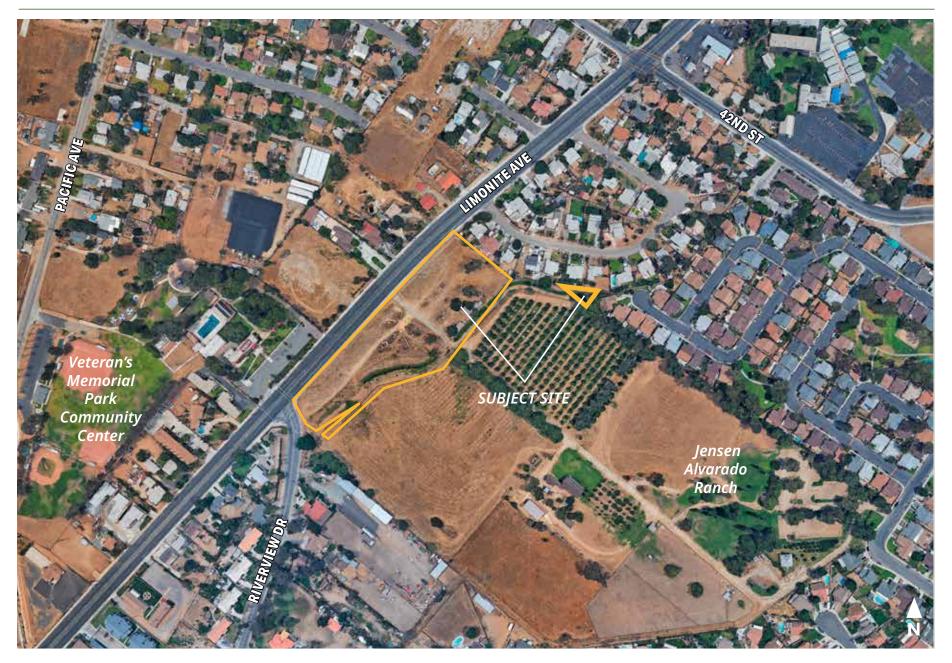

|
| ACRES       | ±3.74                                                                                                                                       |
| ZONING      | Ranch (EDR)                                                                                                                                 |
| CURRENT USE | The acreage is the last remaining parcel of the Jensen Alvarado Ranch estate. The remnants of an historic farmhouse and active farm remain. |





### **The Hoffman Company**

18881 Von Karman Ave., Ste 150, Irvine, CA 92612 T 949.553.2020 • www.hoffmanland.com CA Lic #01473762 Justin Woodworth • T 949.705.0929

jwoodworth@hoffmanland.com • CA DRE #01845652

## **CLOSE-UP AERIAL**





## STREET VIEW PHOTOS

# "Mount Rubidoux and valley views for miles!"

Southwesterly view from Limonite Ave



Southerly view from Limonite Ave



Southerly view from Limonite Ave



## **VICINITY AERIAL + DRIVE TIMES**





# **ASSESSOR'S PARCEL MAP** | PARCELS 181-333-003 AND 181-333-004





# ASSESSOR'S PARCEL MAP | PARCEL 181-160-013





# ASSESSOR'S PARCEL MAP | PARCEL 181-261-029