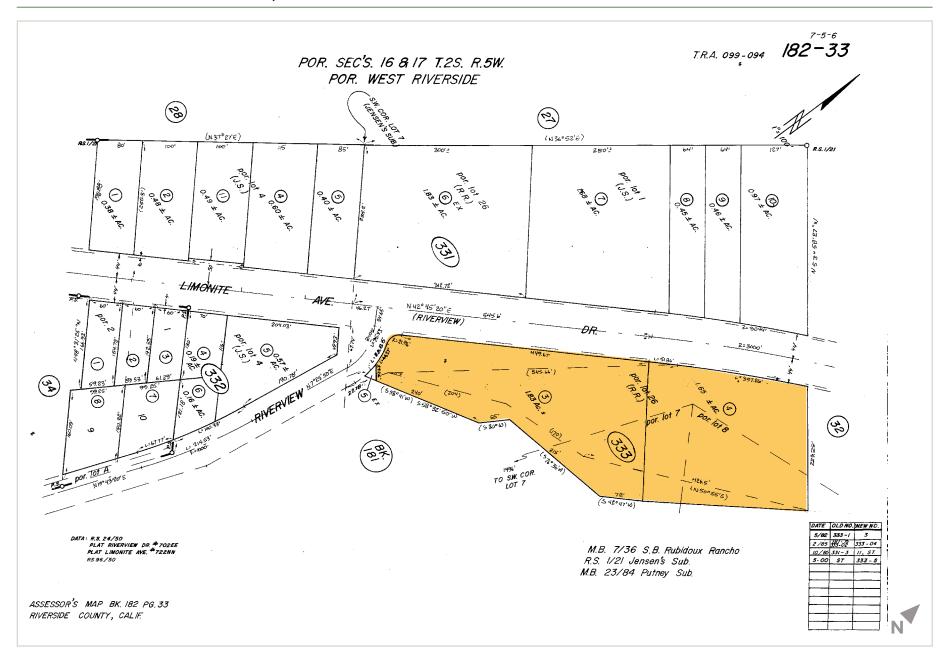

|
| CURRENT USE | The acreage is the last remaining parcel of the Jensen Alvarado Ranch estate. The remnants of an historic farmhouse and active farm remain. |





### **The Hoffman Company**

18881 Von Karman Ave., Ste 150, Irvine, CA 92612 T 949.553.2020 • www.hoffmanland.com CA Lic #01473762 Justin Woodworth • T 949.705.0929

jwoodworth@hoffmanland.com • CA DRE #01845652

## **CLOSE-UP AERIAL**





## STREET VIEW PHOTOS

# "Mount Rubidoux and valley views for miles!"

Southwesterly view from Limonite Ave



Southerly view from Limonite Ave



Southerly view from Limonite Ave



## **VICINITY AERIAL + DRIVE TIMES**





# **ASSESSOR'S PARCEL MAP** | PARCELS 181-333-003 AND 181-333-004





# ASSESSOR'S PARCEL MAP | PARCEL 181-160-013





# ASSESSOR'S PARCEL MAP | PARCEL 181-261-029