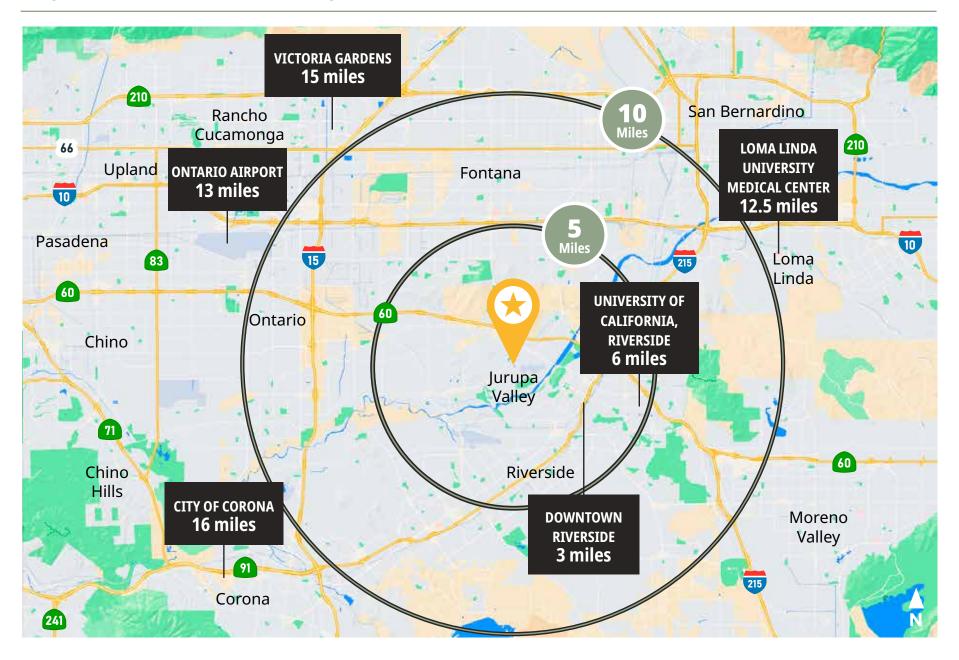

|
| ZONING      | Ranch (EDR)                                                                                                                                 |
| CURRENT USE | The acreage is the last remaining parcel of the Jensen Alvarado Ranch estate. The remnants of an historic farmhouse and active farm remain. |





### **The Hoffman Company**

18881 Von Karman Ave., Ste 150, Irvine, CA 92612 T 949.553.2020 • www.hoffmanland.com CA Lic #01473762 Justin Woodworth • T 949.705.0929

jwoodworth@hoffmanland.com • CA DRE #01845652

## **CLOSE-UP AERIAL**





## STREET VIEW PHOTOS

# "Mount Rubidoux and valley views for miles!"

Southwesterly view from Limonite Ave



Southerly view from Limonite Ave



Southerly view from Limonite Ave



## **VICINITY AERIAL + DRIVE TIMES**





# **ASSESSOR'S PARCEL MAP** | PARCELS 181-333-003 AND 181-333-004





# ASSESSOR'S PARCEL MAP | PARCEL 181-160-013





# ASSESSOR'S PARCEL MAP | PARCEL 181-261-029