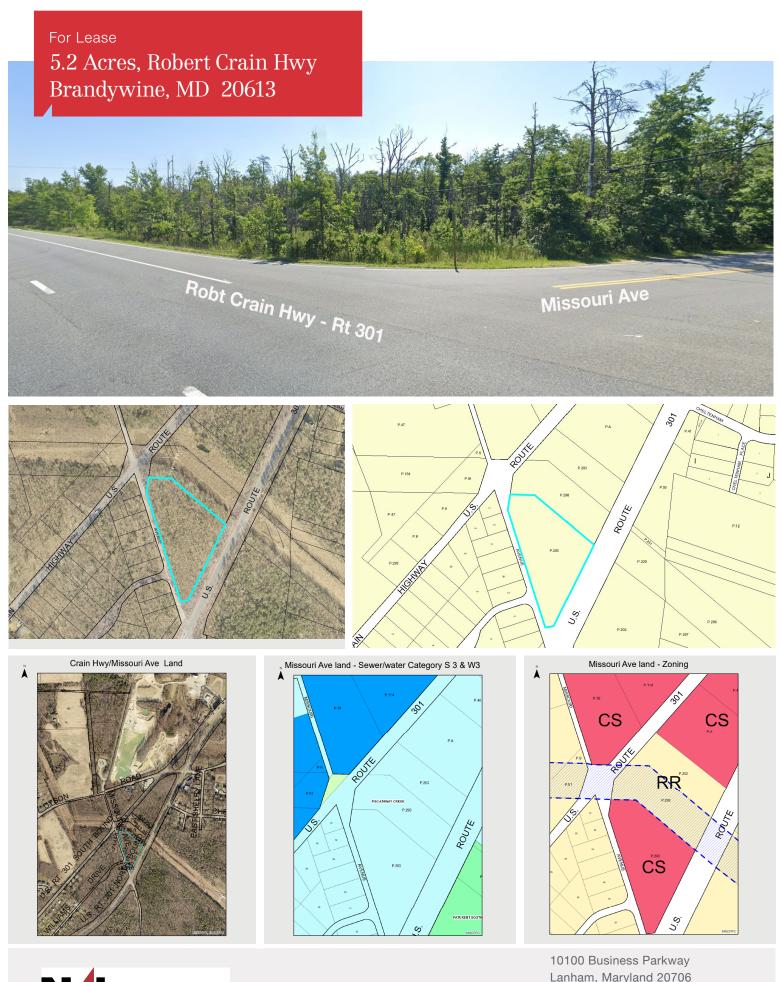

# 5.2 Acres - Robert Crain Hwy, Brandywine, MD 20613

#### **Property Features**

- Approx 5.2 Acres
- Zoned C-S (Commercial Services)
- Property has exposure and direct access from both Sides of Rt. 301 and Missouri Avenue
- Sewer & water category 3
- Development opportunity for a long-term lease
- Traffic count 31,733 vpd (Rt 301)
- \$15,000/ month (plus real estate taxes)
- Real estate taxes \$1,904.83