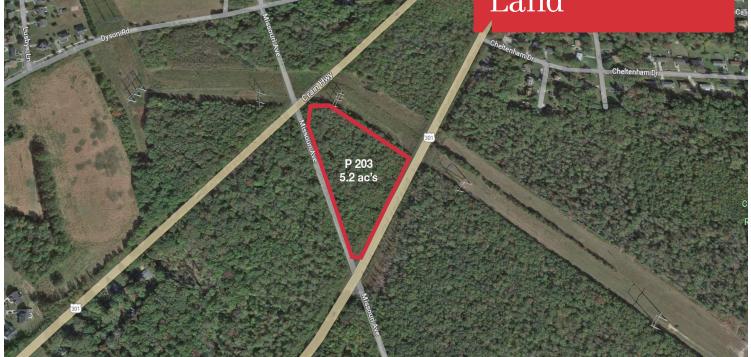

# 5.2 Acres - Robert Crain Hwy, Brandywine, MD 20613

#### **Property Features**

- Approx 5.2 Acres
- Zoned C-S (Commercial Services)
- Property has exposure and direct access from both Sides of Rt. 301 and Missouri Avenue
- Sewer & water category 3
- Development opportunity for a long-term lease
- Traffic count 31,733 vpd (Rt 301)
- \$15,000/ month (plus real estate taxes)
- Real estate taxes \$1,904.83