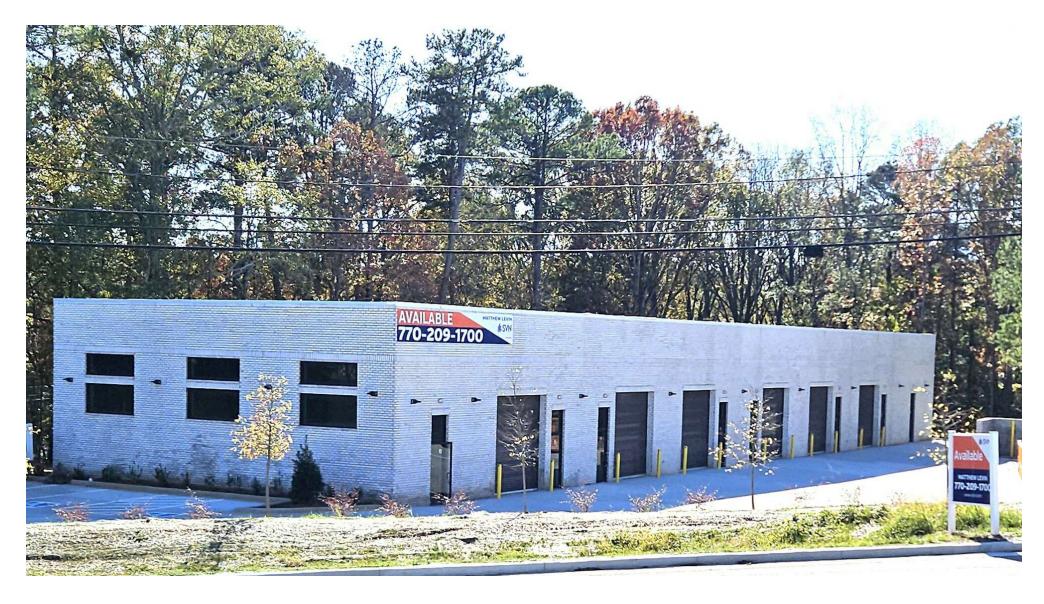

For sale are 6 newly constructed warehouse condominium units. Unit A has 2,000 SF+. Units B, C, D, and E have 1,250 SF+. UnitF is sold. Each unit is delivered with a 200 amp electrical panel, fixtured restroom, insulation, 3 sheetrock walls, perimeter outlets, LED lighting and 8'x 10' at grade roll up door. The 16' to19'10" ceiling height can accommodate a future 9' high mezzanine in up to 30% of the space. The one acre site is zoned highway service business in the city of Sugar Hill.

The location off Nelson Brogdon Boulevard is one block from Peachtree Industrial Boulevard, and minutes to Buford Highway and I-985.

- For sale 6 new warehouse condos 1,250 SF+- and 2,000 SF+-
- 200 amp service, fixtured restroom, insulation, 3 sheetrock walls,
- Perimeter outlets, LED lighting and 8'x 10' at grade roll up door
- 16' to 19'10" ceiling height allows for a future mezzanine
- 1 acre site highway service business
- Located one block from Peachtree Industrial Blvd and minutes to Buford Hwy and I-985

## 1.18 ACRE+- SITE ZONED HIGHWAY SERVICE BUSINESS

# 6 WAREHOUSE CONDOS TOTALING 9,500 SF

MATTHEW LEVIN, CCIM O: 770.209.1700 levinm@svn.com

O. 114400E4