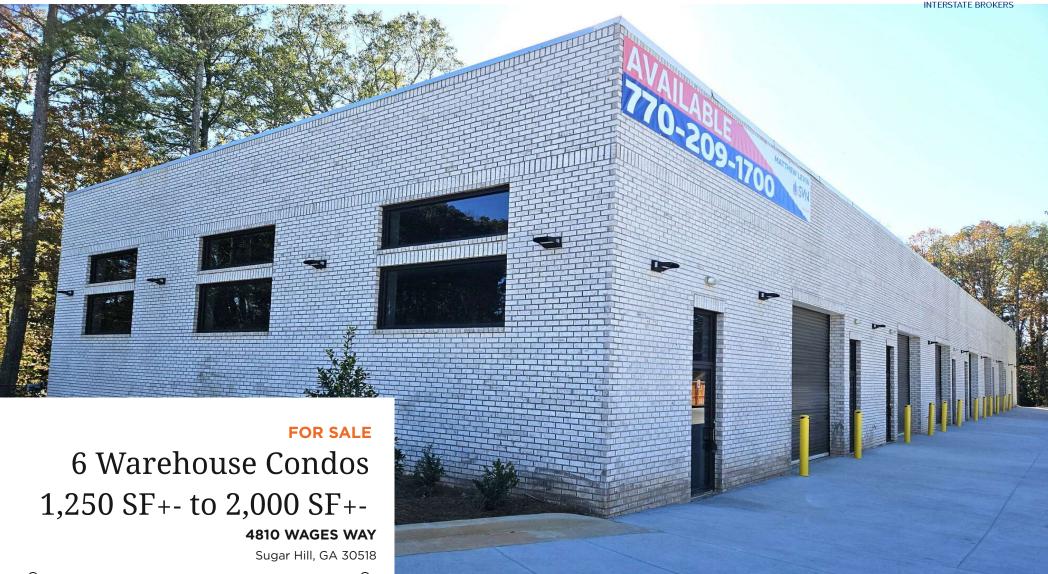

For sale are 6 newly constructed warehouse condominium units. Unit A has 2,000 SF+. Units B, C, D, and E have 1,250 SF+. UnitF is sold. Each unit is delivered with a 200 amp electrical panel, fixtured restroom, insulation, 3 sheetrock walls, perimeter outlets, LED lighting and 8'x 10' at grade roll up door. The 16' to19'10" ceiling height can accommodate a future 9' high mezzanine in up to 30% of the space. The one acre site is zoned highway service business in the city of Sugar Hill.

The location off Nelson Brogdon Boulevard is one block from Peachtree Industrial Boulevard, and minutes to Buford Highway and I-985.

- For sale 6 new warehouse condos 1,250 SF+- and 2,000 SF+-
- 200 amp service, fixtured restroom, insulation, 3 sheetrock walls,
- Perimeter outlets, LED lighting and 8'x 10' at grade roll up door
- 16' to 19'10" ceiling height allows for a future mezzanine
- 1 acre site highway service business
- Located one block from Peachtree Industrial Blvd and minutes to Buford Hwy and I-985

#### **FOR SALE**

6 Warehouse Condos 1,250 SF to 2,500 SF

4810 WAGES WAY, SUGER HILL, GA 30518