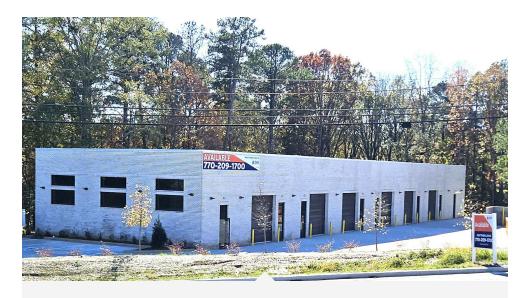

For sale are 6 newly constructed warehouse condominium units. Unit A has 2,000 SF+. Units B, C, D, and E have 1,250 SF+. UnitF is sold. Each unit is delivered with a 200 amp electrical panel, fixtured restroom, insulation, 3 sheetrock walls, perimeter outlets, LED lighting and 8'x 10' at grade roll up door. The 16' to19'10" ceiling height can accommodate a future 9' high mezzanine in up to 30% of the space. The one acre site is zoned highway service business in the city of Sugar Hill.

The location off Nelson Brogdon Boulevard is one block from Peachtree Industrial Boulevard, and minutes to Buford Highway and I-985.

- For sale 6 new warehouse condos 1,250 SF+- and 2,000 SF+-
- 200 amp service, fixtured restroom, insulation, 3 sheetrock walls,
- Perimeter outlets, LED lighting and 8'x 10' at grade roll up door
- 16' to 19'10" ceiling height allows for a future mezzanine
- 1 acre site highway service business
- Located one block from Peachtree Industrial Blvd and minutes to Buford Hwy and I-985