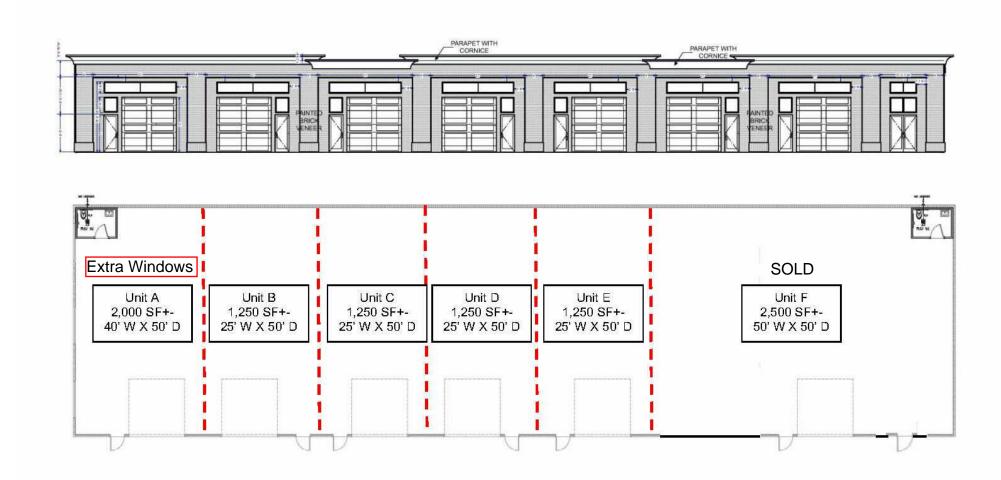

For sale are 6 newly constructed warehouse condominium units. Unit A has 2,000 SF+. Units B, C, D, and E have 1,250 SF+. UnitF is sold. Each unit is delivered with a 200 amp electrical panel, fixtured restroom, insulation, 3 sheetrock walls, perimeter outlets, LED lighting and 8'x 10' at grade roll up door. The 16' to19'10" ceiling height can accommodate a future 9' high mezzanine in up to 30% of the space. The one acre site is zoned highway service business in the city of Sugar Hill.

The location off Nelson Brogdon Boulevard is one block from Peachtree Industrial Boulevard, and minutes to Buford Highway and I-985.

- For sale 6 new warehouse condos 1,250 SF+- and 2,000 SF+-
- 200 amp service, fixtured restroom, insulation, 3 sheetrock walls,
- Perimeter outlets, LED lighting and 8'x 10' at grade roll up door
- 16' to 19'10" ceiling height allows for a future mezzanine
- 1 acre site highway service business
- Located one block from Peachtree Industrial Blvd and minutes to Buford Hwy and I-985

# 6 WAREHOUSE CONDOS TOTALING 9,500 SF

MATTHEW LEVIN, CCIM O: 770.209.1700 levinm@svn.com

O. 114400E4