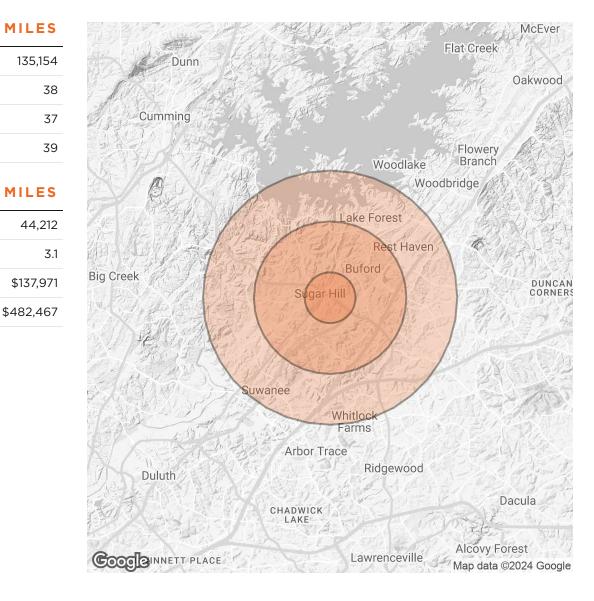

### **DEMOGRAPHICS MAP & REPORT**

| POPULATION           | 1 MILE | 3 MILES | 5 MILES |
|----------------------|--------|---------|---------|
| TOTAL POPULATION     | 6,357  | 54,156  | 135,154 |
| AVERAGE AGE          | 36     | 37      | 38      |
| AVERAGE AGE (MALE)   | 35     | 36      | 37      |
| AVERAGE AGE (FEMALE) | 37     | 38      | 39      |
| HOUSEHOLDS & INCOME  | 1 MILE | 3 MILES | 5 MILES |
| TOTAL HOUSEHOLDS     | 2,124  | 17,543  | 44,212  |
| # OF PERSONS PER HH  | 3      | 3.1     | 3.1     |
|                      |        |         |         |

\$360,709

\$420,291

Demographics data derived from AlphaMap

**AVERAGE HOUSE VALUE** 

MATTHEW LEVIN, CCIM