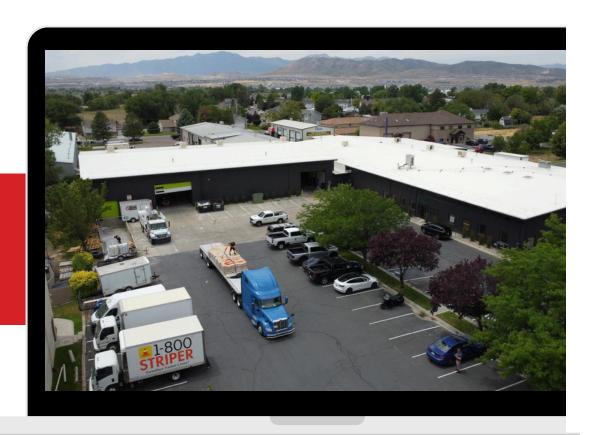

### **LEHI STATE STREET WAREHOUSE**

Welcome to your newly remodeled warehouse space in Lehi. Situated just south of Thanksgiving Point, and just off of I-15, the location is very central to both Salt Lake and Utah Counties. The property is loaded with plenty of power (former woodshop). The space includes three 8x8 dockhigh doors, and two 16 wide x 14 tall ground level doors to make for easy loading of all sizes of materials. The 40,426 Square foot warehouse property boasts approximately 6,400 Square feet of designated office space. Additionally, portions of the warehouse are currently used as a gym and large training/event areas.