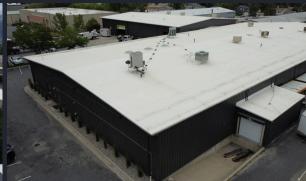

is office)
- > Clear Height: Varies between 17' to 20' (Beams) and 13 to 16' (Radiant Heat Dropdowns)
- > Heating & Cooling: Radiant Heat / Swamp / Units in Offices
- > Parking: 74 Spaces (potential to fit up to approx 80 cars)
- > Docks: Three available at 8' x 8'
- > Ground-Level Doors: Two Available at 16W x 14H
- > Warehouse Sprinklers: Yes
- > Warehouse Layout: Currently used for racking, storages cages, training, events, gym
- > Power: Former Woodshop Space has heavy power. Approximately 1800 Amps with 480/250/240 Volt power

### **LAYOUT**

#### 1st Floor

- Lobby/Reception
- 2 Conference Rooms
- 10 Offices
- Bathrooms

#### 2nd Floor

- 4 Call Booths
- 9 Offices
- Large open collaborative area for cubicles
- Medium open office room/breakroom
- Bathrooms

































### **FLOORPLAN**

\*ACTUAL FINISHED LAYOUT DIFFERS SLIGHTLY FROM FLOORPLAN BELOW AS SOME AREAS ARE BUILT OUT (WORKOUT ROOM, OFFICES, TRAINING AREA, ETC)





### **OFFICE FLOORPLAN**

\*ACTUAL FINISHED LAYOUT DIFFERS SLIGHTLY FROM FLOORPLAN BELOW AS SPACE WAS REMODELED

#### **GROUND LEVEL OFFCE**



### 2ND LEVEL OFFICE





# **AERIAL VIEW**





## **AERIAL VIEW**





# **CONTACT US TODAY FOR A PRIVATE TOUR!**

Kevin Ford - Kevin@Coreutah.com - 801-473-6519

Aaron Cook - Aaron@Coreutah.com - 801-787-7255





1657 N State Street Lehi Utah