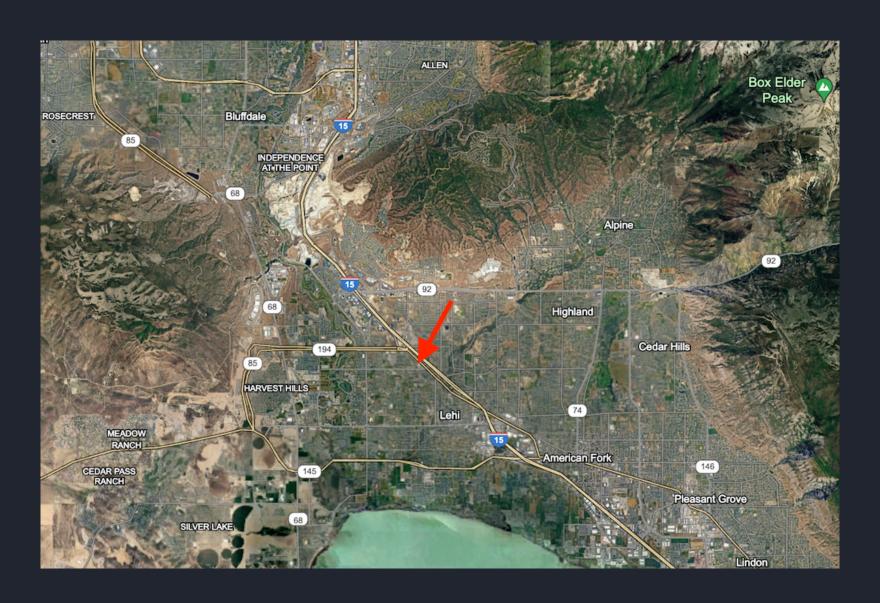

y used for racking, storages cages, training, events, gym
- > Power: Former Woodshop Space has heavy power. Approximately 1800 Amps with 480/250/240 Volt power

### **LAYOUT**

#### 1st Floor

- Lobby/Reception
- 2 Conference Rooms
- 10 Offices
- Bathrooms

#### 2nd Floor

- 4 Call Booths
- 9 Offices
- Large open collaborative area for cubicles
- Medium open office room/breakroom
- Bathrooms

































### **FLOORPLAN**

\*ACTUAL FINISHED LAYOUT DIFFERS SLIGHTLY FROM FLOORPLAN BELOW AS SOME AREAS ARE BUILT OUT (WORKOUT ROOM, OFFICES, TRAINING AREA, ETC)





### **OFFICE FLOORPLAN**

\*ACTUAL FINISHED LAYOUT DIFFERS SLIGHTLY FROM FLOORPLAN BELOW AS SPACE WAS REMODELED

#### **GROUND LEVEL OFFCE**



### 2ND LEVEL OFFICE





# **AERIAL VIEW**





## **AERIAL VIEW**





# **CONTACT US TODAY FOR A PRIVATE TOUR!**

Kevin Ford - Kevin@Coreutah.com - 801-473-6519

Aaron Cook - Aaron@Coreutah.com - 801-787-7255





1657 N State Street Lehi Utah