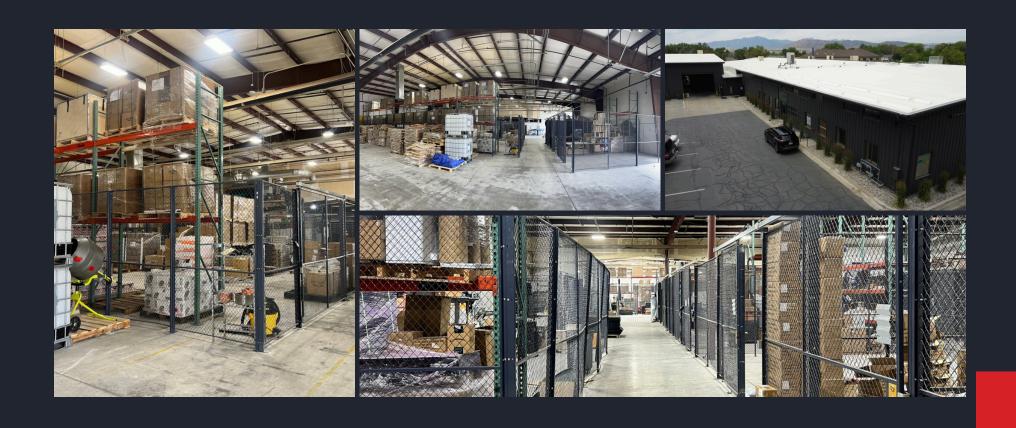

### **LEHI STATE STREET WAREHOUSE**

Welcome to your newly remodeled warehouse space in Lehi. Situated just south of Thanksgiving Point, and just off of I-15, the location is very central to both Salt Lake and Utah Counties. The property is loaded with plenty of power (former woodshop). The space includes three 8x8 dockhigh doors, and two 16 wide x 14 tall ground level doors to make for easy loading of all sizes of materials. The 40,426 Square foot warehouse property boasts approximately 6,400 Square feet of designated office space. Additionally, portions of the warehouse are currently used as a gym and large training/event areas.

### **PROPERTY HIGHLIGHTS**

- > Rate: Available upon request
- > 40,426 (Approx 6,400 of this is office)
- > Clear Height: Varies between 17' to 20' (Beams) and 13 to 16' (Radiant Heat Dropdowns)
- > Heating & Cooling: Radiant Heat / Swamp / Units in Offices
- > Parking: 74 Spaces (potential to fit up to approx 80 cars)
- > Docks: Three available at 8' x 8'
- > Ground-Level Doors: Two Available at 16W x 14H
- > Warehouse Sprinklers: Yes
- > Warehouse Layout: Currently used for racking, storages cages, training, events, gym
- > Power: Former Woodshop Space has heavy power. Approximately 1800 Amps with 480/250/240 Volt power