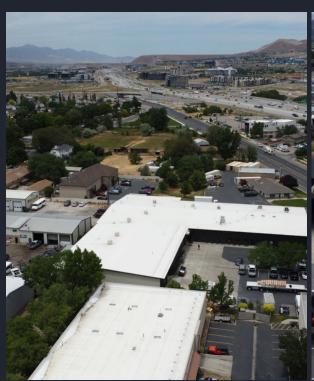

this is office)
- > Clear Height: Varies between 17' to 20' (Beams) and 13 to 16' (Radiant Heat Dropdowns)
- > Heating & Cooling: Radiant Heat / Swamp / Units in Offices
- > Parking: 74 Spaces (potential to fit up to approx 80 cars)
- > Docks: Three available at 8' x 8'
- > Ground-Level Doors: Two Available at 16W x 14H
- > Warehouse Sprinklers: Yes
- > Warehouse Layout: Currently used for racking, storages cages, training, events, gym
- > Power: Former Woodshop Space has heavy power. Approximately 1800 Amps with 480/250/240 Volt power

### **LAYOUT**

#### 1st Floor

- Lobby/Reception
- 2 Conference Rooms
- 10 Offices
- Bathrooms

#### 2nd Floor

- 4 Call Booths
- 9 Offices
- Large open collaborative area for cubicles
- Medium open office room/breakroom
- Bathrooms

































### **FLOORPLAN**

\*ACTUAL FINISHED LAYOUT DIFFERS SLIGHTLY FROM FLOORPLAN BELOW AS SOME AREAS ARE BUILT OUT (WORKOUT ROOM, OFFICES, TRAINING AREA, ETC)





### **OFFICE FLOORPLAN**

\*ACTUAL FINISHED LAYOUT DIFFERS SLIGHTLY FROM FLOORPLAN BELOW AS SPACE WAS REMODELED

#### **GROUND LEVEL OFFCE**



### 2ND LEVEL OFFICE





# **AERIAL VIEW**





## **AERIAL VIEW**





# **CONTACT US TODAY FOR A PRIVATE TOUR!**

Kevin Ford - Kevin@Coreutah.com - 801-473-6519

Aaron Cook - Aaron@Coreutah.com - 801-787-7255





1657 N State Street Lehi Utah