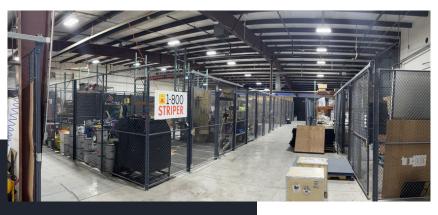

### **PROPERTY HIGHLIGHTS**

- > Rate: Available upon request
- > 40,426 (Approx 6,400 of this is office)
- > Clear Height: Varies between 17' to 20' (Beams) and 13 to 16' (Radiant Heat Dropdowns)
- > Heating & Cooling: Radiant Heat / Swamp / Units in Offices
- > Parking: 74 Spaces (potential to fit up to approx 80 cars)
- > Docks: Three available at 8' x 8'
- > Ground-Level Doors: Two Available at 16W x 14H
- > Warehouse Sprinklers: Yes
- > Warehouse Layout: Currently used for racking, storages cages, training, events, gym
- > Power: Former Woodshop Space has heavy power. Approximately 1800 Amps with 480/250/240 Volt power