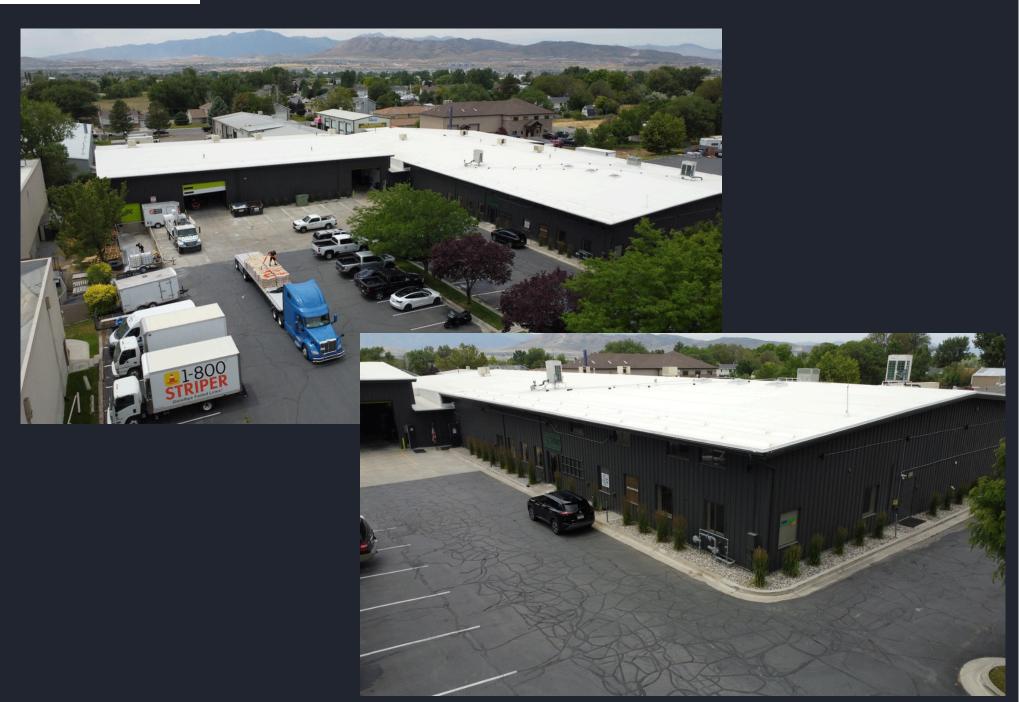

26 (Approx 6,400 of this is office)
- > Clear Height: Varies between 17' to 20' (Beams) and 13 to 16' (Radiant Heat Dropdowns)
- > Heating & Cooling: Radiant Heat / Swamp / Units in Offices
- > Parking: 74 Spaces (potential to fit up to approx 80 cars)
- > Docks: Three available at 8' x 8'
- > Ground-Level Doors: Two Available at 16W x 14H
- > Warehouse Sprinklers: Yes
- > Warehouse Layout: Currently used for racking, storages cages, training, events, gym
- > Power: Former Woodshop Space has heavy power. Approximately 1800 Amps with 480/250/240 Volt power

### **LAYOUT**

#### 1st Floor

- Lobby/Reception
- 2 Conference Rooms
- 10 Offices
- Bathrooms

#### 2nd Floor

- 4 Call Booths
- 9 Offices
- Large open collaborative area for cubicles
- Medium open office room/breakroom
- Bathrooms

































### **FLOORPLAN**

\*ACTUAL FINISHED LAYOUT DIFFERS SLIGHTLY FROM FLOORPLAN BELOW AS SOME AREAS ARE BUILT OUT (WORKOUT ROOM, OFFICES, TRAINING AREA, ETC)





### **OFFICE FLOORPLAN**

\*ACTUAL FINISHED LAYOUT DIFFERS SLIGHTLY FROM FLOORPLAN BELOW AS SPACE WAS REMODELED

#### **GROUND LEVEL OFFCE**



### 2ND LEVEL OFFICE





# **AERIAL VIEW**





## **AERIAL VIEW**





# **CONTACT US TODAY FOR A PRIVATE TOUR!**

Kevin Ford - Kevin@Coreutah.com - 801-473-6519

Aaron Cook - Aaron@Coreutah.com - 801-787-7255





1657 N State Street Lehi Utah