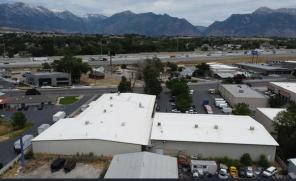

is is office)
- > Clear Height: Varies between 17' to 20' (Beams) and 13 to 16' (Radiant Heat Dropdowns)
- > Heating & Cooling: Radiant Heat / Swamp / Units in Offices
- > Parking: 74 Spaces (potential to fit up to approx 80 cars)
- > Docks: Three available at 8' x 8'
- > Ground-Level Doors: Two Available at 16W x 14H
- > Warehouse Sprinklers: Yes
- > Warehouse Layout: Currently used for racking, storages cages, training, events, gym
- > Power: Former Woodshop Space has heavy power. Approximately 1800 Amps with 480/250/240 Volt power

### **LAYOUT**

#### 1st Floor

- Lobby/Reception
- 2 Conference Rooms
- 10 Offices
- Bathrooms

#### 2nd Floor

- 4 Call Booths
- 9 Offices
- Large open collaborative area for cubicles
- Medium open office room/breakroom
- Bathrooms

































### **FLOORPLAN**

\*ACTUAL FINISHED LAYOUT DIFFERS SLIGHTLY FROM FLOORPLAN BELOW AS SOME AREAS ARE BUILT OUT (WORKOUT ROOM, OFFICES, TRAINING AREA, ETC)





### **OFFICE FLOORPLAN**

\*ACTUAL FINISHED LAYOUT DIFFERS SLIGHTLY FROM FLOORPLAN BELOW AS SPACE WAS REMODELED

#### **GROUND LEVEL OFFCE**



### 2ND LEVEL OFFICE





# **AERIAL VIEW**





## **AERIAL VIEW**





# **CONTACT US TODAY FOR A PRIVATE TOUR!**

Kevin Ford - Kevin@Coreutah.com - 801-473-6519

Aaron Cook - Aaron@Coreutah.com - 801-787-7255





1657 N State Street Lehi Utah