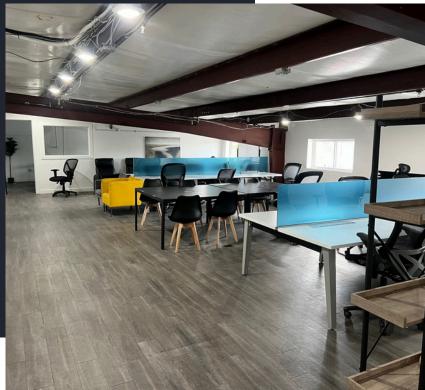

#### 1st Floor

- Lobby/Reception
- 2 Conference Rooms
- 10 Offices
- Bathrooms

#### 2nd Floor

- 4 Call Booths
- 9 Offices
- Large open collaborative area for cubicles
- Medium open office room/breakroom
- Bathrooms