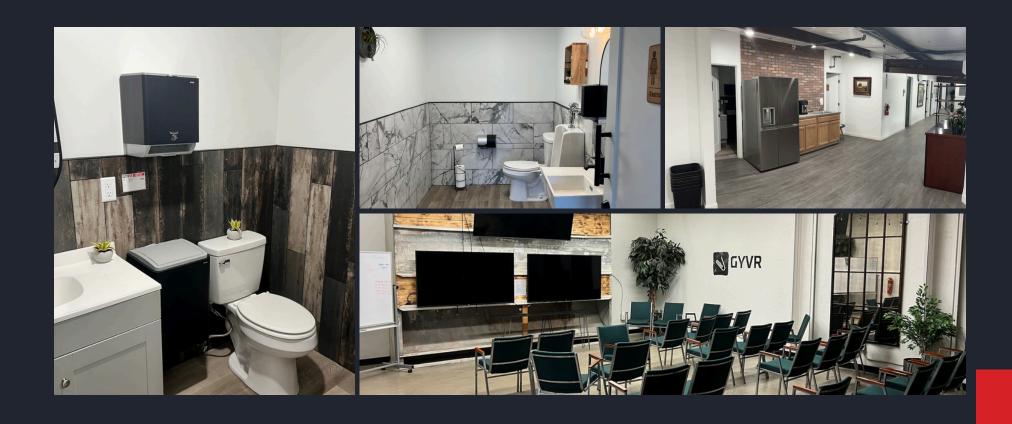

#### 1st Floor

- Lobby/Reception
- 2 Conference Rooms
- 10 Offices
- Bathrooms

#### 2nd Floor

- 4 Call Booths
- 9 Offices
- Large open collaborative area for cubicles
- Medium open office room/breakroom
- Bathrooms