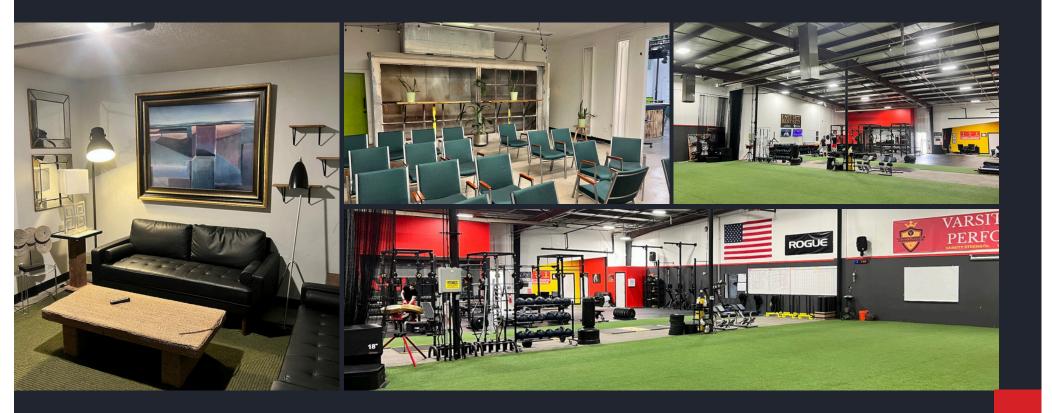

### **LEHI STATE STREET WAREHOUSE**

Welcome to your newly remodeled warehouse space in Lehi. Situated just south of Thanksgiving Point, and just off of I-15, the location is very central to both Salt Lake and Utah Counties. The property is loaded with plenty of power (former woodshop). The space includes three 8x8 dockhigh doors, and two 16 wide x 14 tall ground level doors to make for easy loading of all sizes of materials. The 40,426 Square foot warehouse property boasts approximately 6,400 Square feet of designated office space. Additionally, portions of the warehouse are currently used as a gym and large training/event areas.

#### 2nd Floor

- 4 Call Booths
- 9 Offices
- Large open collaborative area for cubicles
- Medium open office room/breakroom
- Bathrooms