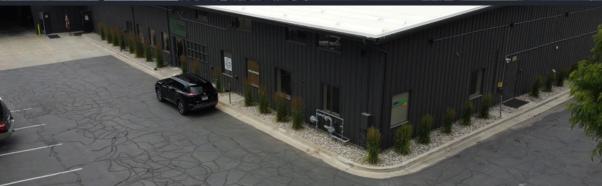

s office)
- > Clear Height: Varies between 17' to 20' (Beams) and 13 to 16' (Radiant Heat Dropdowns)
- > Heating & Cooling: Radiant Heat / Swamp / Units in Offices
- > Parking: 74 Spaces (potential to fit up to approx 80 cars)
- > Docks: Three available at 8' x 8'
- > Ground-Level Doors: Two Available at 16W x 14H
- > Warehouse Sprinklers: Yes
- > Warehouse Layout: Currently used for racking, storages cages, training, events, gym
- > Power: Former Woodshop Space has heavy power. Approximately 1800 Amps with 480/250/240 Volt power

### **LAYOUT**

#### 1st Floor

- Lobby/Reception
- 2 Conference Rooms
- 10 Offices
- Bathrooms

#### 2nd Floor

- 4 Call Booths
- 9 Offices
- Large open collaborative area for cubicles
- Medium open office room/breakroom
- Bathrooms

































### **FLOORPLAN**

\*ACTUAL FINISHED LAYOUT DIFFERS SLIGHTLY FROM FLOORPLAN BELOW AS SOME AREAS ARE BUILT OUT (WORKOUT ROOM, OFFICES, TRAINING AREA, ETC)





### **OFFICE FLOORPLAN**

\*ACTUAL FINISHED LAYOUT DIFFERS SLIGHTLY FROM FLOORPLAN BELOW AS SPACE WAS REMODELED

#### **GROUND LEVEL OFFCE**



### 2ND LEVEL OFFICE





# **AERIAL VIEW**





## **AERIAL VIEW**





# **CONTACT US TODAY FOR A PRIVATE TOUR!**

Kevin Ford - Kevin@Coreutah.com - 801-473-6519

Aaron Cook - Aaron@Coreutah.com - 801-787-7255





1657 N State Street Lehi Utah