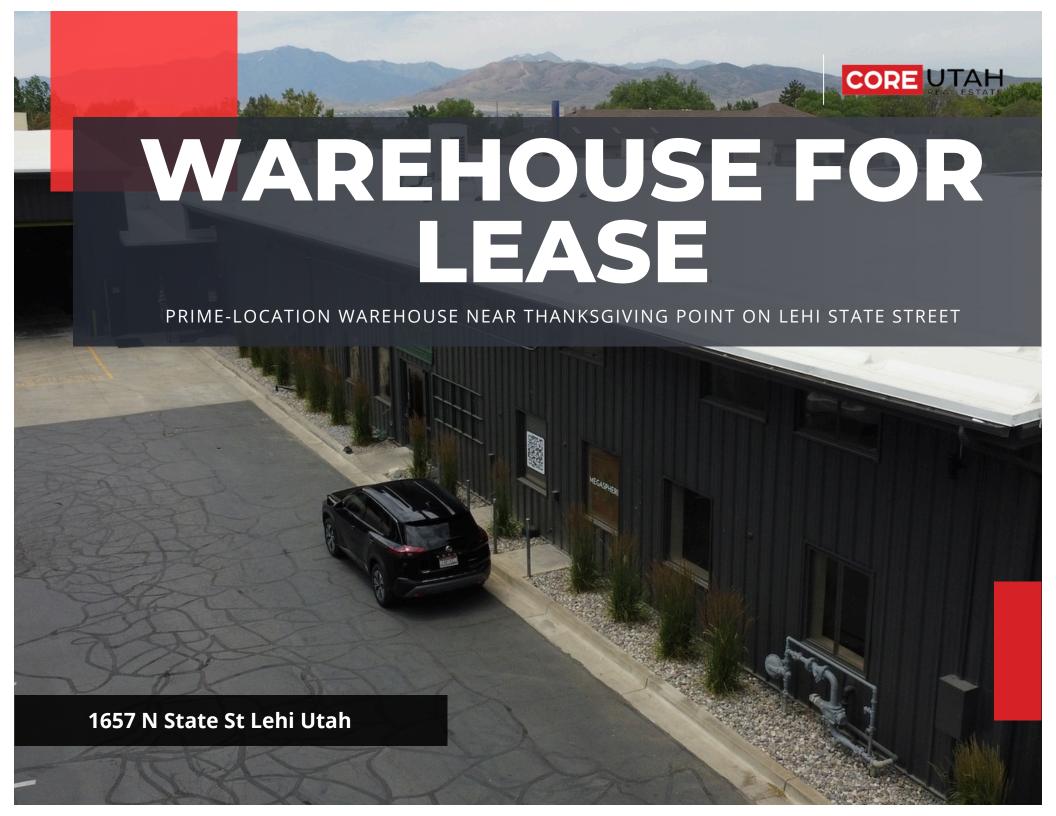

### **LEHI STATE STREET WAREHOUSE**

Welcome to your newly remodeled warehouse space in Lehi. Situated just south of Thanksgiving Point, and just off of I-15, the location is very central to both Salt Lake and Utah Counties. The property is loaded with plenty of power (former woodshop). The space includes three 8x8 dockhigh doors, and two 16 wide x 14 tall ground level doors to make for easy loading of all sizes of materials. The 40,426 Square foot warehouse property boasts approximately 6,400 Square feet of designated office space. Additionally, portions of the warehouse are currently used as a gym and large training/event areas.

### **PROPERTY HIGHLIGHTS**

- > Rate: Available upon request
- > 40,426 (Approx 6,400 of this is office)
- > Clear Height: Varies between 17' to 20' (Beams) and 13 to 16' (Radiant Heat Dropdowns)
- > Heating & Cooling: Radiant Heat / Swamp / Units in Offices
- > Parking: 74 Spaces (potential to fit up to approx 80 cars)
- > Docks: Three available at 8' x 8'
- > Ground-Level Doors: Two Available at 16W x 14H
- > Warehouse Sprinklers: Yes
- > Warehouse Layout: Currently used for racking, storages cages, training, events, gym
- > Power: Former Woodshop Space has heavy power. Approximately 1800 Amps with 480/250/240 Volt power