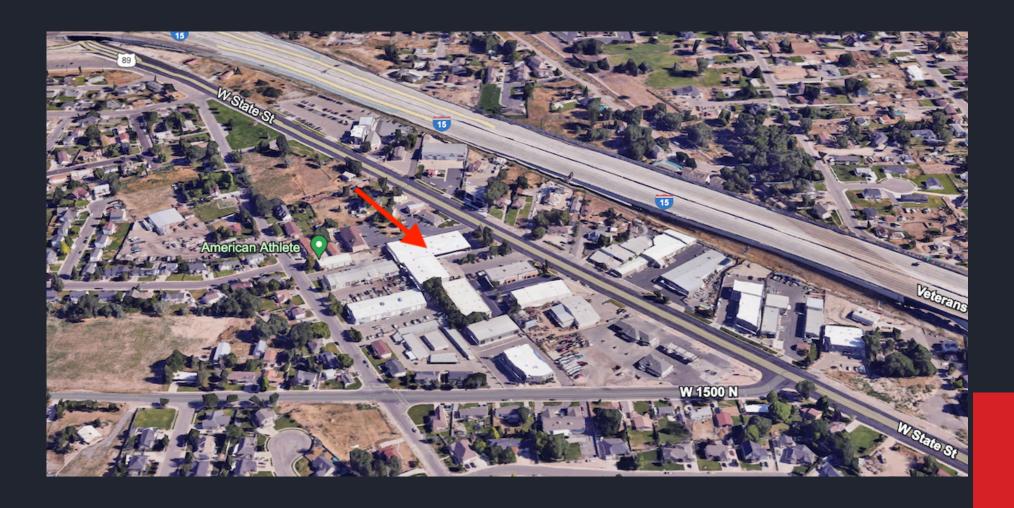

rehouse Layout: Currently used for racking, storages cages, training, events, gym
- > Power: Former Woodshop Space has heavy power. Approximately 1800 Amps with 480/250/240 Volt power

### **LAYOUT**

#### 1st Floor

- Lobby/Reception
- 2 Conference Rooms
- 10 Offices
- Bathrooms

#### 2nd Floor

- 4 Call Booths
- 9 Offices
- Large open collaborative area for cubicles
- Medium open office room/breakroom
- Bathrooms

































### **FLOORPLAN**

\*ACTUAL FINISHED LAYOUT DIFFERS SLIGHTLY FROM FLOORPLAN BELOW AS SOME AREAS ARE BUILT OUT (WORKOUT ROOM, OFFICES, TRAINING AREA, ETC)





### **OFFICE FLOORPLAN**

\*ACTUAL FINISHED LAYOUT DIFFERS SLIGHTLY FROM FLOORPLAN BELOW AS SPACE WAS REMODELED

#### **GROUND LEVEL OFFCE**



### 2ND LEVEL OFFICE





# **AERIAL VIEW**





## **AERIAL VIEW**





# **CONTACT US TODAY FOR A PRIVATE TOUR!**

Kevin Ford - Kevin@Coreutah.com - 801-473-6519

Aaron Cook - Aaron@Coreutah.com - 801-787-7255





1657 N State Street Lehi Utah