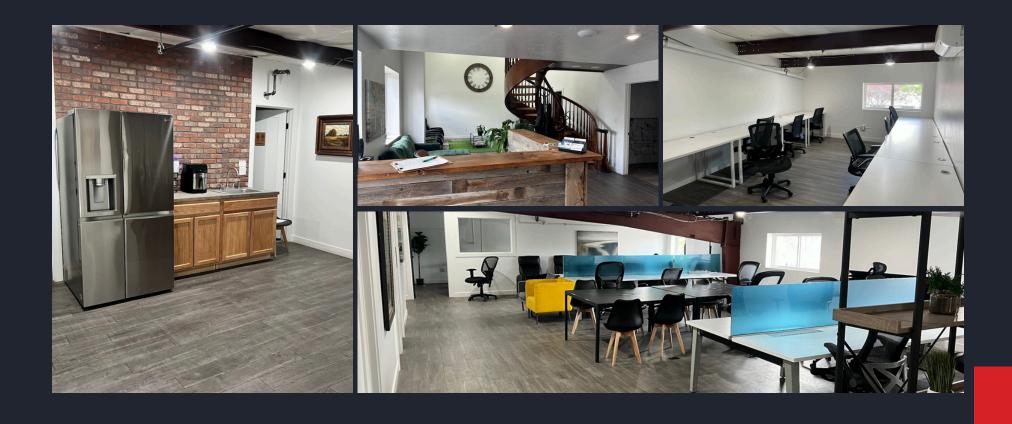

#### 1st Floor

- Lobby/Reception
- 2 Conference Rooms
- 10 Offices
- Bathrooms

#### 2nd Floor

- 4 Call Booths
- 9 Offices
- Large open collaborative area for cubicles
- Medium open office room/breakroom
- Bathrooms