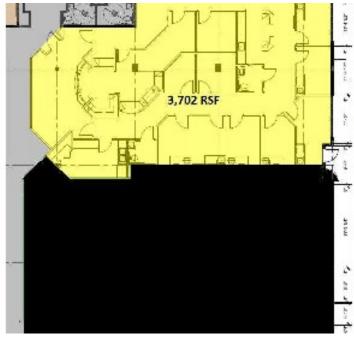

### **AVAILABLE SPACES**

| SUITE      | TENANT    | SIZE (SF) | LEASE TYPE | LEASE RATE    | DESCRIPTION |
|------------|-----------|-----------|------------|---------------|-------------|
| Suite 204E | Available | 1,061 SF  | NNN        | \$22.00 SF/yr | -           |
| Suite 206  | Available | 2,433 SF  | NNN        | \$22.00 SF/yr | -           |
| Suite 104  | Available | 3,702 SF  | NNN        | \$22.00 SF/yr | -           |
| Suite 203  | Available | 1,749 SF  | NNN        | \$22.00 SF/yr | -           |