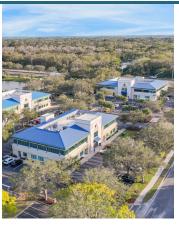

2401 UNIVERSITY PARKWAY SARASOTA, FL 34243

### **PROPERTY DESCRIPTION**

Professional medical office park comprised of 3 buildings with multiple units for lease on the heavily traveled University Pkwy corridor. Located at the Northeast corner of the signalized intersection of University Parkway and Shade Ave, University Health Park provides medical users with a unique opportunity to lease space in a well-maintained medical park. This office park offers convenient ingress & egress as well as ample parking for staff & customers.

#### **PROPERTY HIGHLIGHTS**

- Beautiful Medical Space
- Easy Access from Signalized Intersection
- Flexible Floorplans
- Well Maintained Medical Office Park

| OFFERING SUMMARY |                     |
|------------------|---------------------|
| Lease Rate:      | \$22.00 SF/yr (NNN) |
| Available SF:    | 1,061 - 3,702 SF    |
| Building Size:   | 27,640 SF           |