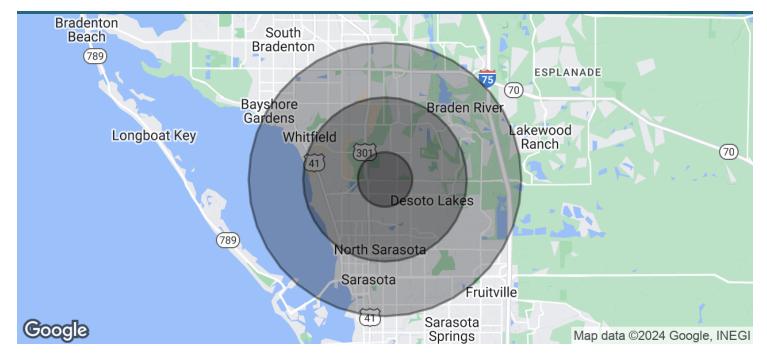

| DEMOGRAPHICS      | 1 MILE   | 3 MILES  | 5 MILES  |
|-------------------|----------|----------|----------|
| Total Households  | 2,302    | 28,060   | 86,837   |
| Total Population  | 4,518    | 58,788   | 170,315  |
| Average HH Income | \$62,302 | \$59,780 | \$65,530 |

| POPULATION           | 1 MILE | 3 MILES | 5 MILES |
|----------------------|--------|---------|---------|
| Total Population     | 4,518  | 58,788  | 170,315 |
| Average Age          | 54.5   | 48.5    | 49.1    |
| Average Age (Male)   | 54.8   | 46.2    | 47.4    |
| Average Age (Female) | 54.6   | 49.7    | 50.5    |

| HOUSEHOLDS & INCOME | 1 MILE    | 3 MILES   | 5 MILES   |
|---------------------|-----------|-----------|-----------|
| Total Households    | 2,302     | 28,060    | 86,837    |
| # of Persons per HH | 2.0       | 2.1       | 2.0       |
| Average HH Income   | \$62,302  | \$59,780  | \$65,530  |
| Average House Value | \$271,570 | \$237,339 | \$258,287 |