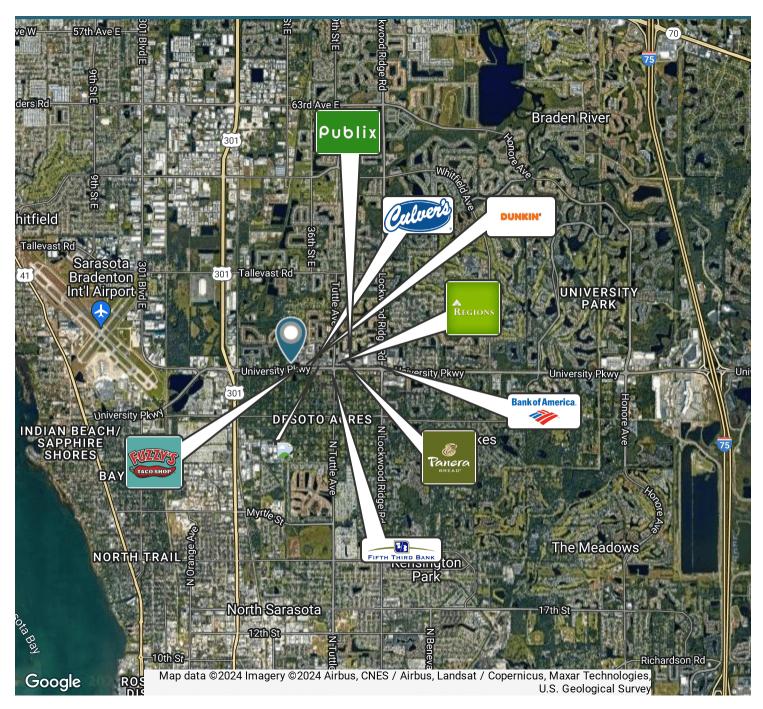

### **PROPERTY DESCRIPTION**

Professional medical office park comprised of 3 buildings with multiple units for lease on the heavily traveled University Pkwy corridor. Located at the Northeast corner of the signalized intersection of University Parkway and Shade Ave, University Health Park provides medical users with a unique opportunity to lease space in a well-maintained medical park. This office park offers convenient ingress & egress as well as ample parking for staff & customers.

#### **PROPERTY HIGHLIGHTS**

- Beautiful Medical Space
- Easy Access from Signalized Intersection
- Flexible Floorplans
- Well Maintained Medical Office Park

| OFFERING SUMMARY |                     |
|------------------|---------------------|
| Lease Rate:      | \$22.00 SF/yr (NNN) |
| Available SF:    | 1,061 - 3,702 SF    |
| Building Size:   | 27,640 SF           |