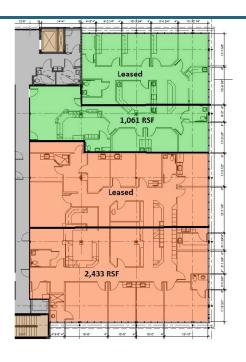

### **AVAILABLE SPACES**

| SUITE      | TENANT    | SIZE (SF) | LEASE TYPE | LEASE RATE    | DESCRIPTION |
|------------|-----------|-----------|------------|---------------|-------------|
| Suite 204E | Available | 1,061 SF  | NNN        | \$22.00 SF/yr | -           |
| Suite 206  | Available | 2,433 SF  | NNN        | \$22.00 SF/yr | -           |
| Suite 104  | Available | 3,702 SF  | NNN        | \$22.00 SF/yr | -           |
| Suite 203  | Available | 1,749 SF  | NNN        | \$22.00 SF/yr | -           |