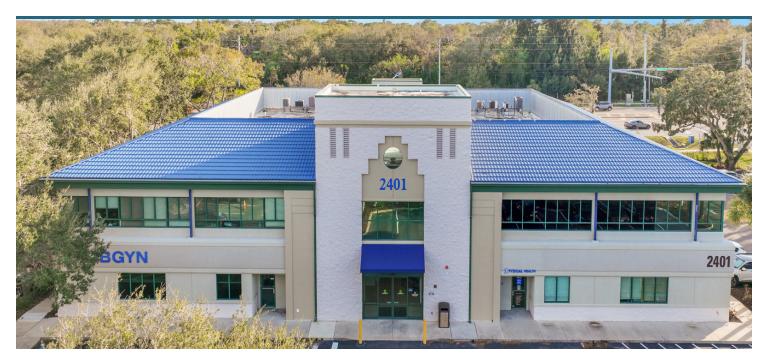

2401 UNIVERSITY PARKWAY SARASOTA, FL 34243

### **PROPERTY DESCRIPTION**

Professional medical office park comprised of 3 buildings with multiple units for lease on the heavily traveled University Pkwy corridor. Located at the Northeast corner of the signalized intersection of University Parkway and Shade Ave, University Health Park provides medical users with a unique opportunity to lease space in a well-maintained medical park. This office park offers convenient ingress & egress as well as ample parking for staff & customers.

#### **PROPERTY HIGHLIGHTS**

- Beautiful Medical Space
- Easy Access from Signalized Intersection
- Flexible Floorplans
- Well Maintained Medical Office Park

| OFFERING SUMMARY |                     |
|------------------|---------------------|
| Lease Rate:      | \$22.00 SF/yr (NNN) |
| Available SF:    | 1,061 - 3,702 SF    |
| Building Size:   | 27,640 SF           |