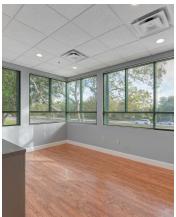

### **PROPERTY DESCRIPTION**

Professional medical office park comprised of 3 buildings with multiple units for lease on the heavily traveled University Pkwy corridor. Located at the Northeast corner of the signalized intersection of University Parkway and Shade Ave, University Health Park provides medical users with a unique opportunity to lease space in a well-maintained medical park. This office park offers convenient ingress & egress as well as ample parking for staff & customers.

#### **PROPERTY HIGHLIGHTS**

- Beautiful Medical Space
- Easy Access from Signalized Intersection
- Flexible Floorplans
- Well Maintained Medical Office Park

| OFFERING SUMMARY |                     |
|------------------|---------------------|
| Lease Rate:      | \$22.00 SF/yr (NNN) |
| Available SF:    | 1,061 - 3,702 SF    |
| Building Size:   | 27,640 SF           |