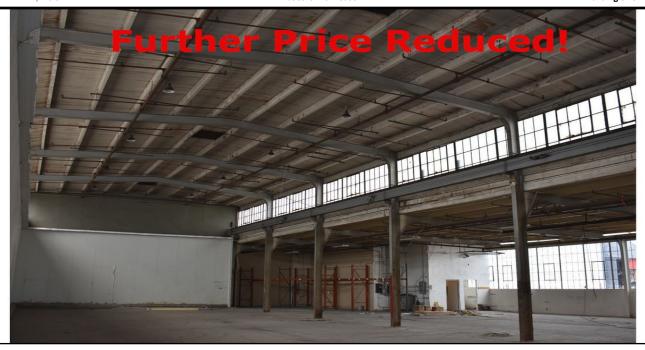

Fabulous Warehouse, Light MFG or Creative Space
Located Across From Vernon Civic Center
Fantastic Natural Light via New Windows
25' Clear Large Portion - Dock High Loading
Sprinklered - New 200 Amp 277/480 V 3 Ph 4 W Electrical Svc