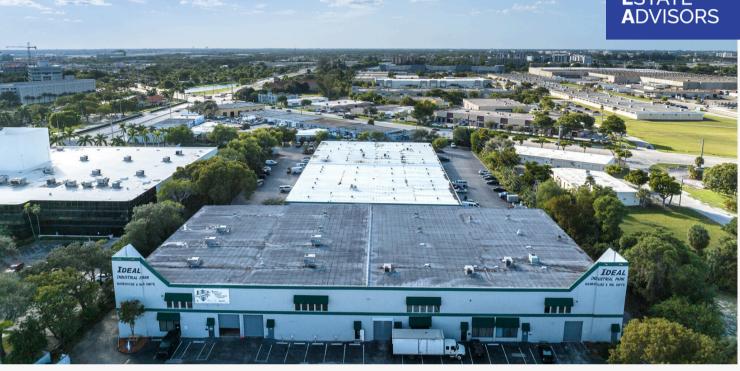

## **FOR LEASE** • ±10,000 SF

1401 SW 10TH AVE, POMPANO BEACH, FL 33069 INDUSTRIAL BUILDING

## **PROPERTY FEATURES**

- Frontage On 195
- ±10.000 SF Warehouse
- 10% Office Space
- 30' Clear Ceiling Height
- 1 Dock
- 1 Grade Level Door
- Climate Controlled Warehouse