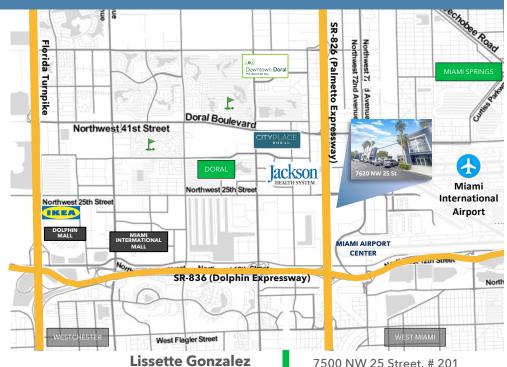

## **FEATURES:**

- +/-2,894 SF of dedicated offices
- 100% climate controlled
- · 24' ceiling height
- Rear loading double door
- 1 recessed dock / 1 ramp combination
- LED lighting
- · Abundant unassigned parking
- Nights and weekend security service
- On the intersection of 25<sup>th</sup> Street and Palmetto Expressway (SR-826)
- Operating Expenses \$4.91/SF