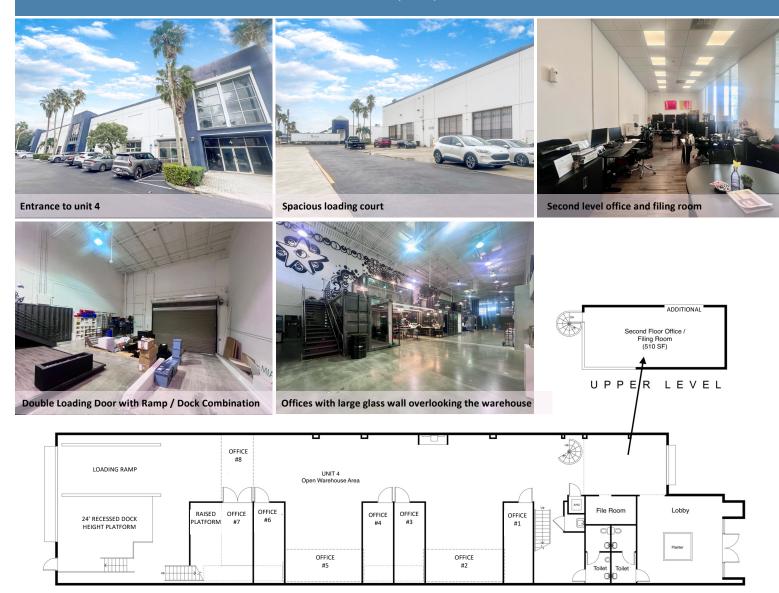

## **FEATURES:**

- +/-2,894 SF of dedicated offices
- 100% climate controlled
- · 24' ceiling height
- Rear loading double door
- 1 recessed dock / 1 ramp combination
- LED lighting
- · Abundant unassigned parking
- Nights and weekend security service
- On the intersection of 25<sup>th</sup> Street and Palmetto Expressway (SR-826)
- Operating Expenses \$4.91/SF

## 6,997 SF AIR CONDITIONED FLEXSPACE FOR LEASE

7620 NW 25 Street, #4, Miami FL 33122

LOWER LEVEL

Lissette Gonzalez Broker M. 305.807.5220

7500 NW 25 Street, # 201 Miami, FL 33122 lissette@miami-cre.com