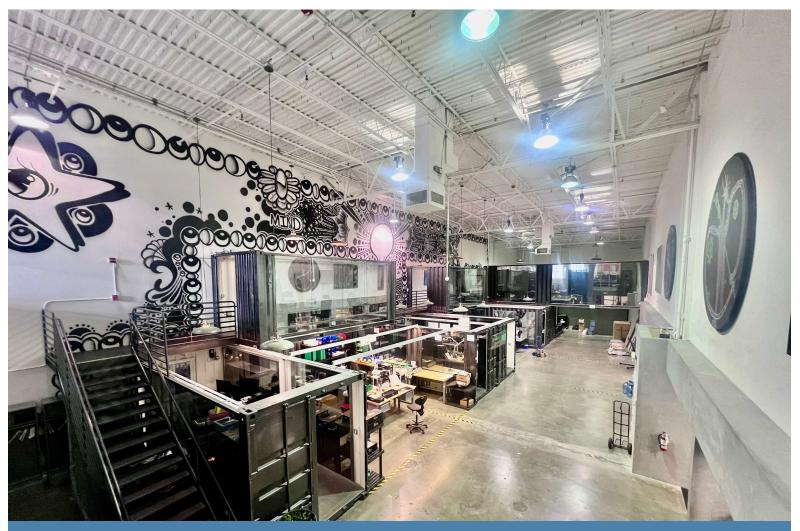

## **FEATURES:**

- +/-2,894 SF of dedicated offices
- 100% climate controlled
- · 24' ceiling height
- Rear loading double door
- 1 recessed dock / 1 ramp combination
- LED lighting
- · Abundant unassigned parking
- Nights and weekend security service
- On the intersection of 25<sup>th</sup> Street and Palmetto Expressway (SR-826)
- Operating Expenses \$4.91/SF