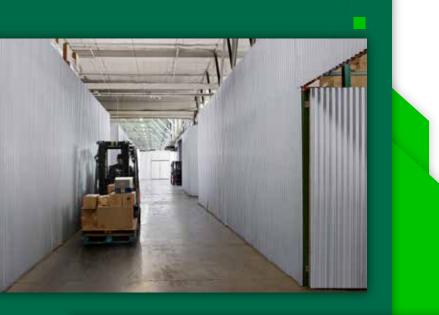

- Sprinklers Dry
- Construction Reinforced Concrete
- Clear Height 17'
- 4 Drive in Bays
- 29 Exterior Dock Doors
- 173 Standard Parking Spaces
- Warehouse Available: 300 SF 100,000 SF
- Private Office Available: 200 SF 3,000 SF
- Free Office Wi-Fi/Coffee/ and other amenities