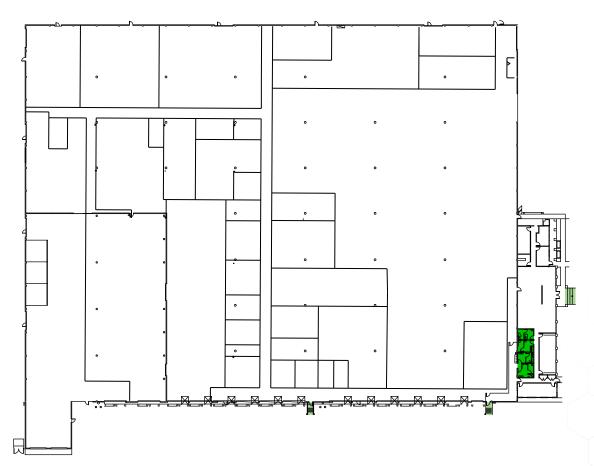

## **BUILDING SPECS:**

BUILDINGS Building size: 147,950 SF Warehouse available: 300 - 100,000 SF Private Office available: 200 - 3,000 SF