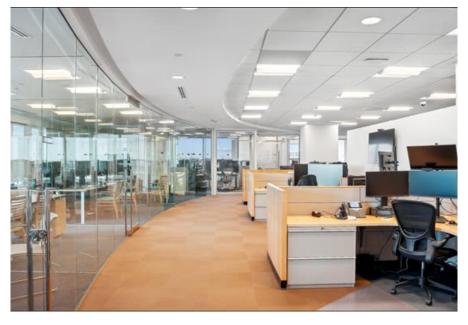

### **SUBLEASE HIGHIGHTS**

- PRIME COCONUT GROVE LOCATION SURROUNDED BY RESTAURANTS, RETAIL AND MORE
- ► ~10,000 RSF PARTIAL 17<sup>TH</sup> FLOOR
- ► 2 UNITS, 4,135 RSF & 5,696 RSF CAN BE LEASED TOGETHER OR SEPARATELY
- ► MOVE-IN-READY
- ► HIGH END FURNISHING
- ▶ WATER VIEWS FROM THE 17<sup>TH</sup> FLOOR
- PLUG & PLAY MOVE IN READY
- ► HIGH END FULLY FURNISHED AND LIGHTING
- ► A MIX OF OFFICES, MEETING ROOMS AND OPEN COLLABORATIVE SPACE