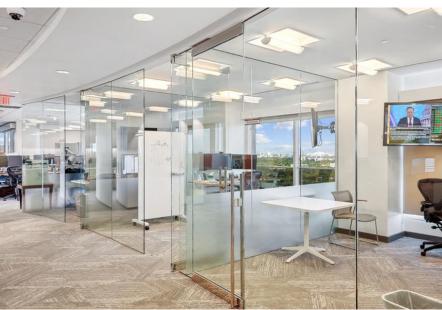

### **SUBLEASE HIGHIGHTS**

- PRIME COCONUT GROVE LOCATION SURROUNDED BY RESTAURANTS, RETAIL AND MORE
- ► ~10,000 RSF PARTIAL 17<sup>TH</sup> FLOOR
- ► 2 UNITS, 4,135 RSF & 5,696 RSF CAN BE LEASED TOGETHER OR SEPARATELY
- ► MOVE-IN-READY
- ► HIGH END FURNISHING
- ▶ WATER VIEWS FROM THE 17<sup>TH</sup> FLOOR
- PLUG & PLAY MOVE IN READY
- ► HIGH END FULLY FURNISHED AND LIGHTING
- ► A MIX OF OFFICES, MEETING ROOMS AND OPEN COLLABORATIVE SPACE