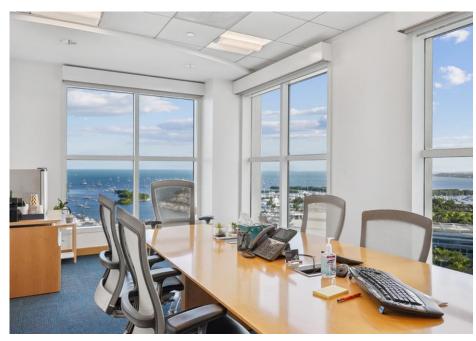

### **SUBLEASE HIGHIGHTS**

- PRIME COCONUT GROVE LOCATION SURROUNDED BY RESTAURANTS, RETAIL AND MORE
- ► ~10,000 RSF PARTIAL 17<sup>TH</sup> FLOOR
- ► 2 UNITS, 4,135 RSF & 5,696 RSF CAN BE LEASED TOGETHER OR SEPARATELY
- ► MOVE-IN-READY
- ► HIGH END FURNISHING
- ▶ WATER VIEWS FROM THE 17<sup>TH</sup> FLOOR
- PLUG & PLAY MOVE IN READY
- ► HIGH END FULLY FURNISHED AND LIGHTING
- ► A MIX OF OFFICES, MEETING ROOMS AND OPEN COLLABORATIVE SPACE