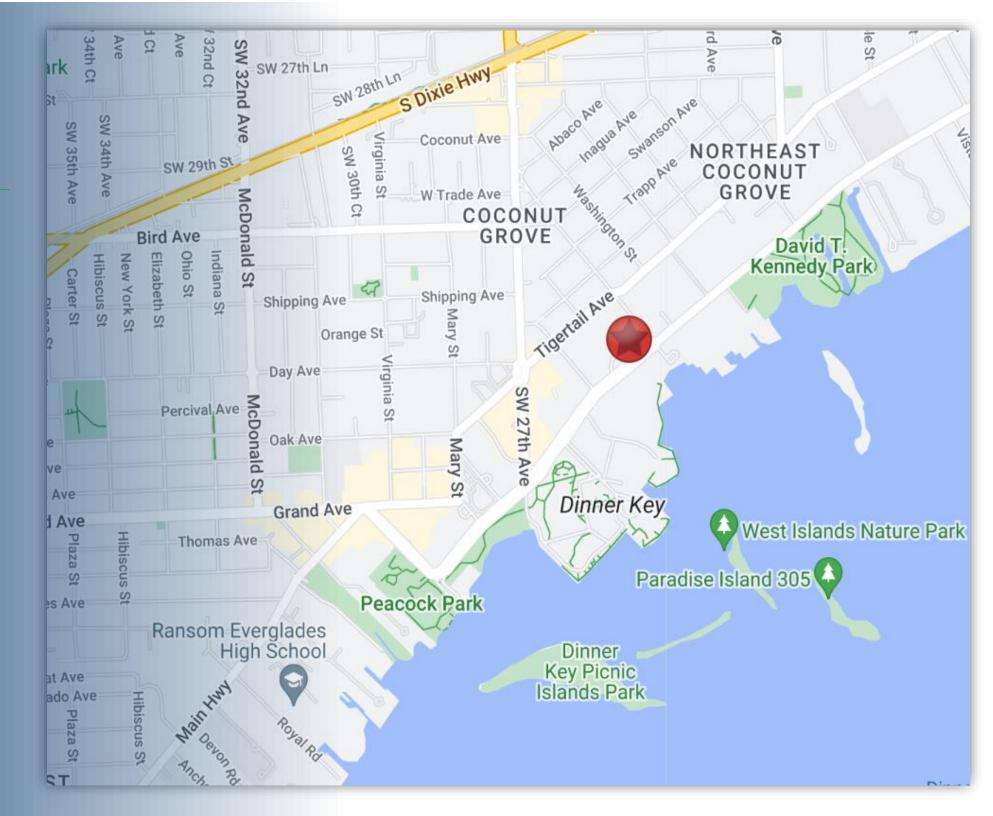

### MAP / KEY AREAS

- 2-minute walk from Coconut Grove transit/ subway stop
- 25-minute drive from MIA