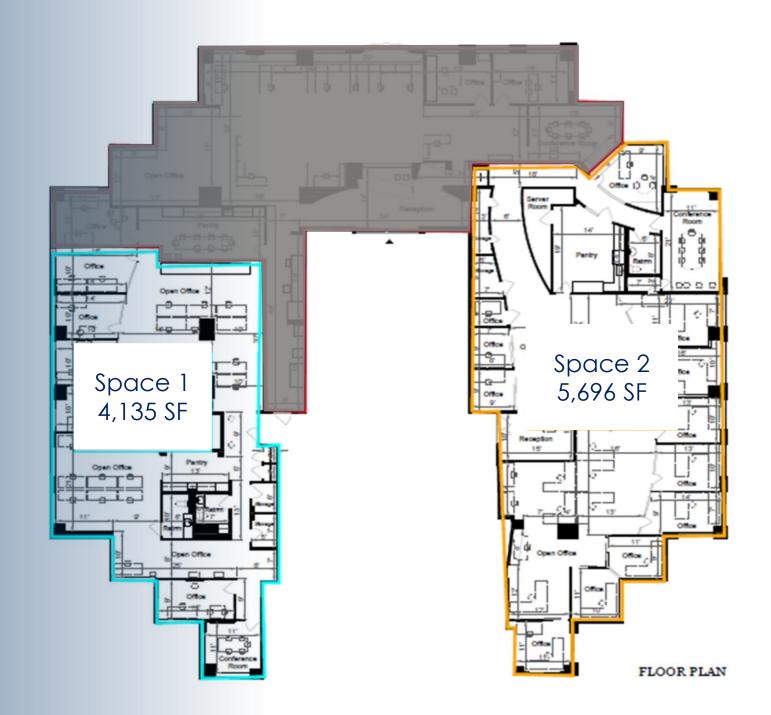

# 2601 S. BAYSHORE DRIVE — FLOOR PLAN

PARTIAL 17<sup>TH</sup> FLOOR

SUBLEASE SPACE #1 (EAST SIDE) - 4,135 SF

SUBLEASE SPACE #2 (WEST SIDE) - 5,696 SF