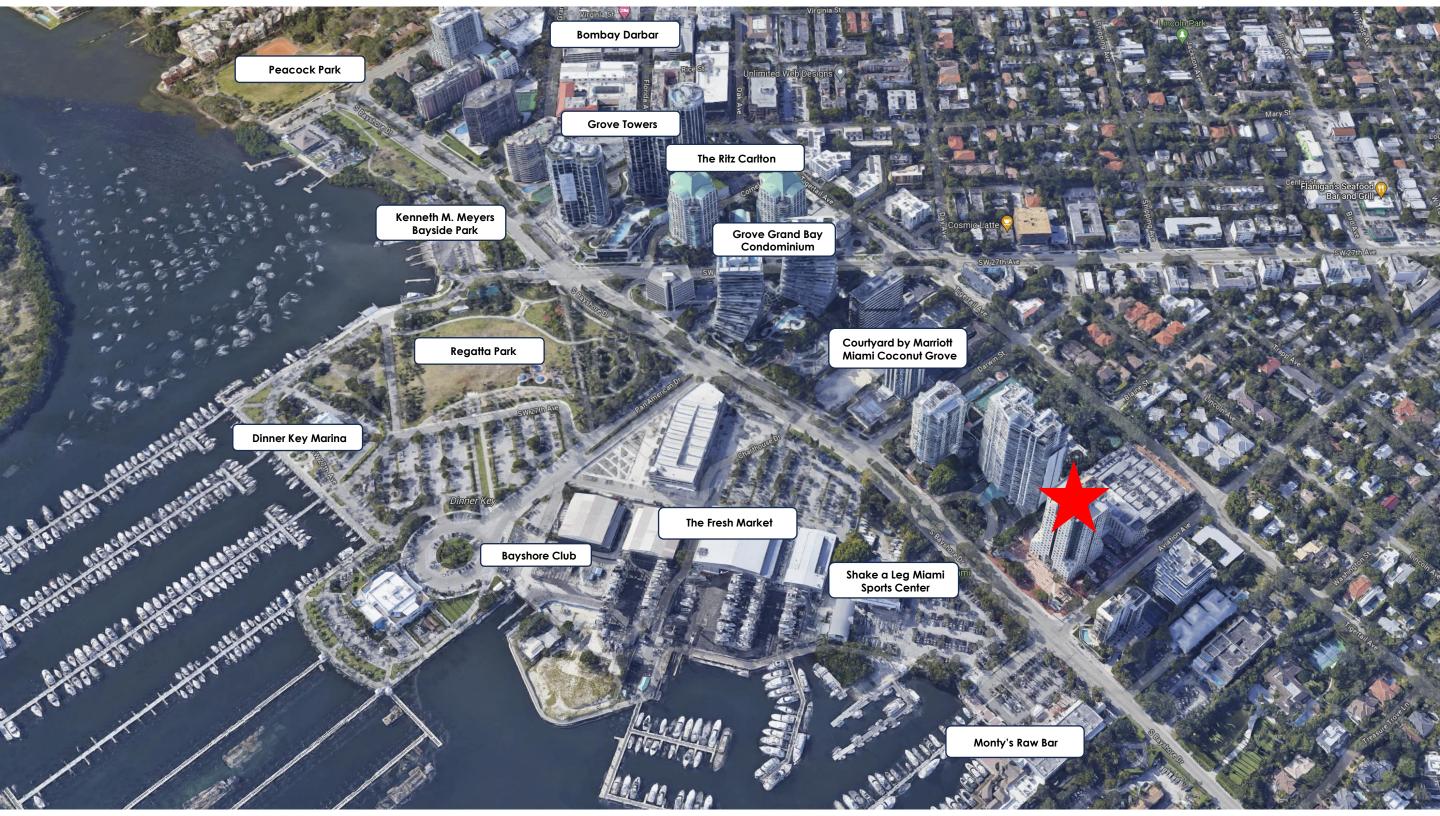

### MAP / KEY AREAS

- 2-minute walk from Coconut Grove transit/ subway stop
- 25-minute drive from MIA