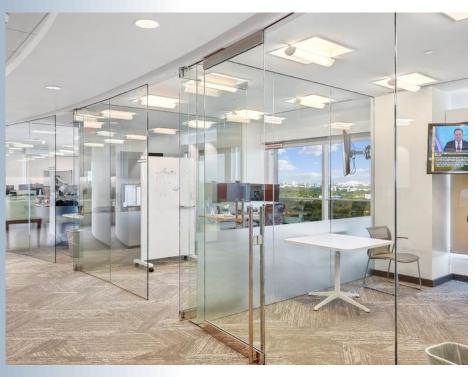

### **SUBLEASE HIGHIGHTS**

- PRIME COCONUT GROVE LOCATION SURROUNDED BY RESTAURANTS, RETAIL AND MORE
- ► ~10,000 RSF PARTIAL 17<sup>TH</sup> FLOOR
- ► 2 UNITS, 4,135 RSF & 5,696 RSF CAN BE LEASED TOGETHER OR SEPARATELY
- ► MOVE-IN-READY
- ► HIGH END FURNISHING
- ▶ WATER VIEWS FROM THE 17<sup>TH</sup> FLOOR
- PLUG & PLAY MOVE IN READY
- ► HIGH END FULLY FURNISHED AND LIGHTING
- ► A MIX OF OFFICES, MEETING ROOMS AND OPEN COLLABORATIVE SPACE