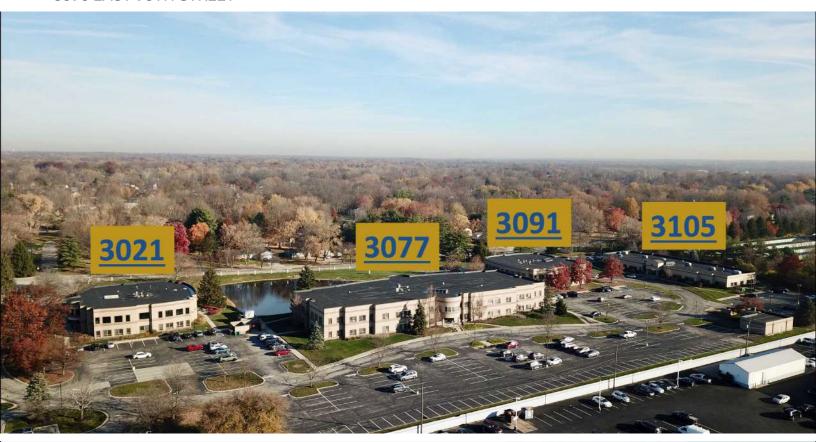

#### PARK DETAILS

BUILDINGS: 4-3021, 3077, 3091 &

.3105 · 3105

**TOTAL PARK SF: 113,598** 

**AVAILABLE SF: 39,052** 

AVAILABLE SIZES: 667 - 10.850 RSF

LEASE RATE: \$13.50

5 \$15.00/RSF/YR

### 3021 BUILDING - 3021 E 98TH ST

3095 EAST 98TH STREET

|       |            | R         |          |              |
|-------|------------|-----------|----------|--------------|
| Suite | Size (RSF) | \$/RSF/YR | \$/Month | Lease type   |
| 115   | 1,684      | 13.50     | 1,894.50 | Full Service |
| 160   | 712        | 13.50     | 801.00   | Full Service |
| 180   | 1,183      | 13.50     | 1,330.88 | Full Service |
| 250   | 4,813      | 13.50     | 5,414.63 | Full Service |

### 3077 BUILDING - 3077 E 98TH STREET

SHOOK REALTY GROUP

3095 EAST 98TH STREET

|       |       | Rent      |          |              |         |       | Rent      |          |              |
|-------|-------|-----------|----------|--------------|---------|-------|-----------|----------|--------------|
| Suite | Sq ft | \$/RSF/YR | \$/Month | Lease type   | Suite   | Sq ft | \$/RSF/YR | \$/Month | Lease type   |
| 150   | 4,379 | 13.50     | 4,926.38 | Full Service | 230     | 1,408 | 13.50     | 1,584.00 | Full Service |
| 155   | 2,795 | 15.00     | 3,493.75 | Full Service | 240     | 5,903 | 13.50     | 6,640.88 | Full Service |
| 170   | 702   | 13.50     | 789.75   | Full Service | 265     | 1,017 | 13.50     | 1,144.13 | Full Service |
| 205   | 2,661 | 13.50     | 2,993.63 | Full Service | 270     | 1,137 | 13.50     | 1,279.13 | Full Service |
| 210   | 1,286 | 13.50     | 1,446.75 | Full Service | 275     | 1,371 | 13.50     | 1,542.38 | Full Service |
| 215   | 1,151 | 13.50     | 1,294.88 | Full Service | 215/265 | 2,168 | 13.50     | 2,439.00 | Full Service |

### 3091 BUILDING - 3091 E 98TH STREET

3095 EAST 98TH STREET

|         |       | F         |            |              |
|---------|-------|-----------|------------|--------------|
| Suite   | Sq ft | Rent/SqFt | Rent/Month | Lease type   |
| 100     | 1,493 | 13.50     | 1,679.63   | Full Service |
| 125     | 1,867 | 13.50     | 2,100.38   | Full Service |
| 240     | 1,978 | 13.50     | 2,225.25   | Full Service |
| 270     | 667   | 13.50     | 750.38     | Full Service |
| 100/125 | 3,316 | 13.50     | 3,730.50   | Full Service |

### 3105 BUILDING - 3105 E 98TH STREET

3095 EAST 98TH STREET

| <u>31</u> | 05 E 98th St | <u>reet</u> 17,736 |          | Square Feet  |  |
|-----------|--------------|--------------------|----------|--------------|--|
|           |              | Rent               |          |              |  |
| Suite     | Size (RSF)   | \$/SF/YR           | \$/MO    | Lease type   |  |
| 120       | 3,552        | 13.50              | 3,996.00 | Full Service |  |