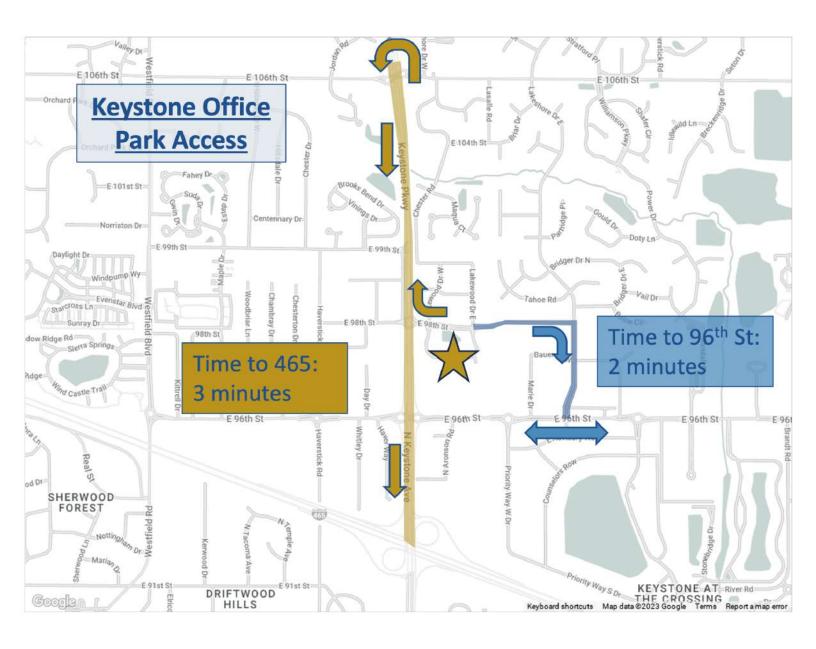

### **ACCESS & TRAVEL TIME MAP**

3095 EAST 98TH STREET

#### **Travel Time From Keystone Office Park**

I-465 On Ramp: 3 minutes96th Street: 2 minutes

• 126th & Keystone Ave: 4 minutes

86th & Keystone: 5 minutes96th & Meridian: 8 minutes

North Split (Downtown Indianapolis): 22 minutes