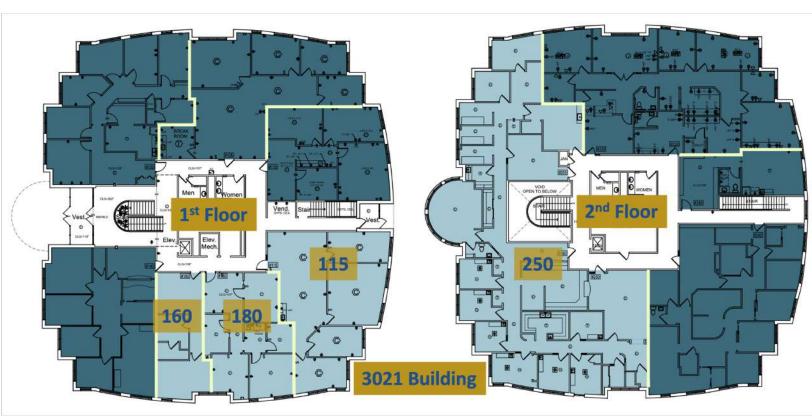

### 3021 BUILDING - 3021 E 98TH ST

3095 EAST 98TH STREET

|       |            | R         |          |              |
|-------|------------|-----------|----------|--------------|
| Suite | Size (RSF) | \$/RSF/YR | \$/Month | Lease type   |
| 115   | 1,684      | 13.50     | 1,894.50 | Full Service |
| 160   | 712        | 13.50     | 801.00   | Full Service |
| 180   | 1,183      | 13.50     | 1,330.88 | Full Service |
| 250   | 4,813      | 13.50     | 5,414.63 | Full Service |

**Click for Listing Website** 

**Click for Floor Plans** 