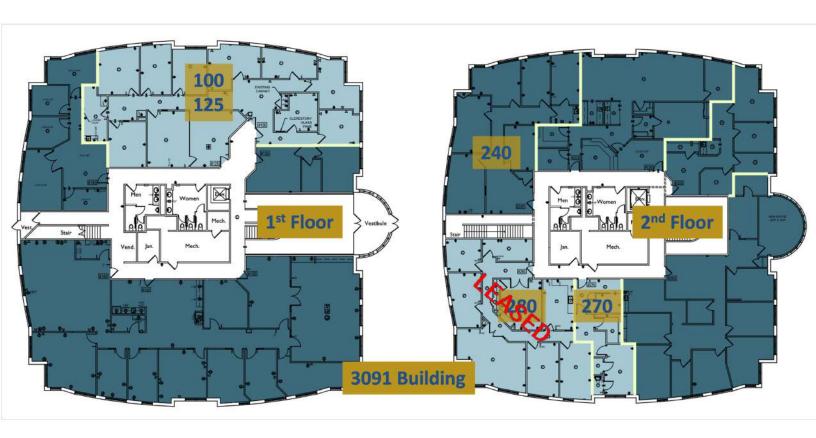

### 3091 BUILDING - 3091 E 98TH STREET

3095 EAST 98TH STREET

|         |       | F         |            |              |
|---------|-------|-----------|------------|--------------|
| Suite   | Sq ft | Rent/SqFt | Rent/Month | Lease type   |
| 100     | 1,493 | 13.50     | 1,679.63   | Full Service |
| 125     | 1,867 | 13.50     | 2,100.38   | Full Service |
| 240     | 1,978 | 13.50     | 2,225.25   | Full Service |
| 270     | 667   | 13.50     | 750.38     | Full Service |
| 100/125 | 3,316 | 13.50     | 3,730.50   | Full Service |

**Click for Listing Website** 

**Click for Floor Plans** 