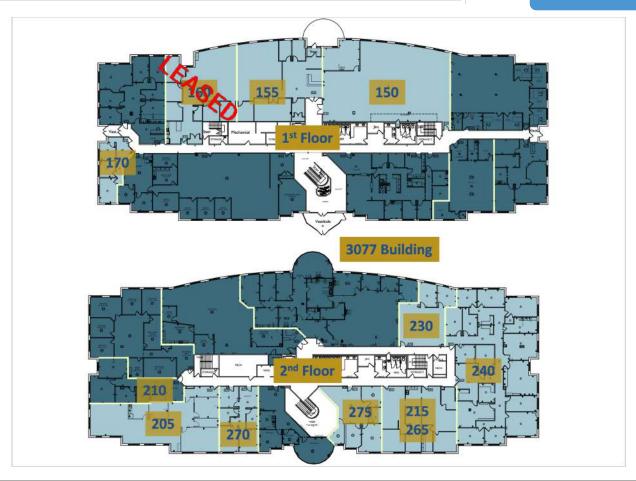

### 3077 BUILDING - 3077 E 98TH STREET

SHOOK REALTY GROUP

3095 EAST 98TH STREET

|       |       | Rent      |          |              |         |       | Rent      |          |              |
|-------|-------|-----------|----------|--------------|---------|-------|-----------|----------|--------------|
| Suite | Sq ft | \$/RSF/YR | \$/Month | Lease type   | Suite   | Sq ft | \$/RSF/YR | \$/Month | Lease type   |
| 150   | 4,379 | 13.50     | 4,926.38 | Full Service | 230     | 1,408 | 13.50     | 1,584.00 | Full Service |
| 155   | 2,795 | 15.00     | 3,493.75 | Full Service | 240     | 5,903 | 13.50     | 6,640.88 | Full Service |
| 170   | 702   | 13.50     | 789.75   | Full Service | 265     | 1,017 | 13.50     | 1,144.13 | Full Service |
| 205   | 2,661 | 13.50     | 2,993.63 | Full Service | 270     | 1,137 | 13.50     | 1,279.13 | Full Service |
| 210   | 1,286 | 13.50     | 1,446.75 | Full Service | 275     | 1,371 | 13.50     | 1,542.38 | Full Service |
| 215   | 1,151 | 13.50     | 1,294.88 | Full Service | 215/265 | 2,168 | 13.50     | 2,439.00 | Full Service |

Click for Listing Website

Click for Floor Plans