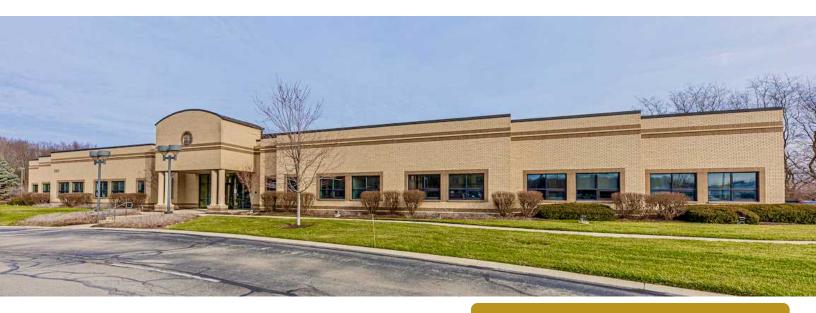

### 3105 BUILDING - 3105 E 98TH STREET

3095 EAST 98TH STREET

| <u>31</u> | 05 E 98th St | <u>reet</u> 17,736 |          | Square Feet  |  |
|-----------|--------------|--------------------|----------|--------------|--|
|           |              | Rent               |          |              |  |
| Suite     | Size (RSF)   | \$/SF/YR           | \$/MO    | Lease type   |  |
| 120       | 3,552        | 13.50              | 3,996.00 | Full Service |  |