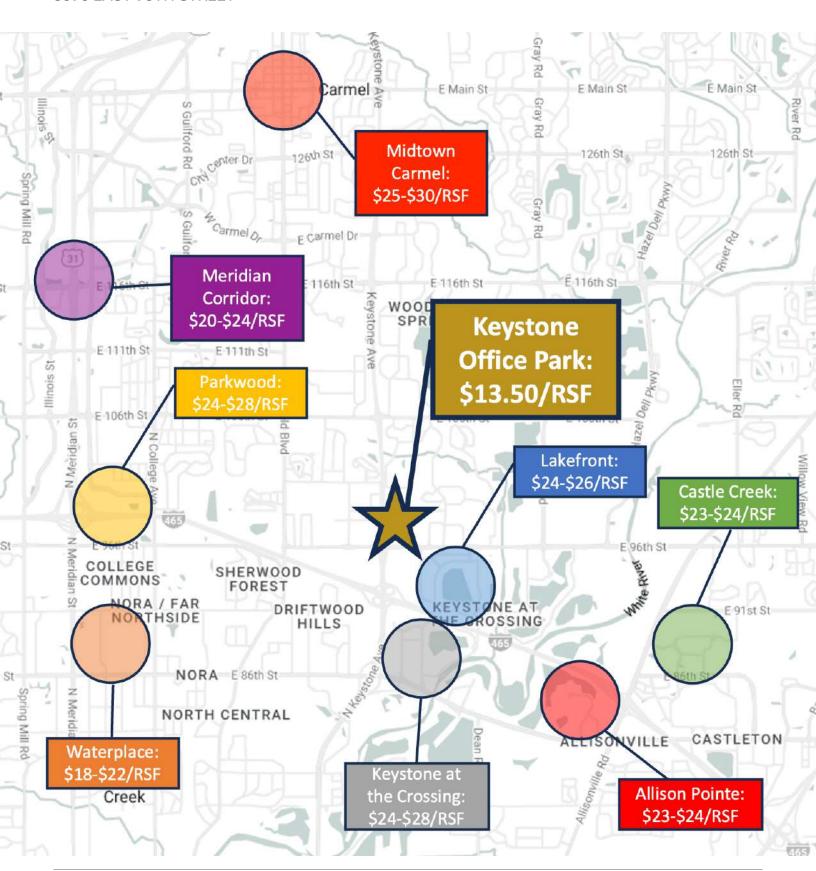

### NORTH SIDE OFFICE MARKET COMPARISON

3095 EAST 98TH STREET

SHOOK REALTY GROUP 930 E Washington Street, Suite 200 Indianapolis, IN 46202

**CREIGHTON SHOOK** 

VP, Brokerage Services 0: (317) 249-9000 C: (317) 605-3723 cshook@shookrg.com **CHRISTEN DITTMER** 

#### PARK DETAILS

BUILDINGS: 4-3021, 3077, 3091 &

.3105 · 3105

**TOTAL PARK SF: 113,598** 

**AVAILABLE SF: 39,052** 

AVAILABLE SIZES: 667 - 10.850 RSF

LEASE RATE: \$13.50

5 \$15.00/RSF/YR