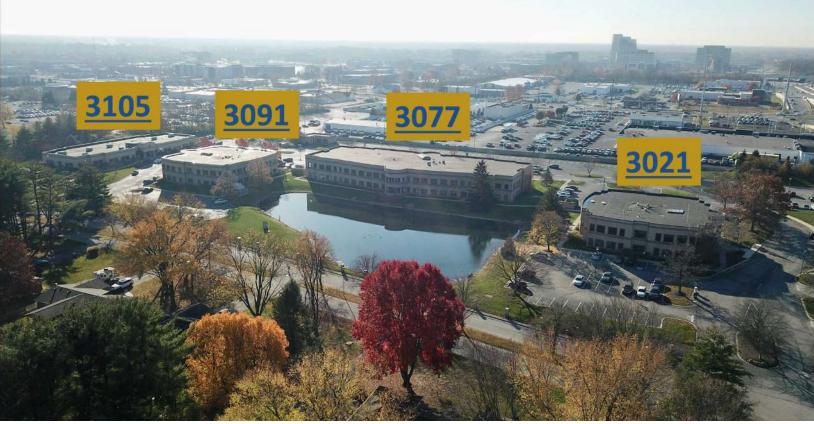

#### PARK DETAILS

BUILDINGS: 4-3021, 3077, 3091 &

.3105 · 3105

**TOTAL PARK SF: 113,598** 

**AVAILABLE SF: 39,052** 

AVAILABLE SIZES: 667 - 10.850 RSF

LEASE RATE: \$13.50

5 \$15.00/RSF/YR

### 3021 BUILDING - 3021 E 98TH ST

3095 EAST 98TH STREET

|       |            | R         |          |              |
|-------|------------|-----------|----------|--------------|
| Suite | Size (RSF) | \$/RSF/YR | \$/Month | Lease type   |
| 115   | 1,684      | 13.50     | 1,894.50 | Full Service |
| 160   | 712        | 13.50     | 801.00   | Full Service |
| 180   | 1,183      | 13.50     | 1,330.88 | Full Service |
| 250   | 4,813      | 13.50     | 5,414.63 | Full Service |

### 3077 BUILDING - 3077 E 98TH STREET

SHOOK REALTY GROUP

3095 EAST 98TH STREET

|       |       | Rent      |          |              |         |       | Rent      |          |              |
|-------|-------|-----------|----------|--------------|---------|-------|-----------|----------|--------------|
| Suite | Sq ft | \$/RSF/YR | \$/Month | Lease type   | Suite   | Sq ft | \$/RSF/YR | \$/Month | Lease type   |
| 150   | 4,379 | 13.50     | 4,926.38 | Full Service | 230     | 1,408 | 13.50     | 1,584.00 | Full Service |
| 155   | 2,795 | 15.00     | 3,493.75 | Full Service | 240     | 5,903 | 13.50     | 6,640.88 | Full Service |
| 170   | 702   | 13.50     | 789.75   | Full Service | 265     | 1,017 | 13.50     | 1,144.13 | Full Service |
| 205   | 2,661 | 13.50     | 2,993.63 | Full Service | 270     | 1,137 | 13.50     | 1,279.13 | Full Service |
| 210   | 1,286 | 13.50     | 1,446.75 | Full Service | 275     | 1,371 | 13.50     | 1,542.38 | Full Service |
| 215   | 1,151 | 13.50     | 1,294.88 | Full Service | 215/265 | 2,168 | 13.50     | 2,439.00 | Full Service |

### 3091 BUILDING - 3091 E 98TH STREET

3095 EAST 98TH STREET

|         |       | F         |            |              |
|---------|-------|-----------|------------|--------------|
| Suite   | Sq ft | Rent/SqFt | Rent/Month | Lease type   |
| 100     | 1,493 | 13.50     | 1,679.63   | Full Service |
| 125     | 1,867 | 13.50     | 2,100.38   | Full Service |
| 240     | 1,978 | 13.50     | 2,225.25   | Full Service |
| 270     | 667   | 13.50     | 750.38     | Full Service |
| 100/125 | 3,316 | 13.50     | 3,730.50   | Full Service |

### 3105 BUILDING - 3105 E 98TH STREET

3095 EAST 98TH STREET

| <u>31</u> | 05 E 98th St | <u>reet</u> 17,736 |          | Square Feet  |  |
|-----------|--------------|--------------------|----------|--------------|--|
|           |              | Rent               |          |              |  |
| Suite     | Size (RSF)   | \$/SF/YR           | \$/MO    | Lease type   |  |
| 120       | 3,552        | 13.50              | 3,996.00 | Full Service |  |