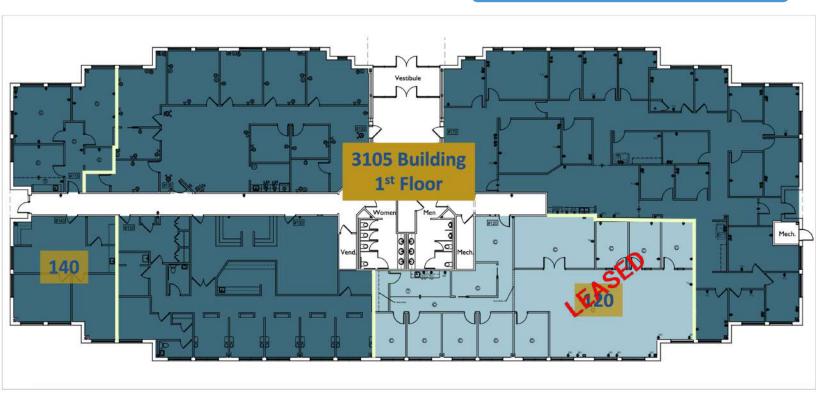

### 3105 BUILDING - 3105 E 98TH STREET

3095 EAST 98TH STREET

| <u>31</u> | 05 E 98th St | <u>reet</u> 17,736 |          | Square Feet  |  |
|-----------|--------------|--------------------|----------|--------------|--|
|           |              | Rent               |          |              |  |
| Suite     | Size (RSF)   | \$/SF/YR           | \$/MO    | Lease type   |  |
| 120       | 3,552        | 13.50              | 3,996.00 | Full Service |  |

**Click for Listing Website** 

**Click for Floor Plans** 