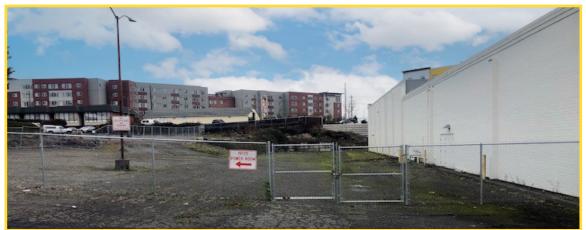

## 19725 40TH AVENUE W:

## 21,000 SF FENCED SPACE | \$2,600/MONTH

- Pylon Sign
- Adjacent to Hilton Garden Inn with 155 Rooms and Shadow Anchored by Dania Furniture.
- Adjacent to the City Center Lynnwood Apartment Building 365 Units