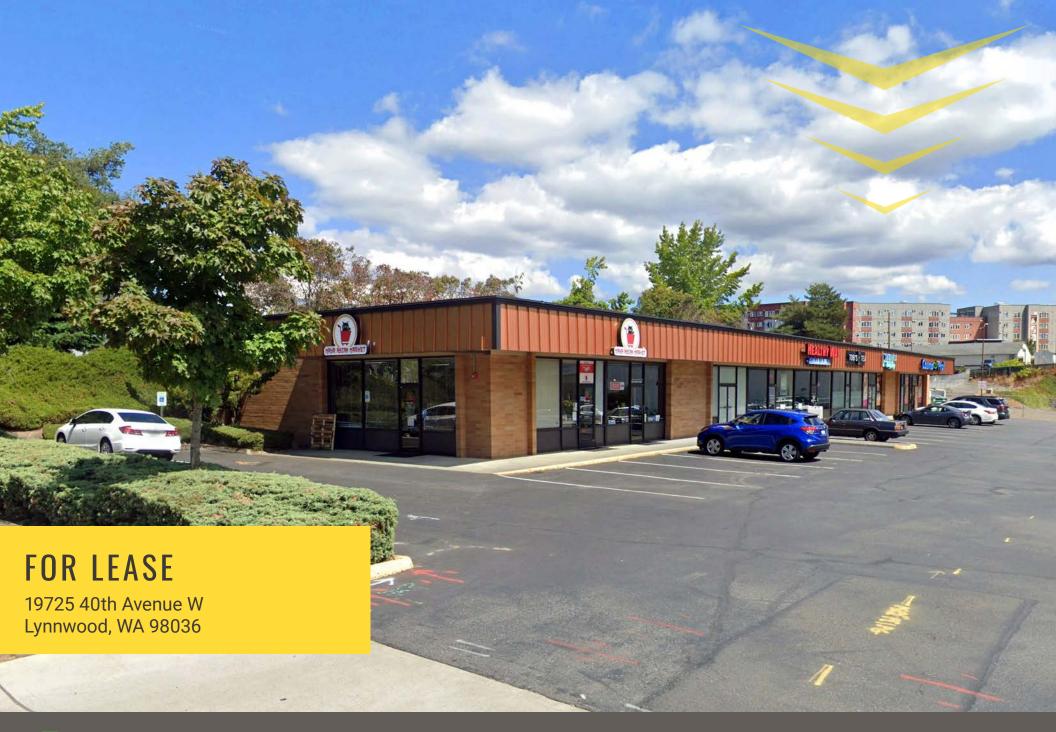

## 19725 40TH AVENUE W:

## 21,000 SF FENCED SPACE | \$2,600/MONTH

- Pylon Sign
- Adjacent to Hilton Garden Inn with 155 Rooms and Shadow Anchored by Dania Furniture.
- Adjacent to the City Center Lynnwood Apartment Building 365 Units