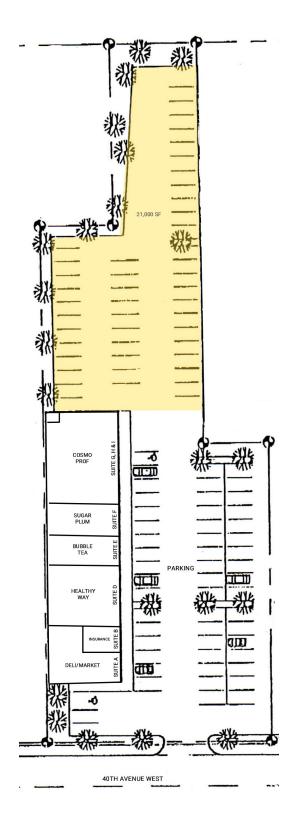

## 21,000 SF FENCED SPACE | \$2,600/MONTH

- Pylon Sign
- Adjacent to Hilton Garden Inn with 155 Rooms and Shadow Anchored by Dania Furniture.
- Adjacent to the City Center Lynnwood Apartment Building 365 Units