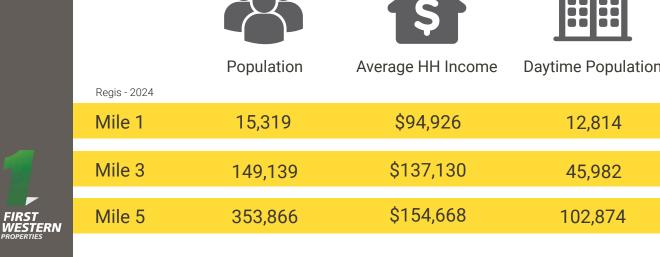

|              | Population | Average HH Income | Daytime Population |
|--------------|------------|-------------------|--------------------|
| Regis - 2024 |            |                   |                    |
| Mile 1       | 15,319     | \$94,926          | 12,814             |
| Mile 3       | 149,139    | \$137,130         | 45,982             |
| Mile 5       | 353,866    | \$154,668         | 102,874            |