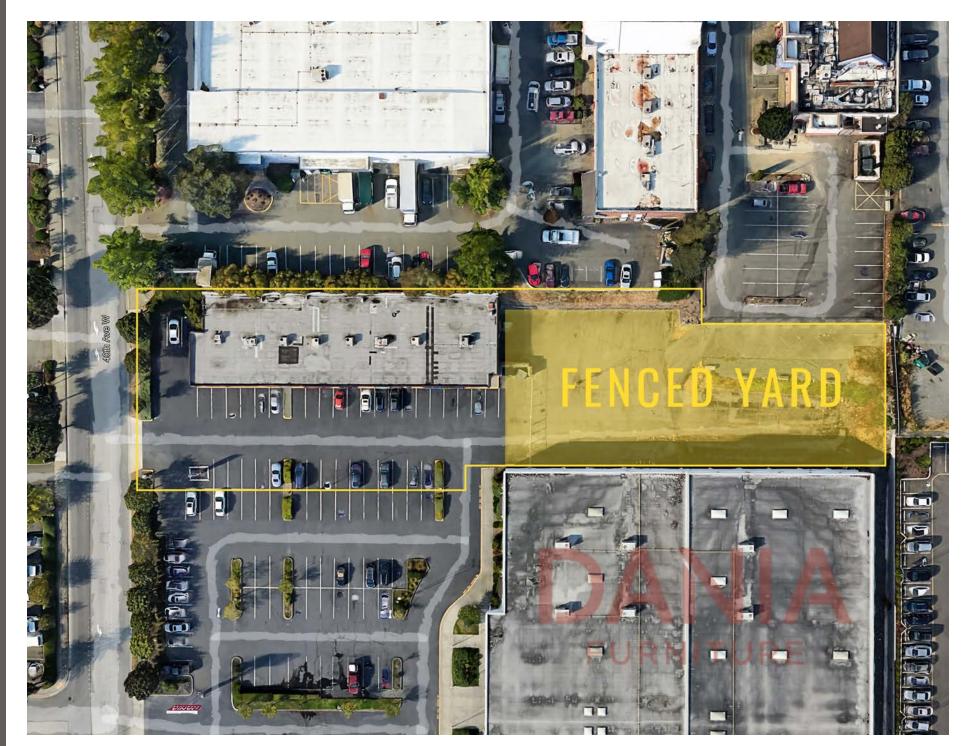

## 19725 40TH AVENUE W:

## 21,000 SF FENCED SPACE | \$2,600/MONTH

- Pylon Sign
- Adjacent to Hilton Garden Inn with 155 Rooms and Shadow Anchored by Dania Furniture.
- Adjacent to the City Center Lynnwood Apartment Building 365 Units