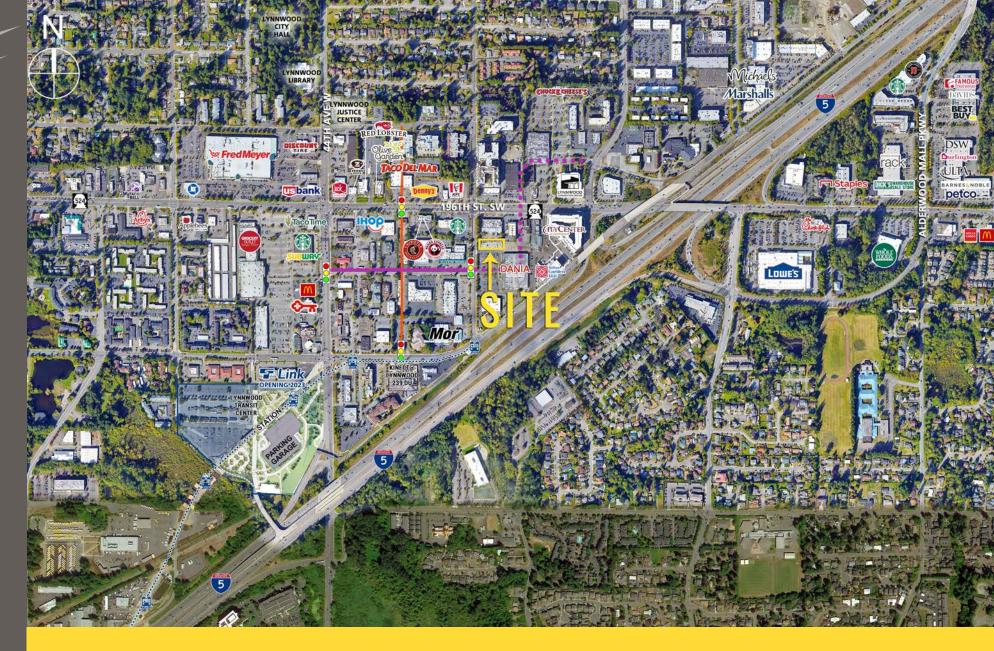

## PROPERTY AERIAL

0.5 Miles from Lynnwood Transit Center

Minutes from I-5, SR 524, & Hwy 99

357,893 Households in Trade Area