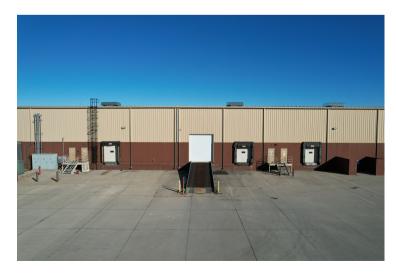

### **Grimes Distribution Center III**

10,000 SF of total warehouse | ± 24' clear height

### **Available Space Specifications**

• Available: 10,000 SF

Lease rate: \$7.50/RSF NNN

• Est. OPEX: \$4.47/RSF

Year built: 2014

• Zoned: M-1 A Light Industrial

• Clear height: 24'

• Total docks: 1 (Ability to add)

• Drive-ins: 0 (Ability to add)

• Auto parking: 174 total stalls

Building dimensions: 550' x 200'

• Sprinkler system: ESFR

• Building power: 480 volt, 3-phase, 2,500 amp

• Column spacing: 50' x 40'; 200' depth