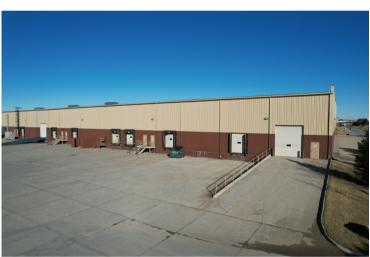

### **Grimes Distribution Center III**

10,000 SF of total warehouse | ± 24' clear height

### **Available Space Specifications**

• Available: 10,000 SF

Lease rate: \$7.50/RSF NNN

• Est. OPEX: \$4.47/RSF

Year built: 2014

• Zoned: M-1 A Light Industrial

• Clear height: 24'

• Total docks: 1 (Ability to add)

• Drive-ins: 0 (Ability to add)

• Auto parking: 174 total stalls

Building dimensions: 550' x 200'

• Sprinkler system: ESFR

• Building power: 480 volt, 3-phase, 2,500 amp

• Column spacing: 50' x 40'; 200' depth