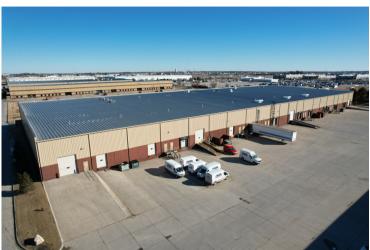

Premier business park with I-80/I-35 access

• Strong Central Iowa industrial market

• Highly functional industrial buildings

# 10,000 SF

## Industrial/flex space for lease





### **Grimes Distribution Center III**

10,000 SF of total warehouse | ± 24' clear height

### **Available Space Specifications**

• Available: 10,000 SF

Lease rate: \$7.50/RSF NNN

• Est. OPEX: \$4.47/RSF

Year built: 2014

• Zoned: M-1 A Light Industrial

• Clear height: 24'

• Total docks: 1 (Ability to add)

• Drive-ins: 0 (Ability to add)

• Auto parking: 174 total stalls

Building dimensions: 550' x 200'

• Sprinkler system: ESFR

• Building power: 480 volt, 3-phase, 2,500 amp

• Column spacing: 50' x 40'; 200' depth

• Floor thickness: 6" slab on grade

# **Grimes Distribution Center III**



Images













# **Grimes Distribution Center III**



1400 SE Gateway Drive | Grimes, Iowa 50111



#### Contact

### Marcus R. Pitts, CCIM, SIOR

Senior Managing Director +1 515 556 4727 marcus.pitts@jll.com

### **Austin Hedstrom**

Senior Vice President +1 515 414 1767 austin.hedstrom@jll.com tanner.hedstrom@jll.com

#### **Tanner Hedstrom**

Senior Associate +1 515 745 2734

#### ill.com/des-moines