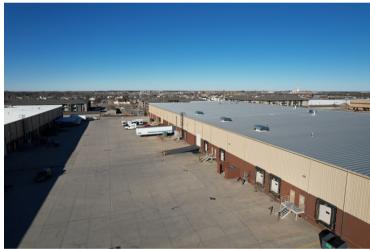

### **Grimes Distribution Center III**

10,000 SF of total warehouse | ± 24' clear height

### **Available Space Specifications**

• Available: 10,000 SF

Lease rate: \$7.50/RSF NNN

• Est. OPEX: \$4.47/RSF

Year built: 2014

• Zoned: M-1 A Light Industrial

• Clear height: 24'

• Total docks: 1 (Ability to add)

• Drive-ins: 0 (Ability to add)

• Auto parking: 174 total stalls

Building dimensions: 550' x 200'

• Sprinkler system: ESFR

• Building power: 480 volt, 3-phase, 2,500 amp

• Column spacing: 50' x 40'; 200' depth