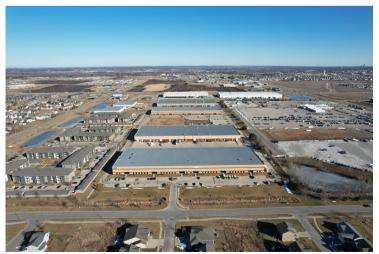

## **Availability overview**

• Available: 10,000 SF

Lease Rate: \$7.50/RSF NNN

• Est. OPEX: \$4.47/RSF

• Total Docks: 1 (Ability to add)

• Drive-ins: 0 (Ability to add)

• Premier business park with I-80/I-35 access

• Strong Central Iowa industrial market

• Highly functional industrial buildings

### **Grimes Distribution Center III**

10,000 SF of total warehouse | ± 24' clear height