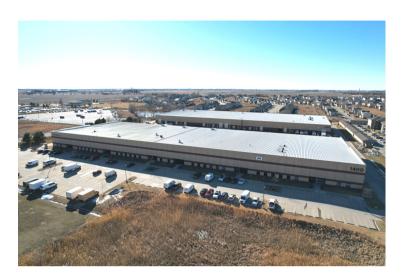

• Premier business park with I-80/I-35 access

• Strong Central Iowa industrial market

• Highly functional industrial buildings

# 10,000 SF

## Industrial/flex space for lease





### **Grimes Distribution Center III**

10,000 SF of total warehouse | ± 24' clear height

### **Available Space Specifications**

• Available: 10,000 SF

Lease rate: \$7.50/RSF NNN

• Est. OPEX: \$4.47/RSF

Year built: 2014

• Zoned: M-1 A Light Industrial

• Clear height: 24'

• Total docks: 1 (Ability to add)

• Drive-ins: 0 (Ability to add)

• Auto parking: 174 total stalls

Building dimensions: 550' x 200'

• Sprinkler system: ESFR

• Building power: 480 volt, 3-phase, 2,500 amp

• Column spacing: 50' x 40'; 200' depth

• Floor thickness: 6" slab on grade

# **Grimes Distribution Center III**



Images













# **Grimes Distribution Center III**



1400 SE Gateway Drive | Grimes, Iowa 50111



#### Contact

### Marcus R. Pitts, CCIM, SIOR

Senior Managing Director +1 515 556 4727 marcus.pitts@jll.com

### **Austin Hedstrom**

Senior Vice President +1 515 414 1767 austin.hedstrom@jll.com tanner.hedstrom@jll.com

#### **Tanner Hedstrom**

Senior Associate +1 515 745 2734

#### ill.com/des-moines