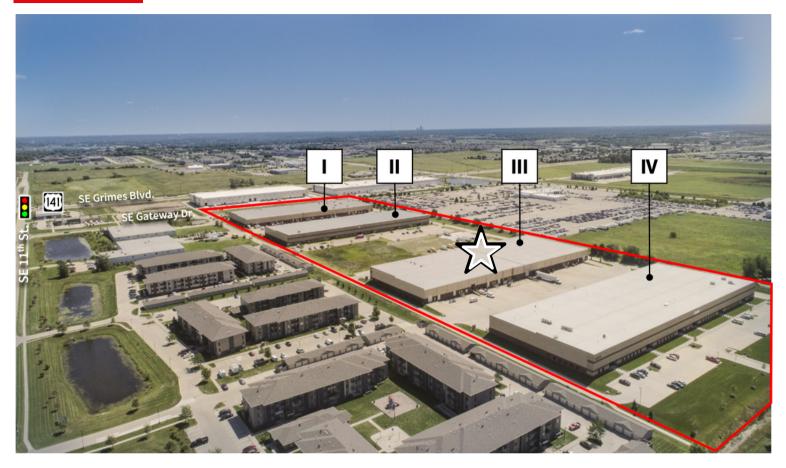

### **Grimes Distribution Center III**

10,000 SF of total warehouse | ± 24' clear height

# **Grimes Distribution Center III**

Images