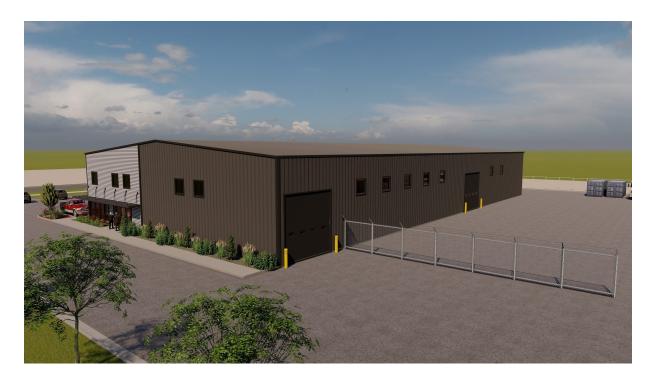

#### **PROPERTY SUMMARY**

• **Price:** \$,4,599,500

New 18,550 SF Steel Industrial Building

⇒ Warehouse: 15,450 SF

 $\Rightarrow$  Office: 1,550 SF

⇒ Mezzanine: 1.550 SF

#### Building Features:

⇒ 3 Phase Power

⇒ One 400 AMP Panel

⇒ 3 Roll Up Doors

• Lot Size: 1.96 acres

Steel Package onsite

Lot prepped for construction

• Clear Span Warehouse