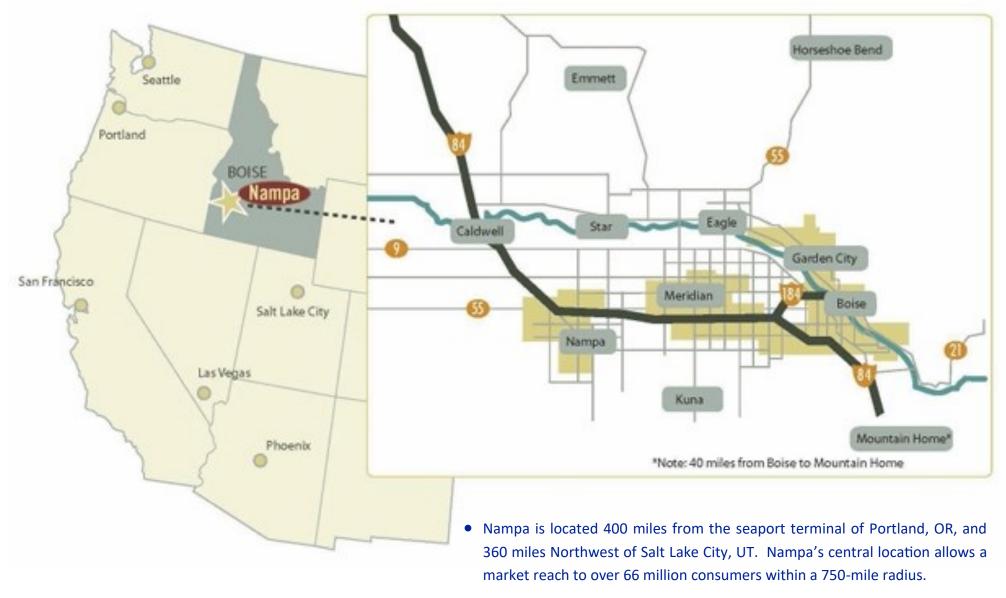

#### **AREA SUMMARY**

- Nampa, Idaho has a strong economy with a diverse mix of industries, including agriculture, manufacturing, technology, and retail.
- Retail and Health Care are two of Nampa's largest industries with Agriculture also having a strong base in the area.
- Many successful companies have chosen to locate in Nampa, including Amazon, Amalgamated Sugar, Plexus Corporation, Great American Snacks and ON Semiconductor.
- Nampa fosters a vibrant downtown to serve as a gathering place for it's residents and support small businesses.

#### NAMPA, IDAHO | HIGHLIGHTS

- Located 20 Miles West of Boise along interstate 84
- Population is 110,951 and is 3rd largest community in Idaho
- Median Household Income is \$69,860 and employment rate is 62.5%
- One of the top 10 fastest growing cities in the United States.
- Home to Boise State University TE Center, the College of Western Idaho and Northwest Nazarene University

• The Boise Airport is located less than 20 minutes from Nampa and handles more than 3 million travelers a year.