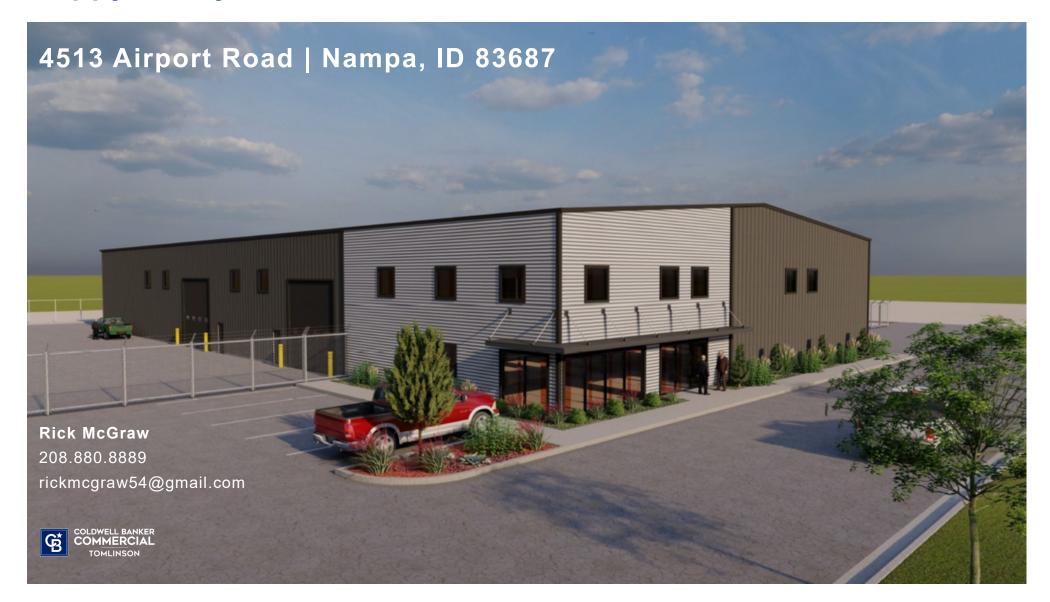

# FOR SALE | New 18,550 SF Industrial Steel Building

Offered For \$4,599,500

### 4513 Airport Road | Nampa, ID 83687

Contact Agent for Full Information Package

#### **PROPERTY SUMMARY**

• **Price:** \$,4,599,500

New 18,550 SF Steel Industrial Building

⇒ Warehouse: 15,450 SF

 $\Rightarrow$  Office: 1,550 SF

⇒ Mezzanine: 1.550 SF

#### Building Features:

⇒ 3 Phase Power

⇒ One 400 AMP Panel

⇒ 3 Roll Up Doors

• Lot Size: 1.96 acres

Steel Package onsite

Lot prepped for construction

• Clear Span Warehouse