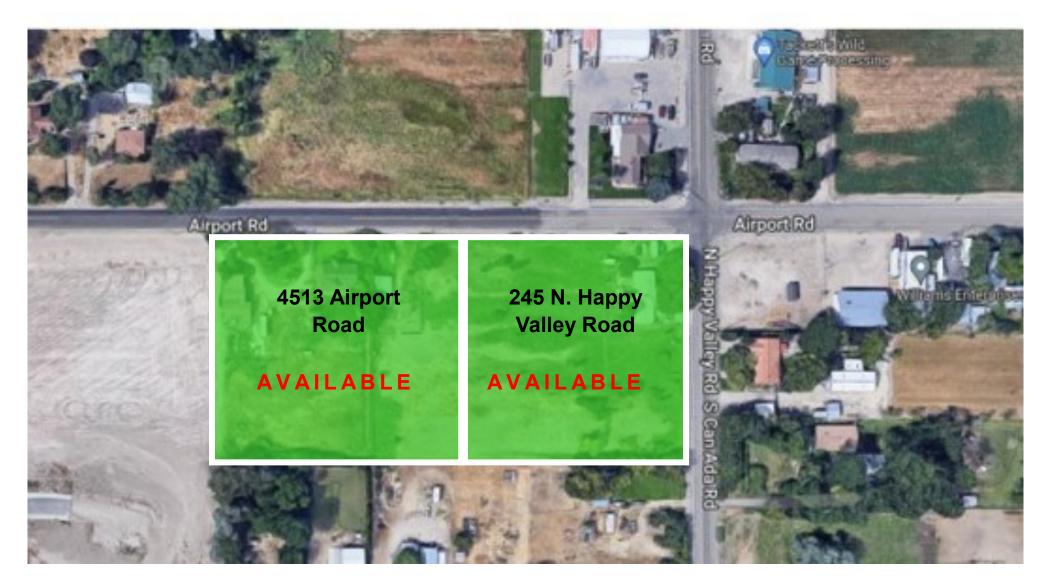

### 4513 Airport Road | Nampa, ID 83687

Contact Agent for Full Information Package

 Located on the hard corner of Happy Valley and Airport Road

• Building delivered in 6 months

### **Happy Valley Industrial Park**

4513 Airport Road & 4513 Airport Road | Nampa, ID 83687