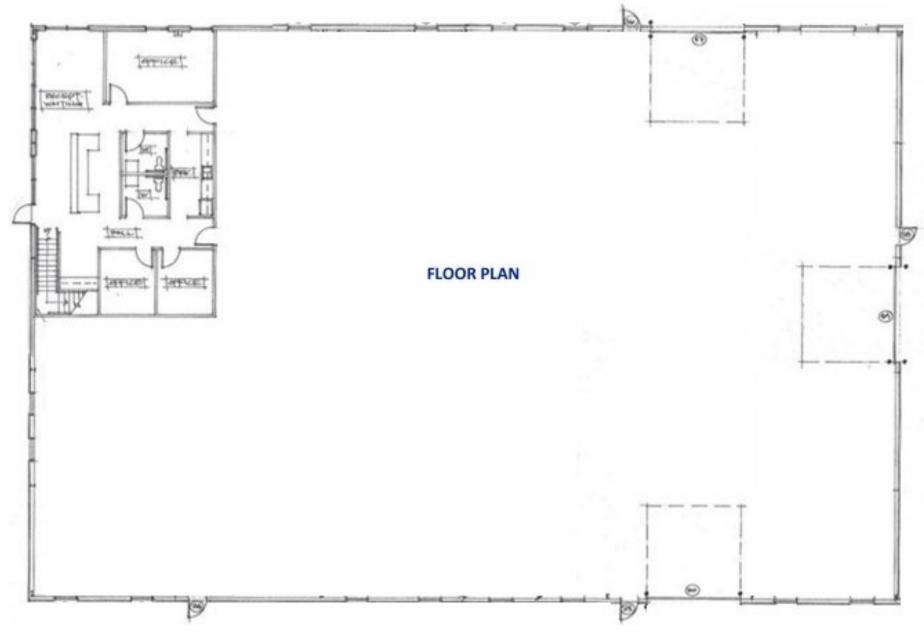

#### **PROPERTY SUMMARY**

• **Price:** \$,4,599,500

New 18,550 SF Steel Industrial Building

⇒ Warehouse: 15,450 SF

 $\Rightarrow$  Office: 1,550 SF

⇒ Mezzanine: 1.550 SF