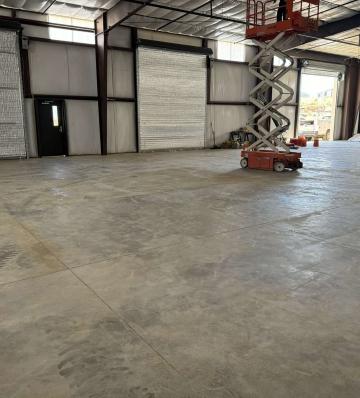

## **Property Description**

7,200 SF of NEW Construction Industrial Building Building will be completed in the first quarter of 2025

## **Property Highlights**

- 1 or 2 Tenant Buildings
- 600 Amps | 3 Phase | 208/120V
- 18 FT Clear Height
- 4 Roll Up Doors 14' x 12'