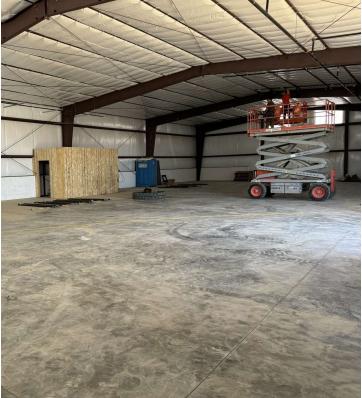

## **Property Description**

7,200 SF of NEW Construction Industrial Building Building will be completed in the first quarter of 2025

## **Property Highlights**

- 1 or 2 Tenant Buildings
- 600 Amps | 3 Phase | 208/120V
- 18 FT Clear Height
- 4 Roll Up Doors 14' x 12'