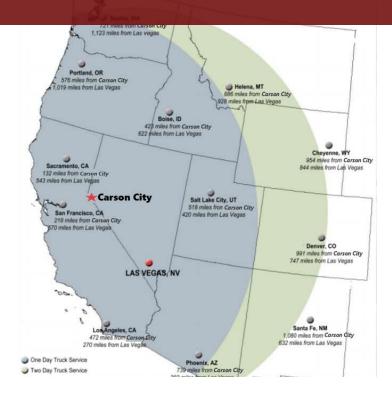

# The Nevada Advantage | Tax System | Truck Services

# Geographic Location & Infrastructure

Nevada is a very low regulation and business friendly state. Coupled with a favorable tax environment and robust infrastructure make Nevada the ideal place for business and industry.

## **Transportation**

- Road: Close proximity to I-80, allowing for 1 day shipping to all major west coast cities including Seattle, San Francisco, Los Angeles, Salt Lake City, and Phoenix.
- Rail: Southern Pacific and Union Pacific connect Northern Nevada from the Pacific Coast to America's heartland and beyond.
- Air: Reno-Tahoe International Airport offers efficient and easy access to cargo & travel. The airport serves more than a dozen cities with nonstop flights, and more and 35 cities with a single stop. In addition, more than 114 million pounds of cargo flow through the airport annually.