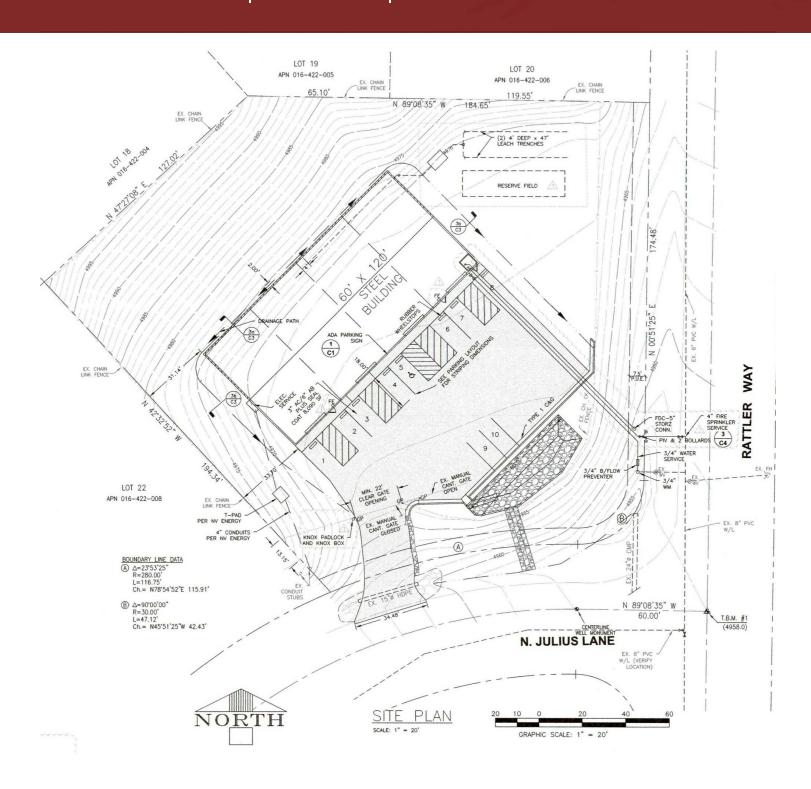

## **Property Description**

7,200 SF of NEW Construction Industrial Building Building will be completed in the first quarter of 2025

## **Property Highlights**

- 1 or 2 Tenant Buildings
- 600 Amps | 3 Phase | 208/120V
- 18 FT Clear Height
- 4 Roll Up Doors 14' x 12'

### **Offering Summary**

| Sale Price:    | Subject to Offer |
|----------------|------------------|
| Lot Size:      | 1.08 Acres       |
| Building Size: | 7,200 SF         |

| Demographics            | 0.3 Miles | 0.5 Miles | 1 Mile   |
|-------------------------|-----------|-----------|----------|
| Total Households        | 8         | 30        | 192      |
| <b>Total Population</b> | 21        | 75        | 467      |
| Average HH Income       | \$93,516  | \$93,516  | \$93,516 |