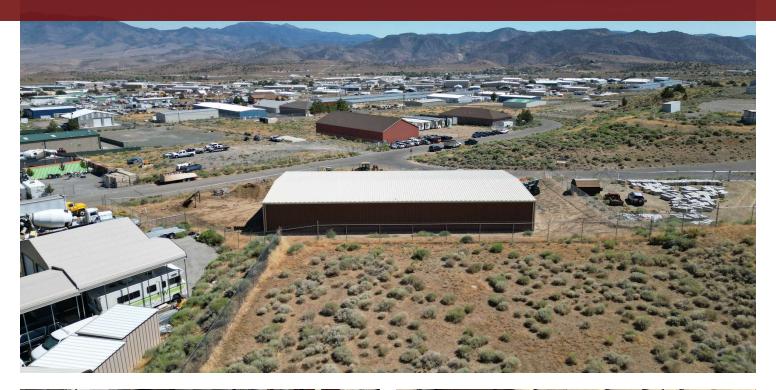

## **Property Description**

7,200 SF of NEW Construction Industrial Building Building will be completed in the first quarter of 2025

## **Property Highlights**

- 1 or 2 Tenant Buildings
- 600 Amps | 3 Phase | 208/120V
- 18 FT Clear Height
- 4 Roll Up Doors 14' x 12'

### **Offering Summary**

| Sale Price:    | Subject to Offer |
|----------------|------------------|
| Lot Size:      | 1.08 Acres       |
| Building Size: | 7,200 SF         |

| Demographics            | 0.3 Miles | 0.5 Miles | 1 Mile   |
|-------------------------|-----------|-----------|----------|
| Total Households        | 8         | 30        | 192      |
| <b>Total Population</b> | 21        | 75        | 467      |
| Average HH Income       | \$93,516  | \$93,516  | \$93,516 |