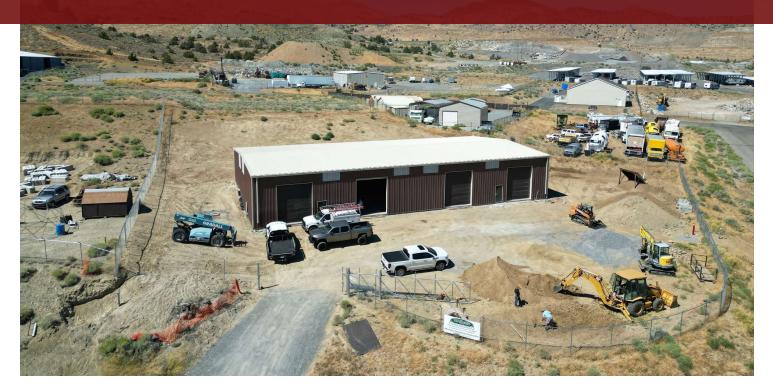

## **Property Description**

7,200 SF of NEW Construction Industrial Building Building will be completed in the first quarter of 2025

## **Property Highlights**

- 1 or 2 Tenant Buildings
- 600 Amps | 3 Phase | 208/120V
- 18 FT Clear Height
- 4 Roll Up Doors 14' x 12'

### **Offering Summary**

| Sale Price:    | Subject to Offer |
|----------------|------------------|
| Lot Size:      | 1.08 Acres       |
| Building Size: | 7,200 SF         |

| Demographics            | 0.3 Miles | 0.5 Miles | 1 Mile   |
|-------------------------|-----------|-----------|----------|
| Total Households        | 8         | 30        | 192      |
| <b>Total Population</b> | 21        | 75        | 467      |
| Average HH Income       | \$93,516  | \$93,516  | \$93,516 |