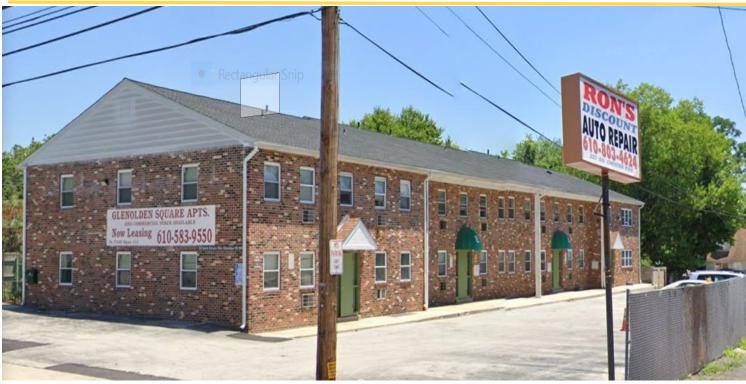

#### **DELAWARE COUNTY 18 UNIT APARTMENT**

LOCATION: 221 S CHESTER PIKE, GLENOLDEN PA 19036

#### **PROPERTY HIGHLIGHTS**

- ◆ 8-1 BEDROOMS & 10 2 BEDROOMS
- New Electrical Panel
- NEW WATER METER
- UPDATED UNITS

- ♦ \$250,000 +- CAPITAL IMPROVEMENTS
- **♦ SUCCESSFUL TAX APPEAL**
- **♦ OFF STREET PARKING**
- ♦ 100% OCCUPIED