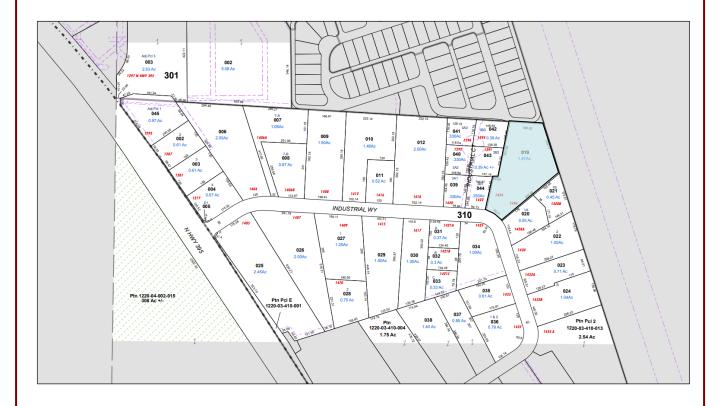

# **Available for Lease**

1424 & 1426 Industrial Way, Gardnerville, Nevada

Parcel Map

HONE COMPANY

Vicki Hone (775)691-1912 vhone@honecompany.com