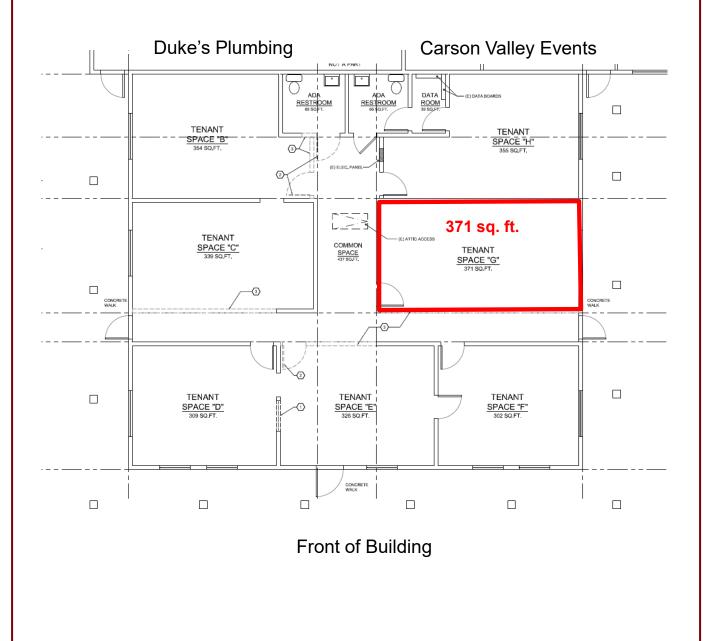

#### Unit G: 371 sq. ft.

Great office or retail location in South Gardnerville. Open floor plan office. New paint and carpet. Utilities and Common Area Maintenance included. Visibility from Industrial Way, situated at the entrance to the property. Abundant parking. Common restrooms. Signage available on the building as well as on the monument sign.

Co Tenants include: Duke's Plumbing, Silver Star Automotive, Reid Dental, High Country Propane and Carson Valley Events.

\$1.85 psf