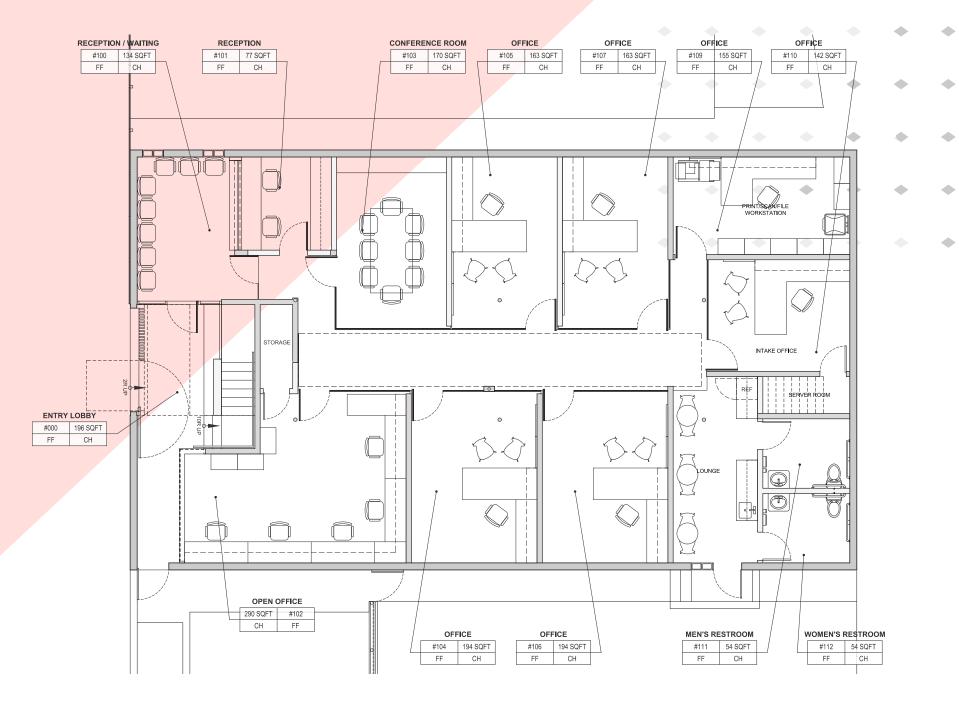

## PROPERTY OVERVIEW

| Asking Price:                | \$2,600,000.00             |
|------------------------------|----------------------------|
| Building Size:               | 5,232 SF                   |
| Year Built:                  | 1965                       |
| Land Size:                   | 10,485 SF                  |
| Parking:                     | Approx. 30 Stalls          |
| APN:                         | 5152-008-025               |
| Current Zoning:              | C2 (CW)-U/3                |
| TOC:                         | TIER 1                     |
| Future Development Potential |                            |
| TOC Bonus:                   | 3/1 FAR, Bonus to<br>4.5/1 |
| TOC Guidelines:              | 47 Units                   |









### FIRST FLOOR PLAN





J.

### MAPS





## CONTACT US PHILLIP SAMPLE

+1 213 613 3301 phillip.sample@cbre.com Lic. 01145593

#### CHRIS CARAS +1 213 613 3303 chris.caras@cbre.com Lic. 01229700

MICHAEL SHUSTAK +1 213 613 3338 michael.shustak@cbre.com Lic. 00906225



© 2024 CBRE, Inc. All rights reserved. This information has been obtained from sources believed reliable, but has not been verified for accuracy or completeness. You should conduct a careful, independent investigation of the property and verify all information. Any reliance on this information is solely at your own risk. CBRE and the CBRE logo are service marks of CBRE, Inc. All other marks displayed on this document are the property of their respective owners, and the use of such logos does not imply any affiliation with or endorsement of CBRE