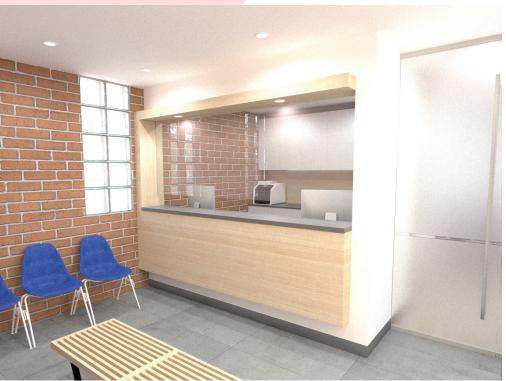

S ANGELES, CA 90026

CBRE



## PROPERTY OVERVIEW

| Asking Price:                | \$2,600,000.00             |
|------------------------------|----------------------------|
| Building Size:               | 5,232 SF                   |
| Year Built:                  | 1965                       |
| Land Size:                   | 10,485 SF                  |
| Parking:                     | Approx. 30 Stalls          |
| APN:                         | 5152-008-025               |
| Current Zoning:              | C2 (CW)-U/3                |
| TOC:                         | TIER 1                     |
| Future Development Potential |                            |
| TOC Bonus:                   | 3/1 FAR, Bonus to<br>4.5/1 |
| TOC Guidelines:              | 47 Units                   |









### FIRST FLOOR PLAN





J.

### MAPS





## CONTACT US PHILLIP SAMPLE

+1 213 613 3301 phillip.sample@cbre.com Lic. 01145593

#### CHRIS CARAS +1 213 613 3303 chris.caras@cbre.com Lic. 01229700

MICHAEL SHUSTAK +1 213 613 3338 michael.shustak@cbre.com Lic. 00906225



© 2024 CBRE, Inc. All rights reserved. This information has been obtained from sources believed reliable, but has not been verified for accuracy or completeness. You should conduct a careful, independent investigation of the property and verify all information. Any reliance on this information is solely at your own risk. CBRE and the CBRE logo are service marks of CBRE, Inc. All other marks displayed on this document are the property of their respective owners, and the use of such logos does not imply any affiliation w