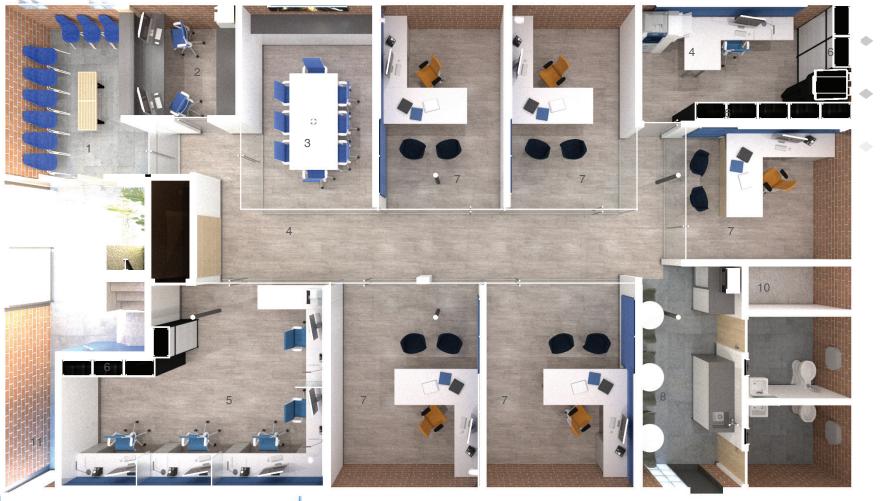

## PROPERTY OVERVIEW

| Asking Price:                | \$2,600,000.00             |
|------------------------------|----------------------------|
| Building Size:               | 5,232 SF                   |
| Year Built:                  | 1965                       |
| Land Size:                   | 10,485 SF                  |
| Parking:                     | Approx. 30 Stalls          |
| APN:                         | 5152-008-025               |
| Current Zoning:              | C2 (CW)-U/3                |
| TOC:                         | TIER 1                     |
| Future Development Potential |                            |
| TOC Bonus:                   | 3/1 FAR, Bonus to<br>4.5/1 |
| TOC Guidelines:              | 47 Units                   |









### FIRST FLOOR PLAN





J.

### MAPS





## CONTACT US PHILLIP SAMPLE

+1 213 613 3301 phillip.sample@cbre.com Lic. 01145593

#### CHRIS CARAS +1 213 613 3303 chris.caras@cbre.com Lic. 01229700

MICHAEL SHUSTAK +1 213 613 3338 michael.shustak@cbre.com Lic. 00906225



© 2024 CBRE, Inc. All rights reserved. This information has been obtained from sources believed reliable, but has not been verified for accuracy or completeness. You should conduct a careful, independent investigation of the property and verify all information. Any reliance on this information is solely at your own risk. CBRE and the CBRE logo are service marks of CBRE, Inc. All other marks displayed on this document are the property of their respective owners, and the use of such logos does not imply any affiliation with or endorsement of CBRE.