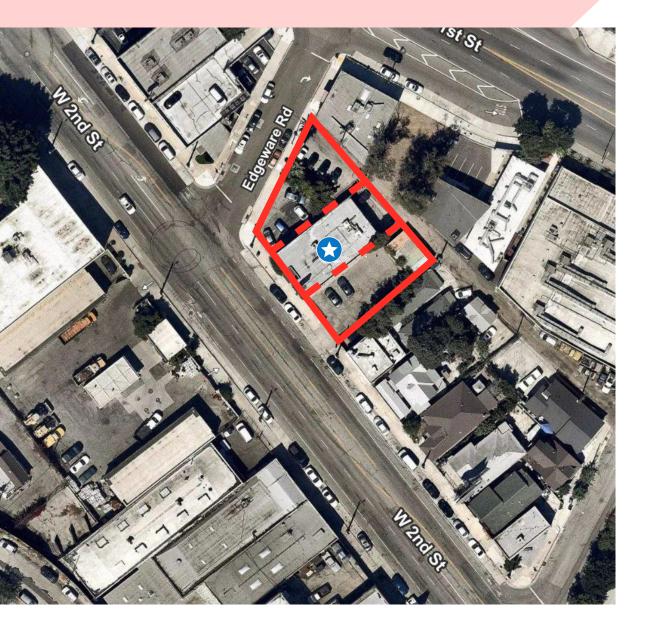

# USER OFFICE BUILDING FOR SALE 30 PARKING STALLS 1271 W. 2ND STREET LOS ANGELES, CA 90026

CBRE



## PROPERTY OVERVIEW

| Asking Price:                | \$2,600,000.00             |
|------------------------------|----------------------------|
| Building Size:               | 5,232 SF                   |
| Year Built:                  | 1965                       |
| Land Size:                   | 10,485 SF                  |
| Parking:                     | Approx. 30 Stalls          |
| APN:                         | 5152-008-025               |
| Current Zoning:              | C2 (CW)-U/3                |
| TOC:                         | TIER 1                     |
| Future Development Potential |                            |
| TOC Bonus:                   | 3/1 FAR, Bonus to<br>4.5/1 |
| TOC Guidelines:              | 47 Units                   |









### FIRST FLOOR PLAN