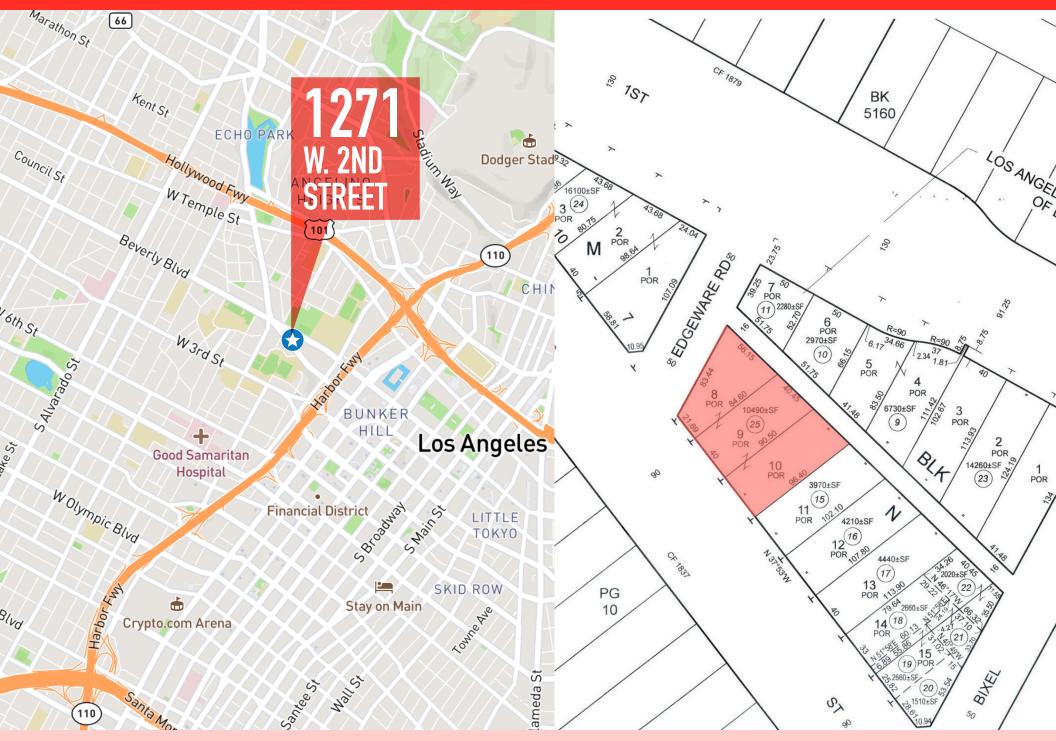

RVIEW

| Asking Price:                | \$2,600,000.00             |
|------------------------------|----------------------------|
| Building Size:               | 5,232 SF                   |
| Year Built:                  | 1965                       |
| Land Size:                   | 10,485 SF                  |
| Parking:                     | Approx. 30 Stalls          |
| APN:                         | 5152-008-025               |
| Current Zoning:              | C2 (CW)-U/3                |
| TOC:                         | TIER 1                     |
| Future Development Potential |                            |
| TOC Bonus:                   | 3/1 FAR, Bonus to<br>4.5/1 |
| TOC Guidelines:              | 47 Units                   |









### FIRST FLOOR PLAN





J.

### MAPS





## CONTACT US PHILLIP SAMPLE

+1 213 613 3301 phillip.sample@cbre.com Lic. 01145593

#### CHRIS CARAS +1 213 613 3303 chris.caras@cbre.com Lic. 01229700

MICHAEL SHUSTAK +1 213 613 3338 michael.shustak@cbre.com Lic. 00906225



© 2024 CBRE, Inc. All rights reserved. This information has been obtained from sources believed reliable, but has not been verified for accuracy or completeness. You should conduct a careful, independent investigation of the property and verify all information. Any reliance on this information is solely at your own risk. CBRE and the CBRE logo are service marks of CBRE, Inc. All other marks displayed on this document are the property of their respective owners, and the use of such logos does not imply any affiliation with or endorsement of CBRE. Photos herein ar