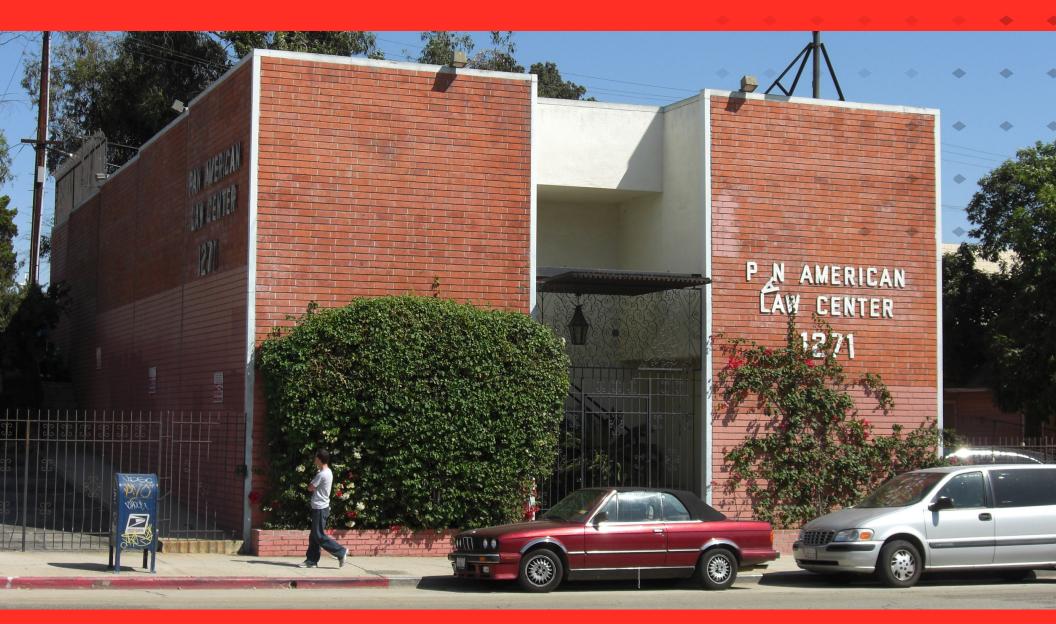

# USER OFFICE BUILDING FOR SALE 30 PARKING STALLS 1271 W. 2ND STREET LOS ANGELES, CA 90026

CBRE

## PROPERTY OVERVIEW

| Asking Price:                | \$2,600,000.00             |
|------------------------------|----------------------------|
| Building Size:               | 5,232 SF                   |
| Year Built:                  | 1965                       |
| Land Size:                   | 10,485 SF                  |
| Parking:                     | Approx. 30 Stalls          |
| APN:                         | 5152-008-025               |
| Current Zoning:              | C2 (CW)-U/3                |
| TOC:                         | TIER 1                     |
| Future Development Potential |                            |
| TOC Bonus:                   | 3/1 FAR, Bonus to<br>4.5/1 |
| TOC Guidelines:              | 47 Units                   |