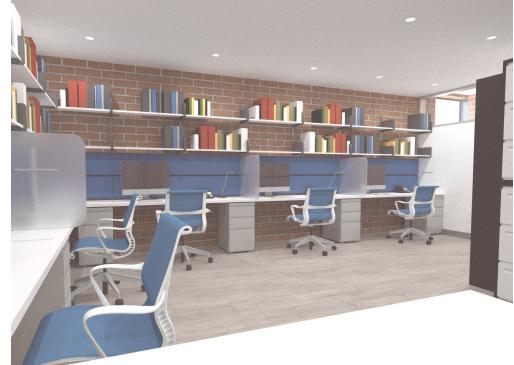

ANGELES, CA 90026

CBRE



## PROPERTY OVERVIEW

| Asking Price:                | \$2,600,000.00             |
|------------------------------|----------------------------|
| Building Size:               | 5,232 SF                   |
| Year Built:                  | 1965                       |
| Land Size:                   | 10,485 SF                  |
| Parking:                     | Approx. 30 Stalls          |
| APN:                         | 5152-008-025               |
| Current Zoning:              | C2 (CW)-U/3                |
| TOC:                         | TIER 1                     |
| Future Development Potential |                            |
| TOC Bonus:                   | 3/1 FAR, Bonus to<br>4.5/1 |
| TOC Guidelines:              | 47 Units                   |









### FIRST FLOOR PLAN





J.

### MAPS





## CONTACT US PHILLIP SAMPLE

+1 213 613 3301 phillip.sample@cbre.com Lic. 01145593

#### CHRIS CARAS +1 213 613 3303 chris.caras@cbre.com Lic. 01229700

MICHAEL SHUSTAK +1 213 613 3338 michael.shustak@cbre.com Lic. 00906225



© 2024 CBRE, Inc. All rights reserved. This information has been obtained from sources believed reliable, but has not been verified for accuracy or completeness. You should conduct a careful, independent investigation of the property and verify all information. Any reliance on this information is solely at your own risk. CBRE and the CBRE logo are service marks of CBRE, Inc. All other marks displayed on this document are the property of their respective owners, and the use of such logos does not imply any affiliation wit