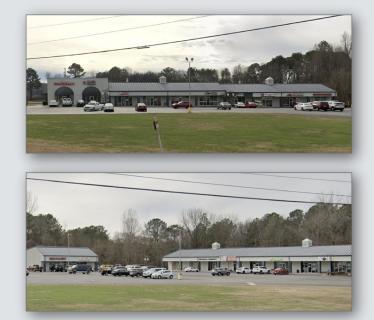

## Mallard Village Shopping Center 2914 - 2941 Mallard Prky, Decatur, AL 35603

### **Property** Highlights

- Retail space from 1,500 to 3,000 Sq. Ft.
- High growth area.
- Convenient Corner Location.
- Close proximity to I-65.
- Ample surface parking.
- Center is located along Point Mallard Parkway, at the intersection of Indian Hills Road.
- Across from Point Mallard Centre, a new development anchored by Publix.

### Location Advantages

Mallard Village Shopping Center is directly across from the Publix grocery store and one mile from I-65 at the Priceville/Decatur exit. The center is highly visible with two entrances at a traffic light. There is ample parking and has 7 acres that maybe developed ground lease in addition to the shopping/retail/medical.