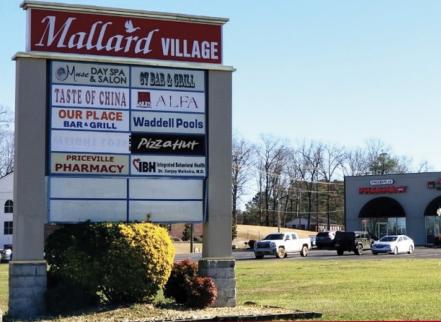

## Mallard Village Shopping Center 2914 - 2941 Mallard Prky, Decatur, AL 35603

### **Property** Highlights

- Retail space from 1,500 to 3,000 Sq. Ft.
- High growth area.
- Convenient Corner Location.
- Close proximity to I-65.
- Ample surface parking.
- Center is located along Point Mallard Parkway, at the intersection of Indian Hills Road.
- Across from Point Mallard Centre, a new development anchored by Publix.