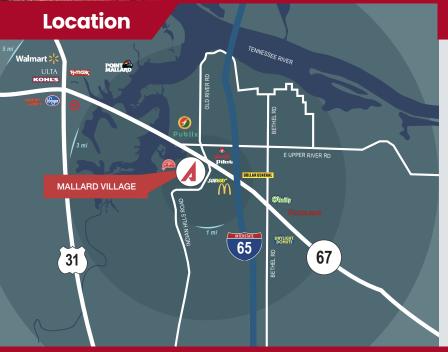

### Location Advantages

Mallard Village Shopping Center is directly across from the Publix grocery store and one mile from I-65 at the Priceville/Decatur exit. The center is highly visible with two entrances at a traffic light. There is ample parking and has 7 acres that maybe developed ground lease in addition to the shopping/retail/medical.