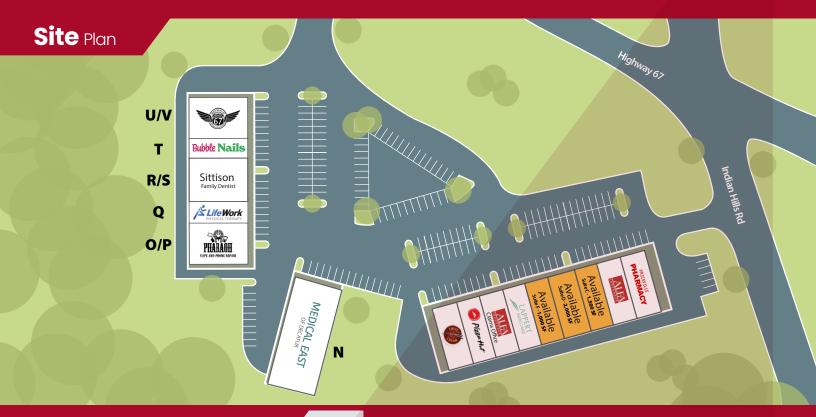

### **Property** Highlights

- Retail space from 1,500 to 3,000 Sq. Ft.
- High growth area.
- Convenient Corner Location.
- Close proximity to I-65.
- Ample surface parking.
- Center is located along Point Mallard Parkway, at the intersection of Indian Hills Road.
- Across from Point Mallard Centre, a new development anchored by Publix.