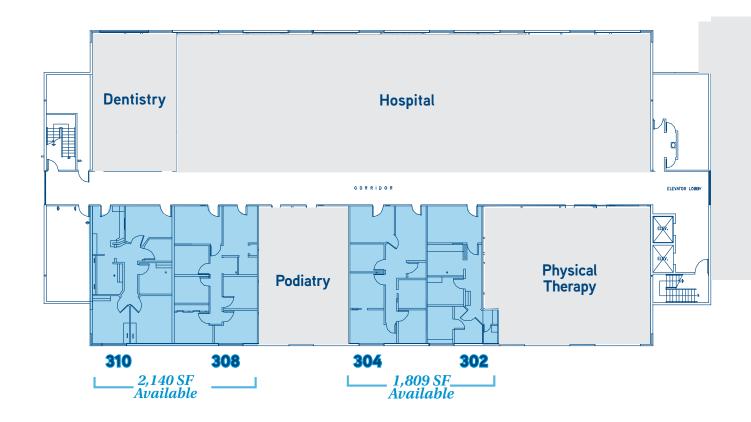

## EAST

| Suite # | Size     | Availability | Former Specialty  |
|---------|----------|--------------|-------------------|
| 302     | 811      | Vacant       | Internal Medicine |
| 304     | 998      | Vacant       | Rheumatology      |
| 308     | 1,095 SF | Vacant       | Former ENT        |
| 310     | 1,045 SF | Vacant       | Former Cardiology |