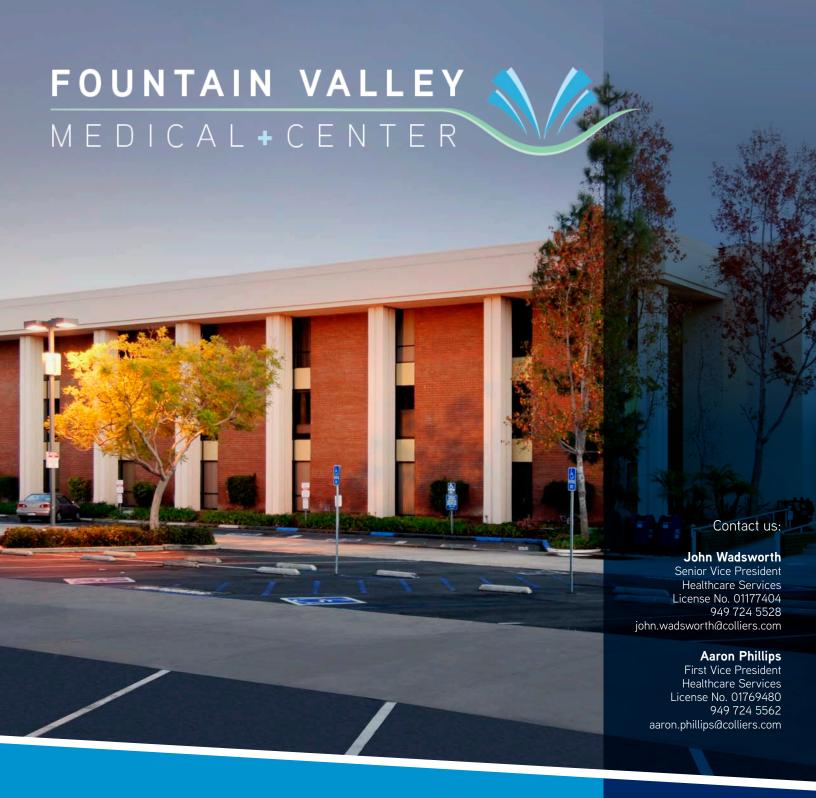

### FOUNTAIN VALLEY MEDICAL CENTER

FOR LEASE | 11100 WARNER AVE | FOUNTAIN VALLEY

### **Building Features**

- > 89,434 SF, three-story medical office building
- > Located on the campus of Fountain Valley Regional Hospital
- > Medical space available from 1,045 5,134 SF
- > Strong in-place mix roster of healthcare specialties = "built-in" referral sources for new tenants
- > Pharmacy and full service lab on-site
- > Custom suite build-out available
- **>** Easy access to 405 freeway via Euclid Ave.
- > Free Surface Parking
- > Professionally owned and managed by Healthcare Realty