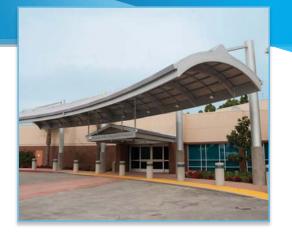

Opened in 1971, Fountain Valley Regional Hospital (FVRH) celebrated its 48 year anniversary in 2019 serving the community of Fountain Valley and surrounding cities. FVRH originally opened as a physician run hospital and now is owned and operated by Tenet Healthcare, a leading provider of healthcare in the US. FVRH is a 413-bed, acute care hospital offering the full spectrum of medical services from a full service emergency department to award winning cardiology care, a comprehensive cancer center, pediatrics and neonatal services including a level III neonatal ICU, OC Institute for orthopedics, imaging and wound care to bariatrics and weight loss. Six medical office buildings are located on the campus of FVRH populated by physician tenants providing a wide range of comprehensive out-patient services, primary and specialty care and wellness programs.