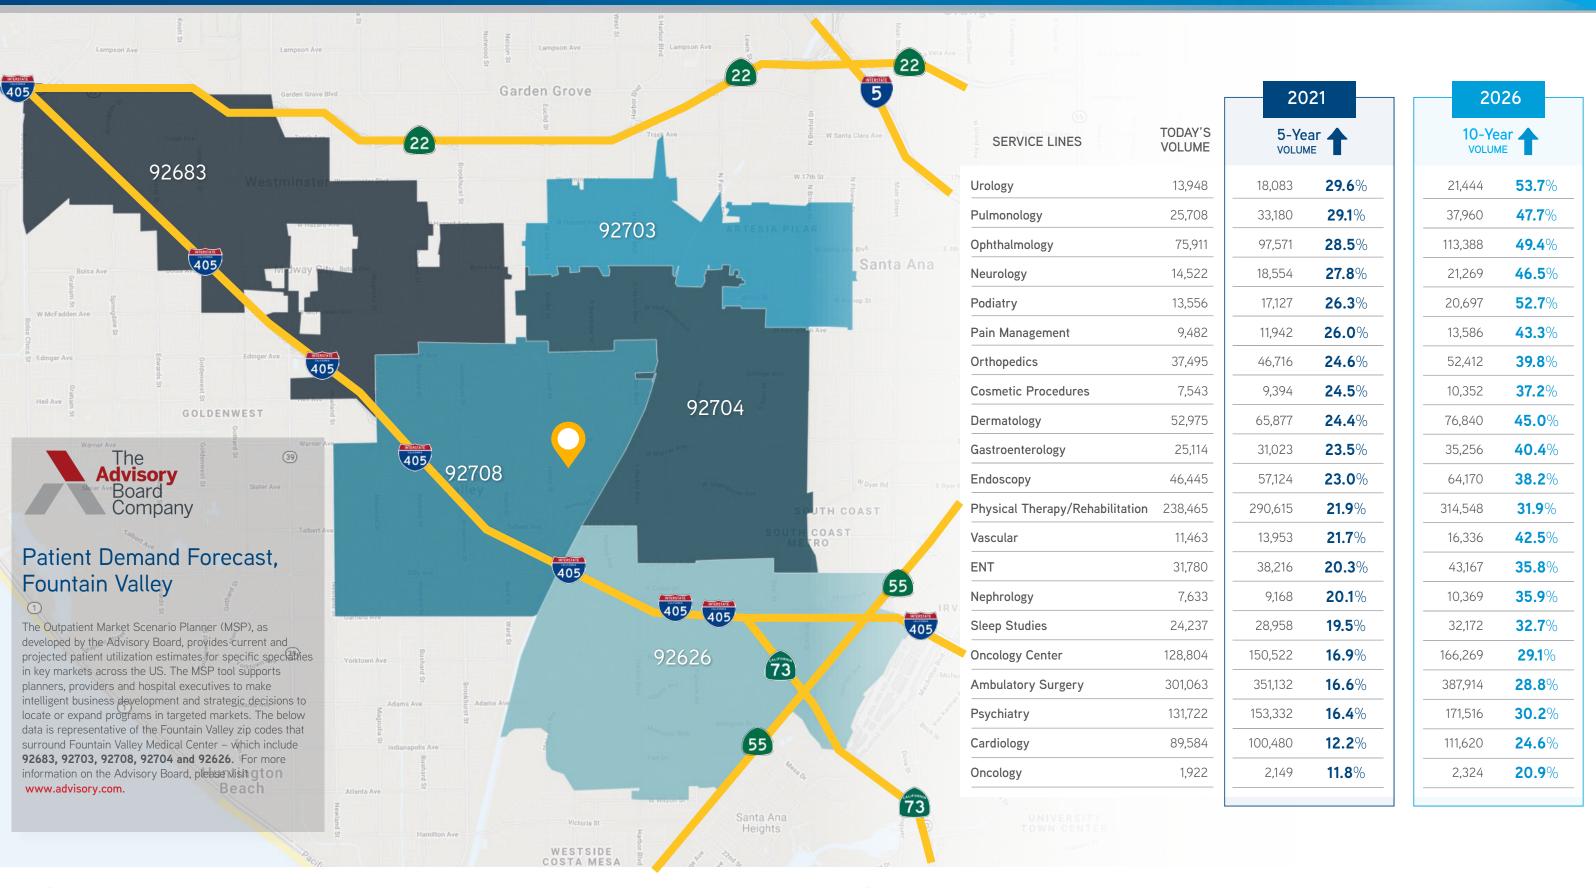

## **Demographics**

|  |                                                                                                                                                                                                                                                                                                                                                                                                                                                                                                                                                                                                                                                                                                                                                                                                                                                                                                                                                                                                                                                                                                                                                                                                                                                                                                                                                                                                                                                                                                                                                                                                                                                                                                                                                                                                                                                                                                                                                                                                                                                                                                                                | 1 mile   | 3 miles  | 5 miles  |
|--|--------------------------------------------------------------------------------------------------------------------------------------------------------------------------------------------------------------------------------------------------------------------------------------------------------------------------------------------------------------------------------------------------------------------------------------------------------------------------------------------------------------------------------------------------------------------------------------------------------------------------------------------------------------------------------------------------------------------------------------------------------------------------------------------------------------------------------------------------------------------------------------------------------------------------------------------------------------------------------------------------------------------------------------------------------------------------------------------------------------------------------------------------------------------------------------------------------------------------------------------------------------------------------------------------------------------------------------------------------------------------------------------------------------------------------------------------------------------------------------------------------------------------------------------------------------------------------------------------------------------------------------------------------------------------------------------------------------------------------------------------------------------------------------------------------------------------------------------------------------------------------------------------------------------------------------------------------------------------------------------------------------------------------------------------------------------------------------------------------------------------------|----------|----------|----------|
|  | 2019 Estimate                                                                                                                                                                                                                                                                                                                                                                                                                                                                                                                                                                                                                                                                                                                                                                                                                                                                                                                                                                                                                                                                                                                                                                                                                                                                                                                                                                                                                                                                                                                                                                                                                                                                                                                                                                                                                                                                                                                                                                                                                                                                                                                  | 17,442   | 258,565  | 759,574  |
|  | 2024 Projection                                                                                                                                                                                                                                                                                                                                                                                                                                                                                                                                                                                                                                                                                                                                                                                                                                                                                                                                                                                                                                                                                                                                                                                                                                                                                                                                                                                                                                                                                                                                                                                                                                                                                                                                                                                                                                                                                                                                                                                                                                                                                                                | 18,143   | 266,972  | 785,106  |
|  | % of Population +55                                                                                                                                                                                                                                                                                                                                                                                                                                                                                                                                                                                                                                                                                                                                                                                                                                                                                                                                                                                                                                                                                                                                                                                                                                                                                                                                                                                                                                                                                                                                                                                                                                                                                                                                                                                                                                                                                                                                                                                                                                                                                                            | 33.36%   | 25.70%   | 23.84%   |
|  | 2019 Est. Average Age                                                                                                                                                                                                                                                                                                                                                                                                                                                                                                                                                                                                                                                                                                                                                                                                                                                                                                                                                                                                                                                                                                                                                                                                                                                                                                                                                                                                                                                                                                                                                                                                                                                                                                                                                                                                                                                                                                                                                                                                                                                                                                          | 42.74    | 38.27    | 37.41    |
|  | Avg. HH Income                                                                                                                                                                                                                                                                                                                                                                                                                                                                                                                                                                                                                                                                                                                                                                                                                                                                                                                                                                                                                                                                                                                                                                                                                                                                                                                                                                                                                                                                                                                                                                                                                                                                                                                                                                                                                                                                                                                                                                                                                                                                                                                 | \$90,566 | \$94,223 | \$91,090 |
|  | 3 - 1/2 - 1/2 - 1/2 - 1/2 - 1/2 - 1/2 - 1/2 - 1/2 - 1/2 - 1/2 - 1/2 - 1/2 - 1/2 - 1/2 - 1/2 - 1/2 - 1/2 - 1/2 - 1/2 - 1/2 - 1/2 - 1/2 - 1/2 - 1/2 - 1/2 - 1/2 - 1/2 - 1/2 - 1/2 - 1/2 - 1/2 - 1/2 - 1/2 - 1/2 - 1/2 - 1/2 - 1/2 - 1/2 - 1/2 - 1/2 - 1/2 - 1/2 - 1/2 - 1/2 - 1/2 - 1/2 - 1/2 - 1/2 - 1/2 - 1/2 - 1/2 - 1/2 - 1/2 - 1/2 - 1/2 - 1/2 - 1/2 - 1/2 - 1/2 - 1/2 - 1/2 - 1/2 - 1/2 - 1/2 - 1/2 - 1/2 - 1/2 - 1/2 - 1/2 - 1/2 - 1/2 - 1/2 - 1/2 - 1/2 - 1/2 - 1/2 - 1/2 - 1/2 - 1/2 - 1/2 - 1/2 - 1/2 - 1/2 - 1/2 - 1/2 - 1/2 - 1/2 - 1/2 - 1/2 - 1/2 - 1/2 - 1/2 - 1/2 - 1/2 - 1/2 - 1/2 - 1/2 - 1/2 - 1/2 - 1/2 - 1/2 - 1/2 - 1/2 - 1/2 - 1/2 - 1/2 - 1/2 - 1/2 - 1/2 - 1/2 - 1/2 - 1/2 - 1/2 - 1/2 - 1/2 - 1/2 - 1/2 - 1/2 - 1/2 - 1/2 - 1/2 - 1/2 - 1/2 - 1/2 - 1/2 - 1/2 - 1/2 - 1/2 - 1/2 - 1/2 - 1/2 - 1/2 - 1/2 - 1/2 - 1/2 - 1/2 - 1/2 - 1/2 - 1/2 - 1/2 - 1/2 - 1/2 - 1/2 - 1/2 - 1/2 - 1/2 - 1/2 - 1/2 - 1/2 - 1/2 - 1/2 - 1/2 - 1/2 - 1/2 - 1/2 - 1/2 - 1/2 - 1/2 - 1/2 - 1/2 - 1/2 - 1/2 - 1/2 - 1/2 - 1/2 - 1/2 - 1/2 - 1/2 - 1/2 - 1/2 - 1/2 - 1/2 - 1/2 - 1/2 - 1/2 - 1/2 - 1/2 - 1/2 - 1/2 - 1/2 - 1/2 - 1/2 - 1/2 - 1/2 - 1/2 - 1/2 - 1/2 - 1/2 - 1/2 - 1/2 - 1/2 - 1/2 - 1/2 - 1/2 - 1/2 - 1/2 - 1/2 - 1/2 - 1/2 - 1/2 - 1/2 - 1/2 - 1/2 - 1/2 - 1/2 - 1/2 - 1/2 - 1/2 - 1/2 - 1/2 - 1/2 - 1/2 - 1/2 - 1/2 - 1/2 - 1/2 - 1/2 - 1/2 - 1/2 - 1/2 - 1/2 - 1/2 - 1/2 - 1/2 - 1/2 - 1/2 - 1/2 - 1/2 - 1/2 - 1/2 - 1/2 - 1/2 - 1/2 - 1/2 - 1/2 - 1/2 - 1/2 - 1/2 - 1/2 - 1/2 - 1/2 - 1/2 - 1/2 - 1/2 - 1/2 - 1/2 - 1/2 - 1/2 - 1/2 - 1/2 - 1/2 - 1/2 - 1/2 - 1/2 - 1/2 - 1/2 - 1/2 - 1/2 - 1/2 - 1/2 - 1/2 - 1/2 - 1/2 - 1/2 - 1/2 - 1/2 - 1/2 - 1/2 - 1/2 - 1/2 - 1/2 - 1/2 - 1/2 - 1/2 - 1/2 - 1/2 - 1/2 - 1/2 - 1/2 - 1/2 - 1/2 - 1/2 - 1/2 - 1/2 - 1/2 - 1/2 - 1/2 - 1/2 - 1/2 - 1/2 - 1/2 - 1/2 - 1/2 - 1/2 - 1/2 - 1/2 - 1/2 - 1/2 - 1/2 - 1/2 - 1/2 - 1/2 - 1/2 - 1/2 - 1/2 - 1/2 - 1/2 - 1/2 - 1/2 - 1/2 - 1/2 - 1/2 - 1/2 - 1/2 - 1/2 - 1/2 - 1/2 - 1/2 - 1/2 - 1/2 - 1/2 - 1/2 - 1/2 - 1/2 - 1/2 - 1/2 - 1/2 - 1/2 - 1/2 - 1/2 - 1/2 - 1/2 - 1/2 - 1/2 - 1/2 - 1/2 - 1/2 - 1/2 - 1/2 - 1/2 - 1/ |          |          |          |