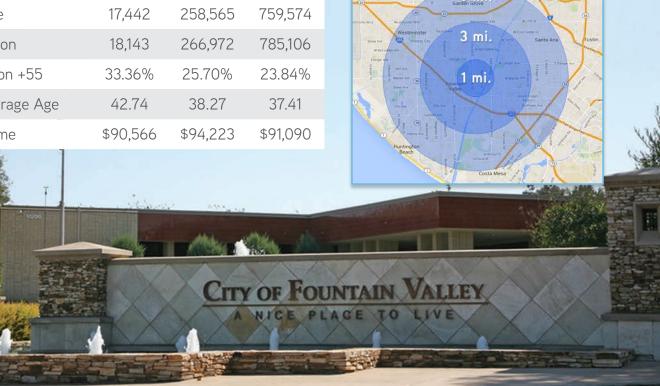

## **Demographics**

|  |                                                                                                                                                                                                                                                                                                                                                                                                                                                                                                                                                                                                                                                                                                                                                                                                                                                                                                                                                                                                                                                                                                                                                                                                                                                                                                                                                                                                                                                                                                                                                                                                                                                                                                                                                                                                                                                                                                                                                                                                                                                                                                                                | 1 mile   | 3 miles  | 5 miles  |
|--|--------------------------------------------------------------------------------------------------------------------------------------------------------------------------------------------------------------------------------------------------------------------------------------------------------------------------------------------------------------------------------------------------------------------------------------------------------------------------------------------------------------------------------------------------------------------------------------------------------------------------------------------------------------------------------------------------------------------------------------------------------------------------------------------------------------------------------------------------------------------------------------------------------------------------------------------------------------------------------------------------------------------------------------------------------------------------------------------------------------------------------------------------------------------------------------------------------------------------------------------------------------------------------------------------------------------------------------------------------------------------------------------------------------------------------------------------------------------------------------------------------------------------------------------------------------------------------------------------------------------------------------------------------------------------------------------------------------------------------------------------------------------------------------------------------------------------------------------------------------------------------------------------------------------------------------------------------------------------------------------------------------------------------------------------------------------------------------------------------------------------------|----------|----------|----------|
|  | 2019 Estimate                                                                                                                                                                                                                                                                                                                                                                                                                                                                                                                                                                                                                                                                                                                                                                                                                                                                                                                                                                                                                                                                                                                                                                                                                                                                                                                                                                                                                                                                                                                                                                                                                                                                                                                                                                                                                                                                                                                                                                                                                                                                                                                  | 17,442   | 258,565  | 759,574  |
|  | 2024 Projection                                                                                                                                                                                                                                                                                                                                                                                                                                                                                                                                                                                                                                                                                                                                                                                                                                                                                                                                                                                                                                                                                                                                                                                                                                                                                                                                                                                                                                                                                                                                                                                                                                                                                                                                                                                                                                                                                                                                                                                                                                                                                                                | 18,143   | 266,972  | 785,106  |
|  | % of Population +55                                                                                                                                                                                                                                                                                                                                                                                                                                                                                                                                                                                                                                                                                                                                                                                                                                                                                                                                                                                                                                                                                                                                                                                                                                                                                                                                                                                                                                                                                                                                                                                                                                                                                                                                                                                                                                                                                                                                                                                                                                                                                                            | 33.36%   | 25.70%   | 23.84%   |
|  | 2019 Est. Average Age                                                                                                                                                                                                                                                                                                                                                                                                                                                                                                                                                                                                                                                                                                                                                                                                                                                                                                                                                                                                                                                                                                                                                                                                                                                                                                                                                                                                                                                                                                                                                                                                                                                                                                                                                                                                                                                                                                                                                                                                                                                                                                          | 42.74    | 38.27    | 37.41    |
|  | Avg. HH Income                                                                                                                                                                                                                                                                                                                                                                                                                                                                                                                                                                                                                                                                                                                                                                                                                                                                                                                                                                                                                                                                                                                                                                                                                                                                                                                                                                                                                                                                                                                                                                                                                                                                                                                                                                                                                                                                                                                                                                                                                                                                                                                 | \$90,566 | \$94,223 | \$91,090 |
|  | 3 - 1/2 - 1/2 - 1/2 - 1/2 - 1/2 - 1/2 - 1/2 - 1/2 - 1/2 - 1/2 - 1/2 - 1/2 - 1/2 - 1/2 - 1/2 - 1/2 - 1/2 - 1/2 - 1/2 - 1/2 - 1/2 - 1/2 - 1/2 - 1/2 - 1/2 - 1/2 - 1/2 - 1/2 - 1/2 - 1/2 - 1/2 - 1/2 - 1/2 - 1/2 - 1/2 - 1/2 - 1/2 - 1/2 - 1/2 - 1/2 - 1/2 - 1/2 - 1/2 - 1/2 - 1/2 - 1/2 - 1/2 - 1/2 - 1/2 - 1/2 - 1/2 - 1/2 - 1/2 - 1/2 - 1/2 - 1/2 - 1/2 - 1/2 - 1/2 - 1/2 - 1/2 - 1/2 - 1/2 - 1/2 - 1/2 - 1/2 - 1/2 - 1/2 - 1/2 - 1/2 - 1/2 - 1/2 - 1/2 - 1/2 - 1/2 - 1/2 - 1/2 - 1/2 - 1/2 - 1/2 - 1/2 - 1/2 - 1/2 - 1/2 - 1/2 - 1/2 - 1/2 - 1/2 - 1/2 - 1/2 - 1/2 - 1/2 - 1/2 - 1/2 - 1/2 - 1/2 - 1/2 - 1/2 - 1/2 - 1/2 - 1/2 - 1/2 - 1/2 - 1/2 - 1/2 - 1/2 - 1/2 - 1/2 - 1/2 - 1/2 - 1/2 - 1/2 - 1/2 - 1/2 - 1/2 - 1/2 - 1/2 - 1/2 - 1/2 - 1/2 - 1/2 - 1/2 - 1/2 - 1/2 - 1/2 - 1/2 - 1/2 - 1/2 - 1/2 - 1/2 - 1/2 - 1/2 - 1/2 - 1/2 - 1/2 - 1/2 - 1/2 - 1/2 - 1/2 - 1/2 - 1/2 - 1/2 - 1/2 - 1/2 - 1/2 - 1/2 - 1/2 - 1/2 - 1/2 - 1/2 - 1/2 - 1/2 - 1/2 - 1/2 - 1/2 - 1/2 - 1/2 - 1/2 - 1/2 - 1/2 - 1/2 - 1/2 - 1/2 - 1/2 - 1/2 - 1/2 - 1/2 - 1/2 - 1/2 - 1/2 - 1/2 - 1/2 - 1/2 - 1/2 - 1/2 - 1/2 - 1/2 - 1/2 - 1/2 - 1/2 - 1/2 - 1/2 - 1/2 - 1/2 - 1/2 - 1/2 - 1/2 - 1/2 - 1/2 - 1/2 - 1/2 - 1/2 - 1/2 - 1/2 - 1/2 - 1/2 - 1/2 - 1/2 - 1/2 - 1/2 - 1/2 - 1/2 - 1/2 - 1/2 - 1/2 - 1/2 - 1/2 - 1/2 - 1/2 - 1/2 - 1/2 - 1/2 - 1/2 - 1/2 - 1/2 - 1/2 - 1/2 - 1/2 - 1/2 - 1/2 - 1/2 - 1/2 - 1/2 - 1/2 - 1/2 - 1/2 - 1/2 - 1/2 - 1/2 - 1/2 - 1/2 - 1/2 - 1/2 - 1/2 - 1/2 - 1/2 - 1/2 - 1/2 - 1/2 - 1/2 - 1/2 - 1/2 - 1/2 - 1/2 - 1/2 - 1/2 - 1/2 - 1/2 - 1/2 - 1/2 - 1/2 - 1/2 - 1/2 - 1/2 - 1/2 - 1/2 - 1/2 - 1/2 - 1/2 - 1/2 - 1/2 - 1/2 - 1/2 - 1/2 - 1/2 - 1/2 - 1/2 - 1/2 - 1/2 - 1/2 - 1/2 - 1/2 - 1/2 - 1/2 - 1/2 - 1/2 - 1/2 - 1/2 - 1/2 - 1/2 - 1/2 - 1/2 - 1/2 - 1/2 - 1/2 - 1/2 - 1/2 - 1/2 - 1/2 - 1/2 - 1/2 - 1/2 - 1/2 - 1/2 - 1/2 - 1/2 - 1/2 - 1/2 - 1/2 - 1/2 - 1/2 - 1/2 - 1/2 - 1/2 - 1/2 - 1/2 - 1/2 - 1/2 - 1/2 - 1/2 - 1/2 - 1/2 - 1/2 - 1/2 - 1/2 - 1/2 - 1/2 - 1/2 - 1/2 - 1/2 - 1/2 - 1/2 - 1/2 - 1/2 - 1/2 - 1/2 - 1/2 - 1/2 - 1/2 - 1/2 - 1/2 - 1/2 - 1/2 - 1/2 - 1/2 - 1/2 - 1/2 - 1/2 - 1/2 - 1/2 - 1/ |          |          |          |