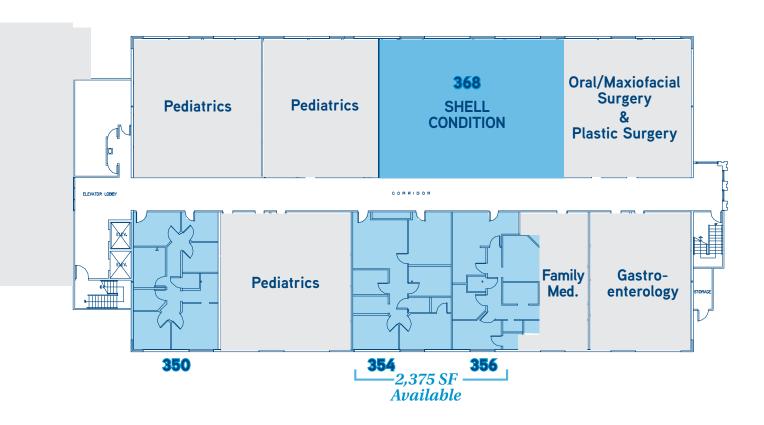

### WEST

| Suite # | Size     | Availability                 | Former Specialty  |
|---------|----------|------------------------------|-------------------|
| 350     | 1,120 SF | Vacant                       | Cardiology        |
| 354     | 1,257 SF | Vacant                       | Diabetics         |
| 356     | 1,118 SF | Vacant<br>(New Improvements) | Internal Medicine |
| 368     | 2,076 SF | Vacant (Shell Condition)     | N/A               |