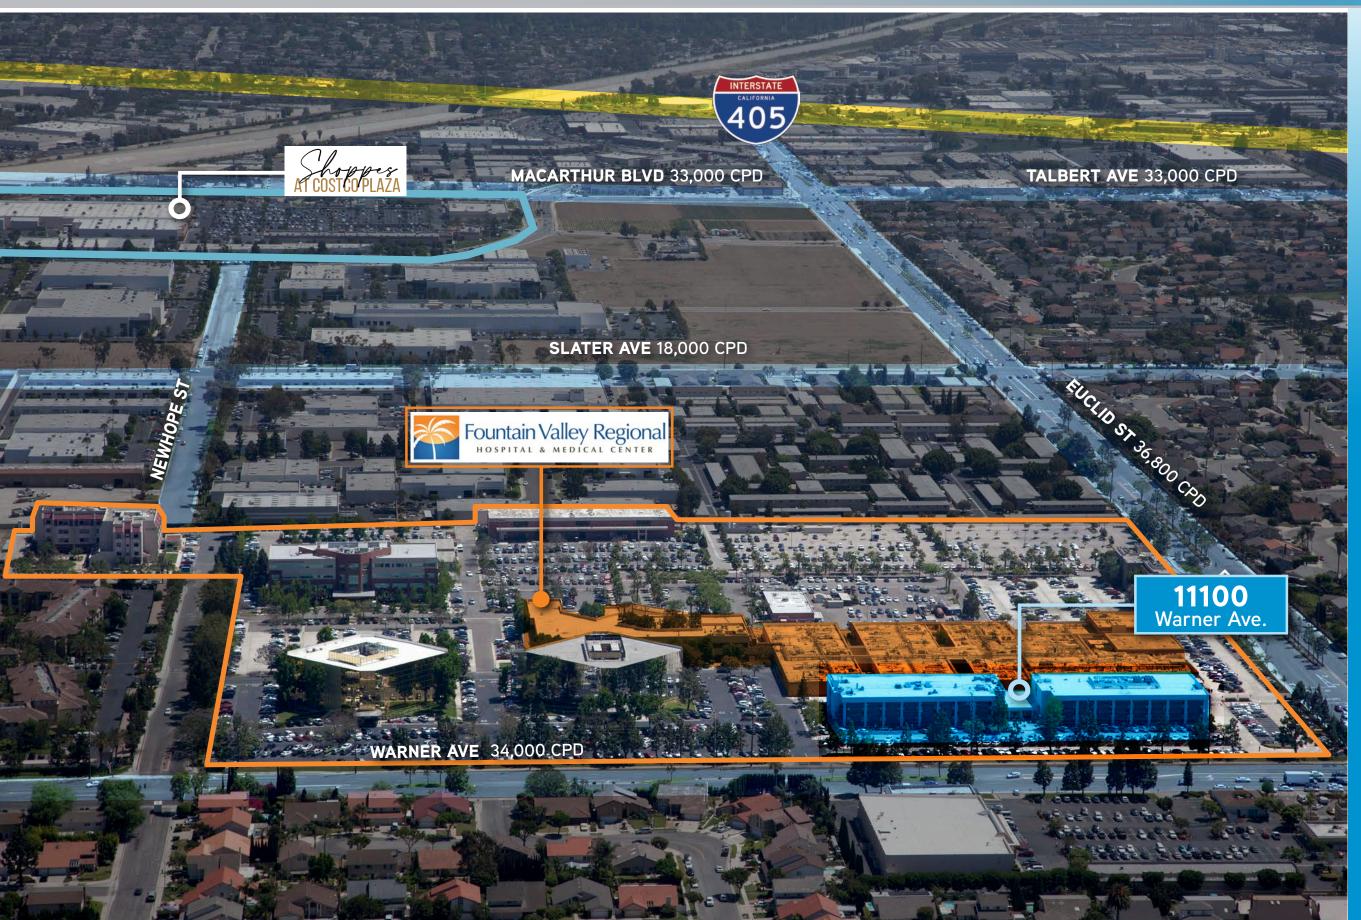

### **Building Features**

- > 89,434 SF, three-story medical office building
- > Located on the campus of Fountain Valley Regional Hospital
- > Medical space available from 1,045 5,134 SF
- > Strong in-place mix roster of healthcare specialties = "built-in" referral sources for new tenants
- > Pharmacy and full service lab on-site
- > Custom suite build-out available
- **>** Easy access to 405 freeway via Euclid Ave.
- > Free Surface Parking
- > Professionally owned and managed by Healthcare Realty