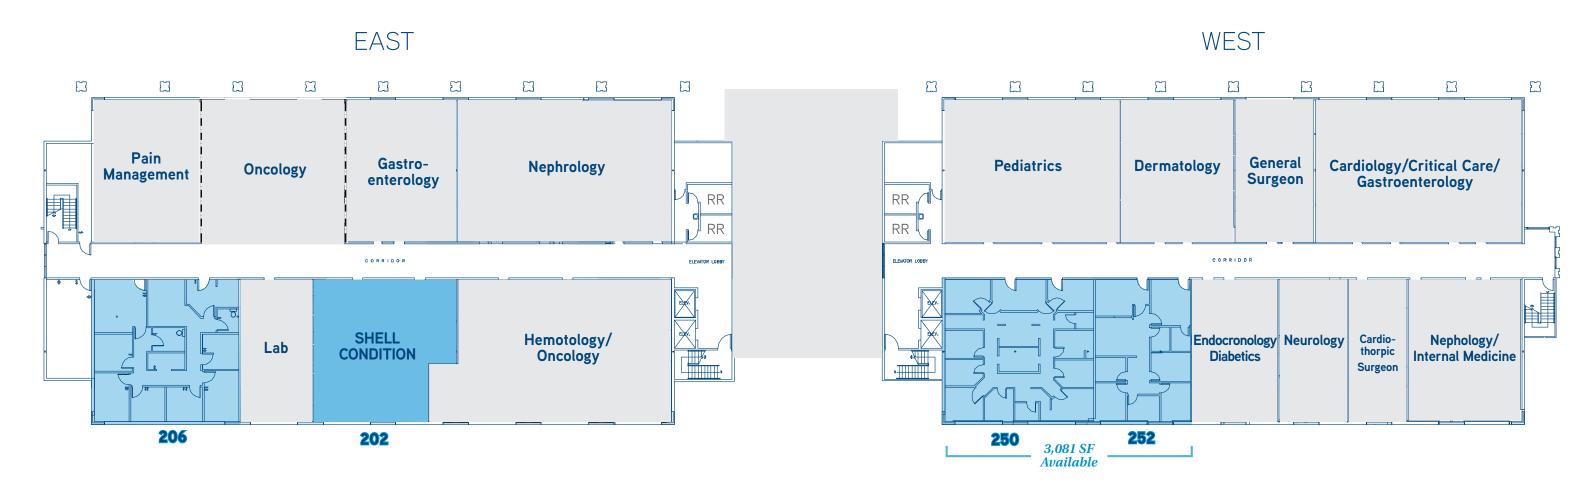

## Second Floor

| Suite # | Size     | Availability             |
|---------|----------|--------------------------|
| 202     | 1,660 SF | Vacant (Shell Condition) |
| 206     | 1,822 SF | Vacant                   |
| 214     | 1,822 SF | Lease Pending            |

| Suite # | Size     | Availability | Former Specialty |
|---------|----------|--------------|------------------|
| 250     | 1,872 SF | Vacant       | Rheumatology     |
| 252     | 1,209 SF | Vacant       | Pediatrics       |