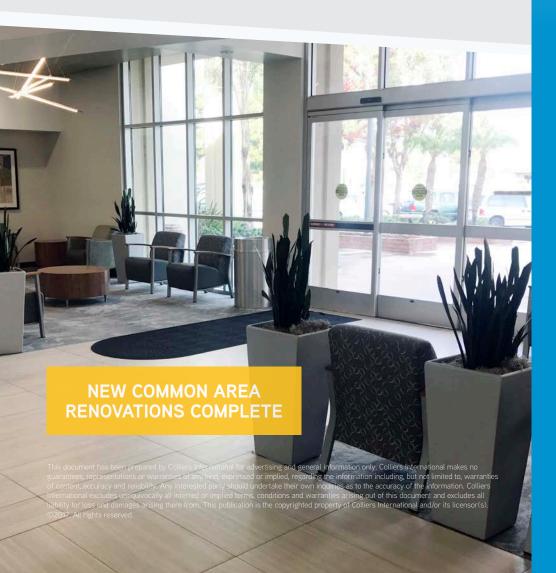

Office Space for Lease

On-Campus at Fountain Valley Regional Hospital

#### Colliers International

3 Park Plaza | Suite 1200 Irvine, CA 92614 P: +1 949 724 5500

F: +1 949 724 5600



Accelerating success.

### FOUNTAIN VALLEY MEDICAL CENTER

FOR LEASE | 11100 WARNER AVE | FOUNTAIN VALLEY

### **Building Features**

- > 89,434 SF, three-story medical office building
- > Located on the campus of Fountain Valley Regional Hospital
- > Medical space available from 1,045 5,134 SF
- > Strong in-place mix roster of healthcare specialties = "built-in" referral sources for new tenants
- > Pharmacy and full service lab on-site
- > Custom suite build-out available
- **>** Easy access to 405 freeway via Euclid Ave.
- > Free Surface Parking
- > Professionally owned and managed by Healthcare Realty













Opened in 1971, Fountain Valley Regional Hospital (FVRH) celebrated its 48 year anniversary in 2019 serving the community of Fountain Valley and surrounding cities. FVRH originally opened as a physician run hospital and now is owned and operated by Tenet Healthcare, a leading provider of healthcare in the US. FVRH is a 413-bed, acute care hospital offering the full spectrum of medical services from a full service emergency department to award winning cardiology care, a comprehensive cancer center, pediatrics and neonatal services including a level III neonatal ICU, OC Institute for orthopedics, imaging and wound care to bariatrics and weight loss. Six medical office buildings are located on the campus of FVRH populated by physician tenants providing a wide range of comprehensiv