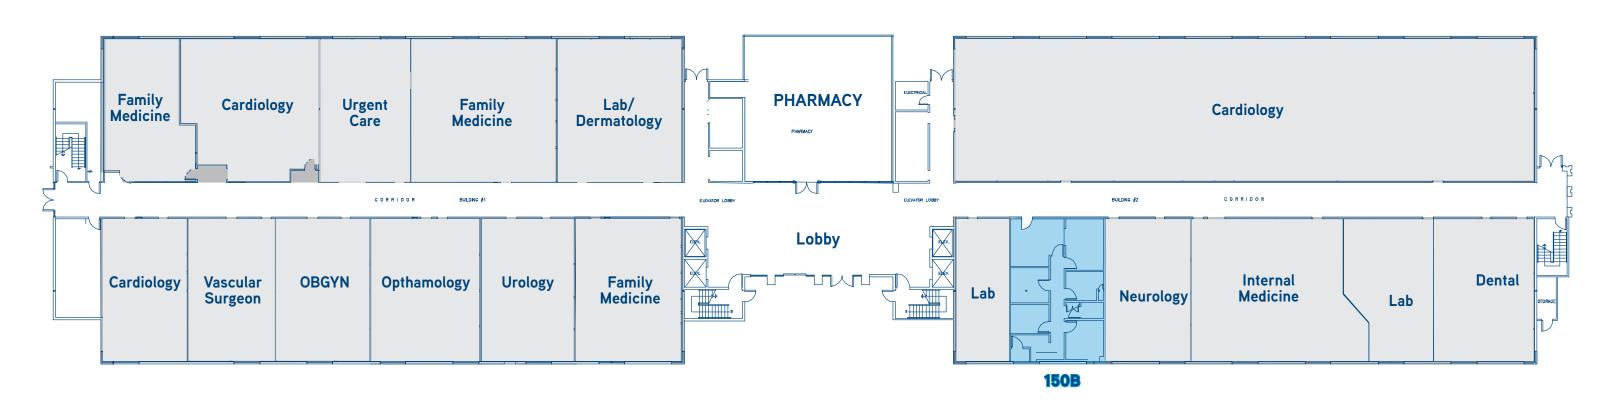

## First Floor

| Suite #      | Size | Availability |  |
|--------------|------|--------------|--|
| FULLY LEASED |      |              |  |

| Suite # | Size     | Availability | Former Specialty |
|---------|----------|--------------|------------------|
| 150B    | 1,216 SF | Vacant       | OBGYN            |

## Second Floor

| Suite # | Size     | Availability             |
|---------|----------|--------------------------|
| 202     | 1,660 SF | Vacant (Shell Condition) |
| 206     | 1,822 SF | Vacant                   |
| 214     | 1,822 SF | Lease Pending            |

| Suite # | Size     | Availability | Former Specialty |
|---------|----------|--------------|------------------|
| 250     | 1,872 SF | Vacant       | Rheumatology     |
| 252     | 1,209 SF | Vacant       | Pediatrics       |

## Third Floor

## EAST

| Suite # | Size     | Availability | Former Specialty  |
|---------|----------|--------------|-------------------|
| 302     | 811      | Vacant       | Internal Medicine |
| 304     | 998      | Vacant       | Rheumatology      |
| 308     | 1,095 SF | Vacant       | Former ENT        |
| 310     | 1,045 SF | Vacant       | Former Cardiology |

### WEST

| Suite # | Size     | Availability                 | Former Specialty  |
|---------|----------|------------------------------|-------------------|
| 350     | 1,120 SF | Vacant                       | Cardiology        |
| 354     | 1,257 SF | Vacant                       | Diabetics         |
| 356     | 1,118 SF | Vacant<br>(New Improvements) | Internal Medicine |
| 368     | 2,076 SF | Vacant (Shell Condition)     | N/A               |