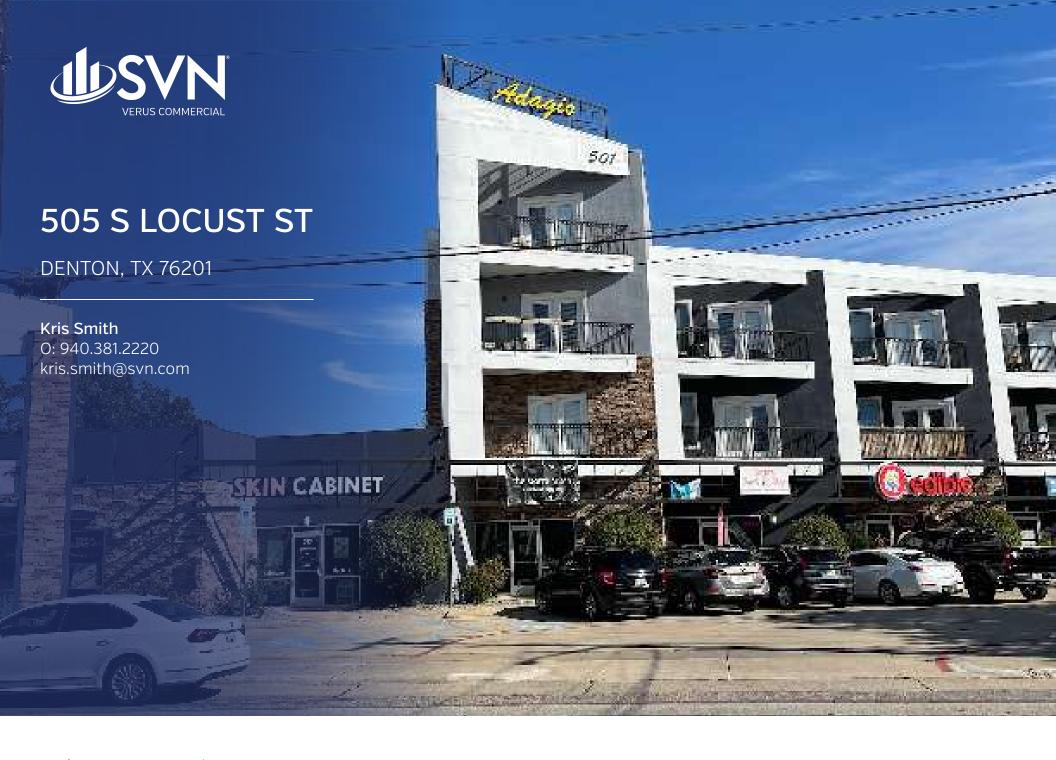

## Property Summary

#### OFFERING SUMMARY

Lease Rate: \$22.00 SF/yr (NNN)

Building Size: 62,391 SF

Available SF: 643 - 1,264 SF

## **PROPERTY OVERVIEW**

Discover a prime leasing opportunity at this exceptional property in Denton, TX. Boasting a strategic location and modern design, this space offers unparalleled visibility and accessibility for tenants. The property features desirable amenities including ample parking, customizable office layouts, and state-of-the-art facilities. Enjoy the convenience of nearby dining and retail options, as well as close proximity to major roadways. Elevate your business presence with this impressive leasing opportunity in the heart of Denton.