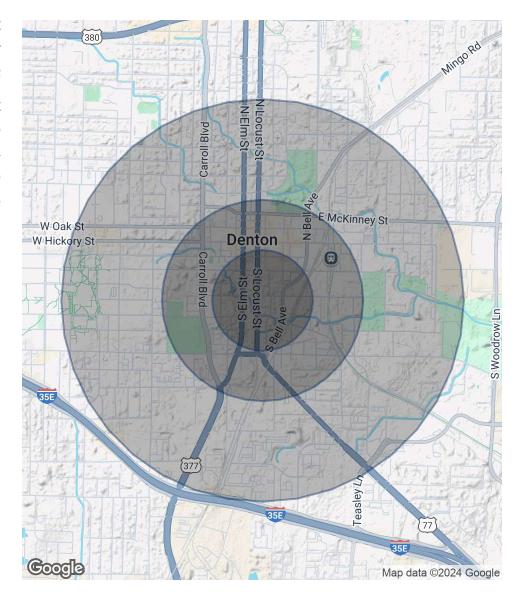

# Demographics Map & Report

| POPULATION          | 0.25 MILES | 0.5 MILES | 1 MILE   |
|---------------------|------------|-----------|----------|
| Total Population    | 645        | 3,777     | 17,467   |
| Average Age         | 31.8       | 28.0      | 25.2     |
| HOUSEHOLDS & INCOME | 0.25 MILES | 0.5 MILES | 1 MILE   |
| Total Households    | 377        | 2,062     | 7,259    |
| # of Persons per HH | 1.7        | 1.8       | 2.4      |
| Average HH Income   | \$43,615   | \$36,380  | \$34,620 |
| Average House Value | \$8,850    | \$39,330  | \$75,583 |