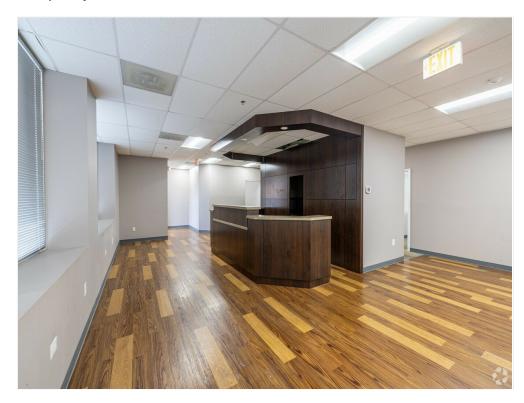

#### Listing space

1st Floor Ste L

Space Available: 1,575 SF

Rental Rate: \$24.00 /SF/YR

Date Available: Now

Service Type: Modified Gross
Built Out As: Standard Medical

Space Type: Relet

Space Use: Office/Medical Lease Term: 5 - 10 Years

This end-cap commercial space, fronting Columbia 100 Parkway, is now available for lease. The space was previously used by an optometrist, and the layout and infrastructure details can be found in the attached Space Plan and Electrical Plan. Additionally, a brand-new HVAC system was installed on September 26, 2024, ensuring efficient climate control for the space.