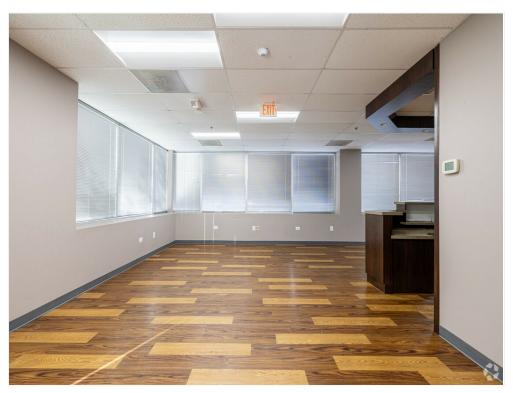

#### Listing space

1st Floor Ste L

Space Available: 1,575 SF

Rental Rate: \$24.00 /SF/YR

Date Available: Now

Service Type: Modified Gross
Built Out As: Standard Medical

Space Type: Relet

Space Use: Office/Medical Lease Term: 5 - 10 Years

This end-cap commercial space, fronting Columbia 100 Parkway, is now available for lease. The space was previously used by an optometrist, and the layout and infrastructure details can be found in the attached Space Plan and Electrical Plan. Additionally, a brand-new HVAC system was installed on September 26, 2024, ensuring efficient climate control for the space.