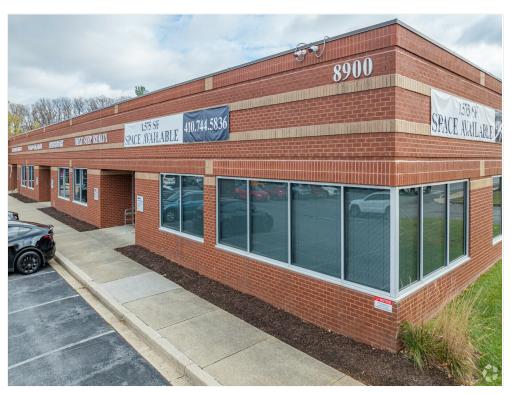

**Property Details** 

Discover the exceptional opportunity at The Executive Park Building, strategically located at 8900 Columbia 100 Parkway in the heart of Columbia, MD. This prime office/medical space is perfectly positioned within a thriving business community, offering unparalleled visibility and accessibility. Columbia's vibrant community, known for its frequent events and networking opportunities, provides an ideal environment for businesses to flourish. The property boasts a generous parking ratio of 4.80 spaces per 1,000 square feet of leasable area ensuring convenient access for both employees and clients. Also, the property has been approved by Howard County for all medical and retail uses, enhancing its appeal to a diverse range of potential occupants.

#### Listing space

1st Floor Ste L

Space Available: 1,575 SF

Rental Rate: \$24.00 /SF/YR

Date Available: Now

Service Type: Modified Gross
Built Out As: Standard Medical

Space Type: Relet

Space Use: Office/Medical Lease Term: 5 - 10 Years