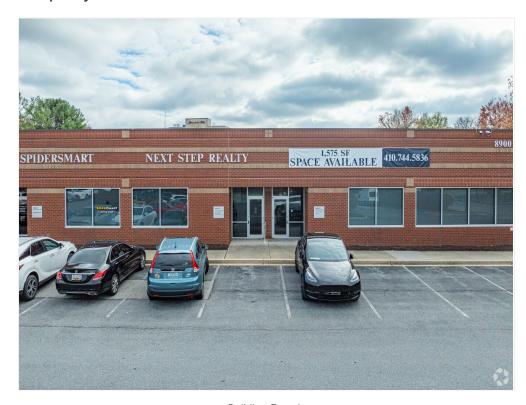

**Property Details** 

Discover the exceptional opportunity at The Executive Park Building, strategically located at 8900 Columbia 100 Parkway in the heart of Columbia, MD. This prime office/medical space is perfectly positioned within a thriving business community, offering unparalleled visibility and accessibility. Columbia's vibrant community, known for its frequent events and networking opportunities, provides an ideal environment for businesses to flourish. The property boasts a generous parking ratio of 4.80 spaces per 1,000 square feet of leasable area ensuring convenient access for both employees and clients. Also, the property has been approved by Howard County for all medical and retail uses, enhancing its appeal to a diverse range of potential occupants.

#### Listing space

1st Floor Ste L

Space Available: 1,575 SF

Rental Rate: \$24.00 /SF/YR

Date Available: Now

Service Type: Modified Gross
Built Out As: Standard Medical

Space Type: Relet

Space Use: Office/Medical Lease Term: 5 - 10 Years