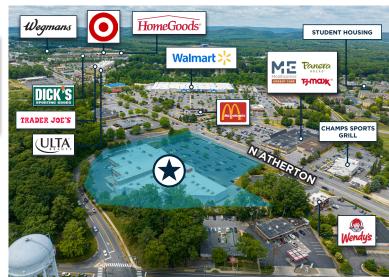

## NORTH ATHERTON SHOPPES

1614-1668 N ATHERTON STREET, STATE COLLEGE, PA 16803

Situated at the epicenter of retail activity in State College, PA, home of The Pennsylvania State University (Main Campus)

\$25MM MARKET GUIDANCE 60,156 SF

RETAIL SPACE

100%
LEASED INVESTMENT

**5.24** ACRES

**36,500** CARS PER DAY

**284**SURFACE SPACES