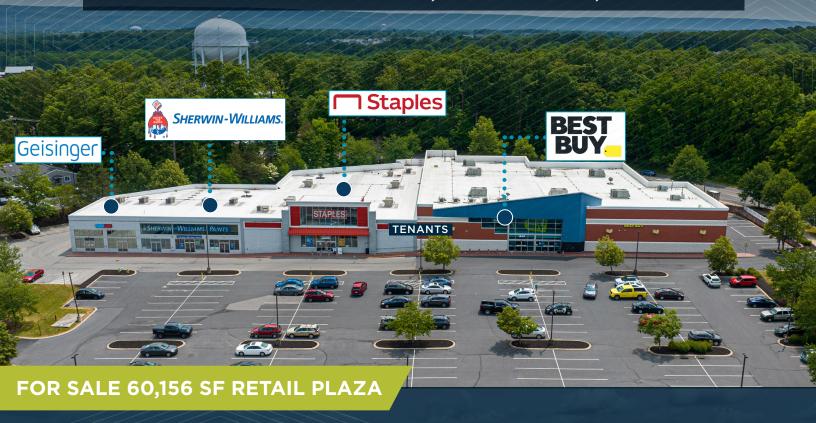

## NORTH ATHERTON SHOPPES

1614-1668 N ATHERTON STREET, STATE COLLEGE, PA 16803

Situated at the epicenter of retail activity in State College, PA, home of The Pennsylvania State University (Main Campus)

\$25MM MARKET GUIDANCE 60,156 SF

RETAIL SPACE

100%
LEASED INVESTMENT

**5.24** ACRES

**36,500** CARS PER DAY

**284**SURFACE SPACES