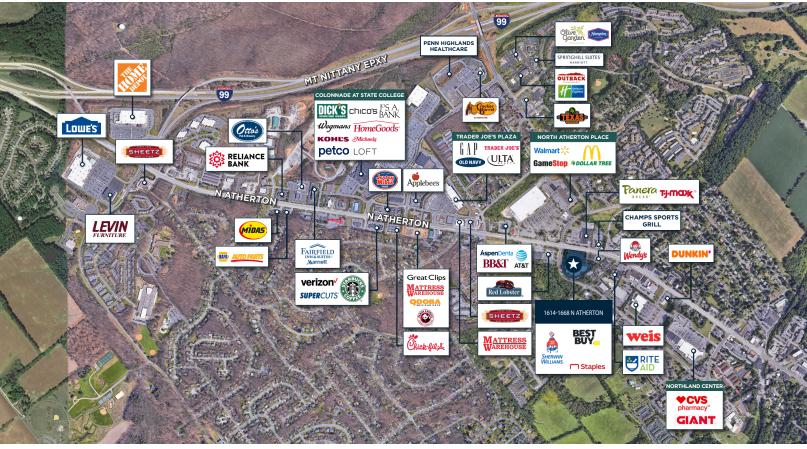

## NORTH ATHERTON SHOPPES

1614-1668 N ATHERTON STREET, STATE COLLEGE, PA 16803

Situated at the epicenter of retail activity in State College, PA, home of The Pennsylvania State University (Main Campus)

\$25MM MARKET GUIDANCE 60,156 SF

RETAIL SPACE

100%
LEASED INVESTMENT

**5.24** ACRES

**36,500** CARS PER DAY

**284**SURFACE SPACES