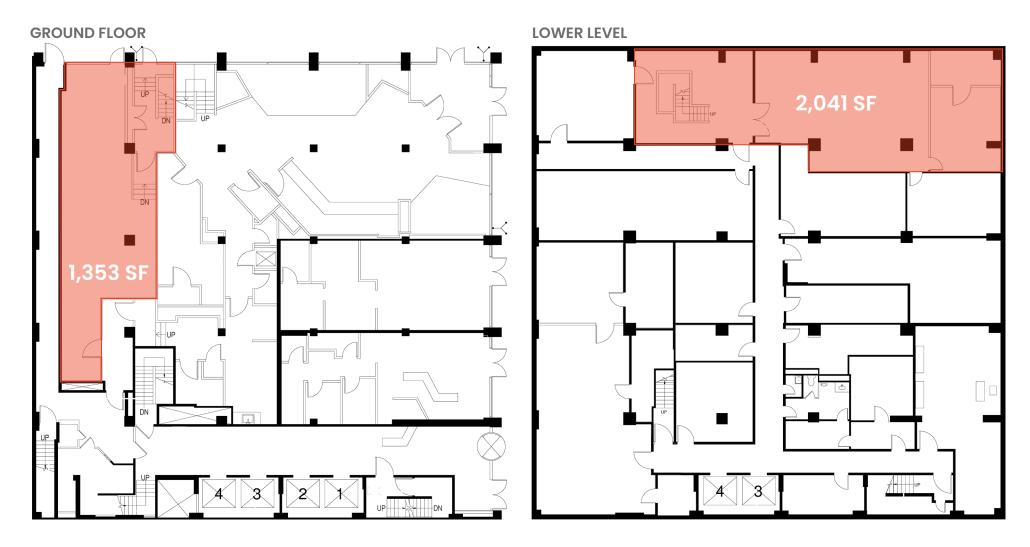

#### SIZE

**Ground Floor** 1,353 SF 2,041 SF Basement

**CEILING HEIGHTS** 17' 10" on Ground 11' 3" on Basement