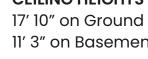

#### SIZE

**Ground Floor** 1,353 SF 2,041 SF Basement

**CEILING HEIGHTS** 17' 10" on Ground 11' 3" on Basement