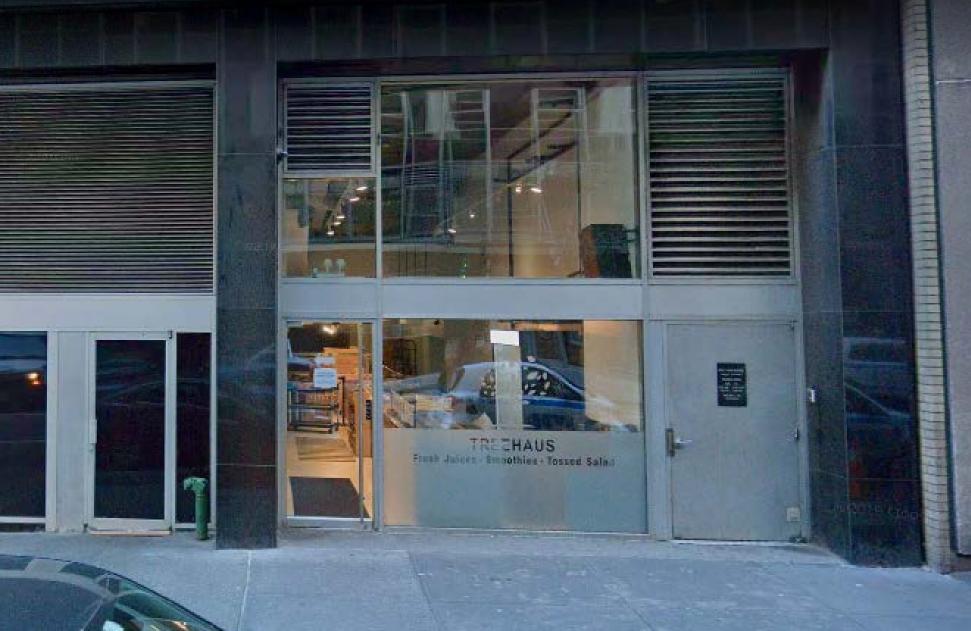

#### **PROPERTY HIGHLIGHTS**

- High ceilings
- Vented space
- Formerly a portion of Treehaus
- Located in a highly dense office neighborhood