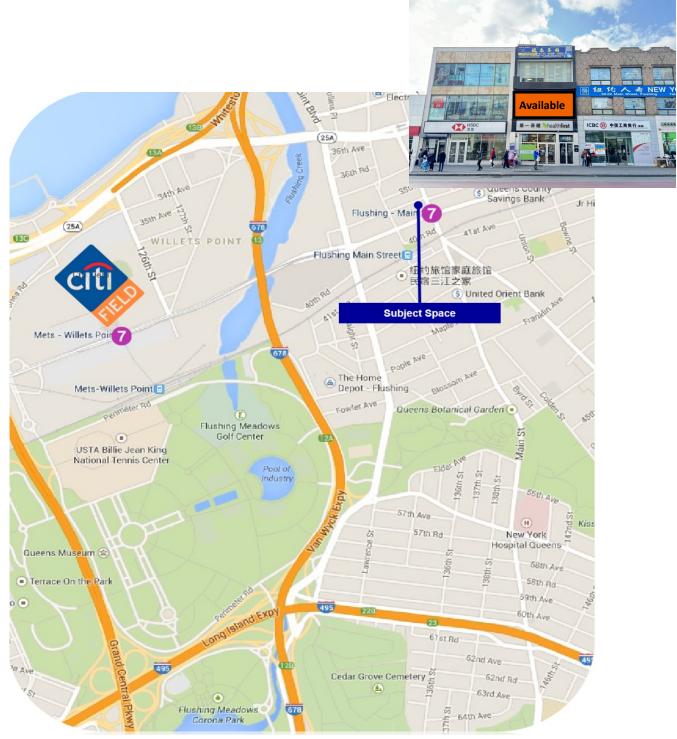

## **LOCATION**

On Main Street between Roosevelt Ave and 39th Avenue

## **Property Highlights:**

- Located at a heavily trafficked retail corridor in the epicenter of Queens NY, steps away from the intersection of Main Street and Roosevelt Avenue, the heart of the downtown Flushing
- Easily accessible via all modes of public transportation including the No.7 train, the Long Island Rail Road and 20+ buses on Main Street & Roosevelt Avenue
- Surrounded by retail store, banks, restaurants, bakeries, supermarkets, office buildings, high rise residential buildings and more
- Close to major highways-Van Wyck Expressway (678), Grand
  Central Parkway, LIE (495), Northern Blvd., College Point Blvd