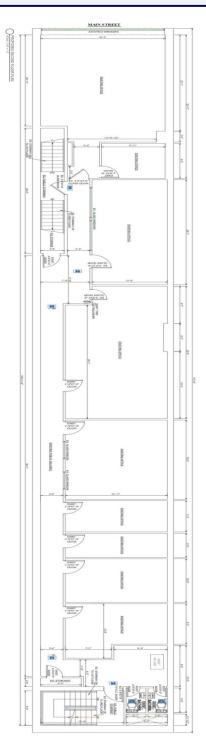

## **FLOOR PLAN**

## **AVAILABLE SPACE**

3,500± SF Office Space (Entire 2nd Floor)