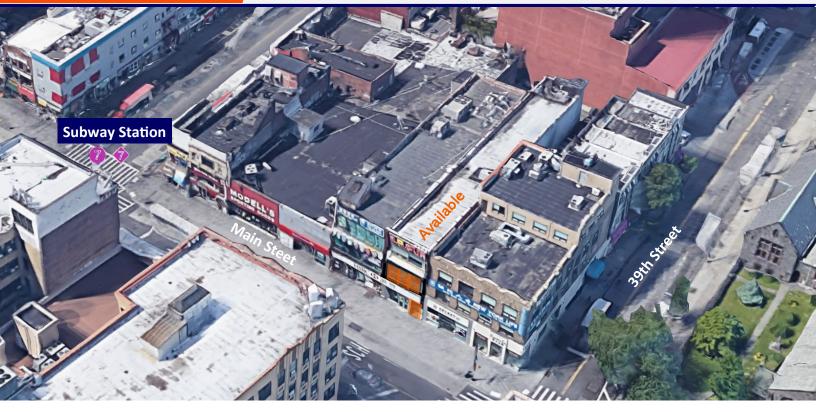

## **LOCATION**

On Main Street between Roosevelt Ave and 39th Avenue

## **AVAILABLE SPACE**

3,500± SF Office Space (Entire 2nd Floor)

#### COMMENTS

- Direct access from Main Street into the unit
- Good exposure, overlooking Main Street, bright and sunny.

## **Property Highlights:**

- Located at a heavily trafficked retail corridor in the epicenter of Queens NY, steps away from the intersection of Main Street and Roosevelt Avenue, the heart of the downtown Flushing
- Easily accessible via all modes of public transportation including the No.7 train, the Long Island Rail Road and 20+ buses on Main Street & Roosevelt Avenue
- Surrounded by retail store, banks, restaurants, bakeries, supermarkets, office buildings, high rise residential buildings and more
- Close to major highways-Van Wyck Expressway (678), Grand
  Central Parkway, LIE (495), Northern Blvd., College Point Blvd