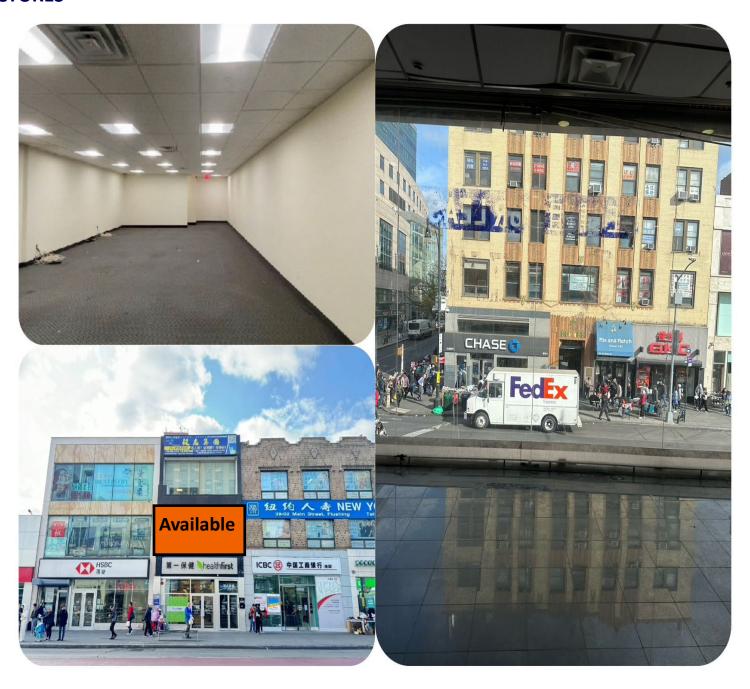

intersection of Main Street and Roosevelt Avenue, the heart of the downtown Flushing
- Easily accessible via all modes of public transportation including the No.7 train, the Long Island Rail Road and 20+ buses on Main Street & Roosevelt Avenue
- Surrounded by retail store, banks, restaurants, bakeries, supermarkets, office buildings, high rise residential buildings and more
- Close to major highways-Van Wyck Expressway (678), Grand
  Central Parkway, LIE (495), Northern Blvd., College Point Blvd

## For further information, kindly contact exclusive agents:

#### **DAPHNE ZHOU-CHAN President**

daphnec@harvestinternational.net

516.326.8200

### **CHLOE ZHOU, Associate**

chloe\_zy0220@hotmail.com

646-639-6566



# 39-06 Main Street, 2nd Floor

Flushing, Queens, NY 11354

## **PICTURES**



## For further information, kindly contact exclusive agents:

**DAPHNE ZHOU-CHAN President** 

daphnec@harvestinternational.net

516.326.8200

**CHLOE ZHOU, Associate** 

chloe\_zy0220@hotmail.com

646-639-6566



# 39-06 Main Street, 2nd Floor

Flushing, Queens, NY 11354

## **FLOOR PLAN**



## For further information, kindly contact exclusive agents:

**DAPHNE ZHOU-CHAN President** 

daphnec@harvestinternational.net

516.326.8200

**CHLOE ZHOU, Associate** 

chloe\_zy0220@hotmail.com

646-639-6566



# 39-06 Main Street, 2nd Floor

Flushing, Queens, NY 11354



## **Neighboring National Tenants Include:**

Macy's, Bank of America, Chase Bank, Citibank, Cathay Bank, Capital One Bank, TD Bank, ICBC Bank, Sterling Bank, East West Bank, Bank of China, Flushing Savings Bank, AT&T, T-Mobile