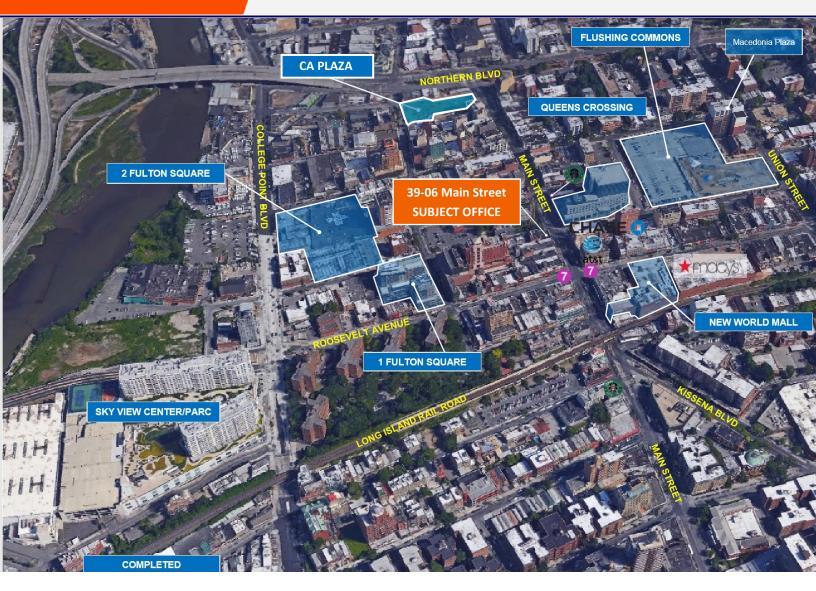

## **Neighboring National Tenants Include:**

Macy's, Bank of America, Chase Bank, Citibank, Cathay Bank, Capital One Bank, TD Bank, ICBC Bank, Sterling Bank, East West Bank, Bank of China, Flushing Savings Bank, AT&T, T-Mobile, Duane Reade, Chipotle, Starbucks, Dunkin' Donuts, Tous Les Jours, GNC, Paris Baguette and many more.

## **Property Highlights:**

- Located at a heavily trafficked retail corridor in the epicenter of Queens NY, steps away from the intersection of Main Street and Roosevelt Avenue, the heart of the downtown Flushing
- Easily accessible via all modes of public transportation including the No.7 train, the Long Island Rail Road and 20+ buses on Main Street & Roosevelt Avenue
- Surrounded by retail store, banks, restaurants, bakeries, supermarkets, office buildings, high rise residential buildings and more
- Close to major highways-Van Wyck Expressway (678), Grand
  Central Parkway, LIE (495), Northern Blvd., College Point Blvd