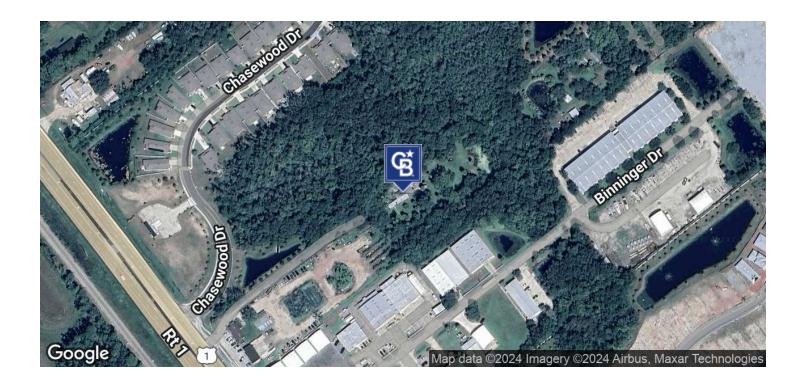

#### **PROPERTY OVERVIEW**

This property offers a significant development opportunity due to its location and future land use designation. Here's a breakdown of the key details:

Location: Just north of St. Augustine, positioned at a high-visibility intersection of US Highway 1 and the future State Road 313, an area experiencing rapid development. Size: 5.5 acres with 300 feet of highway frontage, providing excellent exposure for future businesses or developments.

Current Zoning: Open Rural (OR), typically allowing for agricultural uses, residential, and limited commercial activity.

Future Land Use Designation: Mixed Use District (MD) on the Future Land Use Map (FLUM). This designation permits a variety of potential development options, including commercial, residential, and recreational uses, making the property highly versatile. Building: There is a 2,900 sq. ft. building on the property, but it holds no significant value, meaning it may be best suited for demolition or repurposing.