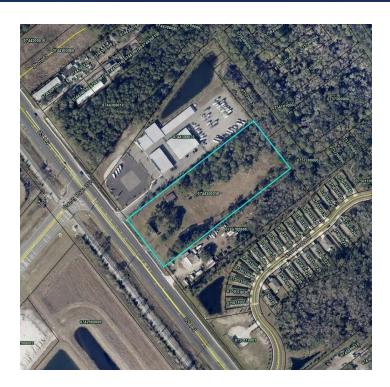

#### **PROPERTY OVERVIEW**

This property offers a significant development opportunity due to its location and future land use designation. Here's a breakdown of the key details:

Location: Just north of St. Augustine, positioned at a high-visibility intersection of US Highway 1 and the future State Road 313, an area experiencing rapid development. Size: 5.5 acres with 300 feet of highway frontage, providing excellent exposure for future businesses or developments.

Current Zoning: Open Rural (OR), typically allowing for agricultural uses, residential, and limited commercial activity.

Future Land Use Designation: Mixed Use District (MD) on the Future Land Use Map (FLUM). This designation permits a variety of potential development options, including commercial, residential, and recreational uses, making the property highly versatile. Building: There is a 2,900 sq. ft. building on the property, but it holds no significant value, meaning it may be best suited for demolition or repurposing.

This land could be ideal for investors looking to capitalize on the upcoming growth in this region.