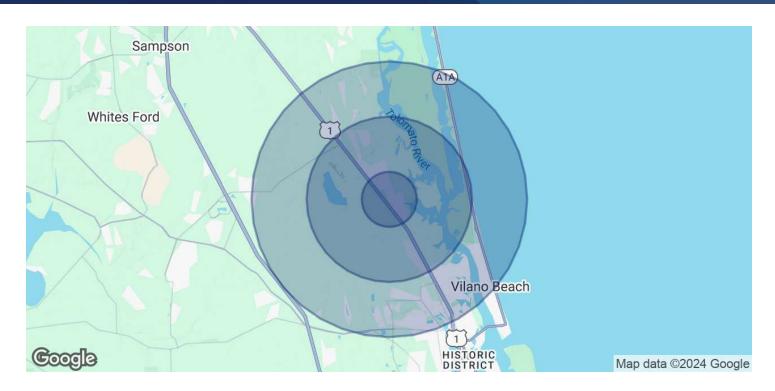

## LOCATION MAPS 5.5 ACRES TO BE REZONED MULTI USE 6220 U.S. 1 St. Augustine, FL 32095

Map data ©2024 Imagery ©2024 TerraMetrics

6220 U.S. 1 St. Augustine, FL 32095

| POPULATION           | 1 MILE    | 3 MILES   | 5 MILES   |
|----------------------|-----------|-----------|-----------|
| Total Population     | 1,347     | 7,850     | 34,918    |
| Average Age          | 45        | 45        | 44        |
| Average Age (Male)   | 44        | 44        | 44        |
| Average Age (Female) | 46        | 45        | 45        |
| HOUSEHOLDS & INCOME  | 1 MILE    | 3 MILES   | 5 MILES   |
| Total Households     | 570       | 2,965     | 13,815    |
| # of Persons per HH  | 2.4       | 2.6       | 2.5       |
| Average HH Income    | \$68,340  | \$110,598 | \$127,656 |
| Average House Value  | \$392,659 | \$591,947 | \$549,281 |

Demographics data derived from AlphaMap