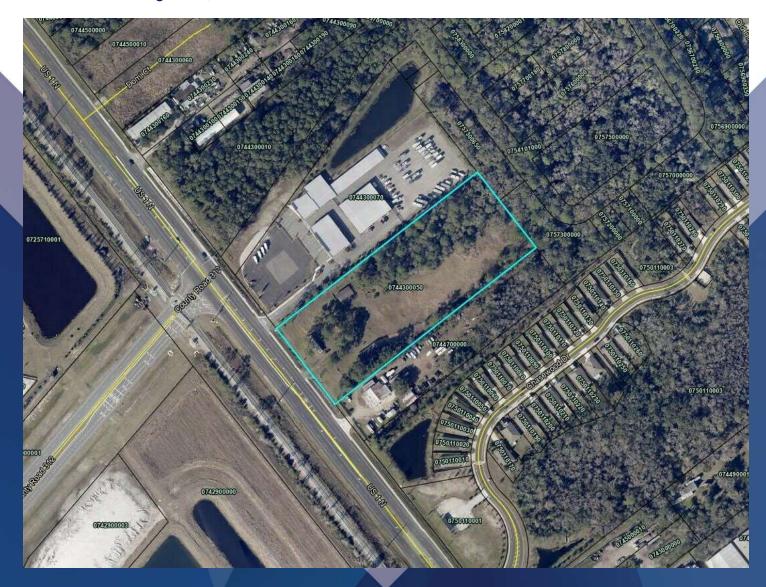

#### 5.5 ACRES TO BE REZONED MULTI USE

6220 U.S. 1 St. Augustine, FL 32095

#### **PROPERTY OVERVIEW**

This property offers a significant development opportunity due to its location and future land use designation. Here's a breakdown of the key details:

Location: Just north of St. Augustine, positioned at a high-visibility intersection of US Highway 1 and the future State Road 313, an area experiencing rapid development. Size: 5.5 acres with 300 feet of highway frontage, providing excellent exposure for future businesses or developments.

Current Zoning: Open Rural (OR), typically allowing for agricultural uses, residential, and limited commercial activity.

Future Land Use Designation: Mixed Use District (MD) on the Future Land Use Map (FLUM). This designation permits a variety of potential development options, including commercial, residential, and recreational uses, making the property highly versatile. Building: There is a 2,900 sq. ft. building on the property, but it holds no significant value, meaning it may be best suited for demolition or repurposing.

This land could be ideal for investors looking to capitalize on the upcoming growth in this region.