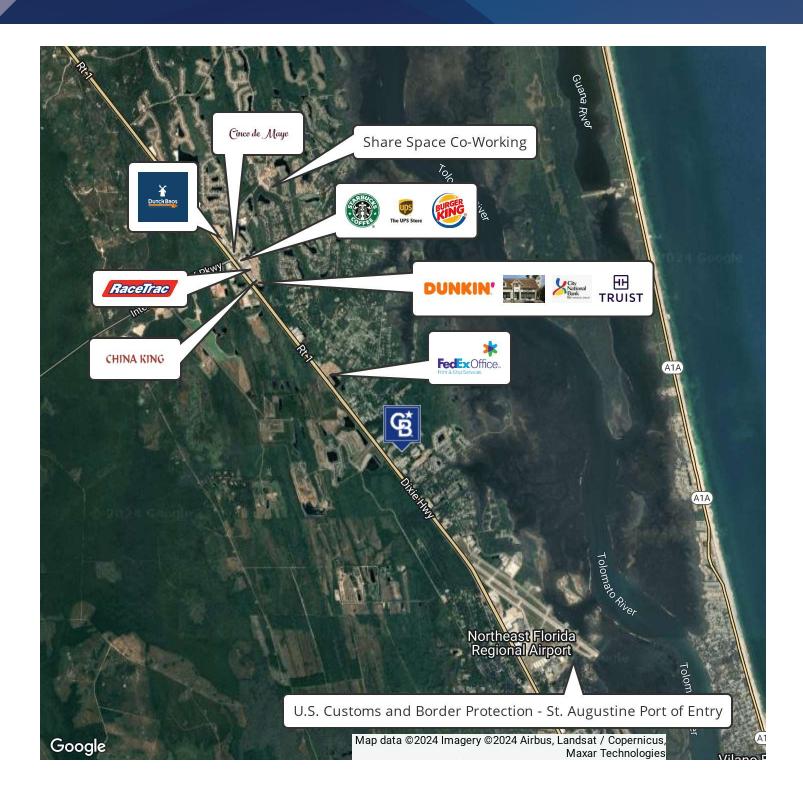

# RETAILER MAP 5.5 ACRES TO BE REZONED MULTI USE 6220 U.S. 1 St. Augustine El 32095