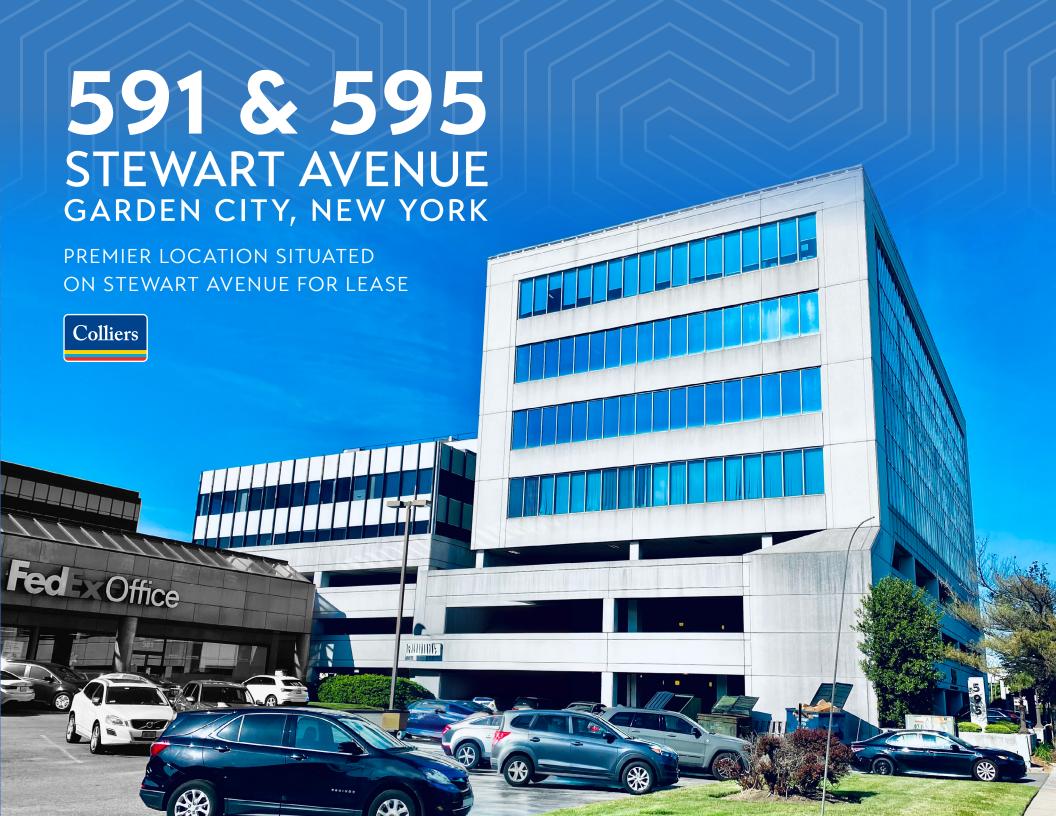

# 591 & 595 STEWART AVENUE GARDEN CITY, NEW YORK

### **SPACE HIGHLIGHTS**

- Premier location situated on Stewart Avenue with easy access to all major thoroughfares
- 1 Mile from the entrance to the Meadowbrook Parkway
- Centrally located, offering easy access to Roosevelt Field Mall for all popular restaurants and shopping destinations
- Covered Parking Available
- Close proximity to Garden City Train Station, Mineola Station and Country Life Press