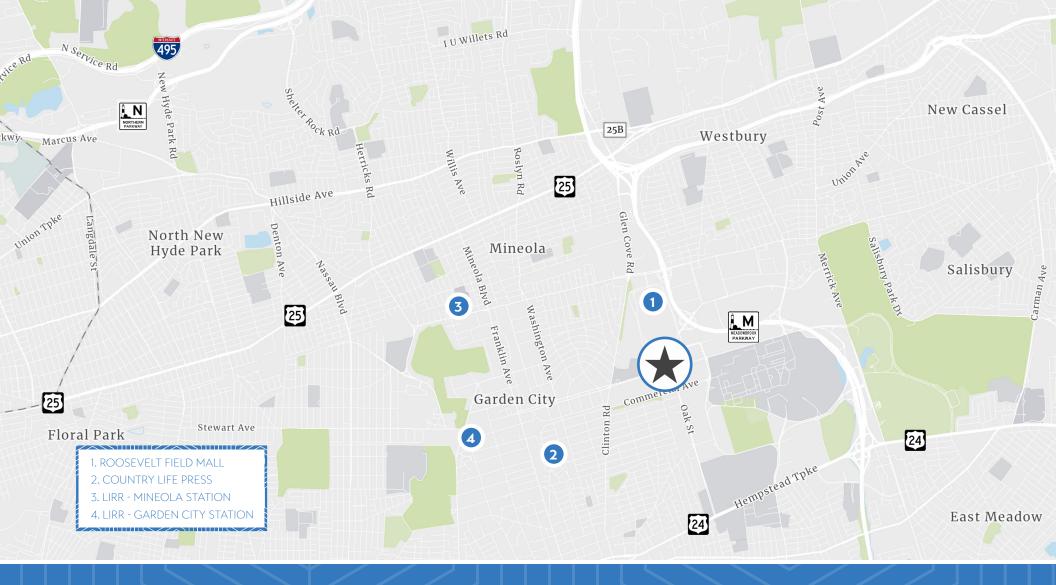

### **SPACE HIGHLIGHTS**

- Premier location situated on Stewart Avenue with easy access to all major thoroughfares
- 1 Mile from the entrance to the Meadowbrook Parkway
- Centrally located, offering easy access to Roosevelt Field Mall for all popular restaurants and shopping destinations
- Covered Parking Available
- Close proximity to Garden City Train Station, Mineola Station and Country Life Press