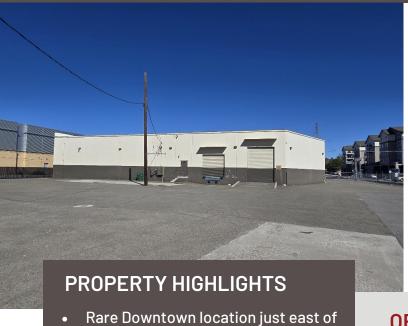

- Rare Downtown location just east of the intersection of Evans Avenue and East 6th Street
- Excellent Signage available
- Street Parking in front and fenced parking in back