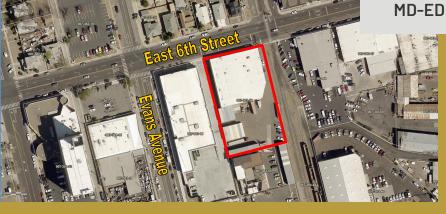

- Rare Downtown location just east of the intersection of Evans Avenue and East 6th Street
- Excellent Signage available
- Street Parking in front and fenced parking in back

#### OFFERING SUMMARY

SF AVAILABLE PRICE/SF

19,200±SF \$1.30/SF NNN

ACRES APN

1.089 007-303-54

ZONING CLEARANCE

MD-ED 18'

KEN STARK