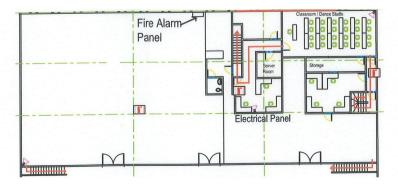

#### PROPERTY DESCRIPTION

- 19,200 SF Downtown Warehouse with fully fenced yard area and full racking in warehouse
- Approximately 5,000 SF office, 4 Restrooms (1 with shower), upstairs mezzanine storage
- 1 Dock & 1 Grade Door
- 400 amps 208/120 Power
- Fully Sprinklered
- 18' Clearance
- Racking in place

- Rare Downtown location just east of the intersection of Evans Avenue and East 6th Street
- Excellent Signage available
- Street Parking in front and fenced parking in back

#### OFFERING SUMMARY

SF AVAILABLE PRICE/SF

19,200±SF \$1.30/SF NNN

ACRES APN

1.089 007-303-54

ZONING CLEARANCE

MD-ED 18'

KEN STARK