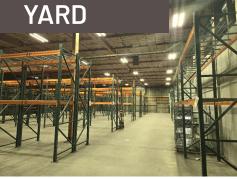

#### PROPERTY DESCRIPTION

- 19,200 SF Downtown Warehouse with fully fenced yard area and full racking in warehouse
- Approximately 5,000 SF office, 4 Restrooms (1 with shower), upstairs mezzanine storage
- 1 Dock & 1 Grade Door
- 400 amps 208/120 Power
- Fully Sprinklered
- 18' Clearance
- Racking in place

- Rare Downtown location just east of the intersection of Evans Avenue and East 6th Street
- Excellent Signage available
- Street Parking in front and fenced parking in back