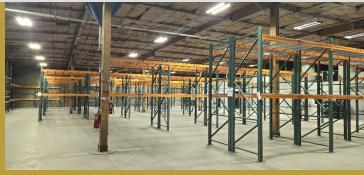

#### PROPERTY DESCRIPTION

- 19,200 SF Downtown Warehouse with fully fenced yard area and full racking in warehouse
- Approximately 5,000 SF office, 4 Restrooms (1 with shower), upstairs mezzanine storage
- 1 Dock & 1 Grade Door
- 400 amps 208/120 Power
- Fully Sprinklered
- 18' Clearance
- Racking in place