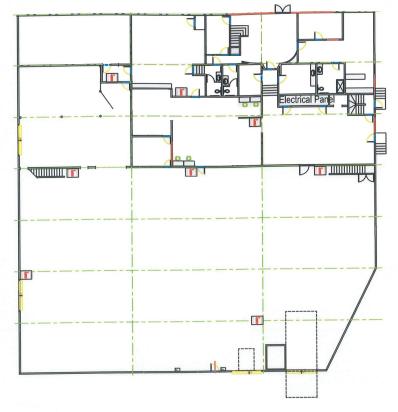

#### PROPERTY DESCRIPTION

- 19,200 SF Downtown Warehouse with fully fenced yard area and full racking in warehouse
- Approximately 5,000 SF office, 4 Restrooms (1 with shower), upstairs mezzanine storage
- 1 Dock & 1 Grade Door
- 400 amps 208/120 Power
- Fully Sprinklered
- 18' Clearance
- Racking in place