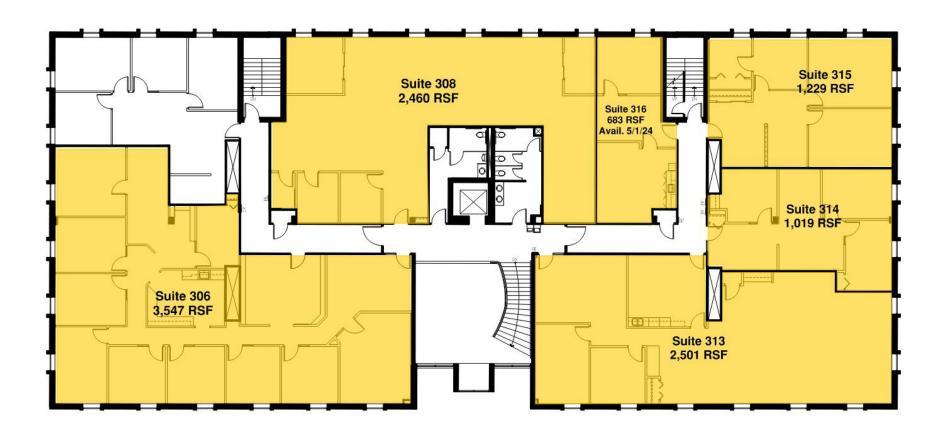

## 2950 METRO OFFICE PARK → FOR LEASE → THIRD FLOOR

2950 Metro Drive + Bloomington, MN 55425 + www.metroofficepark.com

JASON A. BUTTERFIELD

(952) 460-9830 jason.butterfield@frauenshuh.com

Space Available

| Suite 101                | 1,772 RSF  |
|--------------------------|------------|
| Suite 102                | 947 RSF    |
| Suite 306                | 3,547 RSF  |
| Suite 308                | 2,460 RSF* |
| Suite 313                | 2,501 RSF* |
| Suite 314                | 1,019 RSF* |
| Suite 315                | 1,229 RSF* |
| Suite 316                | 6,83 RSF*  |
| * 7,892 Contiguous Space |            |