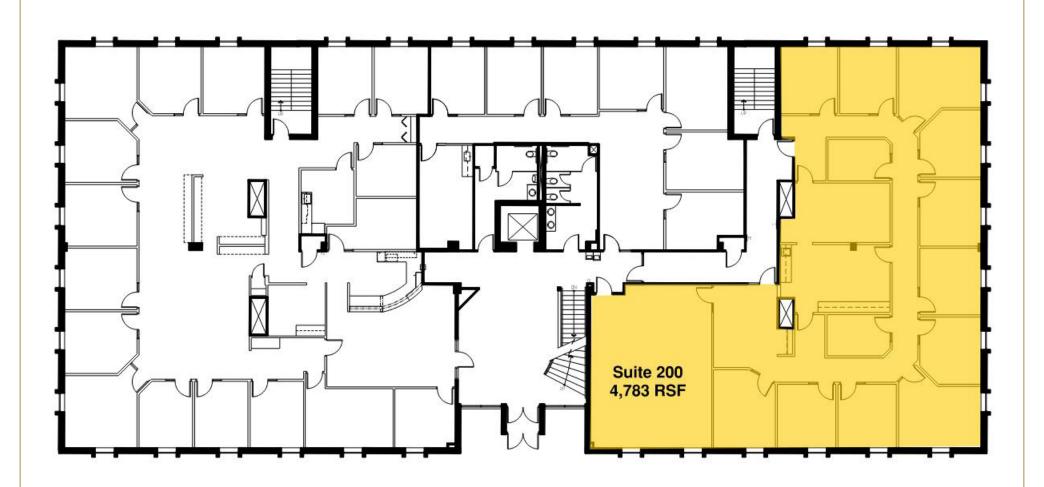

Space Available

| Suite 101                | 1,772 RSF  |
|--------------------------|------------|
| Suite 102                | 947 RSF    |
| Suite 306                | 3,547 RSF  |
| Suite 308                | 2,460 RSF* |
| Suite 313                | 2,501 RSF* |
| Suite 314                | 1,019 RSF* |
| Suite 315                | 1,229 RSF* |
| Suite 316                | 6,83 RSF*  |
| * 7,892 Contiguous Space |            |

## 2950 METRO OFFICE PARK + FOR LEASE + SECOND FLOOR

2950 Metro Drive + Bloomington, MN 55425 + www.metroofficepark.com