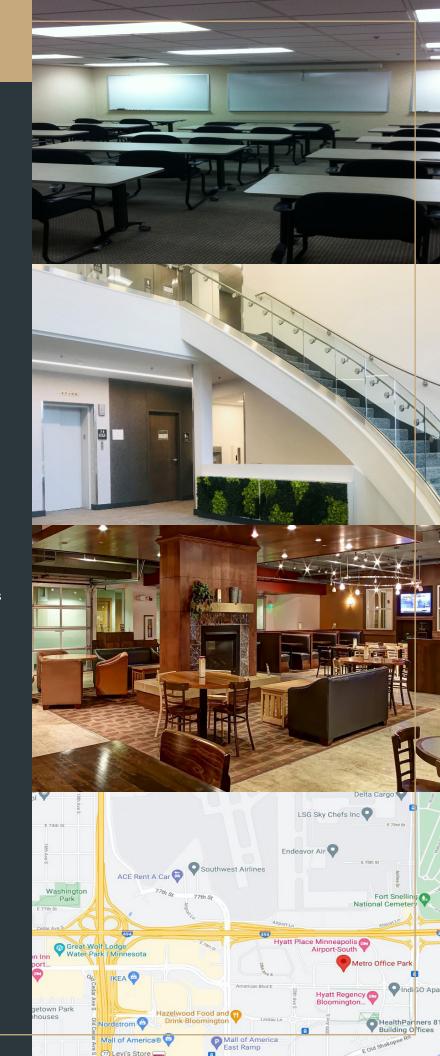

### PARK AMENITIES

- CenturyLink and Comcast cable available
- Located off I-494 and 34th Avenue
- One block to light-rail transit station
- Seconds from Mall of America
- Equal distance to both downtown Minneapolis and downtown St. Paul
- Fireside Lounge with WiFi (3001 Metro)
- Conference/Seminar Rooms
- On MTC bus route
- Fitness center with showers and towel service
- On-site D.Brian's Deli and Catering
- Abundant parking (underground and surface)
- Vending areas in each building
- Near Minnesota Valley Wildlife Refuge
- Accessible to bike trails
- Adjacent to new Hyatt Regency, as well as Hilton, Holiday Inn, SpringHill Suites, and Hamption Inn and Suites
- Preferred hotel rates