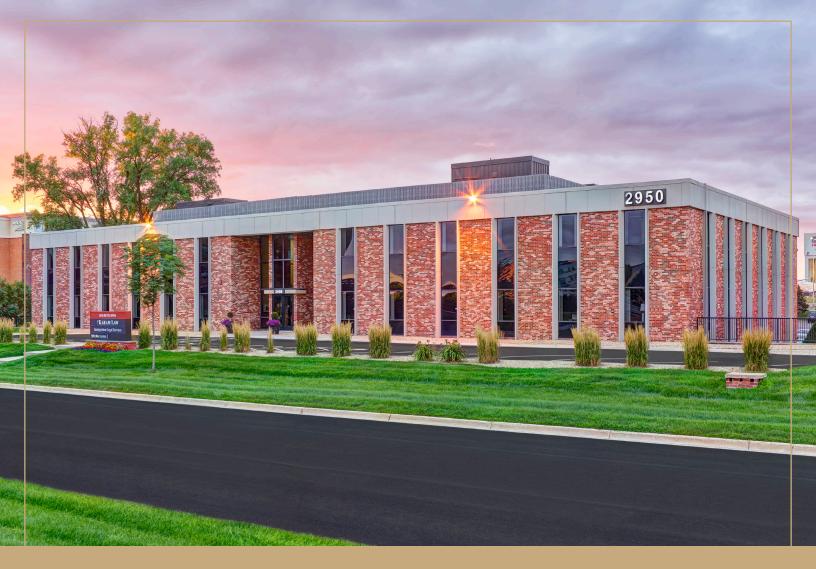

# 2950 METRO OFFICE PARK

2950 Metro Drive + Bloomington, MN 55425

- ENERGY STAR rating from the U.S.
  Environmental Protection Agency (EPA)
- ◆ Located off of I-494 and 34th Avenue
- Fireplace Lounge with WiFi
- ♦ New Building Lobby June 2023

- New HVAC System
- Approximately \$1.5 Million in common areas and exterior renovations
- Flexible terms and great value
- ♦ On-site management and maintenance

**FOR LEASE** 

www.metroofficepark.com

**JASON A. BUTTERFIELD** 

## 2950 METRO OFFICE PARK

2950 Metro Drive + Bloomington, MN 55425