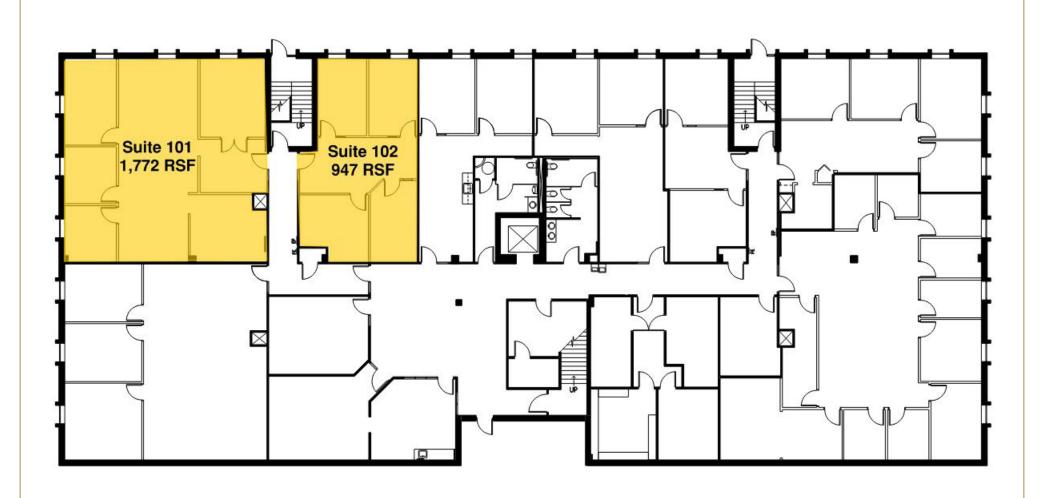

Space Available

| Suite 101                | 1,772 RSF  |
|--------------------------|------------|
| Suite 102                | 947 RSF    |
| Suite 306                | 3,547 RSF  |
| Suite 308                | 2,460 RSF* |
| Suite 313                | 2,501 RSF* |
| Suite 314                | 1,019 RSF* |
| Suite 315                | 1,229 RSF* |
| Suite 316                | 6,83 RSF*  |
| * 7,892 Contiguous Space |            |

## 2950 METRO OFFICE PARK → FOR LEASE → FIRST FLOOR

2950 Metro Drive + Bloomington, MN 55425 + www.metroofficepark.com

**JASON A. BUTTERFIELD** 

(952) 460-9830 jason.butterfield@frauenshuh.com