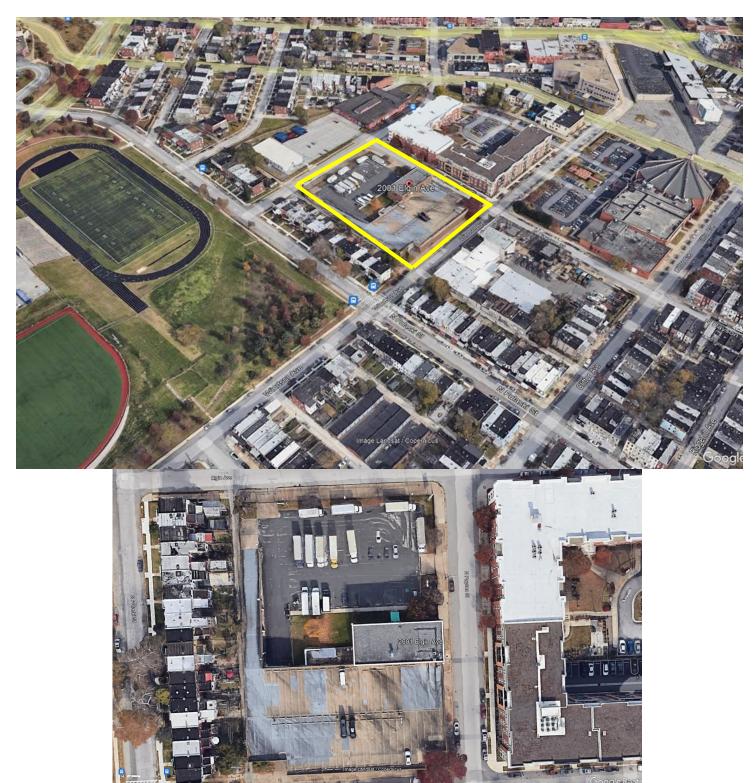

#### **Aerial Site Location**

### **Baltimore City Map Location**

Latshaw Commercial - Real Estate Advisors Since 1975 - 606 Baltimore Ave., Suite 105 - Towson. Maryland 21204 Although information contained herein has been obtained from reliable sources, broker assumes no responsibility for its accuracy.