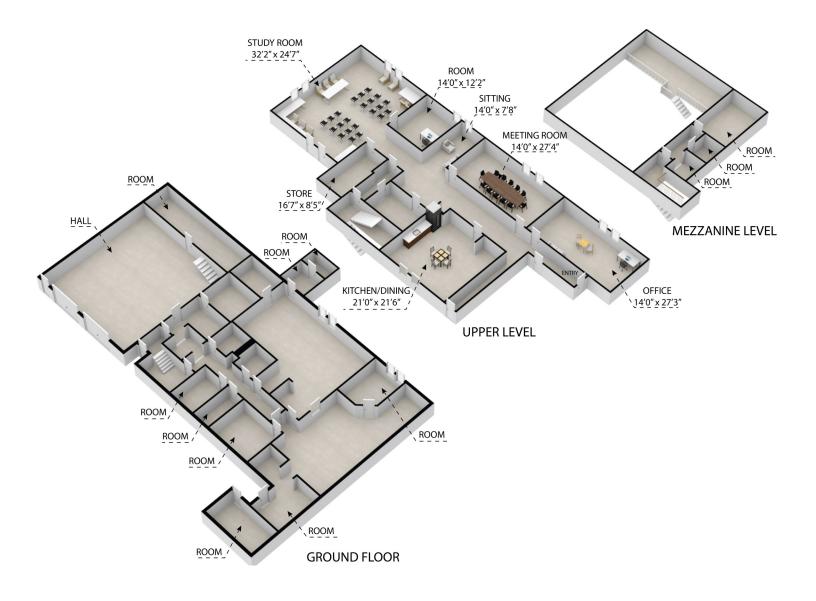

#### **Floor Plans - Three Dimension**

#### 2001 Elgin Avenue, Baltimore 21217

Whilst every attempt has been made to ensure the accuracy of the floor plan contained here, measurements of doors, windows, rooms and any other items are approximate and no responsibility is taken for any error, omission, or misstatement. This plan is for illustrative purposes only and should be used as such by any prospective purchaser.

#### Floor Plan - Ground Floor

### Floor Plan—Upper Level

Latshaw Commercial - Real Estate Advisors Since 1975 - 606 Baltimore Ave., Suite 105 - Towson. Maryland 21204 Although information contained herein has been obtained from reliable sources, broker assumes no responsibility for its accuracy.

Floor Plan—Mezzanine

8