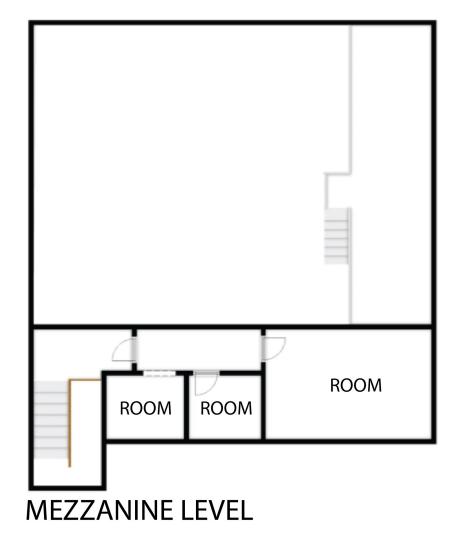

ctive purchaser.



#### **Aerial Site Location**





#### **Graphic Site Plan**



#### 2001 Elgin Avenue, Baltimore 21217

Whilst every attempt has been made to ensure the accuracy of the floor plan contained here, measurements of doors, windows, rooms and any other items are approximate and no responsibility is taken for any error, omission, or misstatement. This plan is for illustrative purposes only and should be used as such by any prospective purchaser.



#### Floor Plan - Ground Floor





### Floor Plan—Upper Level



Latshaw Commercial - Real Estate Advisors Since 1975 - 606 Baltimore Ave., Suite 105 - Towson. Maryland 21204 Although information contained herein has been obtained from reliable sources, broker assumes no responsibility for its accuracy.



Floor Plan—Mezzanine



8



### **Baltimore City Map Location**



Latshaw Commercial - Real Estate Advisors Since 1975 - 606 Baltimore Ave., Suite 105 - Towson. Maryland 21204 Although information contained herein has been obtained from reliable sources, broker assumes no responsibility for its accuracy.