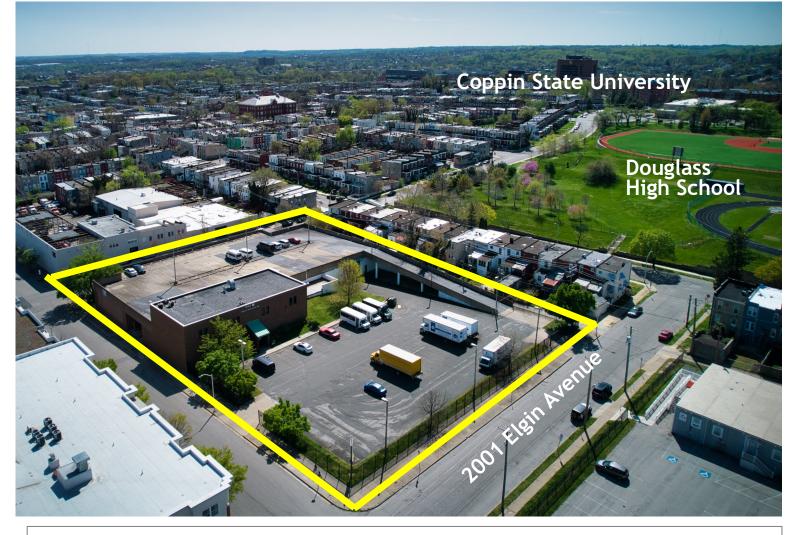

# SALE or LEASE

# Warehouse 28,000 s.f. Office 7,000 s.f. 2001 Elgin Avenue, Baltimore, MD 21217



| 2001 Elgin Avenue Baltimore, MD 21217 - Office & Warehouse Property |                                                                                                                                                                                                                    |                                |
|---------------------------------------------------------------------|--------------------------------------------------------------------------------------------------------------------------------------------------------------------------------------------------------------------|--------------------------------|
| Warehouse:                                                          | 28,000 square feet