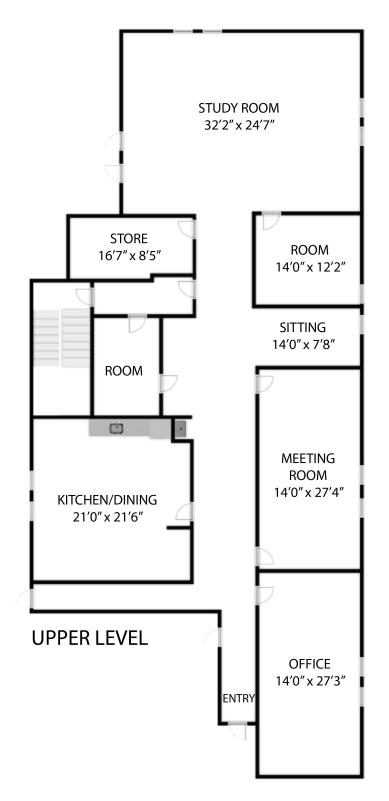

### Floor Plan—Upper Level

Latshaw Commercial - Real Estate Advisors Since 1975 - 606 Baltimore Ave., Suite 105 - Towson. Maryland 21204 Although information contained herein has been obtained from reliable sources, broker assumes no responsibility for its accuracy.