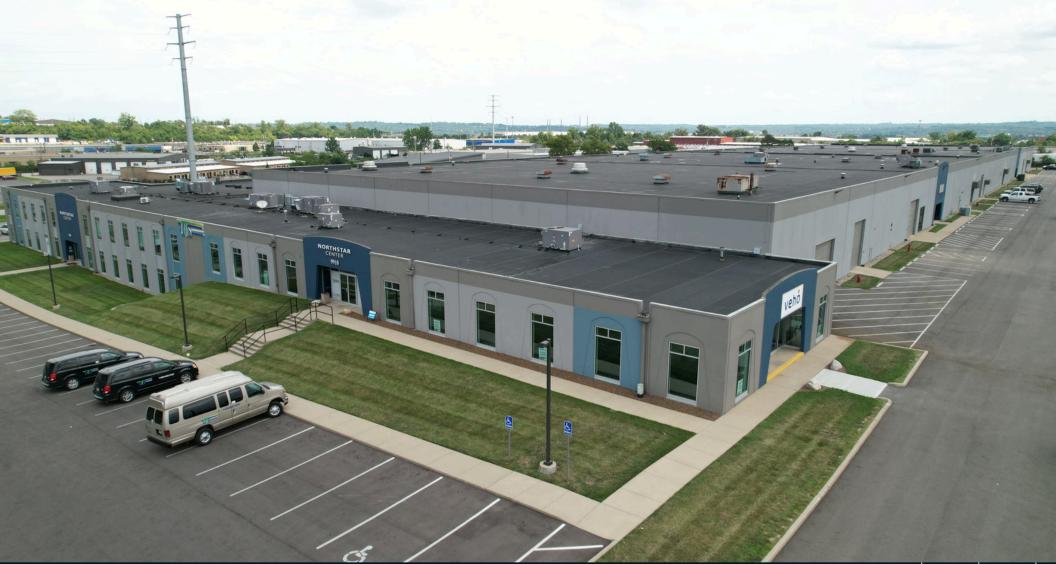

# For Lease

20,000 SF Industrial Space Available

9944 Princeton Glendale Rd West Chester Township, OH 45246

## Property Highlights

- Space will be undergoing a complete renovation including new paint, carpet, LVP and ceiling tiles in the office. Warehouse lighting will be upgraded to LED and concrete floors will be polished.
- Less than 1/2 mile from I-275 and 2.3 miles from I-75
- Multi-tenant building with expansion potential
- Ample auto parking