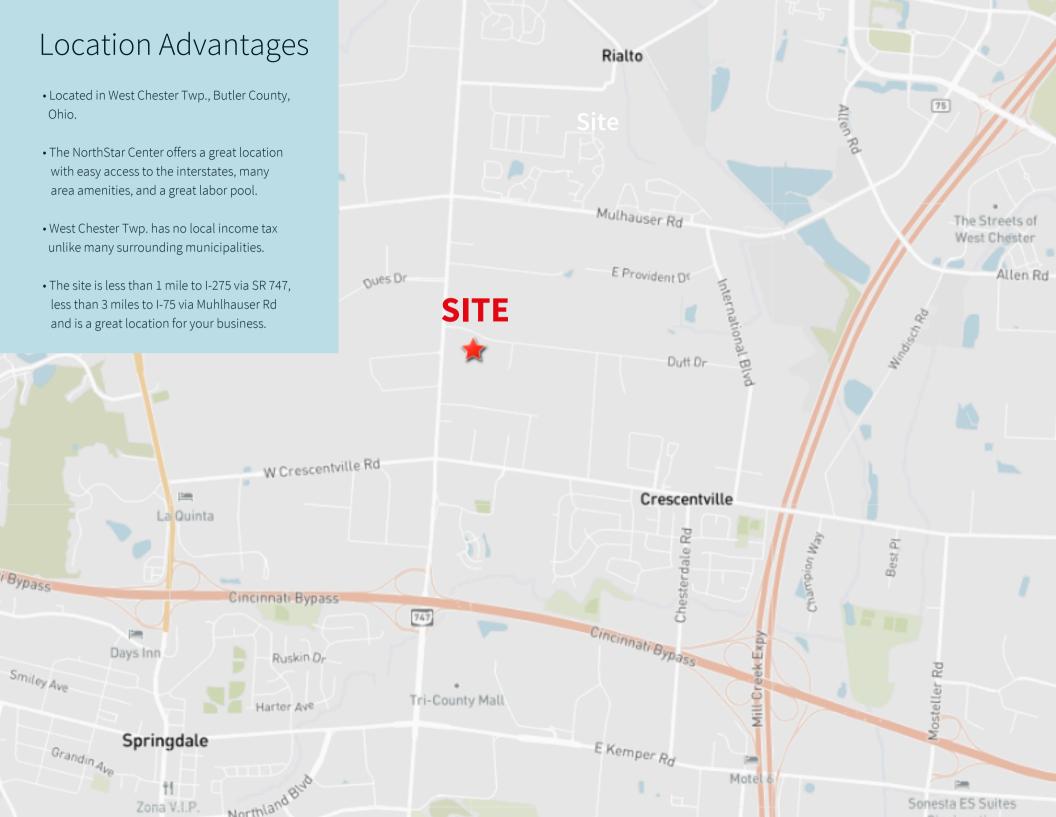

## Property Highlights

- Space will be undergoing a complete renovation including new paint, carpet, LVP and ceiling tiles in the office. Warehouse lighting will be upgraded to LED and concrete floors will be polished.
- Less than 1/2 mile from I-275 and 2.3 miles from I-75
- Multi-tenant building with expansion potential
- Ample auto parking