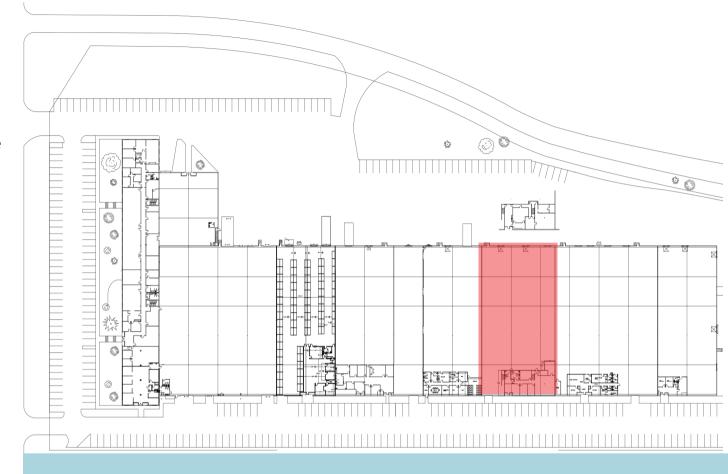

# For Lease

20,000 SF Industrial Space Available

9944 Princeton Glendale Rd West Chester Township, OH 45246





## Property Highlights

- Space will be undergoing a complete renovation including new paint, carpet, LVP and ceiling tiles in the office. Warehouse lighting will be upgraded to LED and concrete floors will be polished.
- Less than 1/2 mile from I-275 and 2.3 miles from I-75
- Multi-tenant building with expansion potential
- Ample auto parking

Mark Volkman mark.volkman@jll.com +1 513 226 2076



#### Site Plan



### **Distances to Regional Areas**

19

Miles from Cincinnati

38

Miles from Dayton

39

Miles from Cincinnati International Airport

# Property Details

| Total Size            | 20,000 SF                     |
|-----------------------|-------------------------------|
| Office Size           | 2,500 SF                      |
| 2nd Story Office Size | 2,400 SF (not included in SF) |
| Clear Height          | 20'                           |
| Docks                 | 3                             |
| Building Depth        | 200'                          |
| Parking               | 1 per 1,000 SF                |
| Sprinkler System      | Wet Sprinkler System          |
| Electrical Service    | 480v / 3 Phase                |
| Zoning                | M2 Industrial                 |
| Wa