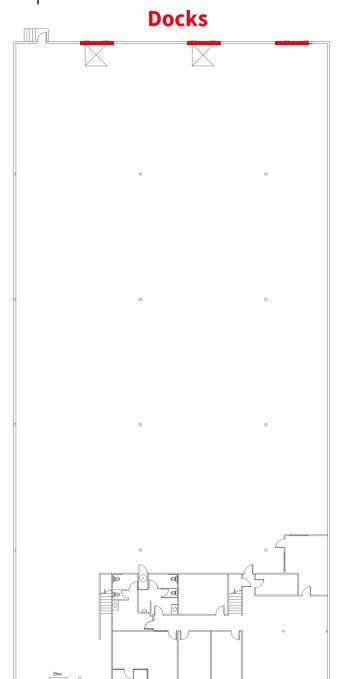

# Space Plan

# Property Details

| Total Size            | 20,000 SF                     |
|-----------------------|-------------------------------|
| Office Size           | 2,500 SF                      |
| 2nd Story Office Size | 2,400 SF (not included in SF) |
| Clear Height          | 20'                           |
| Docks                 | 3                             |
| Building Depth        | 200'                          |
| Parking               | 1 per 1,000 SF                |
| Sprinkler System      | Wet Sprinkler System          |
| Electrical Service    | 480v / 3 Phase                |
| Zoning                | M2 Industrial                 |
| Warehouse Lighting    | LED                           |