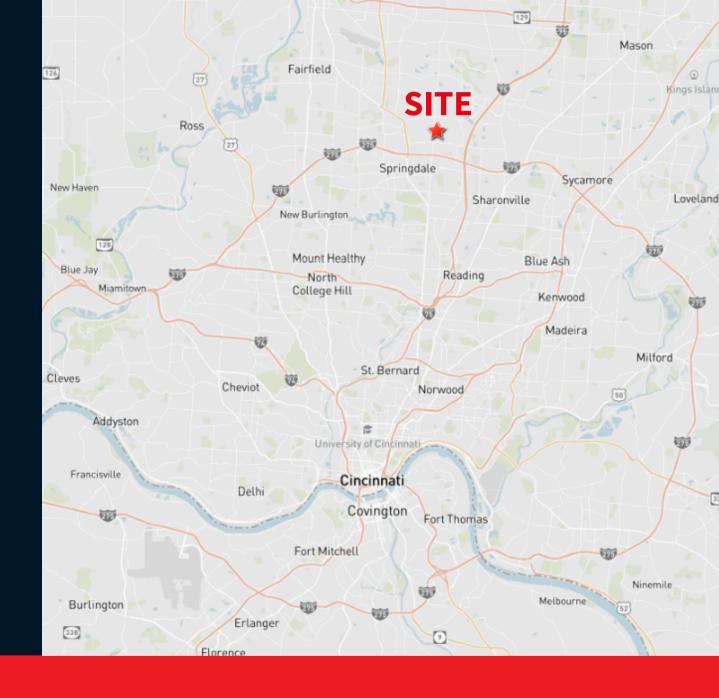

### **Distances to Regional Areas**

19

Miles from Cincinnati

38

Miles from Dayton

39

Miles from Cincinnati International Airport