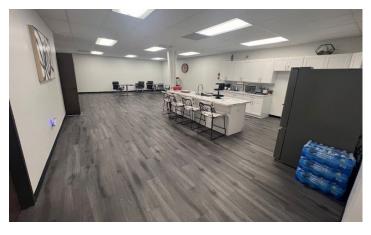

### **PROPERTY HIGHLIGHTS**

- ±2 Acres Stabilized Yard
- Up to 4 acres Available
- Newly Stabilized
- Secured with Electric Guard Dog<sup>™</sup> by Amarok
- · LED Lighting Throughout
- Concrete Pads for Landing Gears
- Great Proximity to 610 Loop & Hobby Airport
- Office Space Available
- Video Surveillance
- 24/7 Security Guard On Site