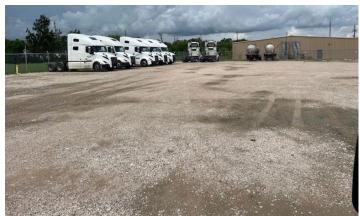

### **PROPERTY HIGHLIGHTS**

- ±2 Acres Stabilized Yard
- Up to 4 acres Available
- Newly Stabilized
- Secured with Electric Guard Dog<sup>™</sup> by Amarok
- · LED Lighting Throughout
- Concrete Pads for Landing Gears
- Great Proximity to 610 Loop & Hobby Airport
- Office Space Available
- Video Surveillance
- 24/7 Security Guard On Site