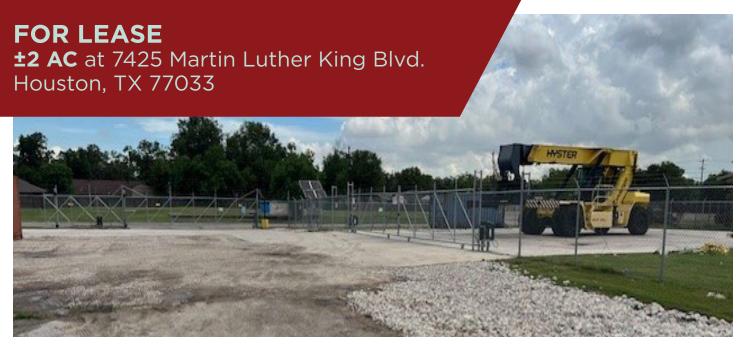

## **FOR LEASE ±2 AC** at 7425 Martin Luther King Blvd. Houston, TX 77033

### **PROPERTY HIGHLIGHTS**

- ±2 Acres Stabilized Yard
- Up to 4 acres Available
- Newly Stabilized
- Secured with Electric Guard Dog<sup>™</sup> by Amarok
- · LED Lighting Throughout
- Concrete Pads for Landing Gears
- Great Proximity to 610 Loop & Hobby Airport
- Office Space Available
- Video Surveillance
- 24/7 Security Guard On Site