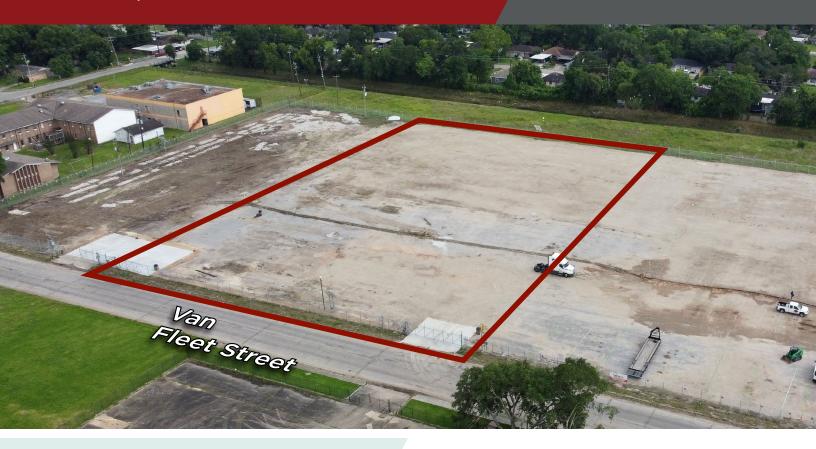

## **FOR LEASE ±2 AC** at 7425 Martin Luther King Blvd. Houston, TX 77033

### **PROPERTY HIGHLIGHTS**

- ±2 Acres Stabilized Yard
- Up to 4 acres Available
- Newly Stabilized
- Secured with Electric Guard Dog<sup>™</sup> by Amarok
- · LED Lighting Throughout
- Concrete Pads for Landing Gears
- Great Proximity to 610 Loop & Hobby Airport
- Office Space Available
- Video Surveillance
- 24/7 Security Guard On Site