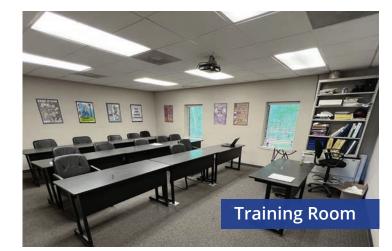

# Property Overview

4485 Pinson Valley Parkway

| Building<br>Area         | ±12,500 SF<br>(two Buildings)                                                                                                                                                                                   |
|--------------------------|-----------------------------------------------------------------------------------------------------------------------------------------------------------------------------------------------------------------|
| Lot Area                 | ±0.41 Acres                                                                                                                                                                                                     |
| Office Area              | ±4,500 SF                                                                                                                                                                                                       |
| Warehouse/<br>Shop Space | ±8,000 SF<br>(two buildings)                                                                                                                                                                                    |
| Miscellaneous<br>Details | <ul> <li>10 Private Offices</li> <li>Training &amp;<br/>Conference Rooms</li> <li>Small fenced/ gated<br/>side yard</li> <li>±1,200 SF (50'x24')<br/>shed</li> <li>Zoned C-2, City of<br/>Birmingham</li> </ul> |

#### Main Building

| ±8,500 SF                         |                                                                                                      |
|-----------------------------------|------------------------------------------------------------------------------------------------------|
| Office Area                       | ±4,500 SF on 2 floors                                                                                |
|                                   | <ul><li> 2 stairwells</li><li> Training &amp; conference rooms</li><li> 10 private offices</li></ul> |
| Warehouse/<br>Production<br>Space | ±4,000 SF                                                                                            |
| Drive-In Doors                    | Four (4) grade-level drive-in doors<br>One drive-through bay                                         |
| Yard                              | Small fenced/gated side yard                                                                         |
| <b>Ceiling Height</b>             | 20'                                                                                                  |
| Power                             | 200-amp 208v single phase power                                                                      |
|                                   |                                                                                                      |