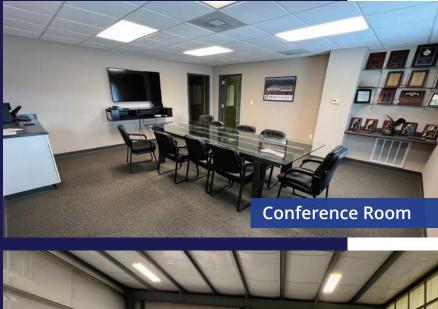

# Property Overview

4485 Pinson Valley Parkway

| Building<br>Area         | ±12,500 SF<br>(two Buildings)                                                                                                                                                                                   |
|--------------------------|-----------------------------------------------------------------------------------------------------------------------------------------------------------------------------------------------------------------|
| Lot Area                 | ±0.41 Acres                                                                                                                                                                                                     |
| Office Area              | ±4,500 SF                                                                                                                                                                                                       |
| Warehouse/<br>Shop Space | ±8,000 SF<br>(two buildings)                                                                                                                                                                                    |
| Miscellaneous<br>Details | <ul> <li>10 Private Offices</li> <li>Training &amp;<br/>Conference Rooms</li> <li>Small fenced/ gated<br/>side yard</li> <li>±1,200 SF (50'x24')<br/>shed</li> <li>Zoned C-2, City of<br/>Birmingham</li> </ul> |

#### Main Building

| ±8,500 SF                         |                                                                                                      |
|-----------------------------------|------------------------------------------------------------------------------------------------------|
| Office Area                       | ±4,500 SF on 2 floors                                                                                |
|                                   | <ul><li> 2 stairwells</li><li> Training &amp; conference rooms</li><li> 10 private offices</li></ul> |
| Warehouse/<br>Production<br>Space | ±4,000 SF                                                                                            |
| Drive-In Doors                    | Four (4) grade-level drive-in doors<br>One drive-through bay                                         |
| Yard                              | Small fenced/gated side yard                                                                         |
| <b>Ceiling Height</b>             | 20'                                                                                                  |
| Power                             | 200-amp 208v single phase power                                                                      |
|                                   |                                                                                                      |