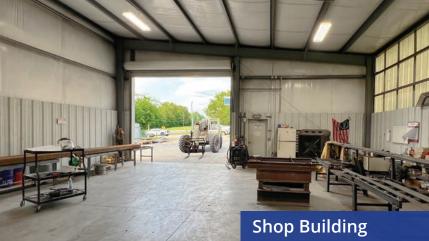

### Shop Building

±4,000 SF

| Building<br>Dimensions | 40' × 100'                                                       |
|------------------------|------------------------------------------------------------------|
| Drive-In Doors         | Three (3) 16'x14' (height x width)<br>grade level drive-in doors |
| Ceiling Height         | 17'-20'                                                          |
| Power                  | 200-amp 208v 3 phase power                                       |
| Additional Details     | Separate storage area with drive-<br>in door within building     |