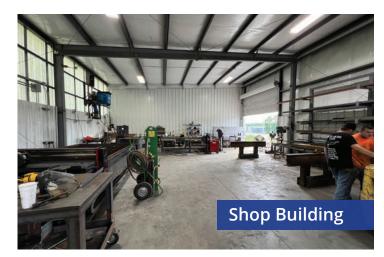

### Shop Building

±4,000 SF

| Building<br>Dimensions | 40' × 100'                                                       |
|------------------------|------------------------------------------------------------------|
| Drive-In Doors         | Three (3) 16'x14' (height x width)<br>grade level drive-in doors |
| Ceiling Height         | 17'-20'                                                          |
| Power                  | 200-amp 208v 3 phase power                                       |
| Additional Details     | Separate storage area with drive-<br>in door within building     |