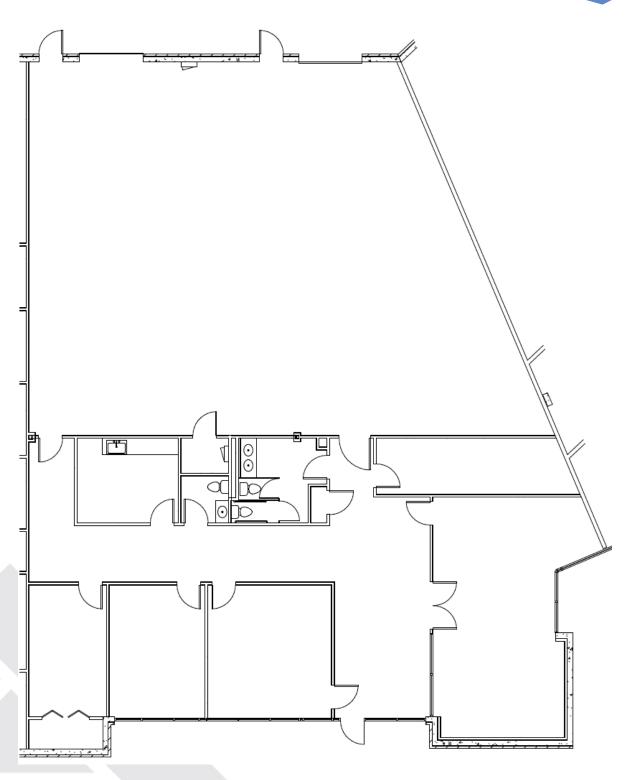

## **Property Features:**

- 5,709 Total Square Feet Available
- 3,035 Square Foot Office
- 2,674 Square Foot Warehouse
- 2 Grade Level Doors
- 14' Minimum Clear Height
- 100% HVAC Warehouse
- Up to 3.83/1,000 Sq. Ft. Parking Ratio
- Less Developed Census Tract 504.23
- Tax Credits Up to \$3,500.00 per
  Qualifying New Job to Georgia