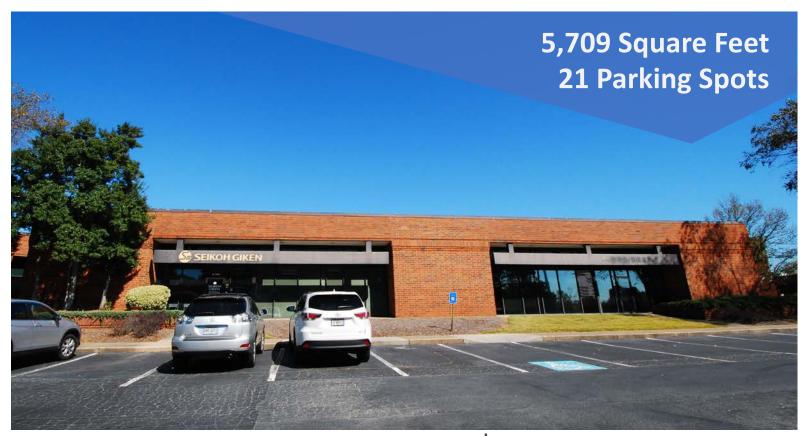

## 5,709 Square Feet21 Parking Spots

## **Property Features:**

- 5,709 Total Square Feet Available
- 3,035 Square Foot Office
- 2,674 Square Foot Warehouse
- 2 Grade Level Doors
- 14' Minimum Clear Height
- 100% HVAC Warehouse
- Up to 3.83/1,000 Sq. Ft. Parking Ratio
- Less Developed Census Tract 504.23
- Tax Credits Up to \$3,500.00 per
  Qualifying New Job to Georgia