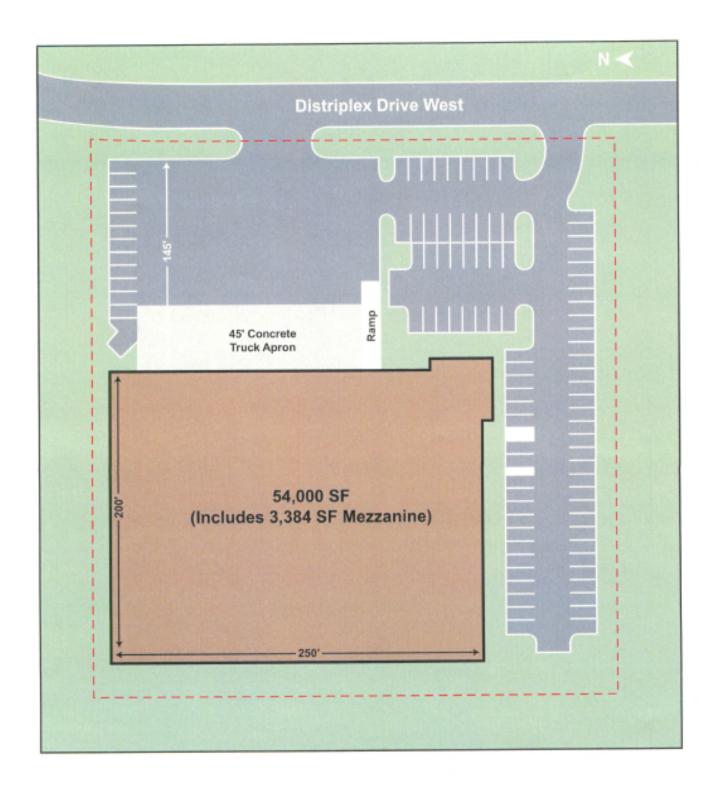

### **Property Features**

- 54,000 square feet
- Approx. 15,618 SF office area (includes 3,394 SF mezz area)
- 3.07 acres
- 24' clear ceiling heights
- 200' (depth) x 250' (width)
- 40' x 41 '8" column spacing
- 10 8' x 1 0' dock high overhead doors
- 1 1 0' x 12' overhead door ramp
- 98 parking spaces
- Class IV sprinkler system
- Single-tenant, front park, front load, warehouse and distribution facility.
- · City of Memphis sewer
- Memphis Light Gas & Water gas, electric & water
- Asking lease rate: Negotiable