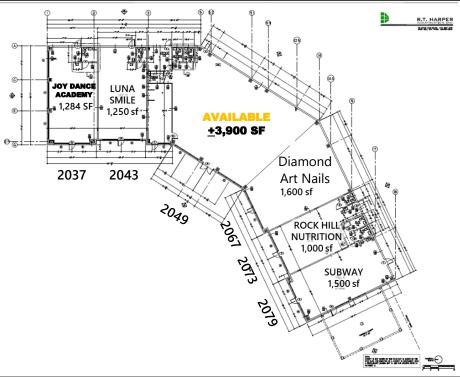

0,500 SF Neighborhood Retail Center
- Located in Graystone Station a boutique Neighborhood Shopping Center with Subway, Diamond Art Nail Salon, Joy Dance Academy, Rock Hill Nutrition, and Luna Dentistry & Dentures
- Adjacent to new Clutch Coffee Bar and other nearby retailers including Walgreen's, McDonald's, Food Lion, GoodWill, Sonic Burgers, Krispy Crème, Starbucks, Outback Steak House, Domino's Pizza and many more
- Graystone boasts York County highest traffic counts of more than 40,000 cars per day!

#### For Lease



**Pricing** 

\$29/SF + \$6.55/SF NNN



Debbie Weatherby Direct: 803-992-6110 Cell: 704-408-8701 Debbie@tuttleco.com



# Graystone Station Retail For Lease 2049 Celanese Road, Rock Hill, South Carolina 29732

# Suite Floor Plan





## **Graystone Station Site Plan**