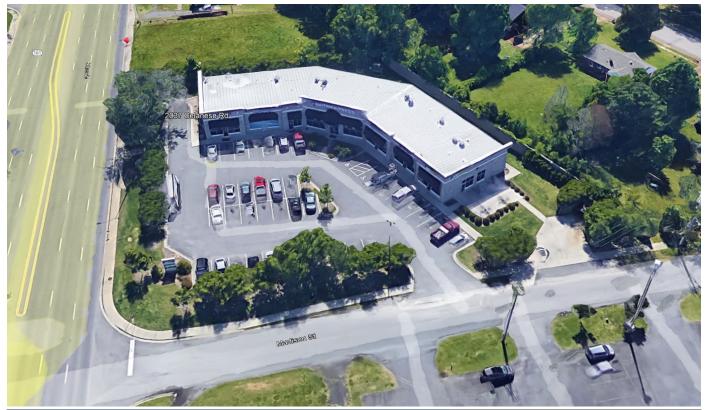

### **Graystone Station Retail For Lease**

2049 Celanese Road, Rock Hill, South Carolina 29732

### **Graystone Station**

- Graystone Station Retail Space ±3,900 SF Retail Space Available FOR LEASE in a ±10,500 SF Neighborhood Retail Center
- Located in Graystone Station a boutique Neighborhood Shopping Center with Subway, Diamond Art Nail Salon, Joy Dance Academy, Rock Hill Nutrition, and Luna Dentistry & Dentures
- Adjacent to new Clutch Coffee Bar and other nearby retailers including Walgreen's, McDonald's, Food Lion, GoodWill, Sonic Burgers, Krispy Crème, Starbucks, Outback Steak House, Domino's Pizza and many more
- Graystone boasts York County highest traffic counts of more than 40,000 cars per day!