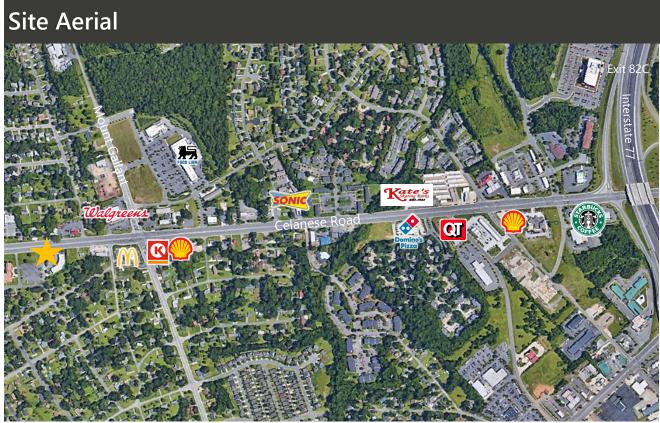

### **Graystone Station**

- Graystone Station Retail Space ±3,900 SF Retail Space Available FOR LEASE in a ±10,500 SF Neighborhood Retail Center
- Located in Graystone Station a boutique Neighborhood Shopping Center with Subway, Diamond Art Nail Salon, Joy Dance Academy, Rock Hill Nutrition, and Luna Dentistry & Dentures
- Adjacent to new Clutch Coffee Bar and other nearby retailers including Walgreen's, McDonald's, Food Lion, GoodWill, Sonic Burgers, Krispy Crème, Starbucks, Outback Steak House, Domino's Pizza and many more
- Graystone boasts York County highest traffic counts of more than 40,000 cars per day!