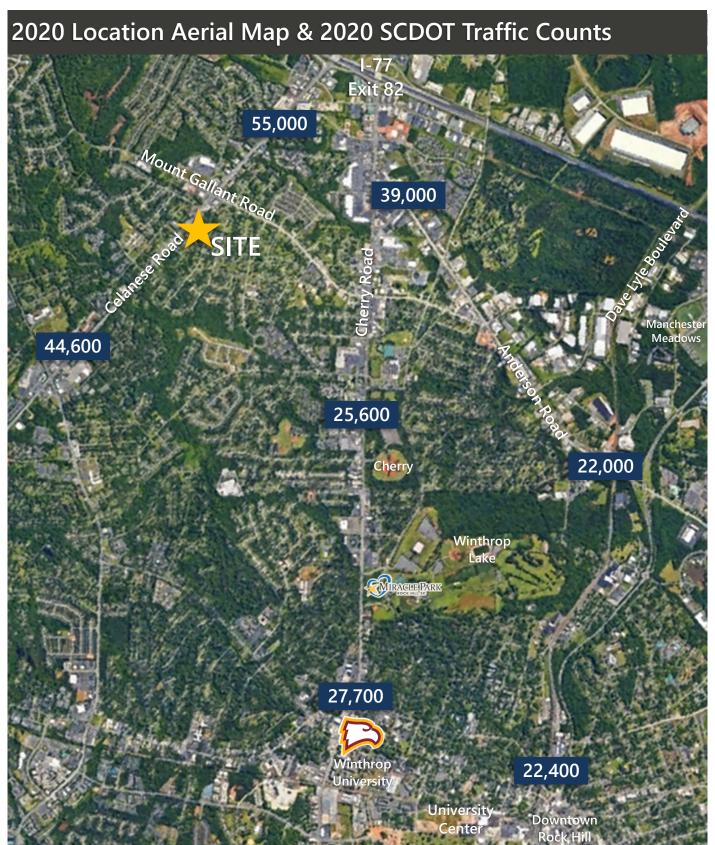

### **Graystone Station**

- Graystone Station Retail Space ±3,900 SF Retail Space Available FOR LEASE in a ±10,500 SF Neighborhood Retail Center
- Located in Graystone Station a boutique Neighborhood Shopping Center with Subway, Diamond Art Nail Salon, Joy Dance Academy, Rock Hill Nutrition, and Luna Dentistry & Dentures
- Adjacent to new Clutch Coffee Bar and other nearby retailers including Walgreen's, McDonald's, Food Lion, GoodWill, Sonic Burgers, Krispy Crème, Starbucks, Outback Steak House, Domino's Pizza and many more
- Graystone boasts York County highest traffic counts of more than 40,000 cars per day!