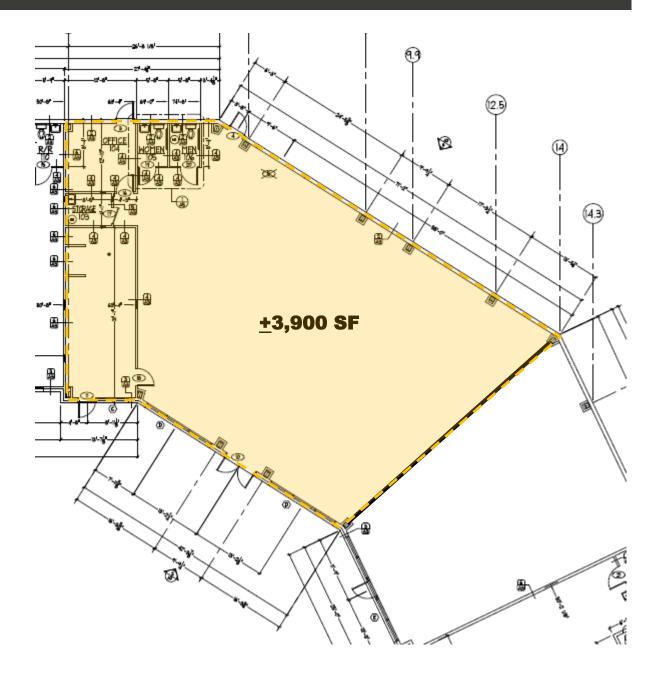

Retail Space Available FOR LEASE in a ±10,500 SF Neighborhood Retail Center
- Located in Graystone Station a boutique Neighborhood Shopping Center with Subway, Diamond Art Nail Salon, Joy Dance Academy, Rock Hill Nutrition, and Luna Dentistry & Dentures
- Adjacent to new Clutch Coffee Bar and other nearby retailers including Walgreen's, McDonald's, Food Lion, GoodWill, Sonic Burgers, Krispy Crème, Starbucks, Outback Steak House, Domino's Pizza and many more
- Graystone boasts York County highest traffic counts of more than 40,000 cars per day!

#### For Lease



**Pricing** 

\$29/SF + \$6.55/SF NNN



Debbie Weatherby Direct: 803-992-6110 Cell: 704-408-8701 Debbie@tuttleco.com



# Graystone Station Retail For Lease 2049 Celanese Road, Rock Hill, South Carolina 29732

# Suite Floor Plan





## **Graystone Station Site Plan**