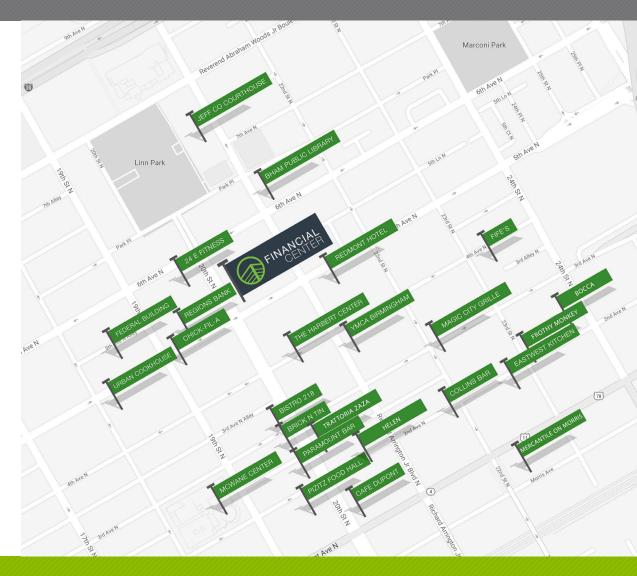

#### **Good Eats**

A foodie's paradise, downtown Birmingham boasts some of the most delicious and diverse cuisine, with more than 100 options only steps from the Financial Center.

#### **Entertainment**

The Financial Center's location near the Theatre District and other entertainment venues means just stepping out the door for an evening of fun and entertainment.