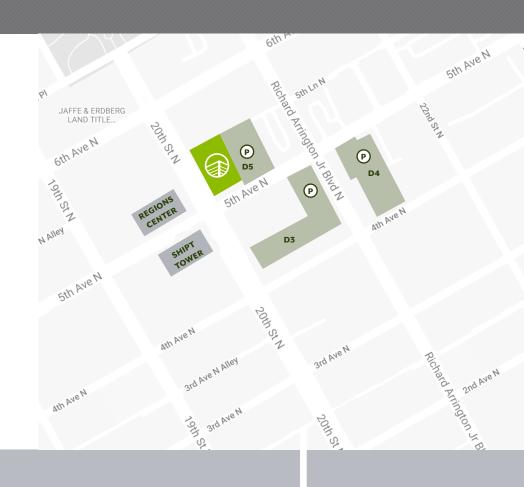

### **Convenient Parking**

Birmingham Parking Authority has multiple decks located within easy walking distance of the Financial Center and Deck 5 is immediately adjacent to the building.

### **SUITES AVAILABLE**

Ranging from 976 - 10,404 SF Floors 3-4, 6-8, 11-15 & 17

Parking Decks - 5th Avenue North Entrance

Two Hours: \$3.00

Monthly Parking: \$100/mo per spot

Parking Decks Managed and Maintained by BIRMINGHAM PARKING AUTHORITY