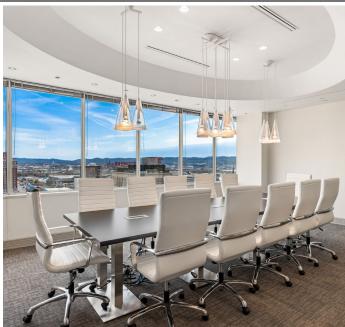

### **AMENITIES**

- · Completely renovated main lobby, common area, and restrooms
- Favorable leasing terms
- Exterior building signage opportunities
- Access to covered parking deck
- On-site property manager
- Edgar's Bakery & Cafe located off lobby
- · Walkability to an array of restaurants, banks, and other retail amenities

### **SUITES AVAILABLE**

Ranging from 976 - 10,404 SF Floors 3-4, 6-8, 11-15 & 17

Parking Decks - 5th Avenue North Entrance

Two Hours: \$3.00

Monthly Parking: \$100/mo per spot

Parking Decks Managed and Maintained by BIRMINGHAM PARKING AUTHORITY