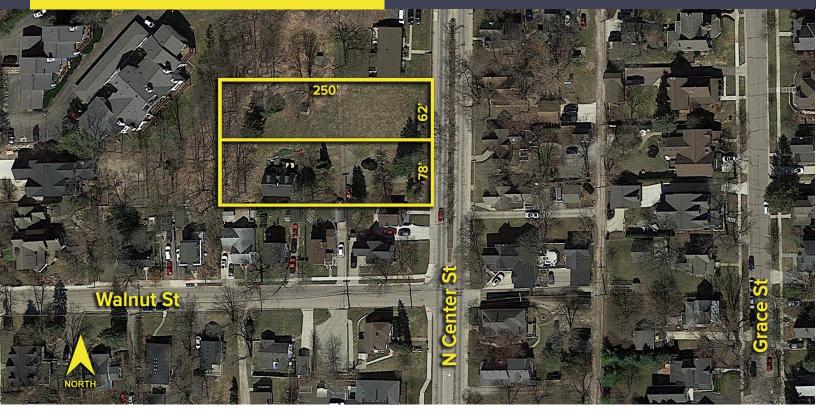

### **PROPERTY FEATURES**

- 0.804 acres available
- Prime Downtown Northville land for redevelopment
- Two lots totaling approx. 35,000 square feet
- Zoned R-2
- Could be used for single family or multi-family residential (second density residential)
- Utilities at site
- Located just north of Kroger and Red Dot Coffee
- 140' of frontage on Center Street
- Sale Price: \$650,000