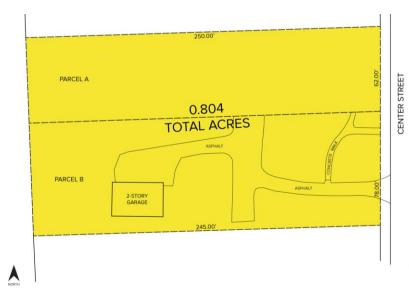

### **PROPERTY FEATURES**

- 0.804 acres available
- Prime Downtown Northville land for redevelopment
- Two lots totaling approx. 35,000 square feet
- Zoned R-2
- Could be used for single family or multi-family residential (second density residential)
- Utilities at site
- Located just north of Kroger and Red Dot Coffee
- 140' of frontage on Center Street
- Sale Price: \$650,000