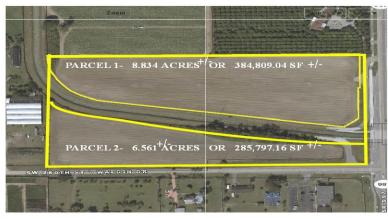

## **LOCATION, LOCATION!**

**ASKING:** .27 CENTS SF (\$15,094 MO)

MAKE AN OFFER.

GROSS SF: 670,606+/- SF APPROXIMATELY PARCEL 1: 384,809+/- SF OR 8.834 ACRES+/-

PARCEL 2: 285,797+/- SF OR 6.561 ACRES+/-

**ZONING** 

PARCEL 1: 2300 ESTATES - 1 ACRE

PARCEL 2: 9000 AGRICULTURE

LAND USE: MIXED/VEGETABLE

**CROPS/VACANT** 

LEASE USE: PRESENTLY, AGRICULTURAL FARMING/CROPS

TERMS: NEGOTIABLE AVAILABLE: IMMEDIATELY

PARCELS: MUST LEASE BOTH PROPERTIES

(15.4+/- ACRES). \$181,122.48

YEARLY INCOME.

SALE: OWNER MAY CONSIDER SELLING BOTH PARCELS.

ASK AGENT FOR PRICING. SALES SHOW RANGE

FROM \$125,000 ACRE UPTO \$250,000.