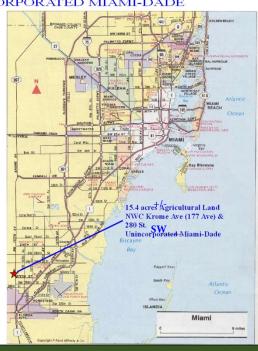

## TOTAL ACREAGE IS 15.4 ACRES +/-

NWC OF KROME AVE (177 AVE) & 280 ST SW Unincorporated Miami-Dade