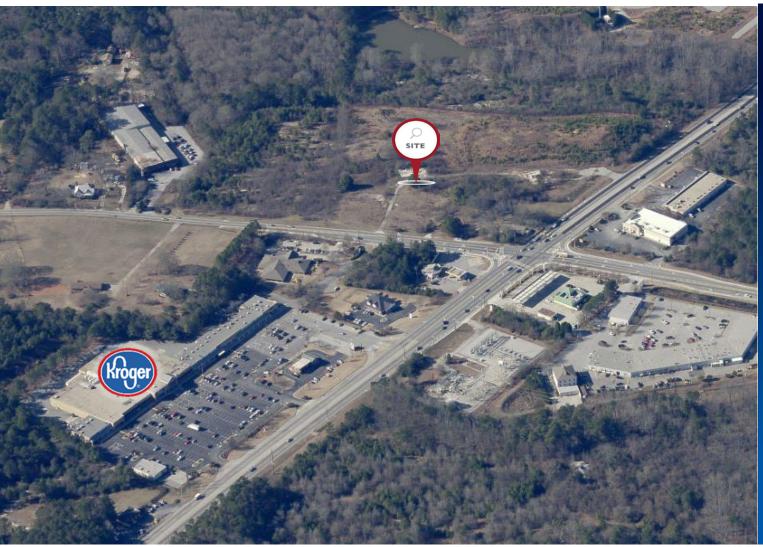

# **About The Property**

- Over 22 acres of commercially zoned land next door to Kroger.
- Located at the intersection of Atlanta Hwy (US 78) and Rosebud Road SW.
- Property has a Daily Traffic Count of over 38,500 VPD.
- Centrally located between Loganville and Snellville, GA

# **Property Description**

- Land Size
   22.85 Acres
- Sale Price \$150,000/Acre
- Zoning
   General Commercial

Vice President +1 706 825 4457 rhodes.seeger@southeastern.company **Tyler Martin** 

Sales Associate +1 706 831 3717 tyler.martin@southeastern.company