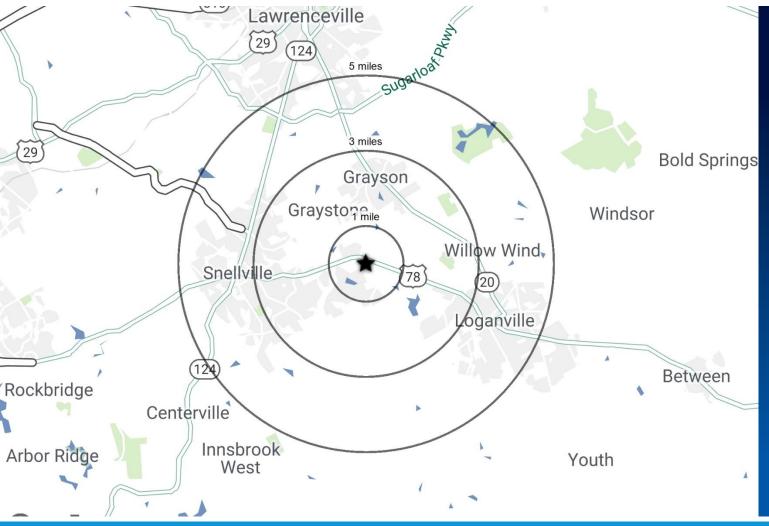

### 2019 **Demographics**

#### **POPULATION**

5 Miles I Mile 3 Miles 8,154 49,507 128,470

#### **MEDIAN AGE**

I Mile 3 Miles 5 Miles 35.1 36.5 337.2

#### **COLLEGE EDUCATION**

I Mile 3 Miles 5 Miles 26.6% 22.5% 23.1%

#### **AVERAGE HH INCOME**

I Mile 3 Miles 5 Miles \$84.921 \$89,394 \$92.890

#### **DAYTIME POPULATION**

5 Miles 1 Mile 3 Miles 34.745 103.649 5.747