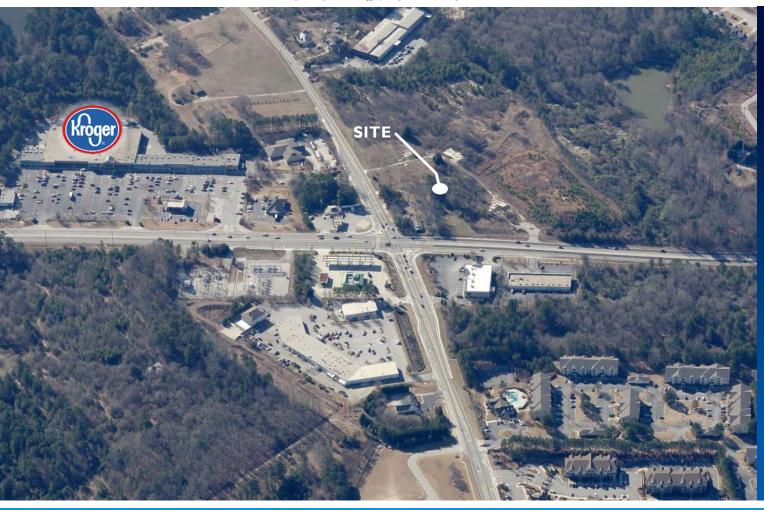

# **About The Property**

- Over 22 acres of commercially zoned land next door to Kroger.
- Located at the intersection of Atlanta Hwy (US 78) and Rosebud Road SW.
- Property has a Daily Traffic Count of over 38,500 VPD.
- Centrally located between Loganville and Snellville, GA

### LAND NEXT TO KROGER AVAILABLE FOR SALE

**Rhodes Seeger** 

Vice President +1 706 825 4457 rhodes.seeger@southeastern.company Tyler Martin

Sales Associate +1 706 831 3717 tyler.martin@southeastern.company