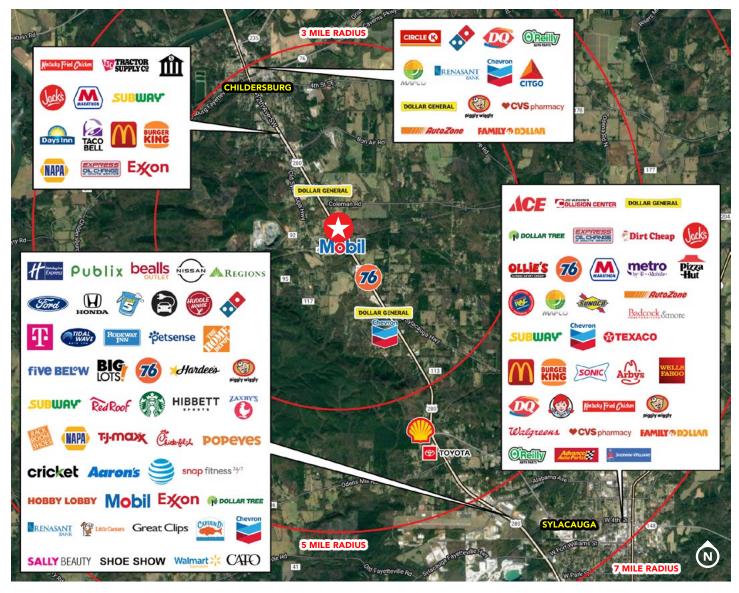

# RETAIL/OFFICE BUILDING FOR SALE

35571 Hwy 280, Sylacauga Alabama 35150

Retail/ Office For Sale with High Visibility Along Busy Highway 280 Corridor

| POPULATION                                 | 3 MILE   | 5 MILES  | 7 MILES  |
|--------------------------------------------|----------|----------|----------|
| 2023 Estimated Population                  | 5,533    | 11,582   | 22,737   |
| HOUSEHOLDS                                 | 3 MILE   | 5 MILES  | 7 MILES  |
| 2023 Estimated Households                  | 2,393    | 5,000    | 9,837    |
| INCOME                                     | 3 MILE   | 5 MILES  | 7 MILES  |
| 2023 Estimated Average<br>Household Income | \$50,106 | \$62,941 | \$62,303 |
| EMPLOYEES                                  | 3 MILE   | 5 MILES  | 7 MILES  |
| 2023 Estimated Total Employees             | 2,153    | 2,959    | 7,302    |