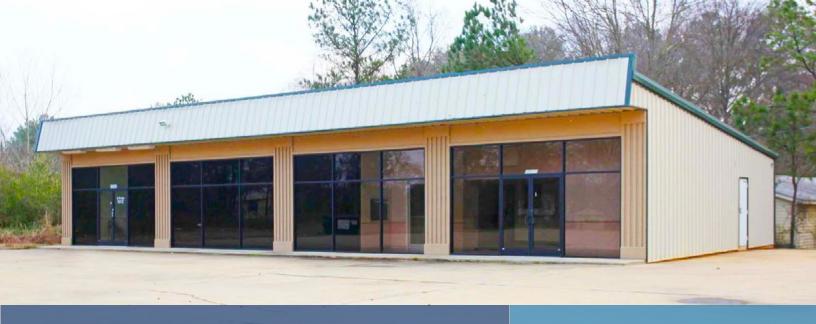

# RETAIL/OFFICE BUILDING FOR SALE

35571 Hwy 280, Sylacauga Alabama 35150

Retail/ Office For Sale with High Visibility Along Busy Highway 280 Corridor

#### SIZE:

3,200 SF - Building 1.05 Acres - Site

## **HWY 280 FRONTAGE:**

107 FT

CASEY HOWARD

choward@harbertrealty.com | 205.202.0814

For More Information: Harbert-Retail.com 2 North 20th Street, #1700, Birmingham, AL 35203

The information contained herein has been obtained from sources deemed reliable, however, HRS makes no guarantees, warranties or representation as to its completeness or accuracy thereof. The presentation of this property is submitted subject to errors, omissions, change of price or conditions, prior to sale or lease or withdrawal without notice.