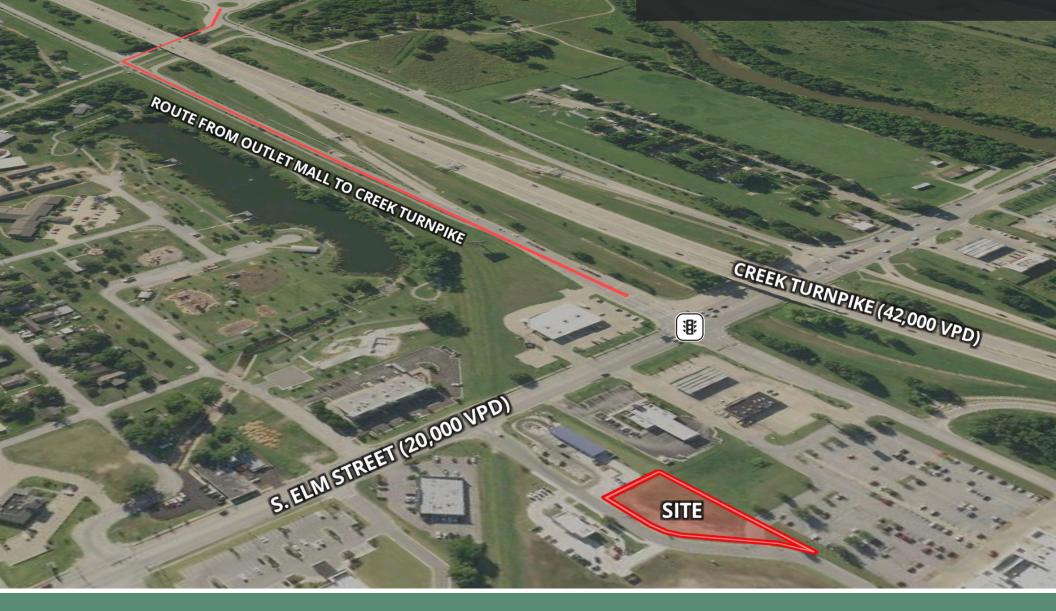

ROUTE FROM OUTLET MALL TO CREEK TURNPIKE

MCP MCGRAW COMMERCIAL PROPERTIES

The information contained herein was obtained from sources deemed reliable; however, no guarantees, warranties, or representations are made as to the completeness or accuracy thereof. The presentation of this real estate information is subject to errors, omissions, change of price, prior sale or lease, or withdrawal without notice.

#### TRAFFIC COUNTS

• S. Elm Street - 20,000 VPD ('22)

MCP MCGRAW COMMERCIAL PROPERTIES

Creek Nation Turnpike - 42,000 VPD ('22)

### LOCATION

- Dense retail trade area near the new Simon Tulsa Premium Outlets (0.8 mi)
- Adjacent to the route to the Creek Nation Turnpike for traffic exiting the outlet mall
- Located among strong brands and traffic generators
- Convenient access to/from S. Elm Street and the Creek Nation Turnpike
- Opportunity to be the closest lunch or dinner option to the outlet mall
- Jenks Median Household Income: \$101,767 ('22)