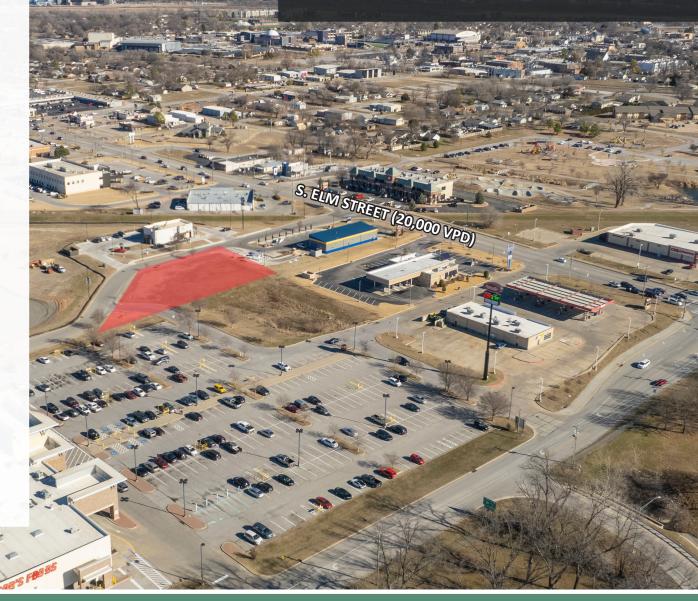

### OVERVIEW

- 27,607 SF (23,749 SF Usable)
- \$60,000 + NNN
- Prime Jenks location with easy access to/from Elm St and the Creek Turnpike
- One of the last opportunities to be among strong brands on Elm Street
- In front of Reasor's and directly across from a busy Starbucks and brand new ACE Hardware
- Less than a mile from the Tulsa Premium Outlets opening August 15, 2024
- CS Zoning and Ready for Development

#### TRAFFIC COUNTS

• S. Elm Street - 20,000 VPD ('22)

MCP MCGRAW COMMERCIAL PROPERTIES

Creek Nation Turnpike - 42,000 VPD ('22)

# **GROUND LEASE** JENKS PAD SITE