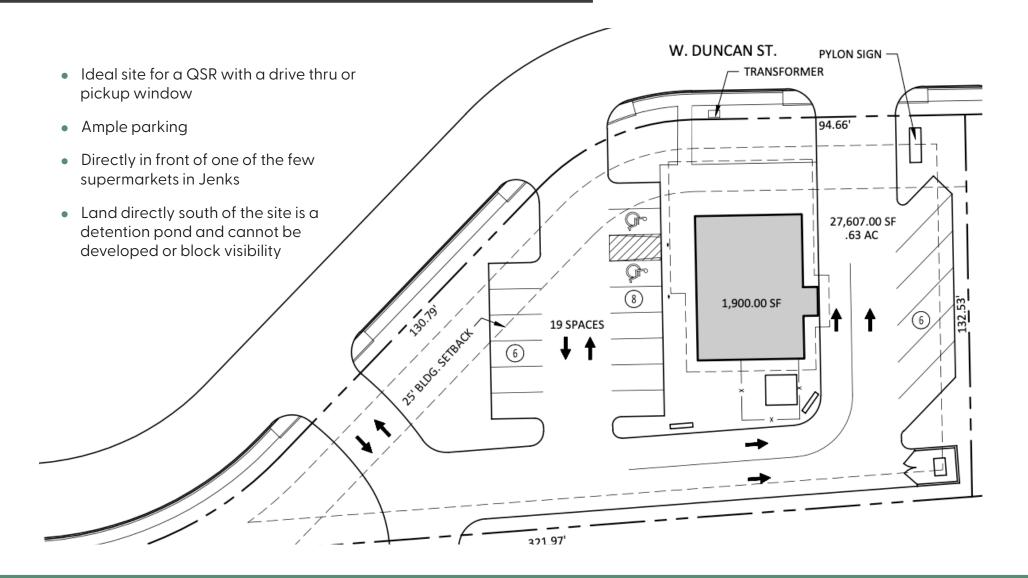

# CONCEPTUAL SITE PLAN JENKS PAD SITE

The information contained herein was obtained from sources deemed reliable; however, no guarantees, warranties, or representations are made as to the completeness or accuracy thereof. The presentation of this real estate information is subject to errors, omissions, change of price, prior sale or lease, or withdrawal without notice.

### OVERVIEW

- 27,607 SF (23,749 SF Usable)
- \$60,000 + NNN
- Prime Jenks location with easy access to/from Elm St and the Creek Turnpike
- One of the last opportunities to be among strong brands on Elm Street
- In front of Reasor's and directly across from a busy Starbucks and brand new ACE Hardware
- Less than a mile from the Tulsa Premium Outlets opening August 15, 2024
- CS Zoning and Ready for Development