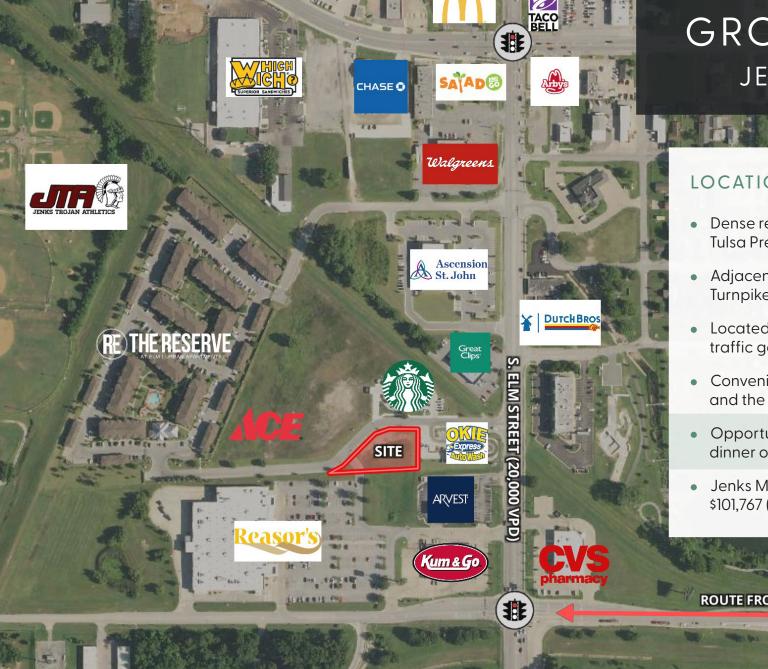

### LOCATION

- Dense retail trade area near the new Simon Tulsa Premium Outlets (0.8 mi)
- Adjacent to the route to the Creek Nation Turnpike for traffic exiting the outlet mall
- Located among strong brands and traffic generators
- Convenient access to/from S. Elm Street and the Creek Nation Turnpike
- Opportunity to be the closest lunch or dinner option to the outlet mall
- Jenks Median Household Income: \$101,767 ('22)

## GROUND LEASE W. 101ST PL & ELM ST

**DICK ALABACK** | SENIOR VICE PRESIDENT 918.724.8955 | RJALABACK@MCGRAWCP.COM 4105 S. ROCKFORD AVENUE, TULSA, OK 74105