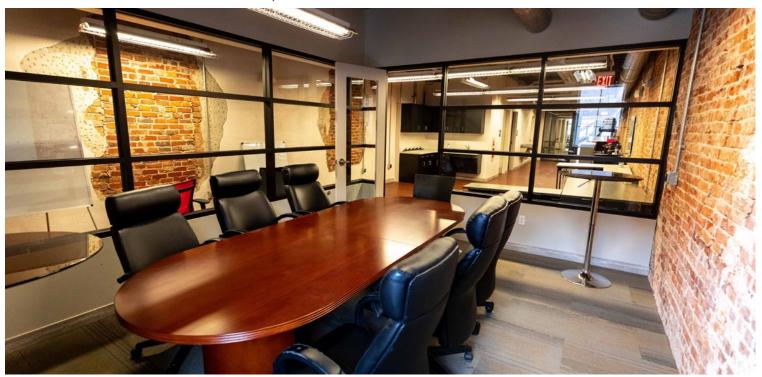

**Private Offices** 

Conference Space

Large windows for abundant natural light

Secure 24/7 key card access to building

Professionally cleaned and maintained

## **Premier Hamilton Street Location**

806 Hamilton is designed to stimulate the establishment and growth of innovative businesses. Downtown Allentown offers collaborative networking opportunities to professionals who are passionate about building a vibrant downtown community.