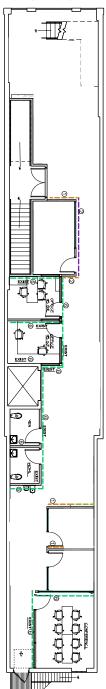

# Now Leasing 806 Hamilton

Now Available

2,724 SF Office Space

806 Hamilton St. Downtown Allentown, PA

### **Space Features**

Plug & Play

Efficient Floor plan

Competitive rates

Limited up-front cost

**Adjacent Parking** 

Easy access to area highways

On-site property management, engineers & security