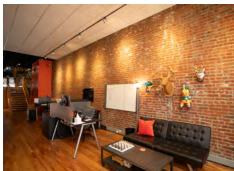

#### **Property Highlights**

- 4,200 sf plus bonus 3rd floor space
- Exposed brick and timber throughout all three floors
- One large office / conference room, open space throughout
- Excellent opportunity for signage
- Dozens of restaurants and shops within walking distance
- Located minutes from KC Streetcar line
- Lease rate \$15.00/sf, net of utilities and janitorial
- Prime lease term runs through December 31, 2027