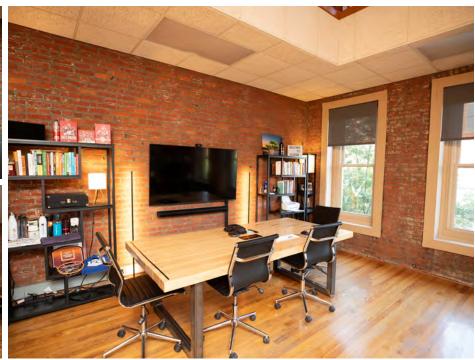

#### **Property Highlights**

- 4,200 sf plus bonus 3rd floor space
- Exposed brick and timber throughout all three floors
- One large office / conference room, open space throughout
- Excellent opportunity for signage
- Dozens of restaurants and shops within walking distance
- Located minutes from KC Streetcar line
- Lease rate \$15.00/sf, net of utilities and janitorial
- Prime lease term runs through December 31, 2027