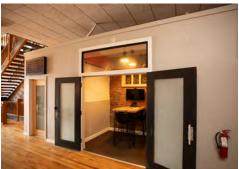

#### **Property Highlights**

- 4,200 sf plus bonus 3rd floor space
- Exposed brick and timber throughout all three floors
- One large office / conference room, open space throughout
- Excellent opportunity for signage
- Dozens of restaurants and shops within walking distance
- Located minutes from KC Streetcar line
- Lease rate \$15.00/sf, net of utilities and janitorial
- Prime lease term runs through December 31, 2027