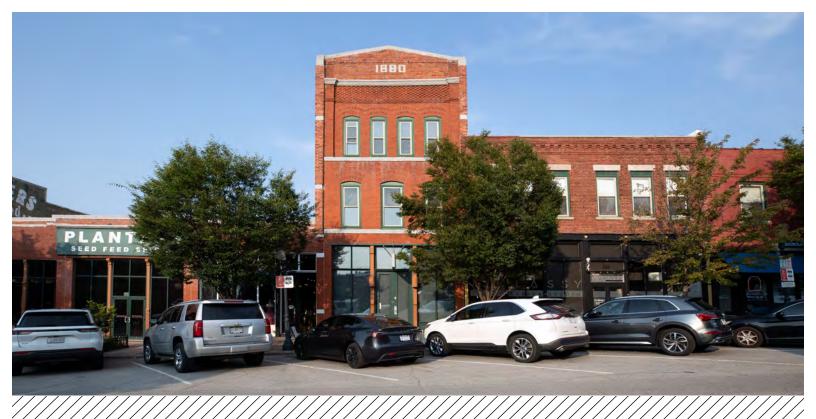

# River Market Space For Sublease

523 WALNUT STREET KANSAS CITY, MISSOURI

#### **Property Highlights**

- 4,200 sf plus bonus 3rd floor space
- Exposed brick and timber throughout all three floors
- One large office / conference room, open space throughout
- Excellent opportunity for signage
- Dozens of restaurants and shops within walking distance
- Located minutes from KC Streetcar line
- Lease rate \$15.00/sf, net of utilities and janitorial
- Prime lease term runs through December 31, 2027

## **523 WALNUT STREET, KANSAS CITY, MISSOURI**