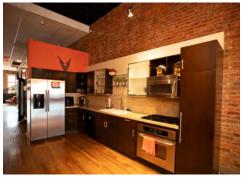

#### **Property Highlights**

- 4,200 sf plus bonus 3rd floor space
- Exposed brick and timber throughout all three floors
- One large office / conference room, open space throughout
- Excellent opportunity for signage
- Dozens of restaurants and shops within walking distance
- Located minutes from KC Streetcar line
- Lease rate \$15.00/sf, net of utilities and janitorial
- Prime lease term runs through December 31, 2027