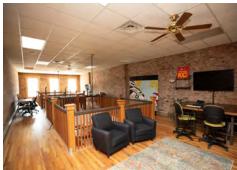

#### **Property Highlights**

- 4,200 sf plus bonus 3rd floor space
- Exposed brick and timber throughout all three floors
- One large office / conference room, open space throughout
- Excellent opportunity for signage
- Dozens of restaurants and shops within walking distance
- Located minutes from KC Streetcar line
- Lease rate \$15.00/sf, net of utilities and janitorial
- Prime lease term runs through December 31, 2027