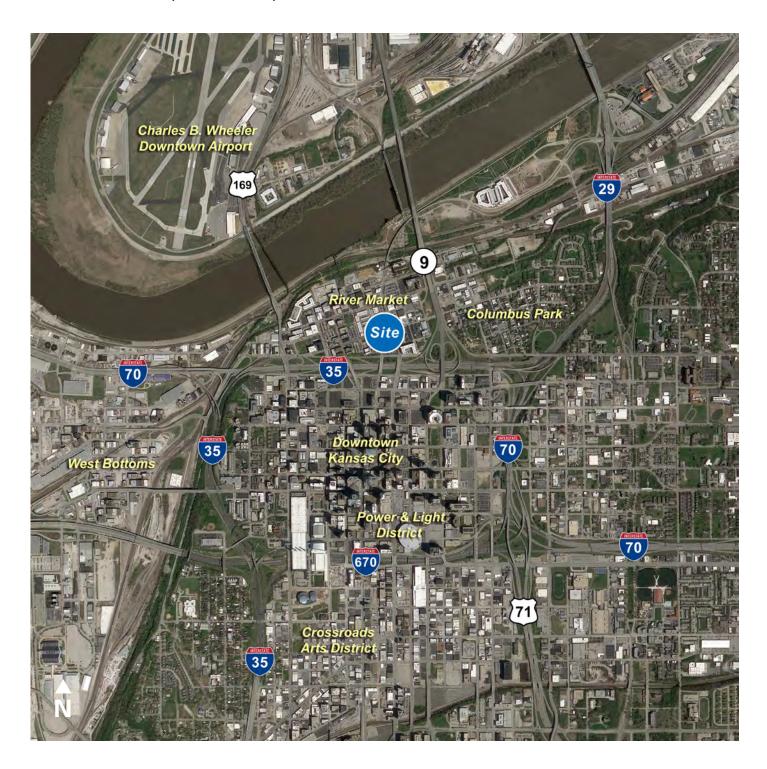

# River Market Space For Sublease

523 WALNUT STREET KANSAS CITY, MISSOURI

#### **Property Highlights**

- 4,200 sf plus bonus 3rd floor space
- Exposed brick and timber throughout all three floors
- One large office / conference room, open space throughout
- Excellent opportunity for signage
- Dozens of restaurants and shops within walking distance
- Located minutes from KC Streetcar line
- Lease rate \$15.00/sf, net of utilities and janitorial
- Prime lease term runs through December 31, 2027