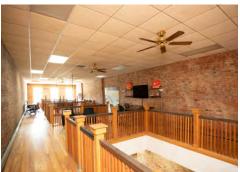

#### **Property Highlights**

- 4,200 sf plus bonus 3rd floor space
- Exposed brick and timber throughout all three floors
- One large office / conference room, open space throughout
- Excellent opportunity for signage
- Dozens of restaurants and shops within walking distance
- Located minutes from KC Streetcar line
- Lease rate \$15.00/sf, net of utilities and janitorial
- Prime lease term runs through December 31, 2027