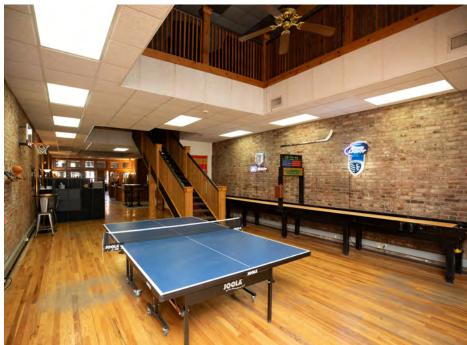

#### **Property Highlights**

- 4,200 sf plus bonus 3rd floor space
- Exposed brick and timber throughout all three floors
- One large office / conference room, open space throughout
- Excellent opportunity for signage
- Dozens of restaurants and shops within walking distance
- Located minutes from KC Streetcar line
- Lease rate \$15.00/sf, net of utilities and janitorial
- Prime lease term runs through December 31, 2027