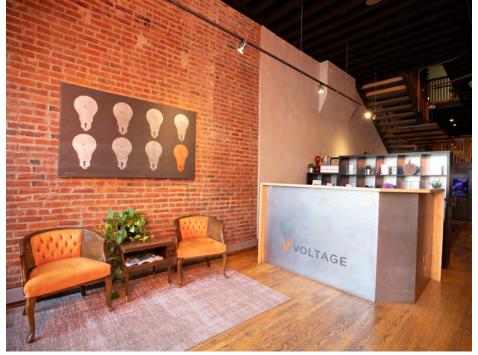

#### **Property Highlights**

- 4,200 sf plus bonus 3rd floor space
- Exposed brick and timber throughout all three floors
- One large office / conference room, open space throughout
- Excellent opportunity for signage
- Dozens of restaurants and shops within walking distance
- Located minutes from KC Streetcar line
- Lease rate \$15.00/sf, net of utilities and janitorial
- Prime lease term runs through December 31, 2027