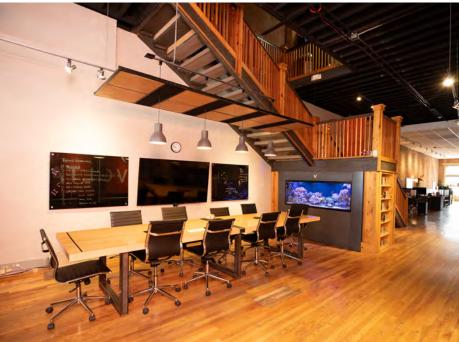

#### **Property Highlights**

- 4,200 sf plus bonus 3rd floor space
- Exposed brick and timber throughout all three floors
- One large office / conference room, open space throughout
- Excellent opportunity for signage
- Dozens of restaurants and shops within walking distance
- Located minutes from KC Streetcar line
- Lease rate \$15.00/sf, net of utilities and janitorial
- Prime lease term runs through December 31, 2027