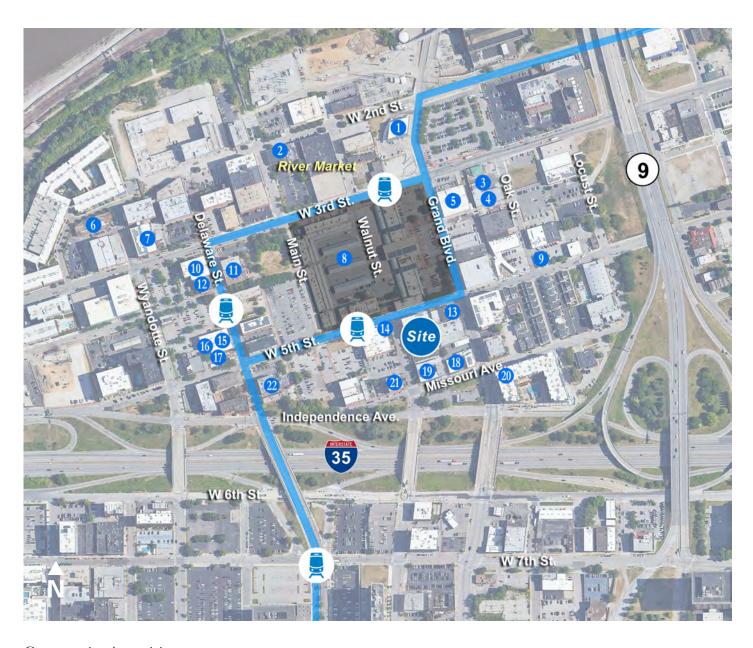

# **Community Amenities**

| 1. | Carroll's Grocery    | Burrito Bros          | 11. Block 15 Tavern           |
|----|----------------------|-----------------------|-------------------------------|
| 2. | River Bluff Brewing  | City Market Coffee    | 12. Tribe Street Kitchen      |
| 3. | Double Tap KC        | Dragon Fly Tea Zone   | 13. Nguyen Pho                |
| 4. | Strange Days Brewing | Enzo                  | 14. Opera House Coffee & Food |
| 5. | City Diner           | Habashi House         | 15. Il Lazzarone Pizza        |
| 6. | The Gym KC           | Hien Vuong Restaurant | 16. Thou Mayest River Quay    |
| 7. | Breakout             | KC Soda Co.           | 17. Betty Rae's Ice Cream     |
| 8. | City Market          | Minsky's Pizza        | 18. Harry's County Club       |
|    | Arabia Steamboat     | Pigwich               | 19. The Blue Line Hockey      |
|    | Bloom Baking         | Tikka House           | 20. Domino's Pizza            |
|    | Blue Nile Café       | 9. Le Fou Frog        | 21. KC Taco Co.               |
|    | Brown + Loe          | 10. Farmhouse         | 22. Freestyle Poke            |