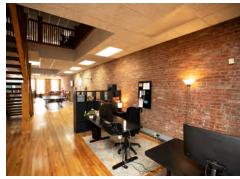

#### **Property Highlights**

- 4,200 sf plus bonus 3rd floor space
- Exposed brick and timber throughout all three floors
- One large office / conference room, open space throughout
- Excellent opportunity for signage
- Dozens of restaurants and shops within walking distance
- Located minutes from KC Streetcar line
- Lease rate \$15.00/sf, net of utilities and janitorial
- Prime lease term runs through December 31, 2027