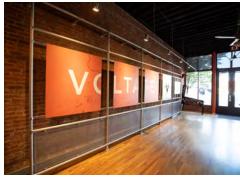

#### **Property Highlights**

- 4,200 sf plus bonus 3rd floor space
- Exposed brick and timber throughout all three floors
- One large office / conference room, open space throughout
- Excellent opportunity for signage
- Dozens of restaurants and shops within walking distance
- Located minutes from KC Streetcar line
- Lease rate \$15.00/sf, net of utilities and janitorial
- Prime lease term runs through December 31, 2027