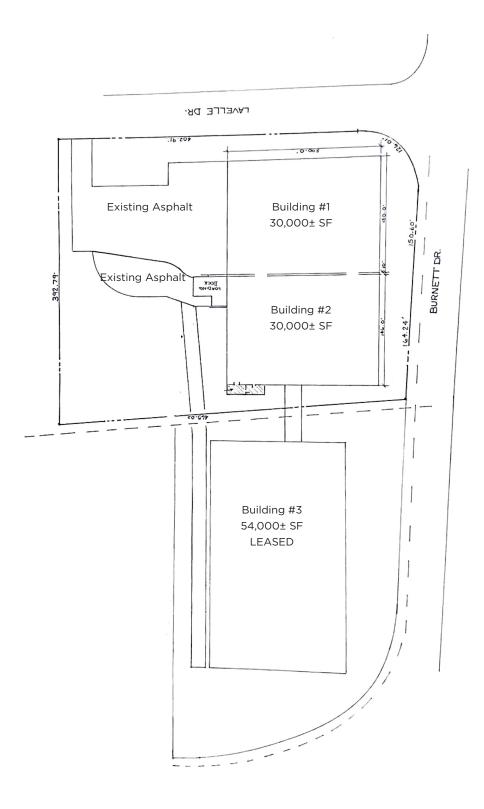

#### **Site Plan**

ApexCommercialGroup.com

#### **Property Highlights**

- 60,000± SF Available
- Buildings 1 & 2 60,000± SF with approximately 3,000± SF office
- Clear height: Building 1 13' 18'
   Building 2 18' 21'
- Building 1 2 Docks and 1 drive-in door Building 2 - 3 Docks
- Power 480/277 volt 3 phase
- Zoned I-2 Heavy Industrial
- New Ownership planning improvements in 2025 including interior and exterior painting, new LED lighting, new carpet in office area and new asphalt.