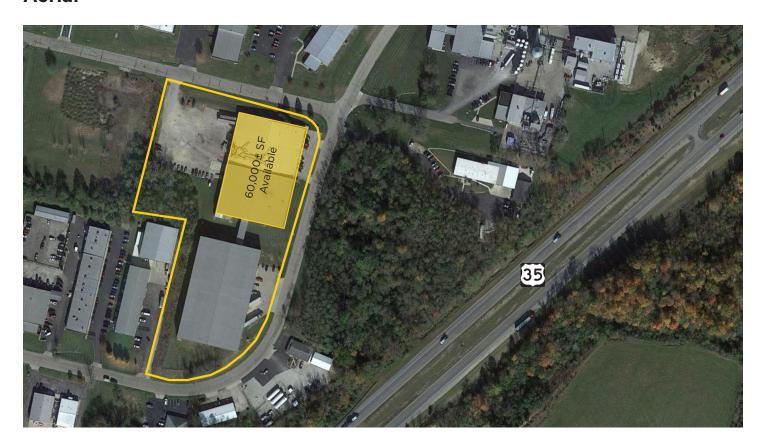

## **Aerial**

#### **Property Highlights**

- 60,000± SF Available
- Buildings 1 & 2 60,000± SF with approximately 3,000± SF office
- Clear height: Building 1 13' 18'
   Building 2 18' 21'
- Building 1 2 Docks and 1 drive-in door Building 2 - 3 Docks
- Power 480/277 volt 3 phase
- Zoned I-2 Heavy Industrial
- New Ownership planning improvements in 2025 including interior and exterior painting, new LED lighting, new carpet in office area and new asphalt.