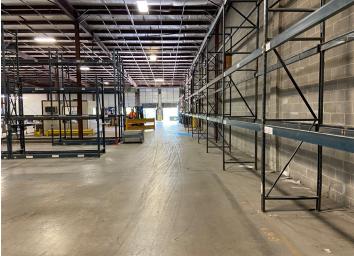

#### **Property Highlights**

- 60,000± SF Available
- Buildings 1 & 2 60,000± SF with approximately 3,000± SF office
- Clear height: Building 1 13' 18'
   Building 2 18' 21'
- Building 1 2 Docks and 1 drive-in door Building 2 - 3 Docks
- Power 480/277 volt 3 phase
- Zoned I-2 Heavy Industrial
- New Ownership planning improvements in 2025 including interior and exterior painting, new LED lighting, new carpet in office area and new asphalt.