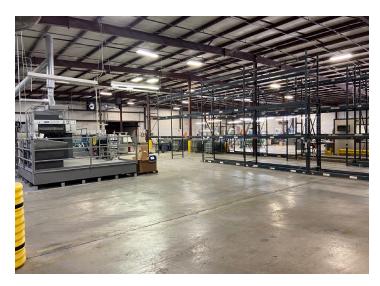

#### **Property Highlights**

- 60,000± SF Available
- Buildings 1 & 2 60,000± SF with approximately 3,000± SF office
- Clear height: Building 1 13' 18'
   Building 2 18' 21'
- Building 1 2 Docks and 1 drive-in door Building 2 - 3 Docks
- Power 480/277 volt 3 phase
- Zoned I-2 Heavy Industrial
- New Ownership planning improvements in 2025 including interior and exterior painting, new LED lighting, new carpet in office area and new asphalt.