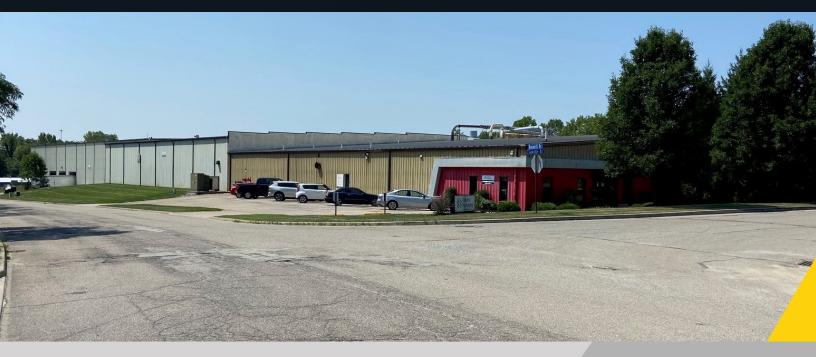

#### **Property Highlights**

- 60,000± SF Available
- Buildings 1 & 2 60,000± SF with approximately 3,000± SF office
- Clear height: Building 1 13' 18'
   Building 2 18' 21'
- Building 1 2 Docks and 1 drive-in door Building 2 - 3 Docks
- Power 480/277 volt 3 phase
- Zoned I-2 Heavy Industrial
- New Ownership planning improvements in 2025 including interior and exterior painting, new LED lighting, new carpet in office area and new asphalt.