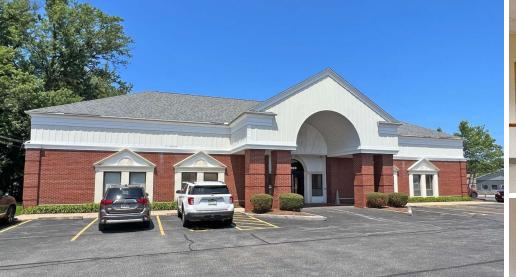

FOR LEASE

# 1,550± SF OFFICE SUITE

3800 W. 12th Street, Suite 4 | Erie, PA 16505

## PROPERTY HIGHLIGHTS

- 1,550± SF Office Suite Available
- Private Lobby/Waiting Area
- Reception & Open Office Area
- 4 Private Offices Including Back Office with Window For Natural Light
- Open Workspace & Filing/Copier Area
- Coffee Bar & 2 Private Restrooms
- Located Along a High Traffic Area on the Bus Route
- Easy Egress with Entrance at a Signalized Intersection
- Abundant Free Parking
- Offered at \$17.81/SF/YR + Gas + Electric
- Tenant Pays \$2,300/Month + Gas + Electric
- Tour Online: