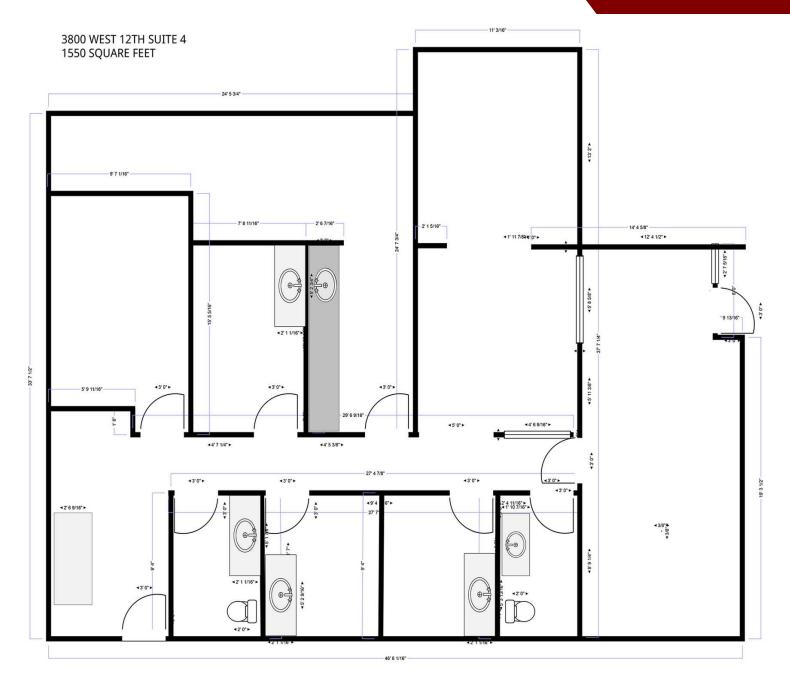

# $1,550 \pm SF$ MEDICAL OFFICE

# For Lease | 3800 W. 12th Street, Suite 4 | Erie, PA 16505

NOTE: Drawing may not be to scale. All dimensions are approximate.

©2023 Sherry Bauer Real Estate. The information above has been obtained from sources believed reliable. While we do not doubt its accuracy, we have not verified it and make no guarantee, warranty or representation about it. It is your responsibility to independently confirm its accuracy and completeness. Layout Source: Powell Place, LLC.