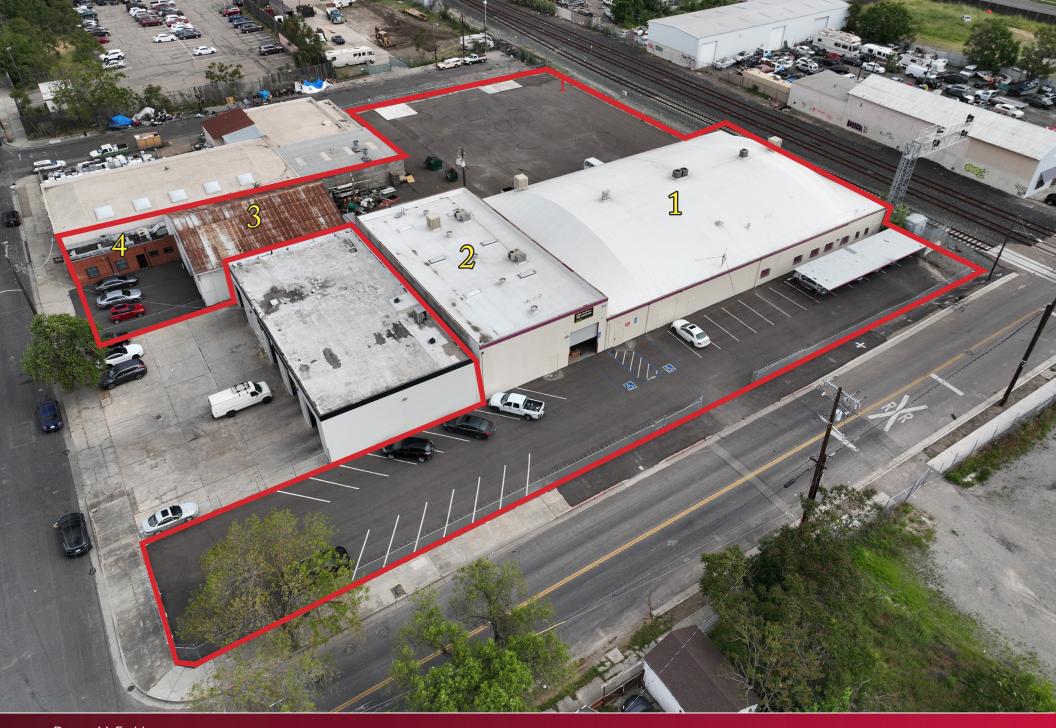

### PROPERTY OVERVIEW

TOTAL BUILDING SF: 24,200± SF

BUILDING 1:  $15,000 \pm SF$ BUILDING 2:  $5,000 \pm SF$ BUILDING 3:  $3,600 \pm SF$ BUILDING 4:  $600 \pm SF$ 

OFFICE SF: 5,000± SF LAND SIZE: 1.49 ACRES

APN: 151-100-09

CONSTRUCTION TYPE: Concrete Block/Metal

CLEAR HEIGHT: 14' -20'

POWER (2 meters): 400 Amp, 110/208 Volt, 3 phase

200 Amp, 110/203 Volt, 3 phase

GRADE LEVEL DOORS: Six (6)

ZONING: IL - Industrial Limited