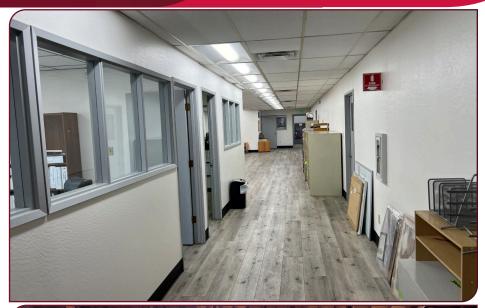

### PROPERTY OVERVIEW

TOTAL BUILDING SF: 24,200± SF

BUILDING 1:  $15,000 \pm SF$ BUILDING 2:  $5,000 \pm SF$ BUILDING 3:  $3,600 \pm SF$ BUILDING 4:  $600 \pm SF$ 

OFFICE SF: 5,000± SF LAND SIZE: 1.49 ACRES

### **ADDITIONAL FEATURES**

- ALL NEW IMPROVEMENTS WITHIN LAST 3-5 YEARS INCLUDING:
  - Exterior/interior paint
  - Paint and floor coverings in office and restrooms
  - Restroom fixtures
  - Paved and fenced parking/yard area

945 E. LINDSAY STREET, STOCKTON, CA

- LED lighting throughout
- New HVAC (Building 1)
- New roof (Building 1)
- New fencing around entire perimeter
- Skylights
- Two (2) electrical services/meters
- Includes security system with cameras showing entire Premises