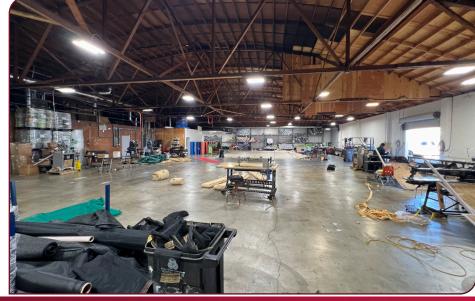

### PROPERTY OVERVIEW

TOTAL BUILDING SF: 24,200± SF

BUILDING 1:  $15,000 \pm SF$ BUILDING 2:  $5,000 \pm SF$ BUILDING 3:  $3,600 \pm SF$ BUILDING 4:  $600 \pm SF$ 

OFFICE SF: 5,000± SF LAND SIZE: 1.49 ACRES

APN: 151-100-09

CONSTRUCTION TYPE: Concrete Block/Metal

CLEAR HEIGHT: 14' -20'

POWER (2 meters): 400 Amp, 110/208 Volt, 3 phase

200 Amp, 110/203 Volt, 3 phase

GRADE LEVEL DOORS: Six (6)

ZONING: IL - Industrial Limited