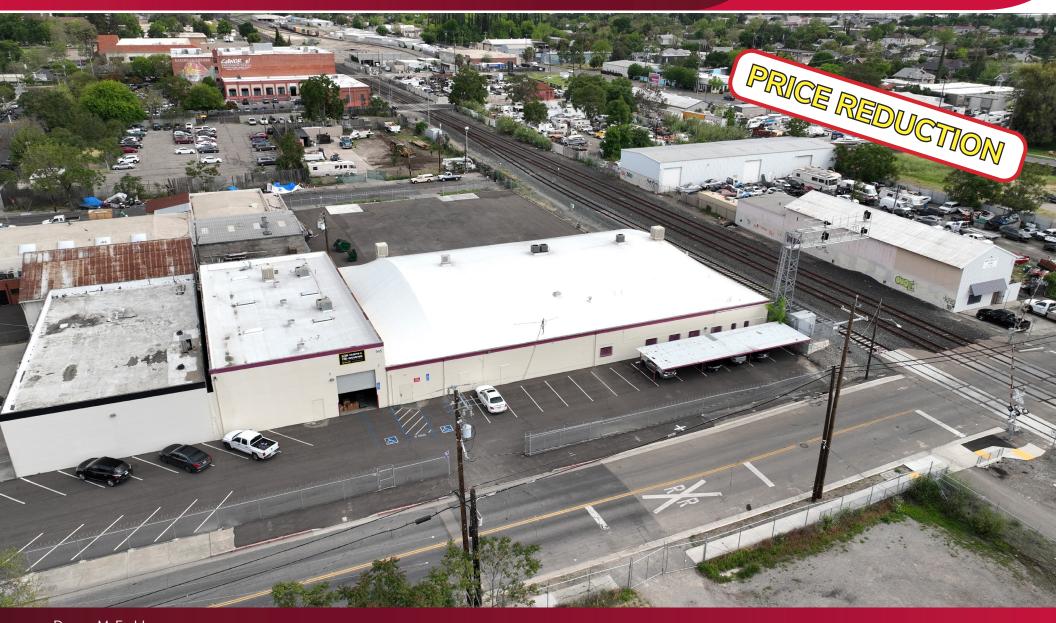

### PROPERTY OVERVIEW

TOTAL BUILDING SF: 24,200± SF

BUILDING 1:  $15,000 \pm SF$ BUILDING 2:  $5,000 \pm SF$ BUILDING 3:  $3,600 \pm SF$ BUILDING 4:  $600 \pm SF$ 

OFFICE SF: 5,000± SF LAND SIZE: 1.49 ACRES

APN: 151-100-09

CONSTRUCTION TYPE: Concrete Block/Metal

CLEAR HEIGHT: 14' -20'

POWER (2 meters): 400 Amp, 110/208 Volt, 3 phase

200 Amp, 110/203 Volt, 3 phase

GRADE LEVEL DOORS: Six (6)

ZONING: IL - Industrial Limited